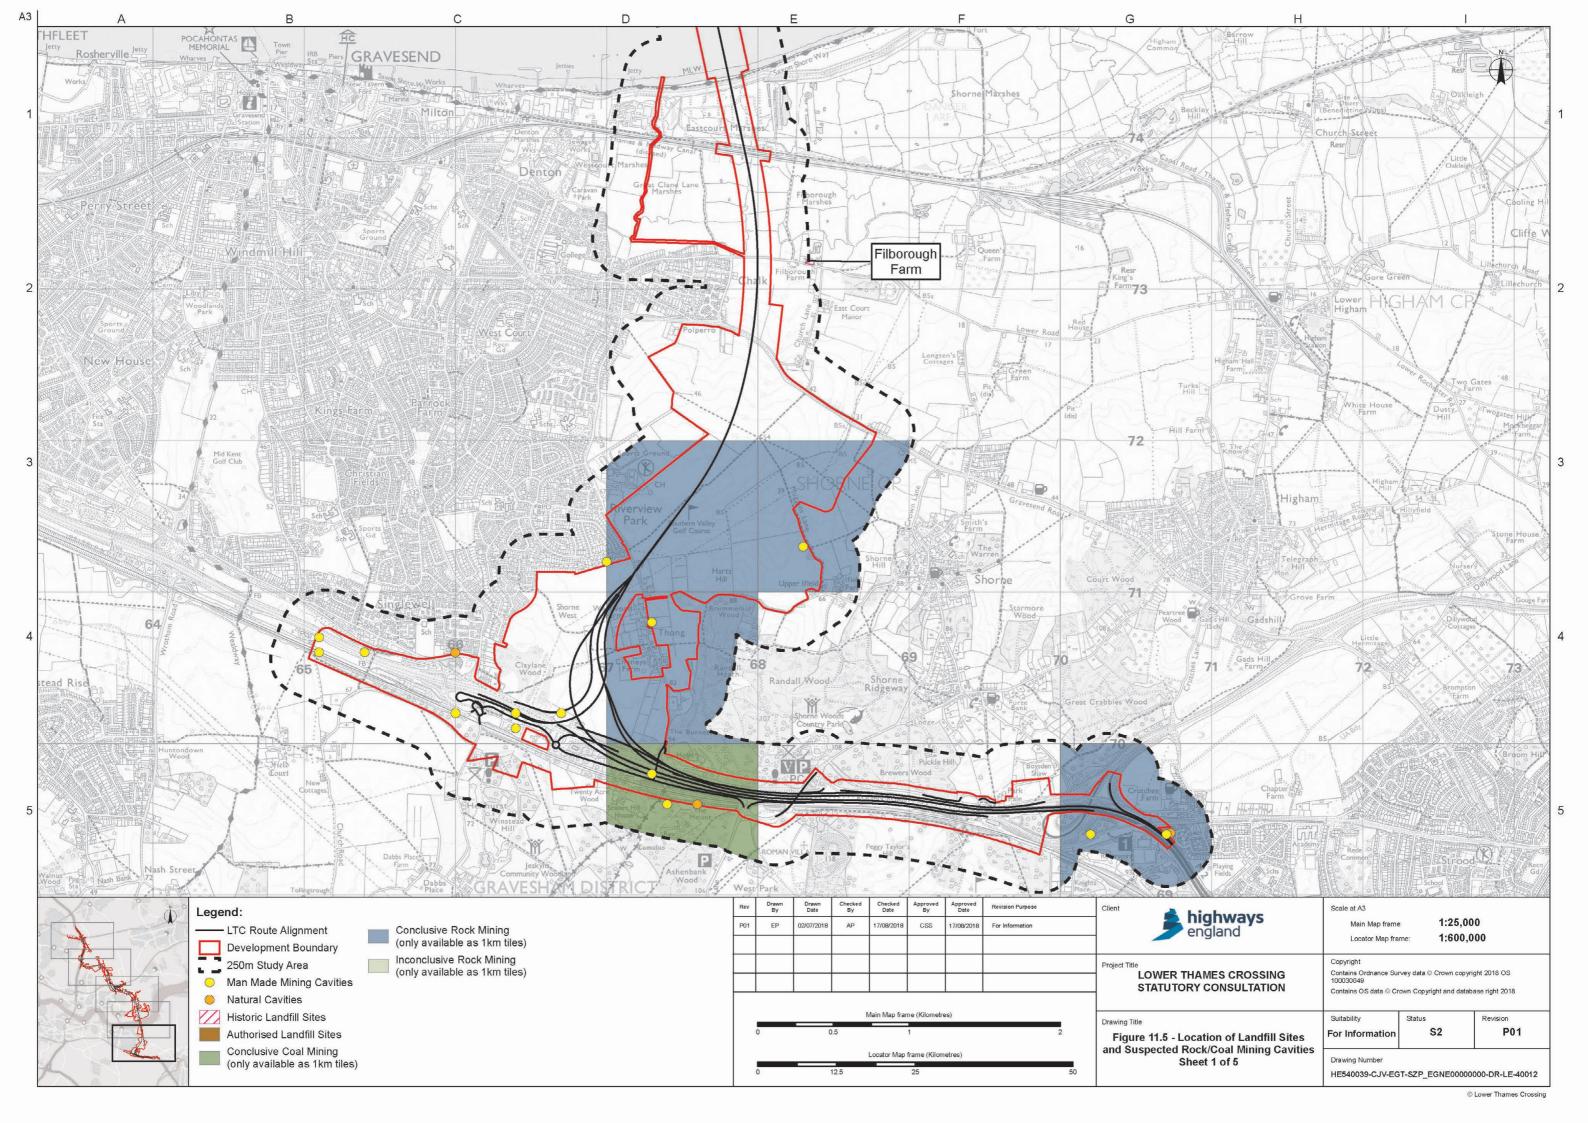

## List of figures

| Figure | Chapter           | Title                                                              |
|--------|-------------------|--------------------------------------------------------------------|
| 11.1   | Geology and Soils | Superficial Deposits                                               |
| 11.2   | Geology and Soils | Bedrock Composition                                                |
| 11.3   | Geology and Soils | Local Geological Sites                                             |
| 11.4   | Geology and Soils | Site Walkover                                                      |
| 11.5   | Geology and Soils | Location of Landfill Sites and Suspected Rock/Coal Mining Cavities |
| 11.6   | Geology and Soils | Pollution Incidents                                                |
| 11.7   | Geology and Soils | Historical Land Use                                                |
| 11.8   | Geology and Soils | Historical Mineral Planning Permissions                            |
| 11.9   | Geology and Soils | Compressible Deposits                                              |
| 11.10  | Geology and Soils | Slope Stability                                                    |
| 11.11  | Geology and Soils | Shrink Swell - Running Sands                                       |
| 11.12  | Geology and Soils | Shrink Swell - Plasticity                                          |
| 11.13  | Geology and Soils | Soluble Rocks                                                      |