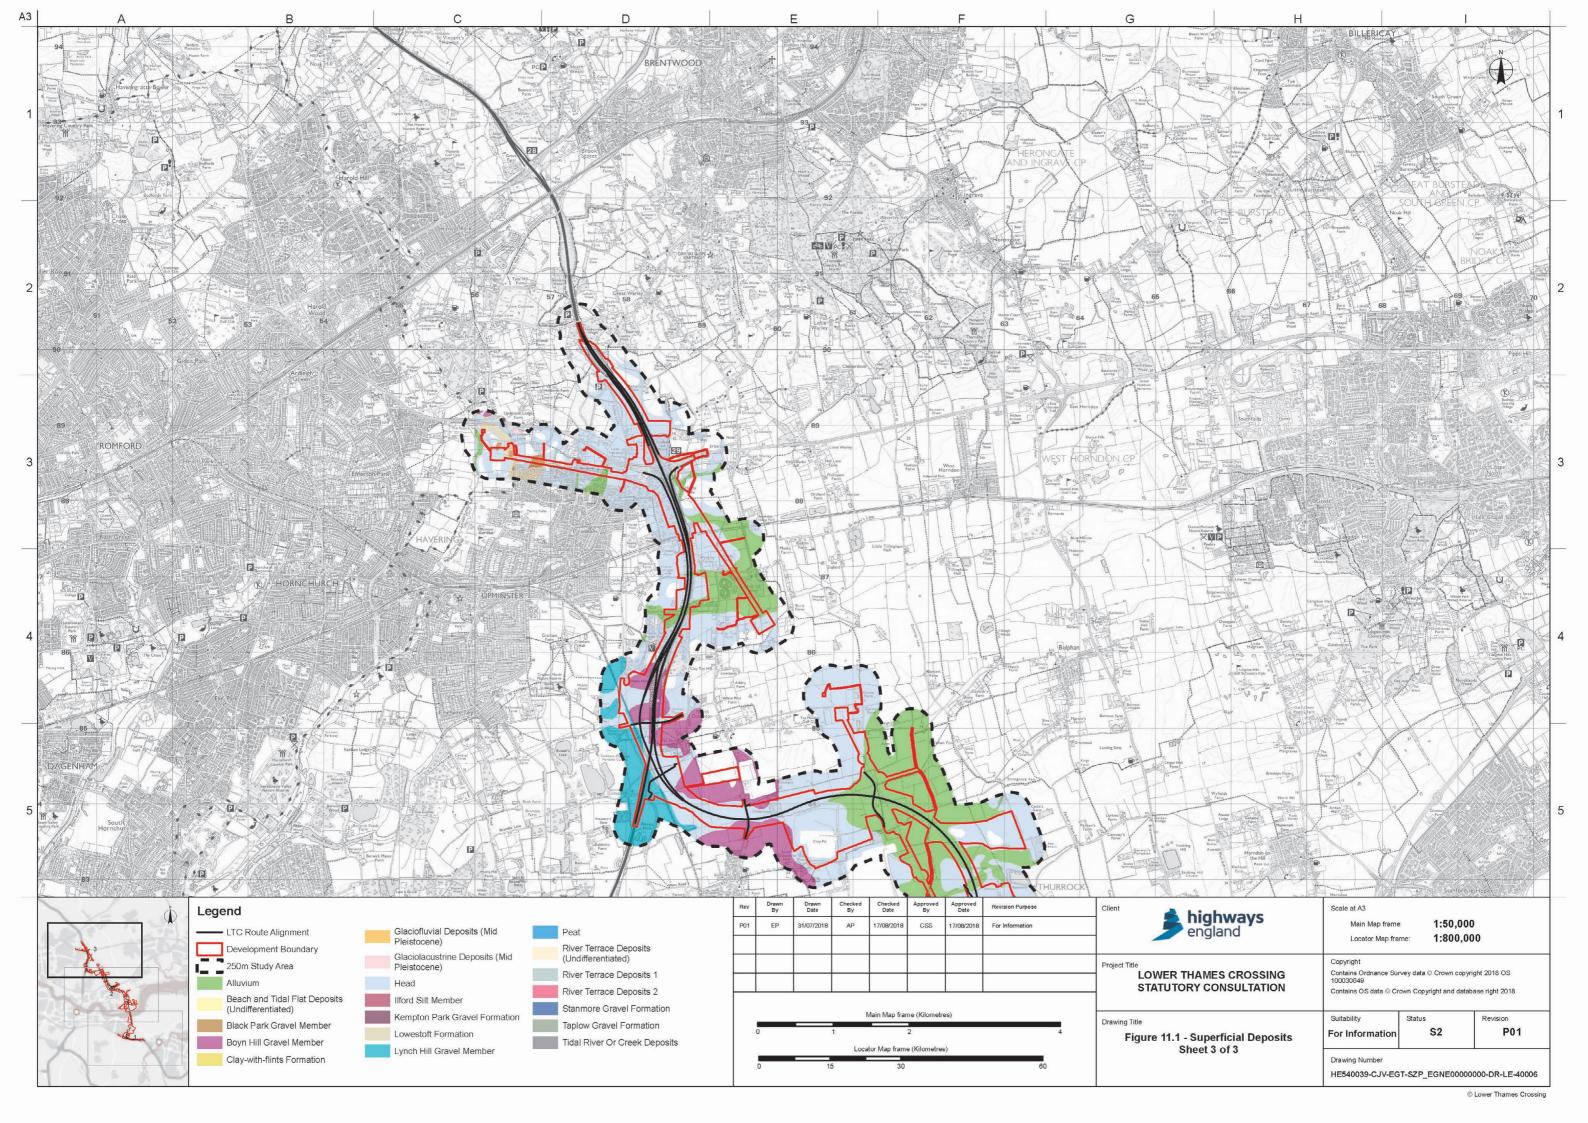

## List of figures

| Figure | Chapter           | Title                                                              |
|--------|-------------------|--------------------------------------------------------------------|
| 11.1   | Geology and Soils | Superficial Deposits                                               |
| 11.2   | Geology and Soils | Bedrock Composition                                                |
| 11.3   | Geology and Soils | Local Geological Sites                                             |
| 11.4   | Geology and Soils | Site Walkover                                                      |
| 11.5   | Geology and Soils | Location of Landfill Sites and Suspected Rock/Coal Mining Cavities |
| 11.6   | Geology and Soils | Pollution Incidents                                                |
| 11.7   | Geology and Soils | Historical Land Use                                                |
| 11.8   | Geology and Soils | Historical Mineral Planning Permissions                            |
| 11.9   | Geology and Soils | Compressible Deposits                                              |
| 11.10  | Geology and Soils | Slope Stability                                                    |
| 11.11  | Geology and Soils | Shrink Swell - Running Sands                                       |
| 11.12  | Geology and Soils | Shrink Swell - Plasticity                                          |
| 11.13  | Geology and Soils | Soluble Rocks                                                      |