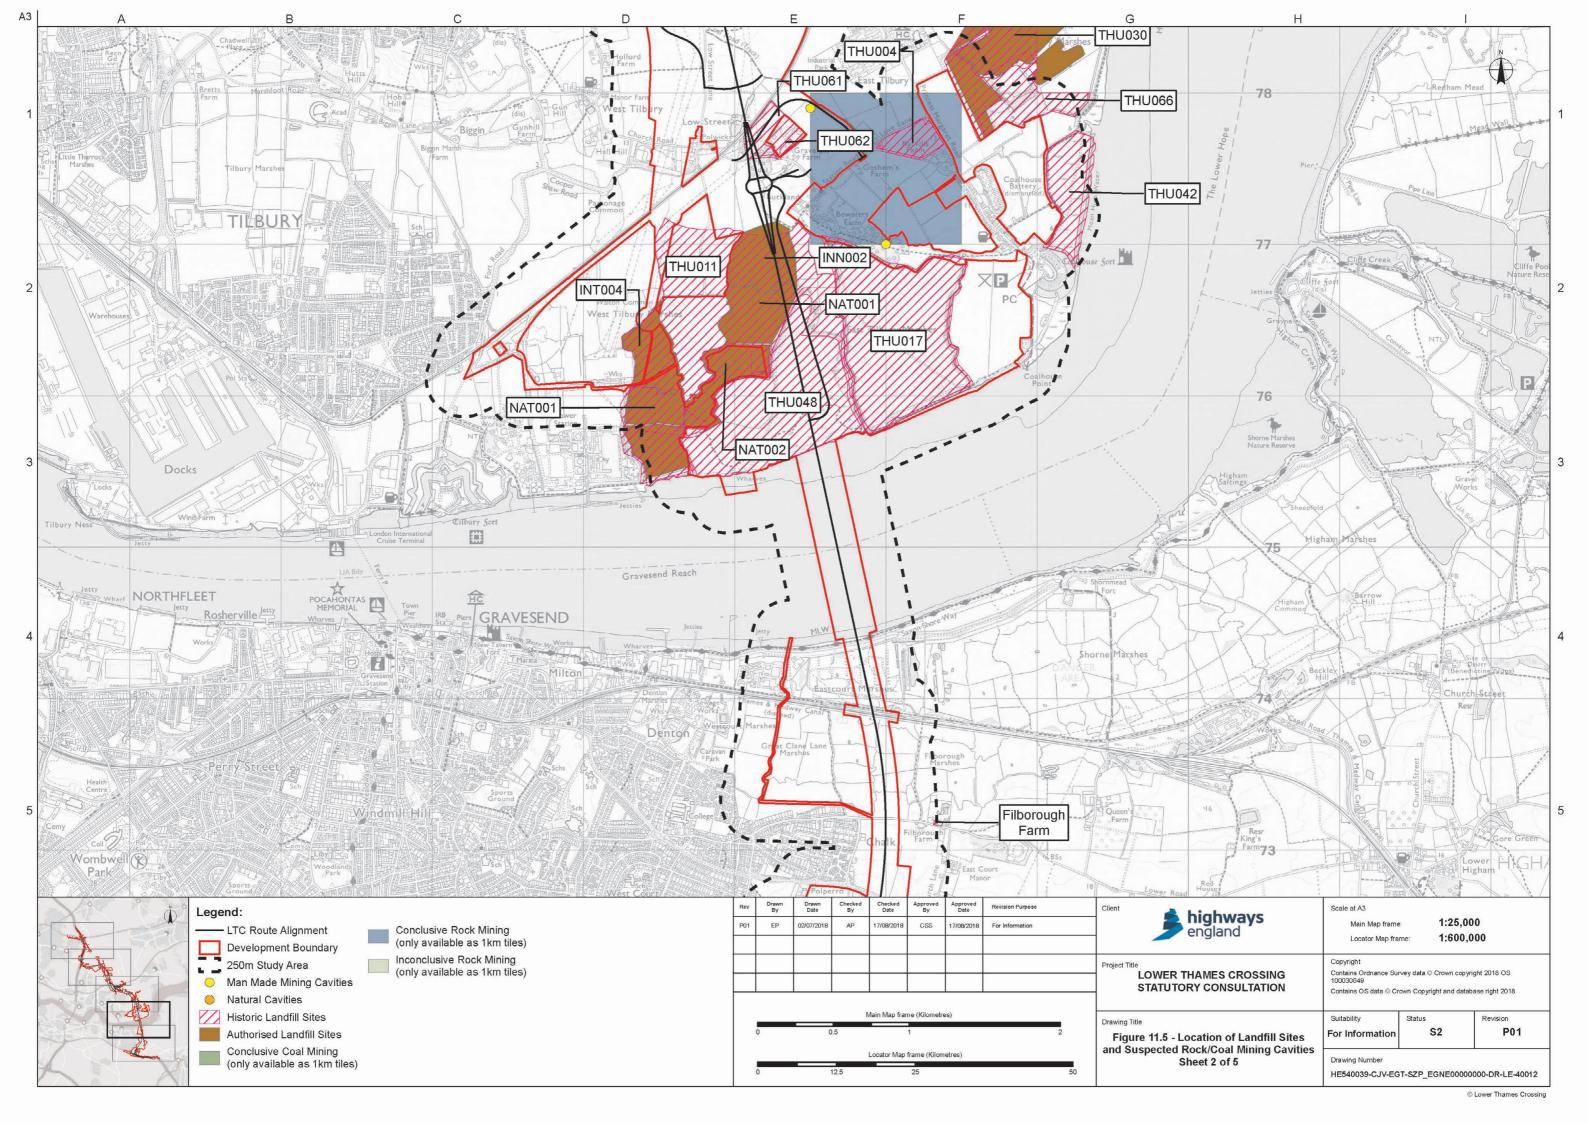

## List of figures

| Figure | Chapter           | Title                                                              |
|--------|-------------------|--------------------------------------------------------------------|
| 11.1   | Geology and Soils | Superficial Deposits                                               |
| 11.2   | Geology and Soils | Bedrock Composition                                                |
| 11.3   | Geology and Soils | Local Geological Sites                                             |
| 11.4   | Geology and Soils | Site Walkover                                                      |
| 11.5   | Geology and Soils | Location of Landfill Sites and Suspected Rock/Coal Mining Cavities |
| 11.6   | Geology and Soils | Pollution Incidents                                                |
| 11.7   | Geology and Soils | Historical Land Use                                                |
| 11.8   | Geology and Soils | Historical Mineral Planning Permissions                            |
| 11.9   | Geology and Soils | Compressible Deposits                                              |
| 11.10  | Geology and Soils | Slope Stability                                                    |
| 11.11  | Geology and Soils | Shrink Swell - Running Sands                                       |
| 11.12  | Geology and Soils | Shrink Swell - Plasticity                                          |
| 11.13  | Geology and Soils | Soluble Rocks                                                      |