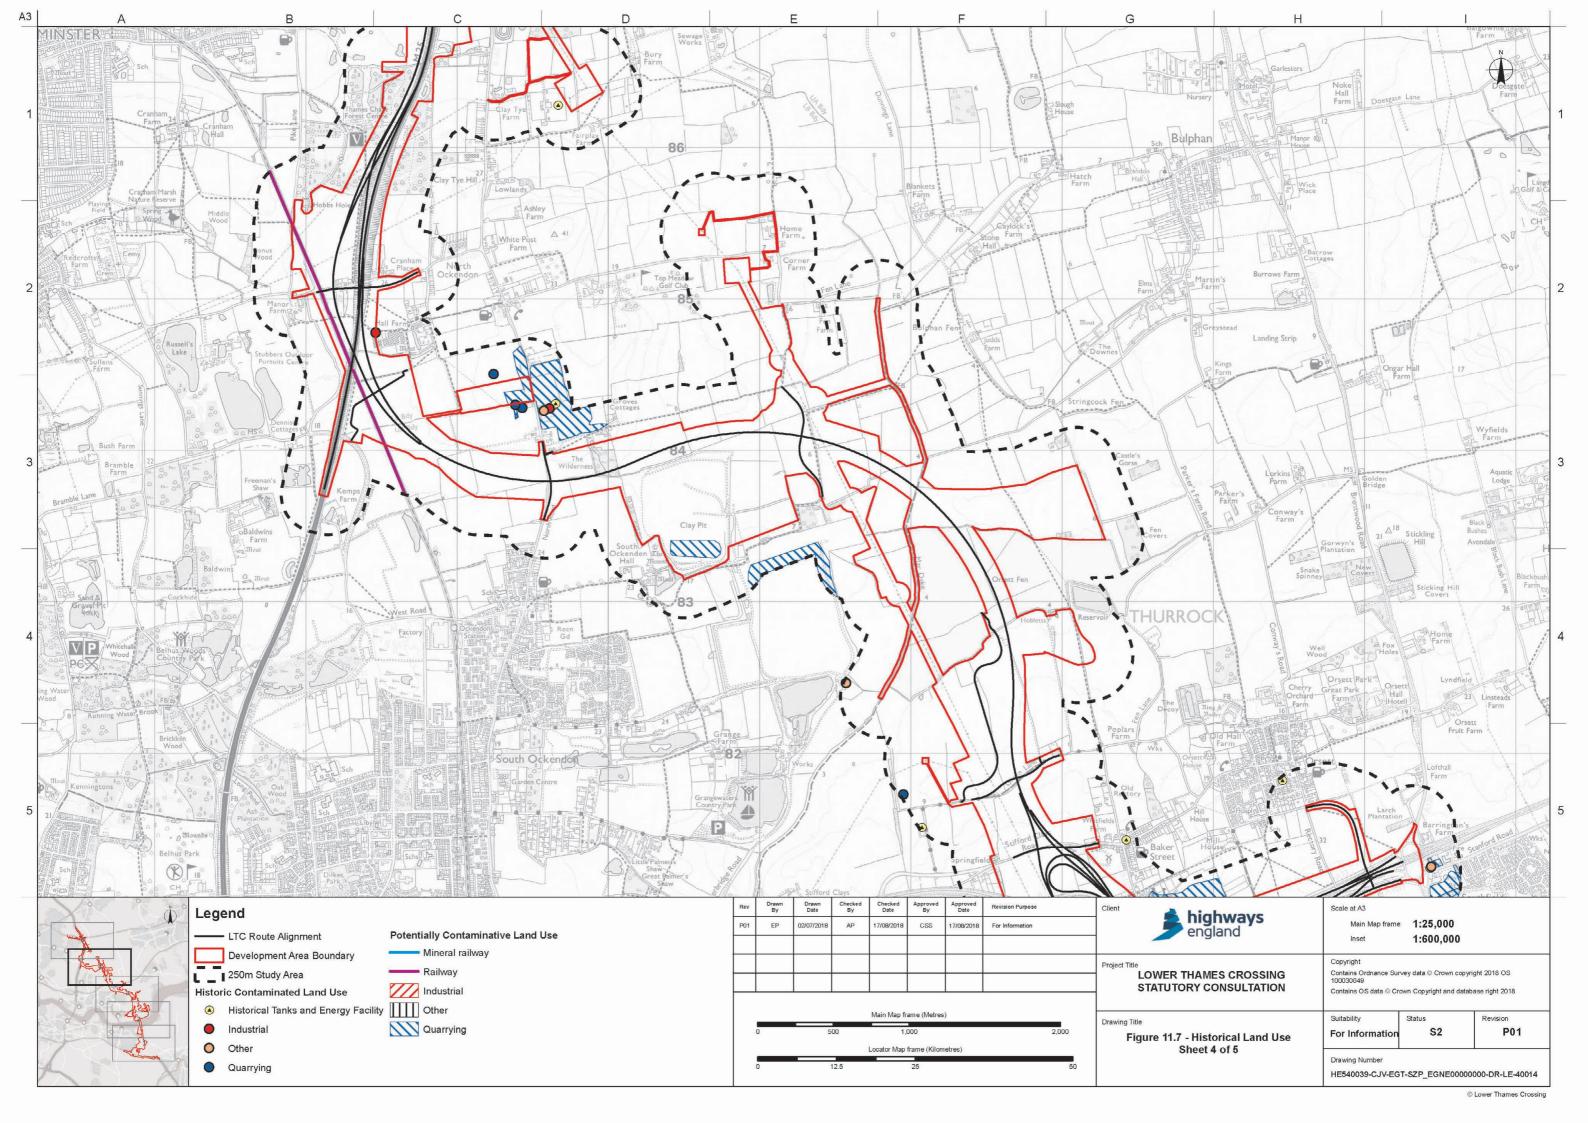

## List of figures

| Figure | Chapter           | Title                                                              |
|--------|-------------------|--------------------------------------------------------------------|
| 11.1   | Geology and Soils | Superficial Deposits                                               |
| 11.2   | Geology and Soils | Bedrock Composition                                                |
| 11.3   | Geology and Soils | Local Geological Sites                                             |
| 11.4   | Geology and Soils | Site Walkover                                                      |
| 11.5   | Geology and Soils | Location of Landfill Sites and Suspected Rock/Coal Mining Cavities |
| 11.6   | Geology and Soils | Pollution Incidents                                                |
| 11.7   | Geology and Soils | Historical Land Use                                                |
| 11.8   | Geology and Soils | Historical Mineral Planning Permissions                            |
| 11.9   | Geology and Soils | Compressible Deposits                                              |
| 11.10  | Geology and Soils | Slope Stability                                                    |
| 11.11  | Geology and Soils | Shrink Swell - Running Sands                                       |
| 11.12  | Geology and Soils | Shrink Swell - Plasticity                                          |
| 11.13  | Geology and Soils | Soluble Rocks                                                      |