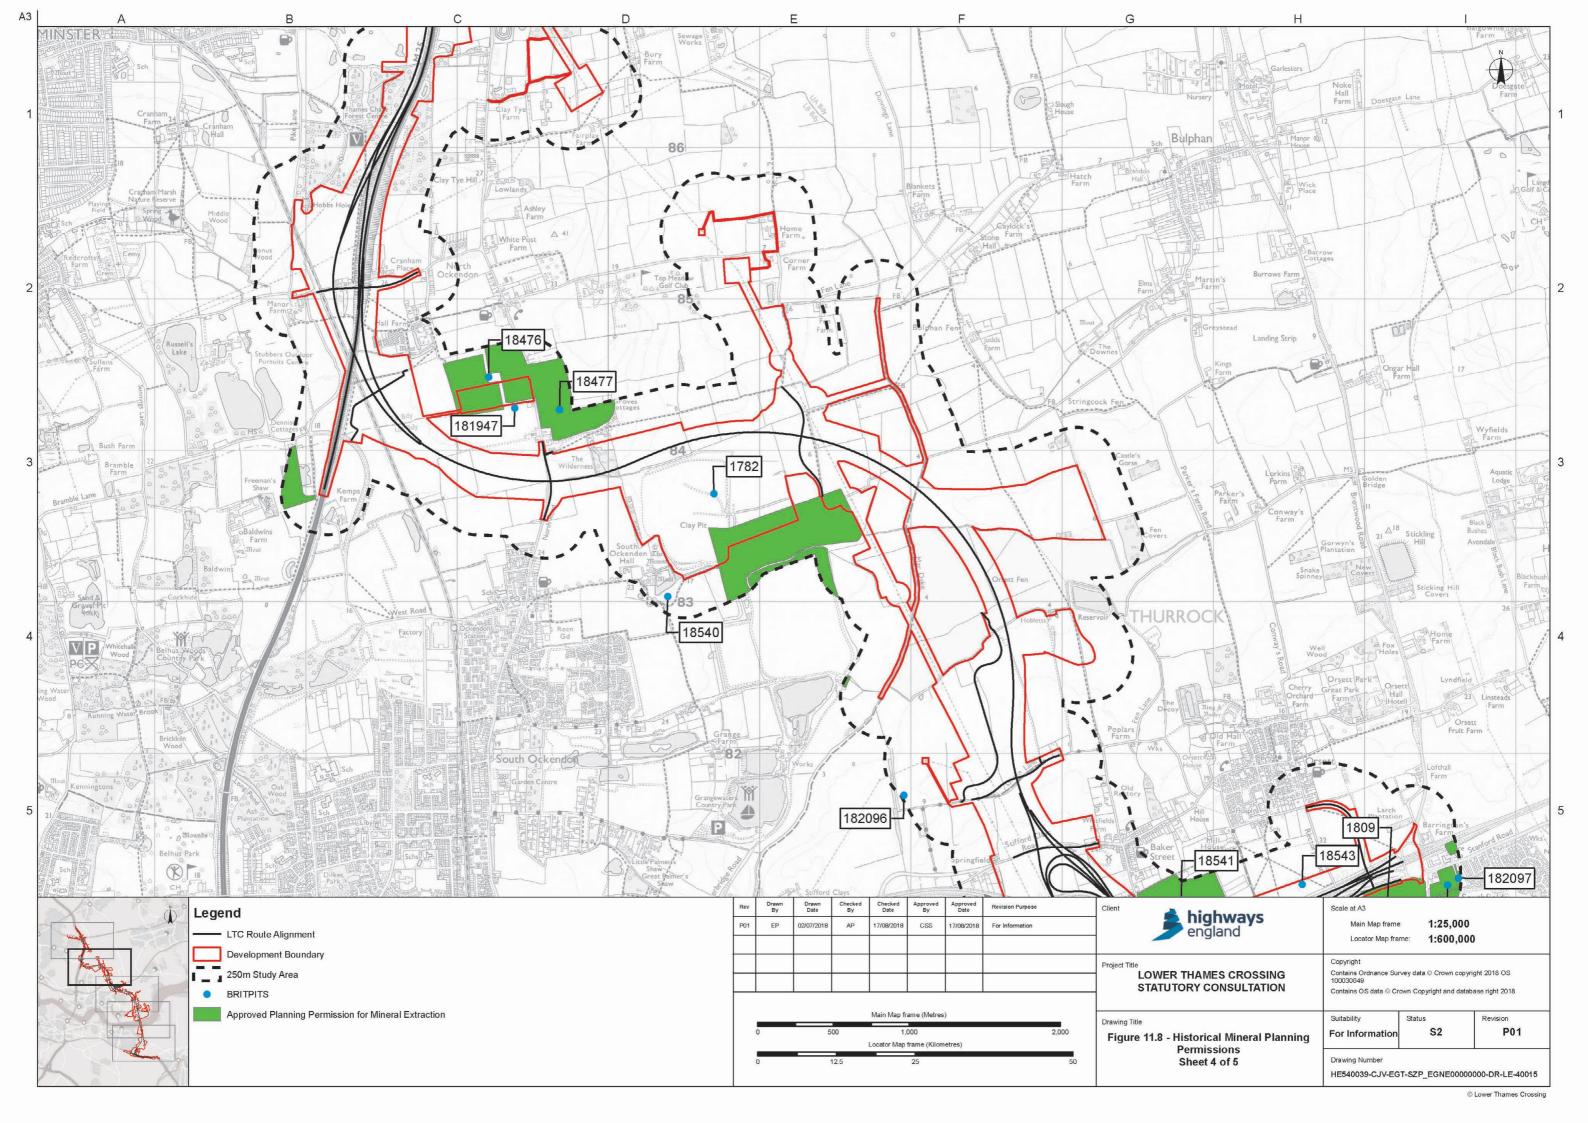

## List of figures

| Figure | Chapter           | Title                                                              |
|--------|-------------------|--------------------------------------------------------------------|
| 11.1   | Geology and Soils | Superficial Deposits                                               |
| 11.2   | Geology and Soils | Bedrock Composition                                                |
| 11.3   | Geology and Soils | Local Geological Sites                                             |
| 11.4   | Geology and Soils | Site Walkover                                                      |
| 11.5   | Geology and Soils | Location of Landfill Sites and Suspected Rock/Coal Mining Cavities |
| 11.6   | Geology and Soils | Pollution Incidents                                                |
| 11.7   | Geology and Soils | Historical Land Use                                                |
| 11.8   | Geology and Soils | Historical Mineral Planning Permissions                            |
| 11.9   | Geology and Soils | Compressible Deposits                                              |
| 11.10  | Geology and Soils | Slope Stability                                                    |
| 11.11  | Geology and Soils | Shrink Swell - Running Sands                                       |
| 11.12  | Geology and Soils | Shrink Swell - Plasticity                                          |
| 11.13  | Geology and Soils | Soluble Rocks                                                      |