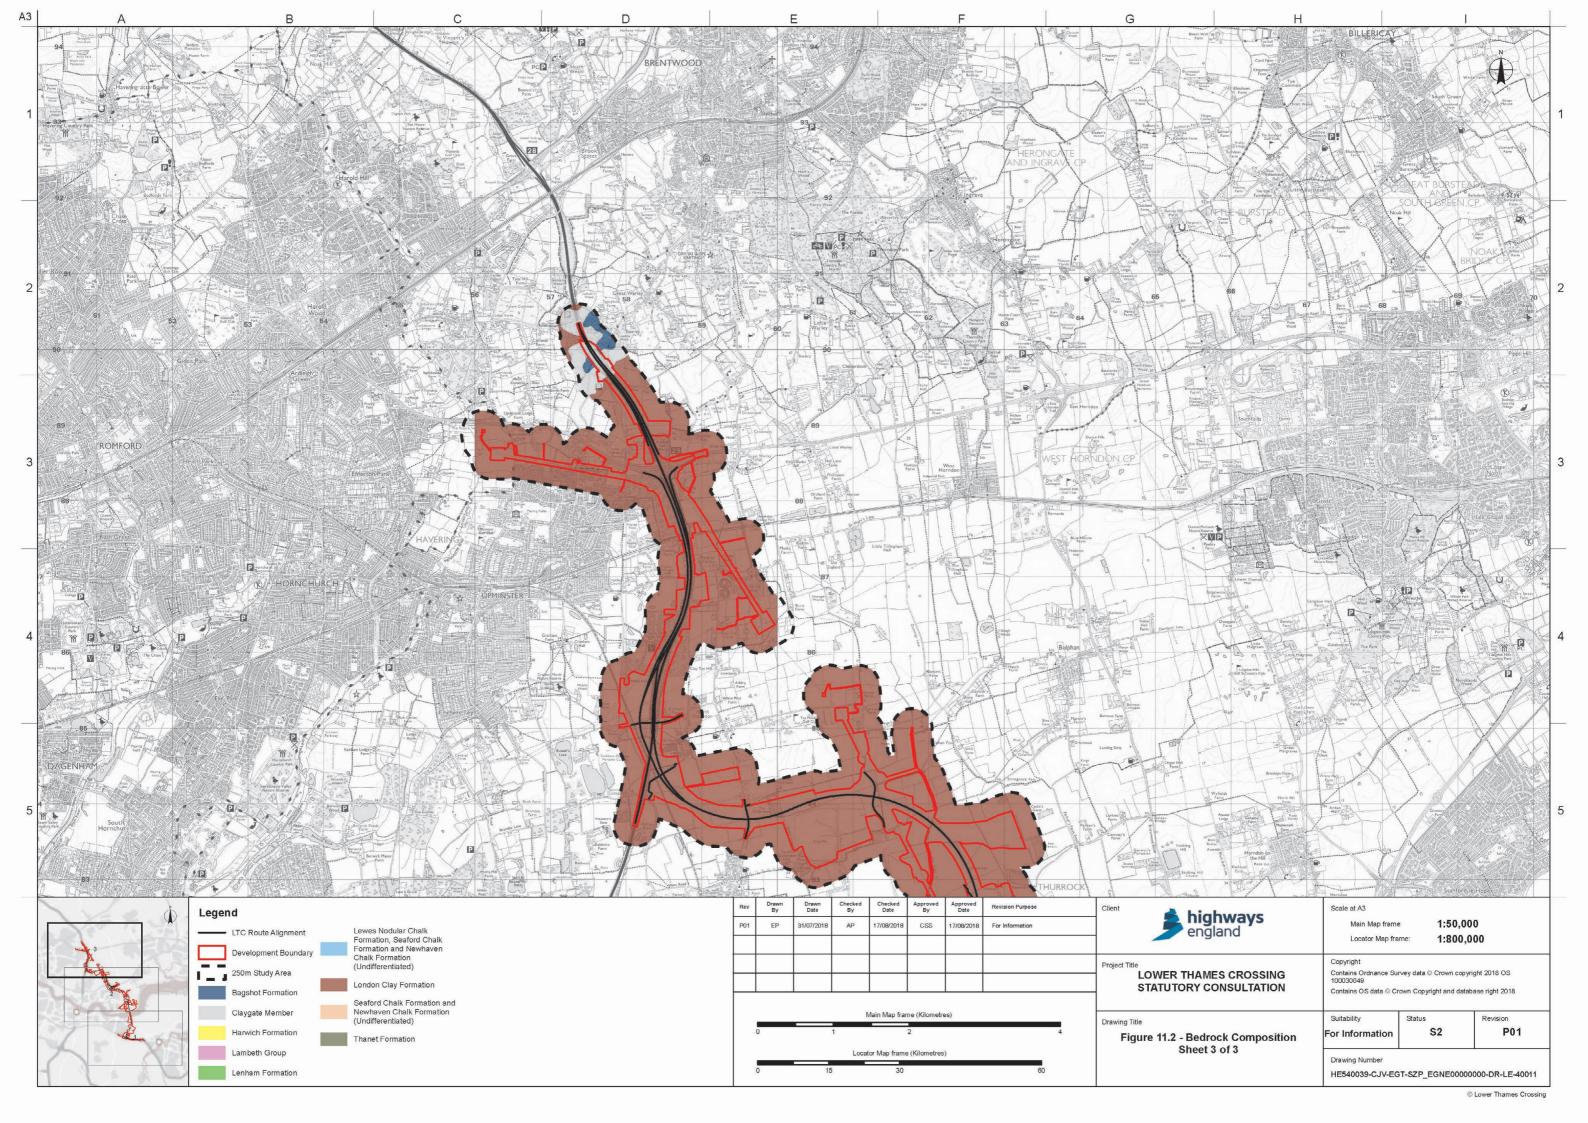

## List of figures

| Figure | Chapter           | Title                                                              |
|--------|-------------------|--------------------------------------------------------------------|
| 11.1   | Geology and Soils | Superficial Deposits                                               |
| 11.2   | Geology and Soils | Bedrock Composition                                                |
| 11.3   | Geology and Soils | Local Geological Sites                                             |
| 11.4   | Geology and Soils | Site Walkover                                                      |
| 11.5   | Geology and Soils | Location of Landfill Sites and Suspected Rock/Coal Mining Cavities |
| 11.6   | Geology and Soils | Pollution Incidents                                                |
| 11.7   | Geology and Soils | Historical Land Use                                                |
| 11.8   | Geology and Soils | Historical Mineral Planning Permissions                            |
| 11.9   | Geology and Soils | Compressible Deposits                                              |
| 11.10  | Geology and Soils | Slope Stability                                                    |
| 11.11  | Geology and Soils | Shrink Swell - Running Sands                                       |
| 11.12  | Geology and Soils | Shrink Swell - Plasticity                                          |
| 11.13  | Geology and Soils | Soluble Rocks                                                      |