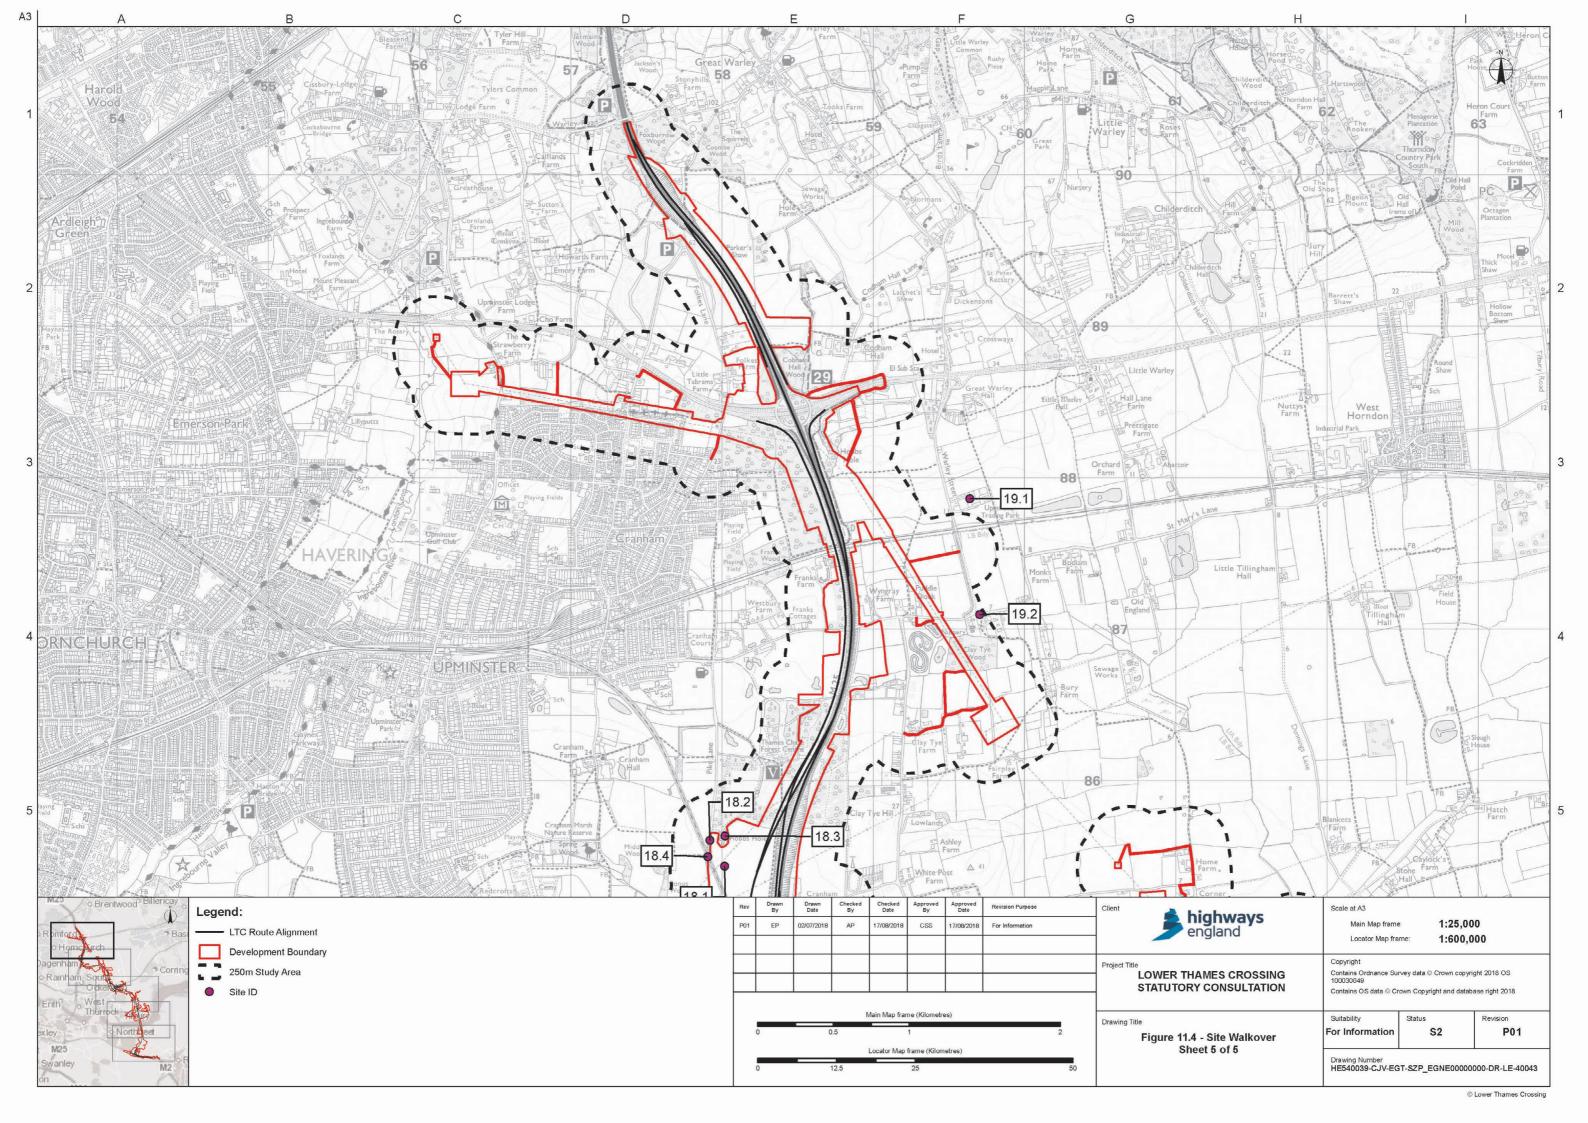

## List of figures

| Figure | Chapter           | Title                                                              |
|--------|-------------------|--------------------------------------------------------------------|
| 11.1   | Geology and Soils | Superficial Deposits                                               |
| 11.2   | Geology and Soils | Bedrock Composition                                                |
| 11.3   | Geology and Soils | Local Geological Sites                                             |
| 11.4   | Geology and Soils | Site Walkover                                                      |
| 11.5   | Geology and Soils | Location of Landfill Sites and Suspected Rock/Coal Mining Cavities |
| 11.6   | Geology and Soils | Pollution Incidents                                                |
| 11.7   | Geology and Soils | Historical Land Use                                                |
| 11.8   | Geology and Soils | Historical Mineral Planning Permissions                            |
| 11.9   | Geology and Soils | Compressible Deposits                                              |
| 11.10  | Geology and Soils | Slope Stability                                                    |
| 11.11  | Geology and Soils | Shrink Swell - Running Sands                                       |
| 11.12  | Geology and Soils | Shrink Swell - Plasticity                                          |
| 11.13  | Geology and Soils | Soluble Rocks                                                      |