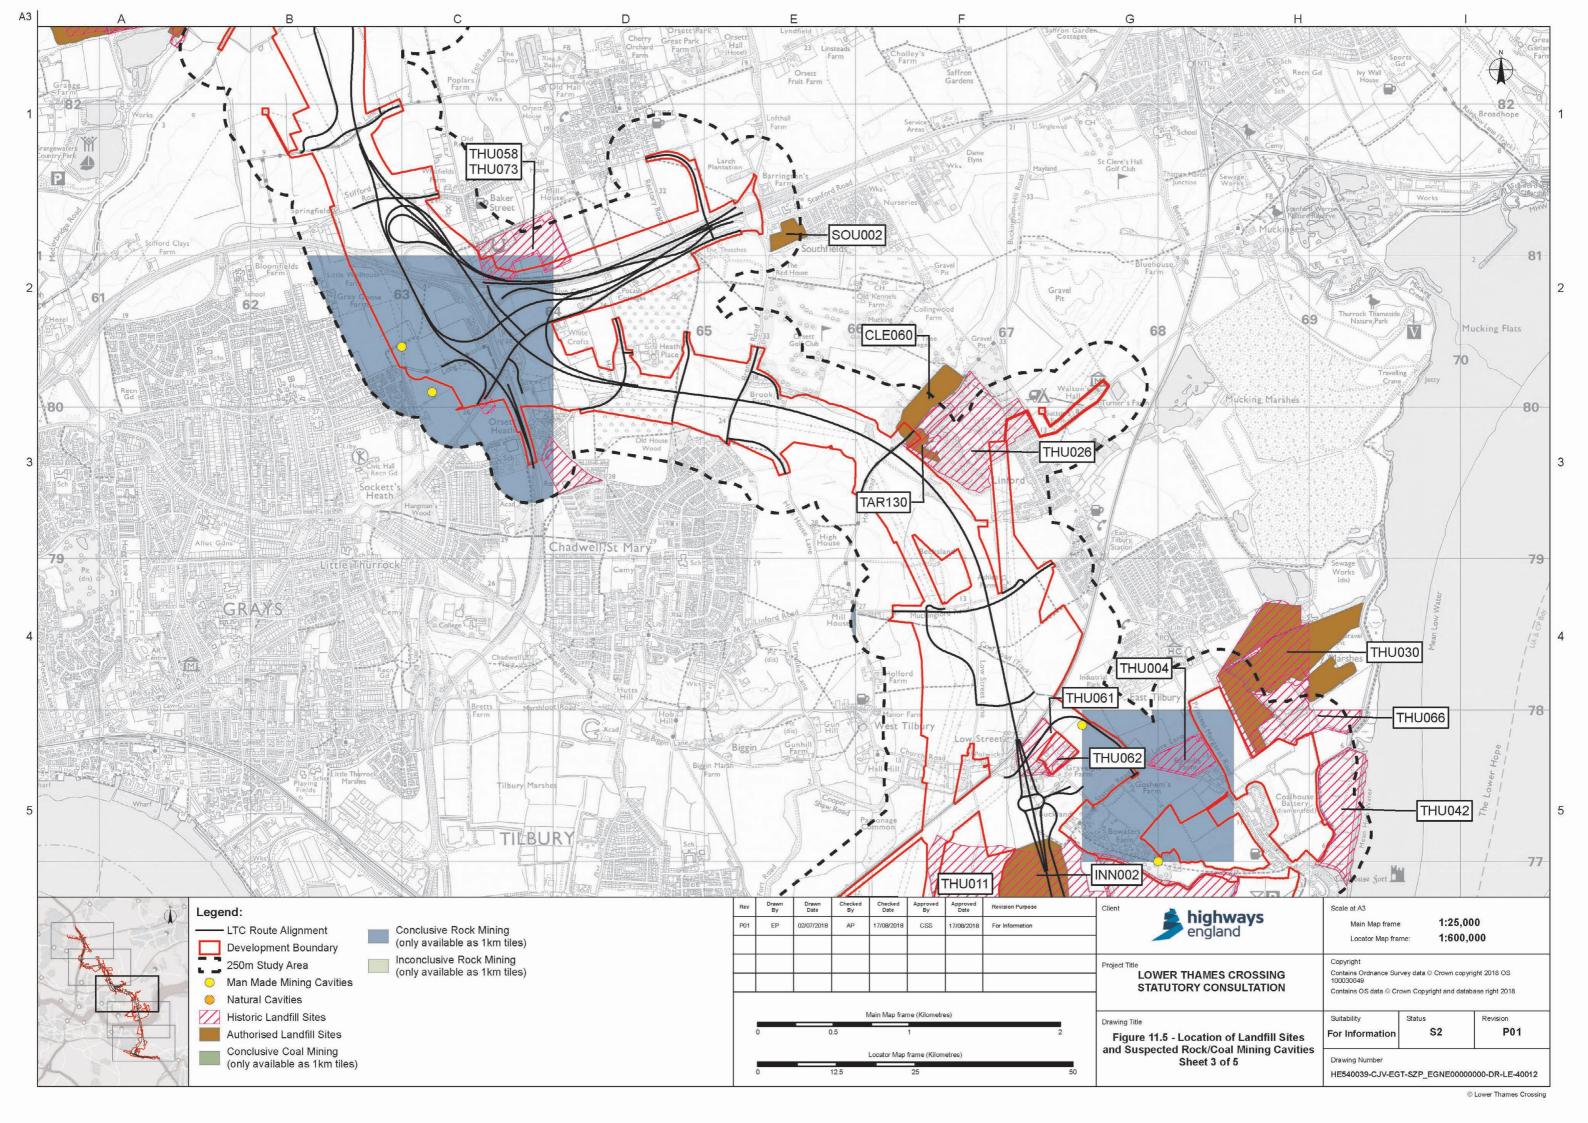

## List of figures

| Figure | Chapter           | Title                                                              |
|--------|-------------------|--------------------------------------------------------------------|
| 11.1   | Geology and Soils | Superficial Deposits                                               |
| 11.2   | Geology and Soils | Bedrock Composition                                                |
| 11.3   | Geology and Soils | Local Geological Sites                                             |
| 11.4   | Geology and Soils | Site Walkover                                                      |
| 11.5   | Geology and Soils | Location of Landfill Sites and Suspected Rock/Coal Mining Cavities |
| 11.6   | Geology and Soils | Pollution Incidents                                                |
| 11.7   | Geology and Soils | Historical Land Use                                                |
| 11.8   | Geology and Soils | Historical Mineral Planning Permissions                            |
| 11.9   | Geology and Soils | Compressible Deposits                                              |
| 11.10  | Geology and Soils | Slope Stability                                                    |
| 11.11  | Geology and Soils | Shrink Swell - Running Sands                                       |
| 11.12  | Geology and Soils | Shrink Swell - Plasticity                                          |
| 11.13  | Geology and Soils | Soluble Rocks                                                      |