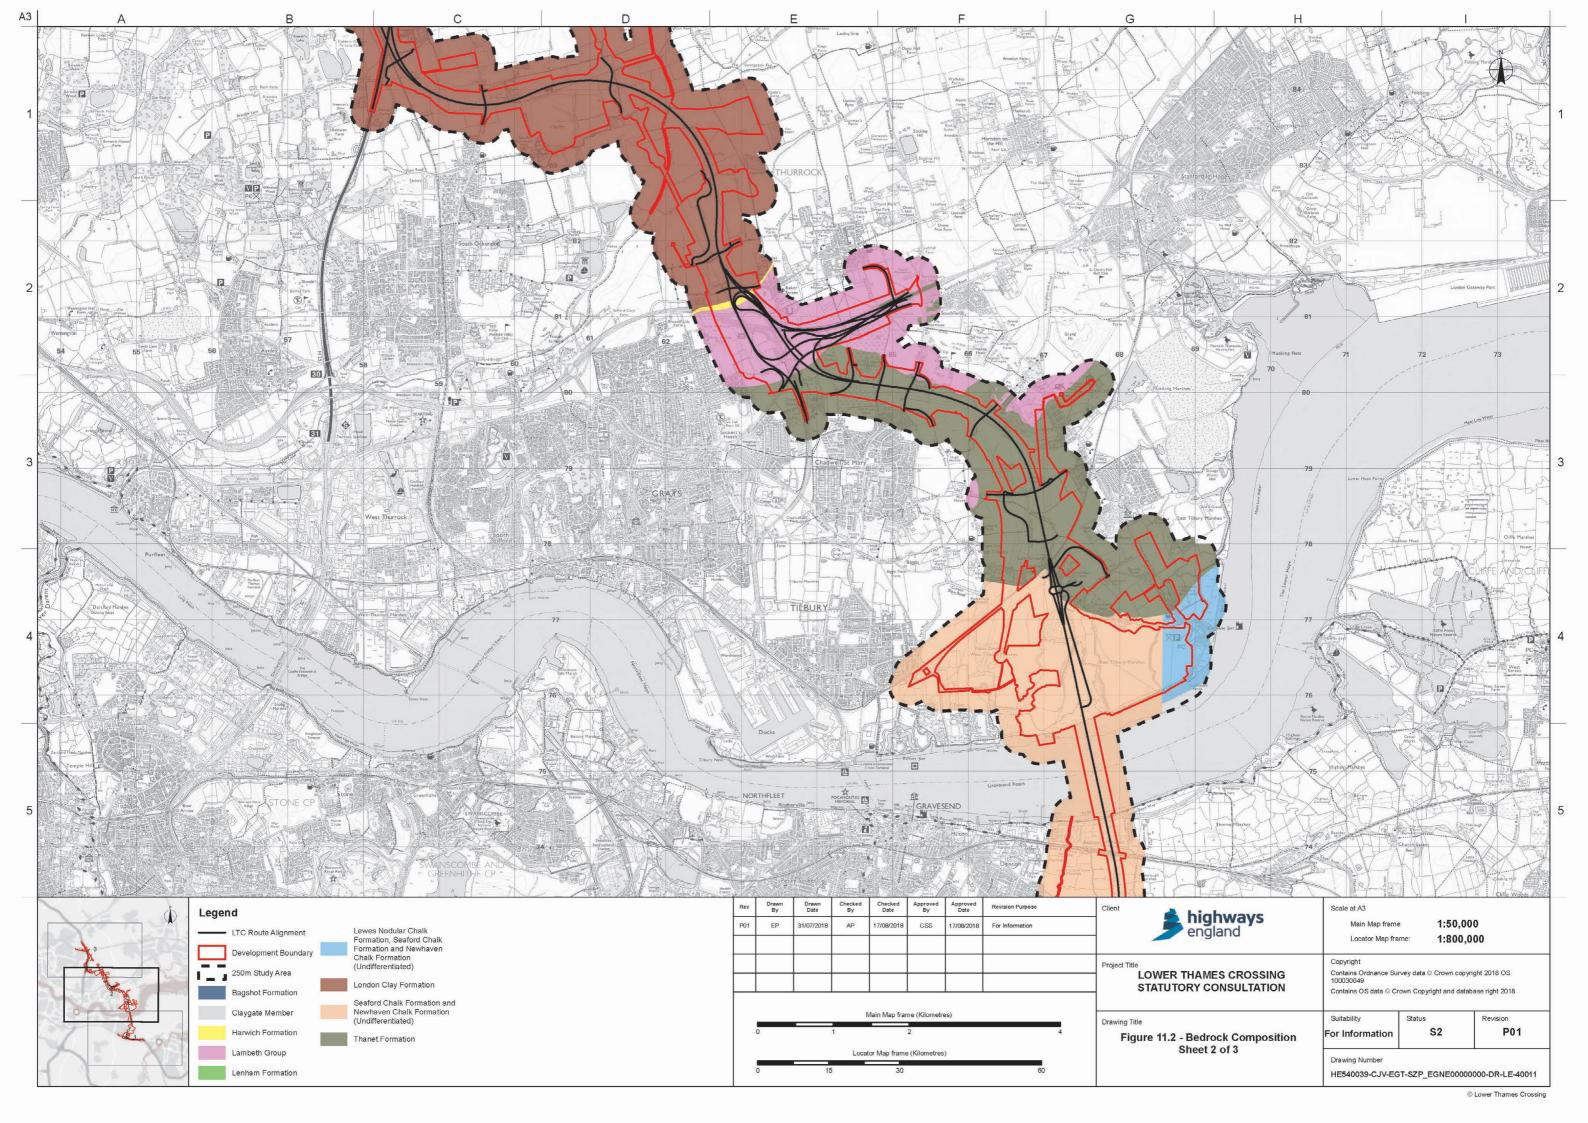

## List of figures

| Figure | Chapter           | Title                                                              |
|--------|-------------------|--------------------------------------------------------------------|
| 11.1   | Geology and Soils | Superficial Deposits                                               |
| 11.2   | Geology and Soils | Bedrock Composition                                                |
| 11.3   | Geology and Soils | Local Geological Sites                                             |
| 11.4   | Geology and Soils | Site Walkover                                                      |
| 11.5   | Geology and Soils | Location of Landfill Sites and Suspected Rock/Coal Mining Cavities |
| 11.6   | Geology and Soils | Pollution Incidents                                                |
| 11.7   | Geology and Soils | Historical Land Use                                                |
| 11.8   | Geology and Soils | Historical Mineral Planning Permissions                            |
| 11.9   | Geology and Soils | Compressible Deposits                                              |
| 11.10  | Geology and Soils | Slope Stability                                                    |
| 11.11  | Geology and Soils | Shrink Swell - Running Sands                                       |
| 11.12  | Geology and Soils | Shrink Swell - Plasticity                                          |
| 11.13  | Geology and Soils | Soluble Rocks                                                      |