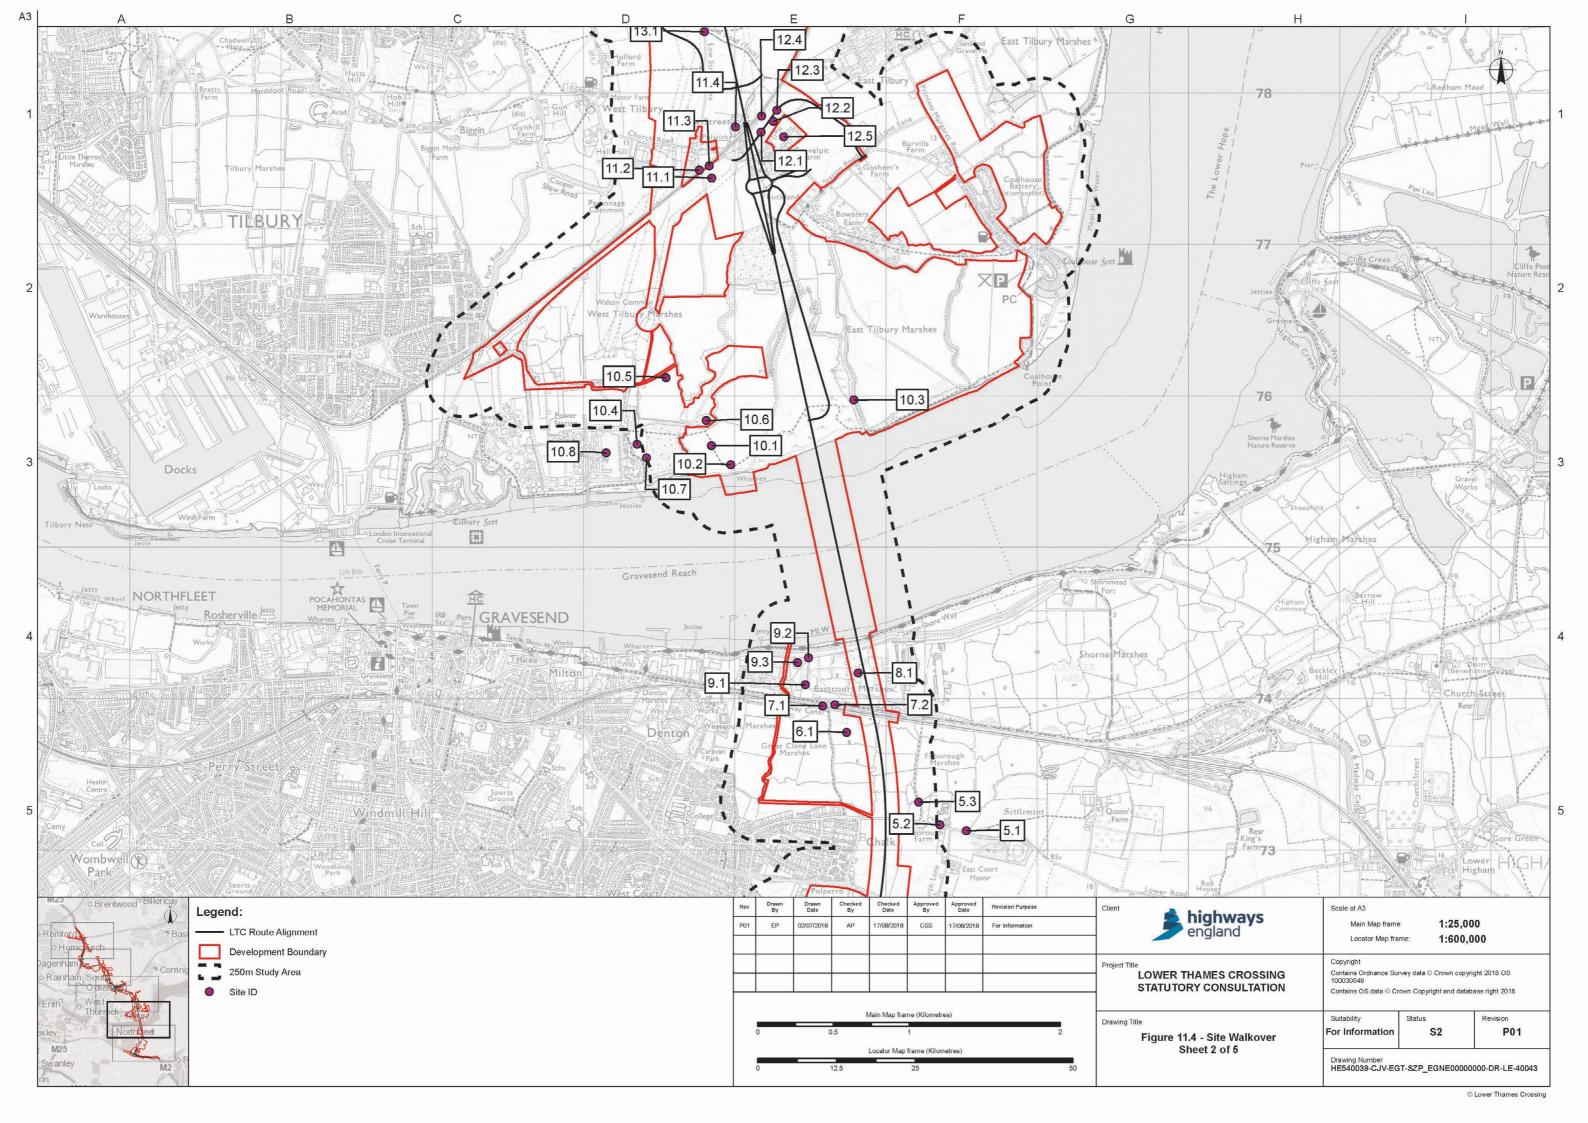

## List of figures

| Figure | Chapter           | Title                                                              |
|--------|-------------------|--------------------------------------------------------------------|
| 11.1   | Geology and Soils | Superficial Deposits                                               |
| 11.2   | Geology and Soils | Bedrock Composition                                                |
| 11.3   | Geology and Soils | Local Geological Sites                                             |
| 11.4   | Geology and Soils | Site Walkover                                                      |
| 11.5   | Geology and Soils | Location of Landfill Sites and Suspected Rock/Coal Mining Cavities |
| 11.6   | Geology and Soils | Pollution Incidents                                                |
| 11.7   | Geology and Soils | Historical Land Use                                                |
| 11.8   | Geology and Soils | Historical Mineral Planning Permissions                            |
| 11.9   | Geology and Soils | Compressible Deposits                                              |
| 11.10  | Geology and Soils | Slope Stability                                                    |
| 11.11  | Geology and Soils | Shrink Swell - Running Sands                                       |
| 11.12  | Geology and Soils | Shrink Swell - Plasticity                                          |
| 11.13  | Geology and Soils | Soluble Rocks                                                      |