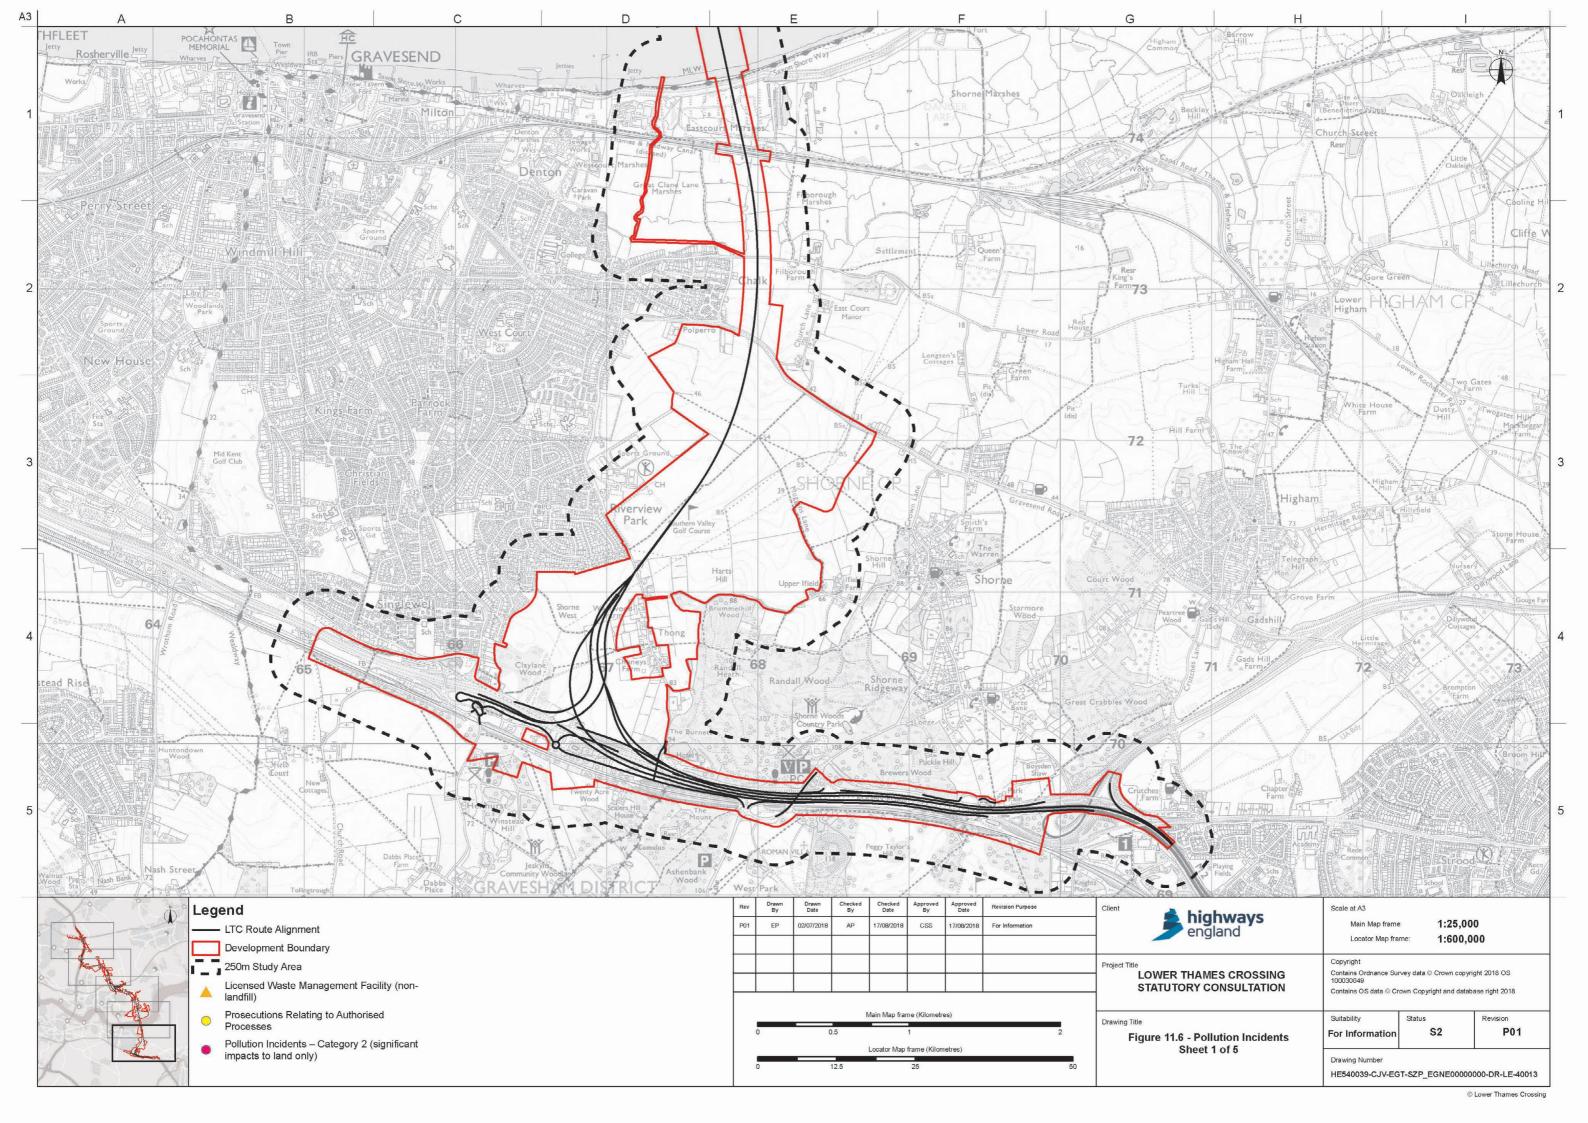

## List of figures

| Figure | Chapter           | Title                                                              |
|--------|-------------------|--------------------------------------------------------------------|
| 11.1   | Geology and Soils | Superficial Deposits                                               |
| 11.2   | Geology and Soils | Bedrock Composition                                                |
| 11.3   | Geology and Soils | Local Geological Sites                                             |
| 11.4   | Geology and Soils | Site Walkover                                                      |
| 11.5   | Geology and Soils | Location of Landfill Sites and Suspected Rock/Coal Mining Cavities |
| 11.6   | Geology and Soils | Pollution Incidents                                                |
| 11.7   | Geology and Soils | Historical Land Use                                                |
| 11.8   | Geology and Soils | Historical Mineral Planning Permissions                            |
| 11.9   | Geology and Soils | Compressible Deposits                                              |
| 11.10  | Geology and Soils | Slope Stability                                                    |
| 11.11  | Geology and Soils | Shrink Swell - Running Sands                                       |
| 11.12  | Geology and Soils | Shrink Swell - Plasticity                                          |
| 11.13  | Geology and Soils | Soluble Rocks                                                      |