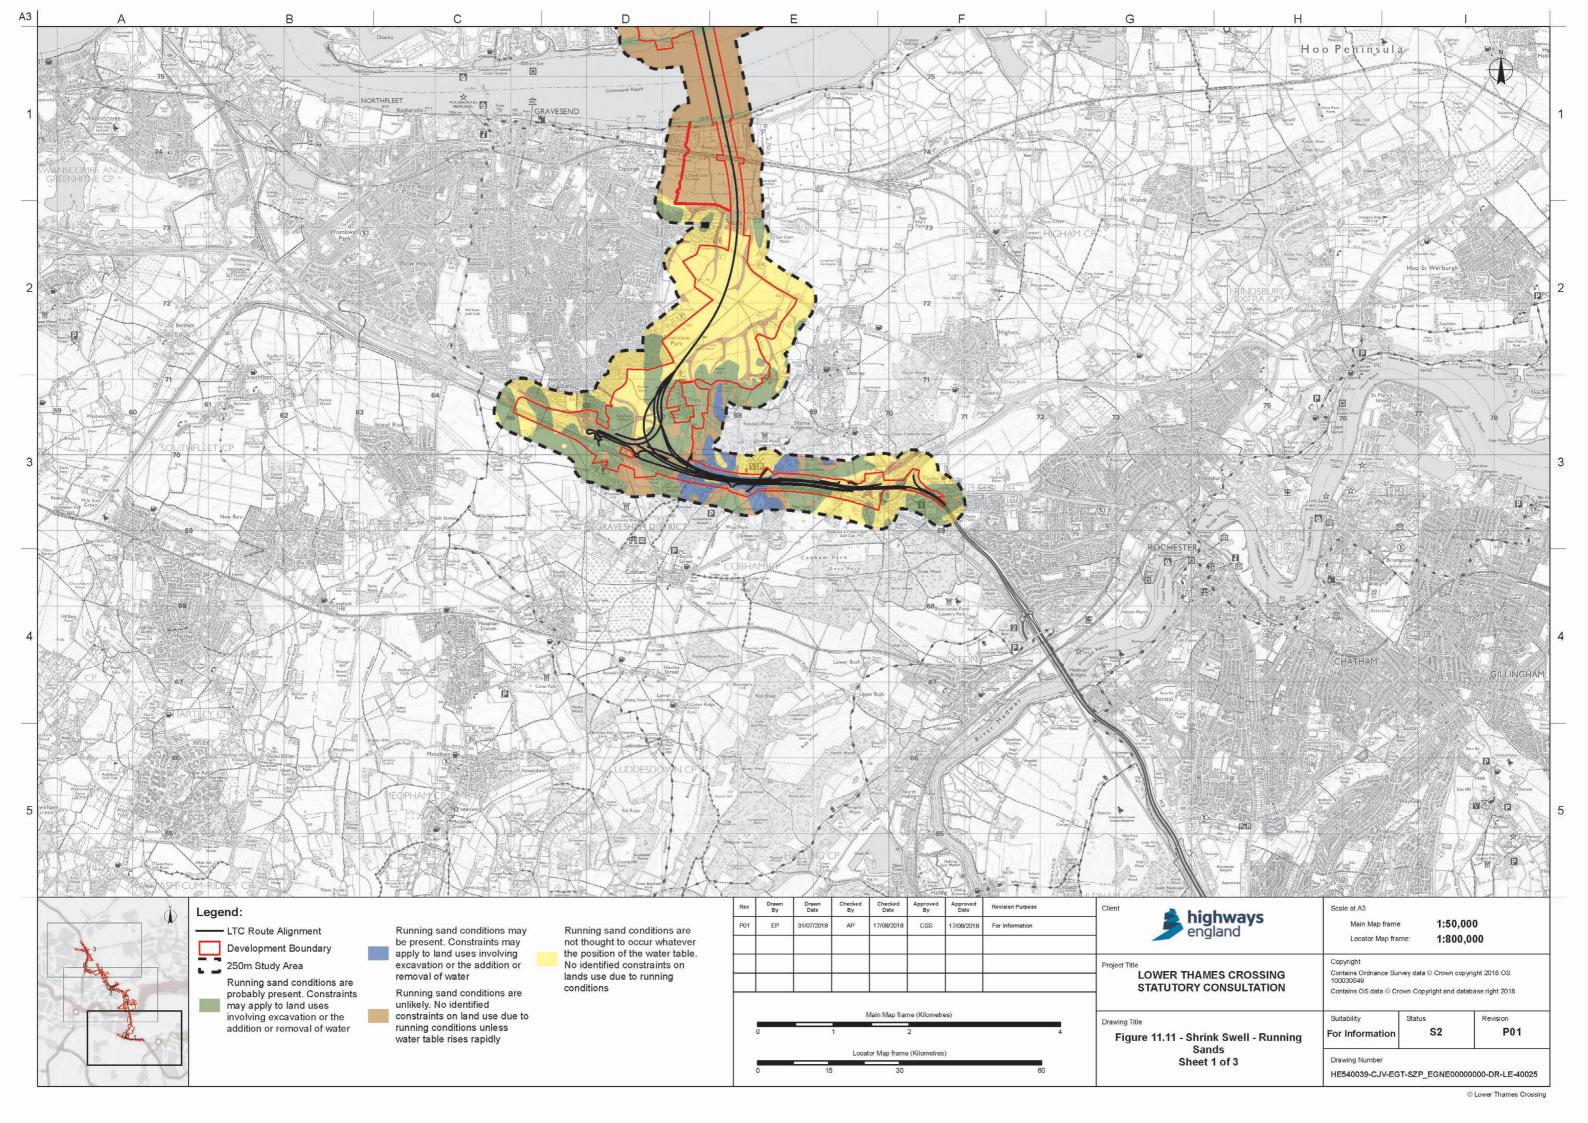

## List of figures

| Figure | Chapter           | Title                                                              |
|--------|-------------------|--------------------------------------------------------------------|
| 11.1   | Geology and Soils | Superficial Deposits                                               |
| 11.2   | Geology and Soils | Bedrock Composition                                                |
| 11.3   | Geology and Soils | Local Geological Sites                                             |
| 11.4   | Geology and Soils | Site Walkover                                                      |
| 11.5   | Geology and Soils | Location of Landfill Sites and Suspected Rock/Coal Mining Cavities |
| 11.6   | Geology and Soils | Pollution Incidents                                                |
| 11.7   | Geology and Soils | Historical Land Use                                                |
| 11.8   | Geology and Soils | Historical Mineral Planning Permissions                            |
| 11.9   | Geology and Soils | Compressible Deposits                                              |
| 11.10  | Geology and Soils | Slope Stability                                                    |
| 11.11  | Geology and Soils | Shrink Swell - Running Sands                                       |
| 11.12  | Geology and Soils | Shrink Swell - Plasticity                                          |
| 11.13  | Geology and Soils | Soluble Rocks                                                      |