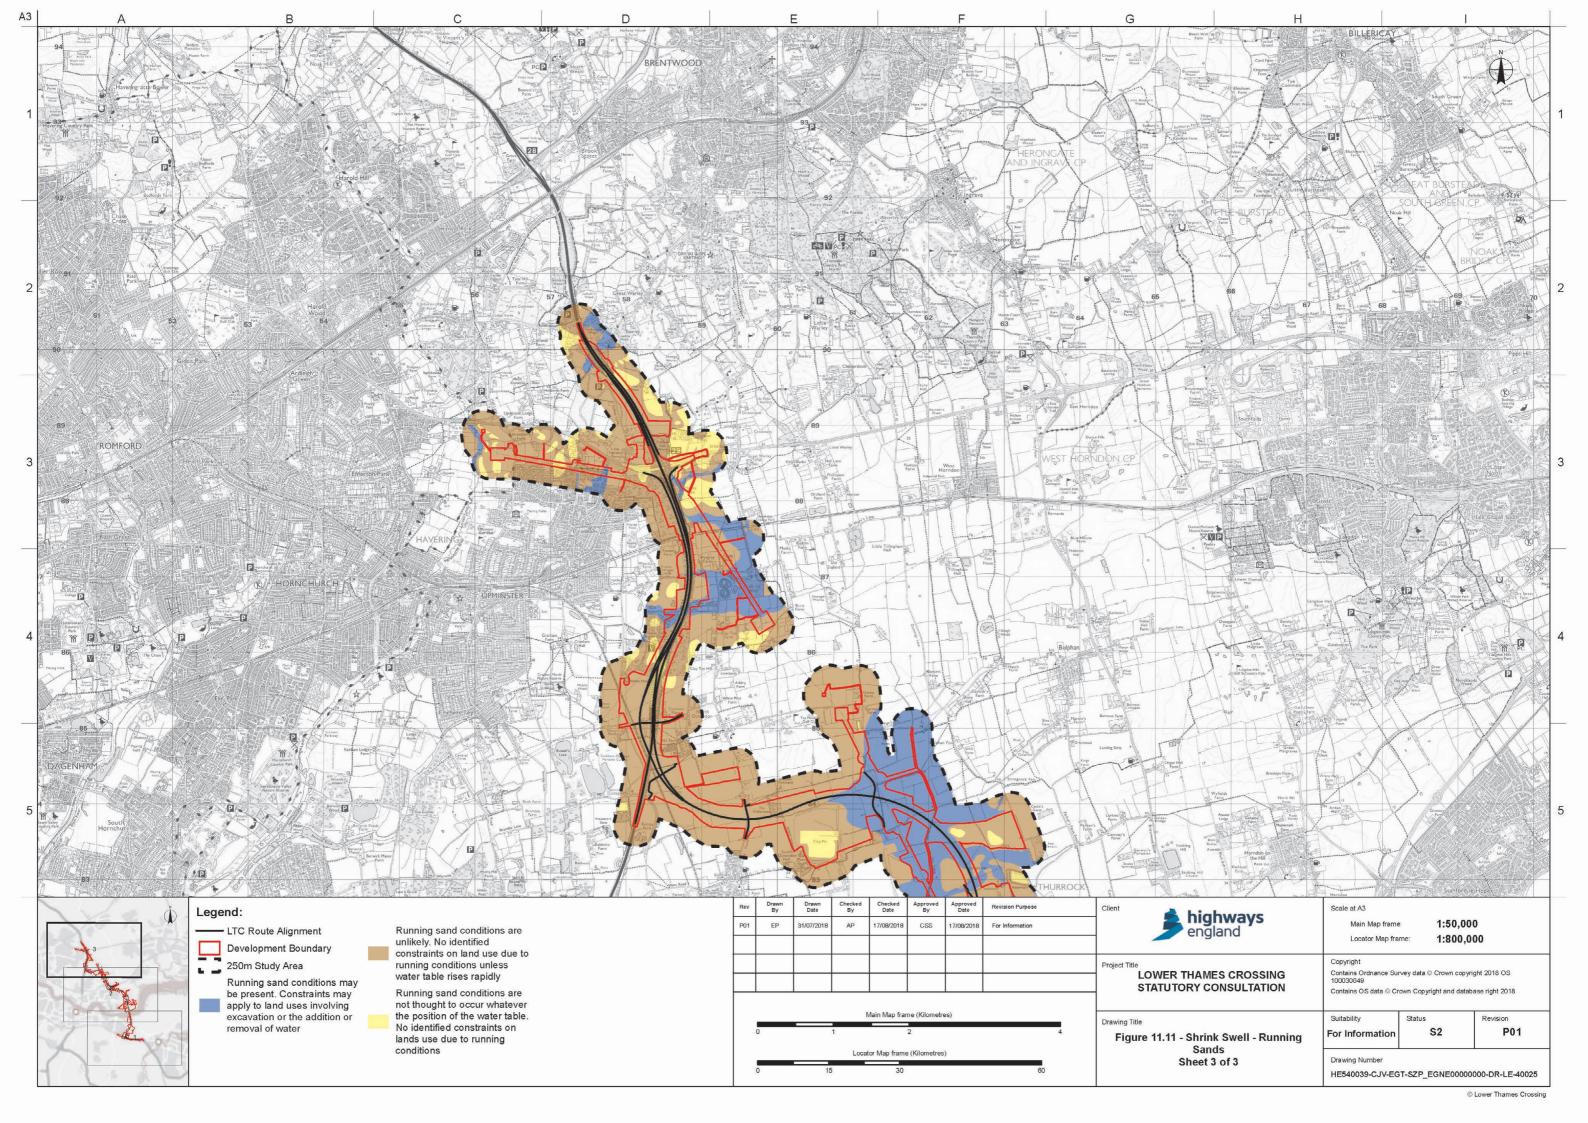

## List of figures

| Figure | Chapter           | Title                                                              |
|--------|-------------------|--------------------------------------------------------------------|
| 11.1   | Geology and Soils | Superficial Deposits                                               |
| 11.2   | Geology and Soils | Bedrock Composition                                                |
| 11.3   | Geology and Soils | Local Geological Sites                                             |
| 11.4   | Geology and Soils | Site Walkover                                                      |
| 11.5   | Geology and Soils | Location of Landfill Sites and Suspected Rock/Coal Mining Cavities |
| 11.6   | Geology and Soils | Pollution Incidents                                                |
| 11.7   | Geology and Soils | Historical Land Use                                                |
| 11.8   | Geology and Soils | Historical Mineral Planning Permissions                            |
| 11.9   | Geology and Soils | Compressible Deposits                                              |
| 11.10  | Geology and Soils | Slope Stability                                                    |
| 11.11  | Geology and Soils | Shrink Swell - Running Sands                                       |
| 11.12  | Geology and Soils | Shrink Swell - Plasticity                                          |
| 11.13  | Geology and Soils | Soluble Rocks                                                      |