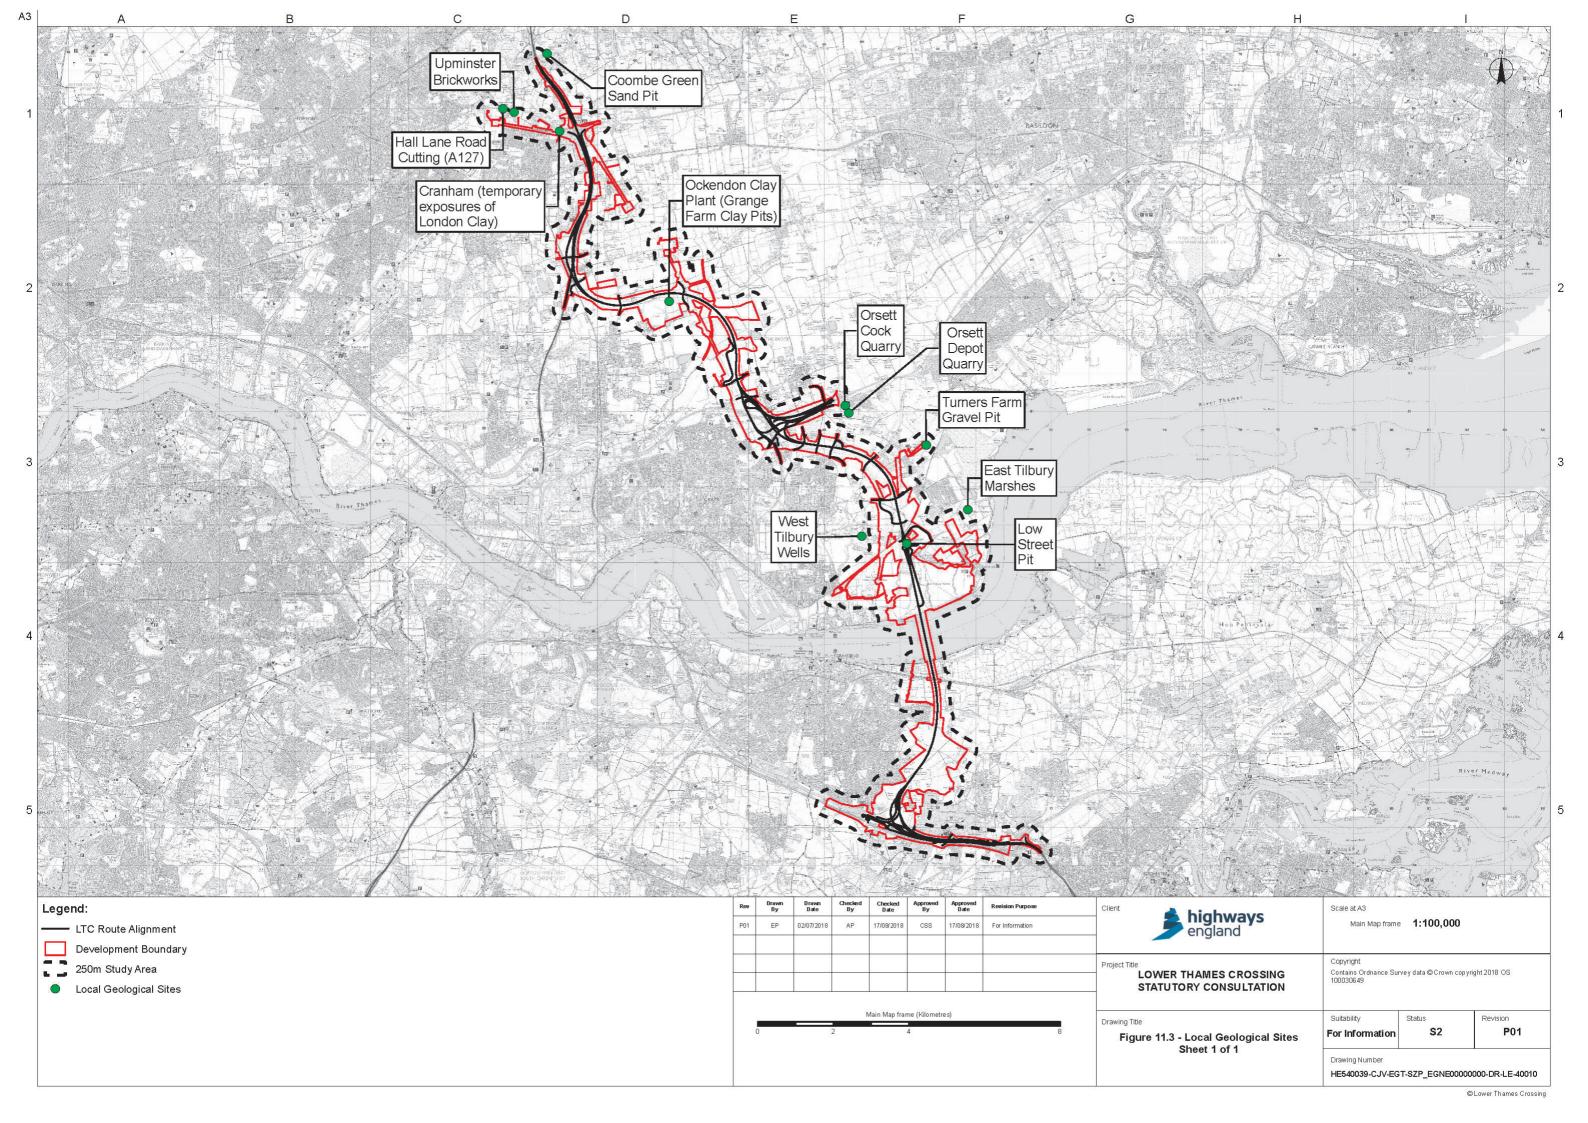

## List of figures

| Figure | Chapter           | Title                                                              |
|--------|-------------------|--------------------------------------------------------------------|
| 11.1   | Geology and Soils | Superficial Deposits                                               |
| 11.2   | Geology and Soils | Bedrock Composition                                                |
| 11.3   | Geology and Soils | Local Geological Sites                                             |
| 11.4   | Geology and Soils | Site Walkover                                                      |
| 11.5   | Geology and Soils | Location of Landfill Sites and Suspected Rock/Coal Mining Cavities |
| 11.6   | Geology and Soils | Pollution Incidents                                                |
| 11.7   | Geology and Soils | Historical Land Use                                                |
| 11.8   | Geology and Soils | Historical Mineral Planning Permissions                            |
| 11.9   | Geology and Soils | Compressible Deposits                                              |
| 11.10  | Geology and Soils | Slope Stability                                                    |
| 11.11  | Geology and Soils | Shrink Swell - Running Sands                                       |
| 11.12  | Geology and Soils | Shrink Swell - Plasticity                                          |
| 11.13  | Geology and Soils | Soluble Rocks                                                      |