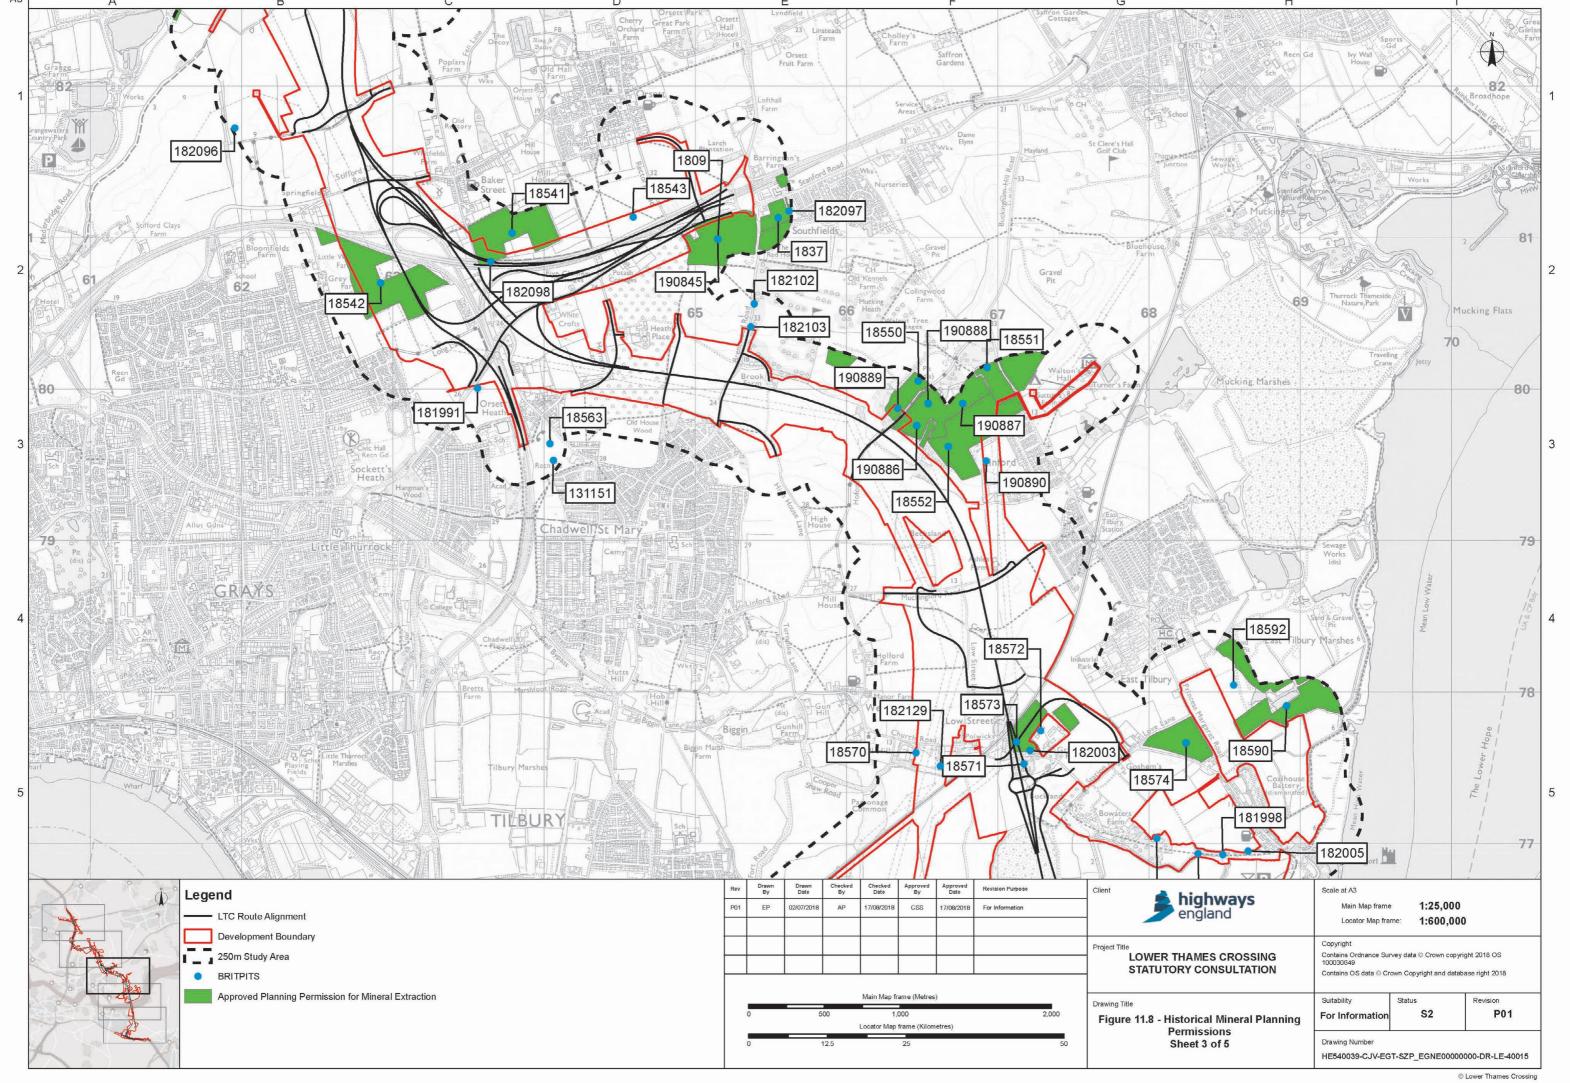

## List of figures

| Figure | Chapter           | Title                                                              |
|--------|-------------------|--------------------------------------------------------------------|
| 11.1   | Geology and Soils | Superficial Deposits                                               |
| 11.2   | Geology and Soils | Bedrock Composition                                                |
| 11.3   | Geology and Soils | Local Geological Sites                                             |
| 11.4   | Geology and Soils | Site Walkover                                                      |
| 11.5   | Geology and Soils | Location of Landfill Sites and Suspected Rock/Coal Mining Cavities |
| 11.6   | Geology and Soils | Pollution Incidents                                                |
| 11.7   | Geology and Soils | Historical Land Use                                                |
| 11.8   | Geology and Soils | Historical Mineral Planning Permissions                            |
| 11.9   | Geology and Soils | Compressible Deposits                                              |
| 11.10  | Geology and Soils | Slope Stability                                                    |
| 11.11  | Geology and Soils | Shrink Swell - Running Sands                                       |
| 11.12  | Geology and Soils | Shrink Swell - Plasticity                                          |
| 11.13  | Geology and Soils | Soluble Rocks                                                      |