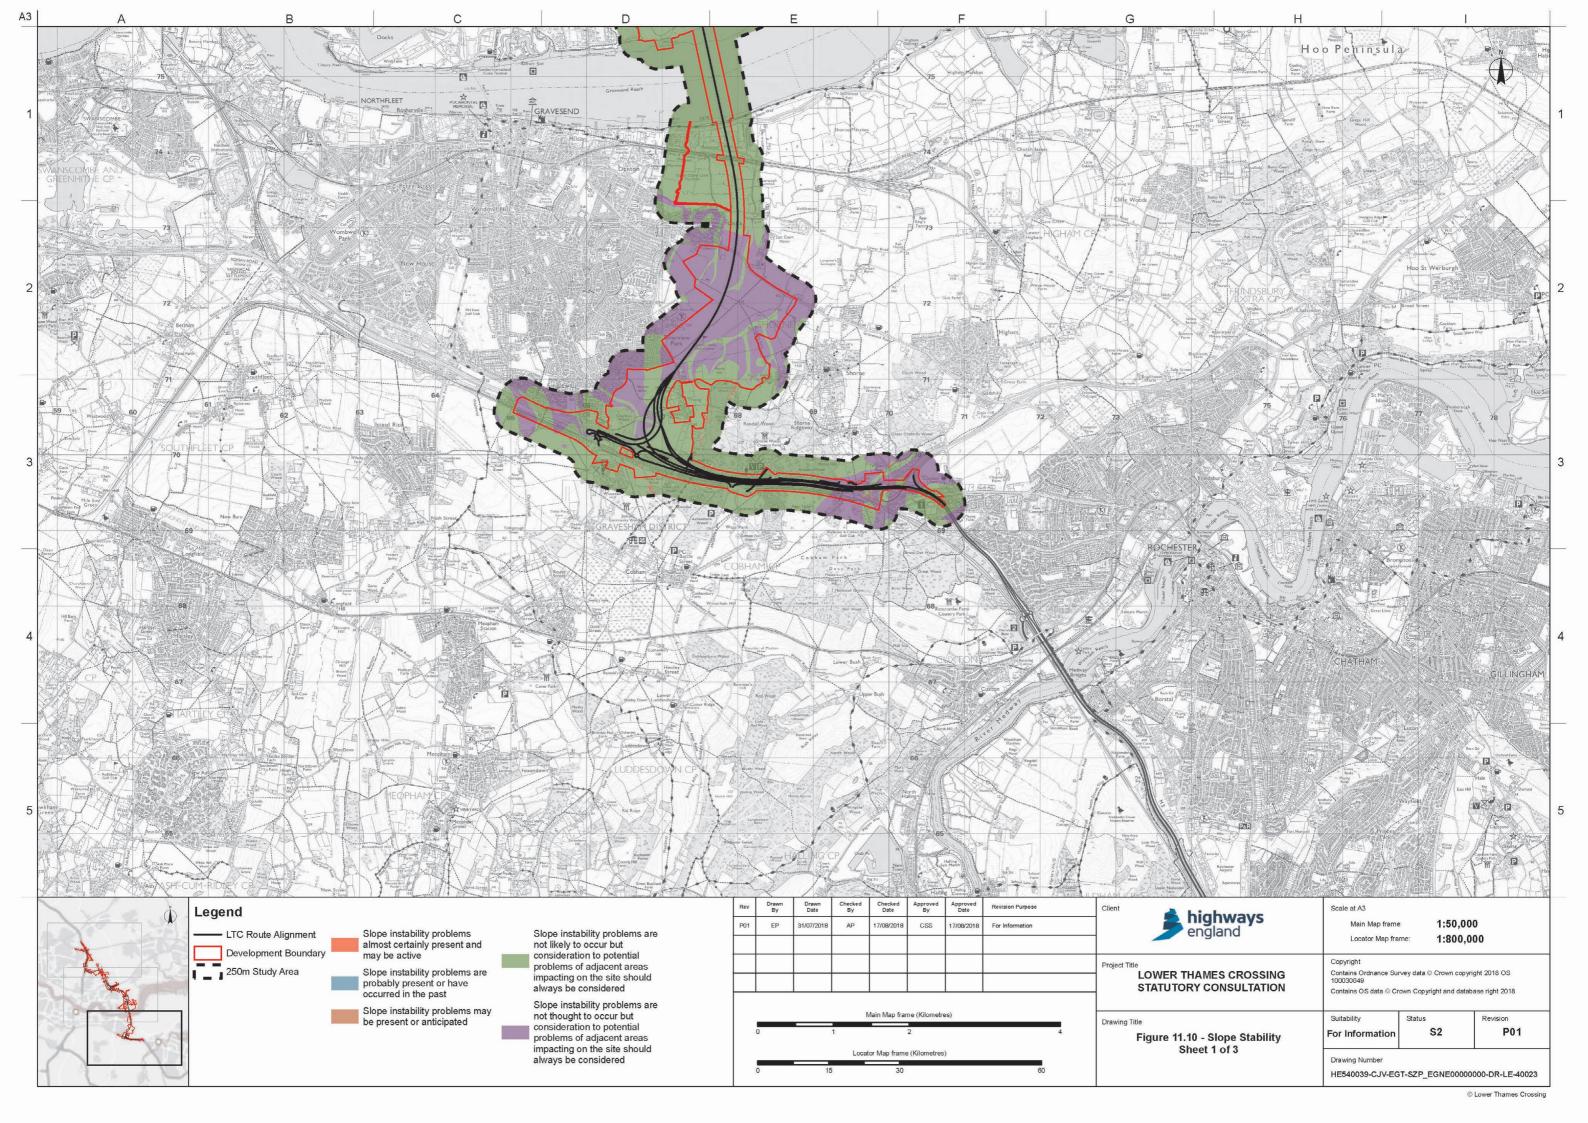

## List of figures

| Figure | Chapter           | Title                                                              |
|--------|-------------------|--------------------------------------------------------------------|
| 11.1   | Geology and Soils | Superficial Deposits                                               |
| 11.2   | Geology and Soils | Bedrock Composition                                                |
| 11.3   | Geology and Soils | Local Geological Sites                                             |
| 11.4   | Geology and Soils | Site Walkover                                                      |
| 11.5   | Geology and Soils | Location of Landfill Sites and Suspected Rock/Coal Mining Cavities |
| 11.6   | Geology and Soils | Pollution Incidents                                                |
| 11.7   | Geology and Soils | Historical Land Use                                                |
| 11.8   | Geology and Soils | Historical Mineral Planning Permissions                            |
| 11.9   | Geology and Soils | Compressible Deposits                                              |
| 11.10  | Geology and Soils | Slope Stability                                                    |
| 11.11  | Geology and Soils | Shrink Swell - Running Sands                                       |
| 11.12  | Geology and Soils | Shrink Swell - Plasticity                                          |
| 11.13  | Geology and Soils | Soluble Rocks                                                      |