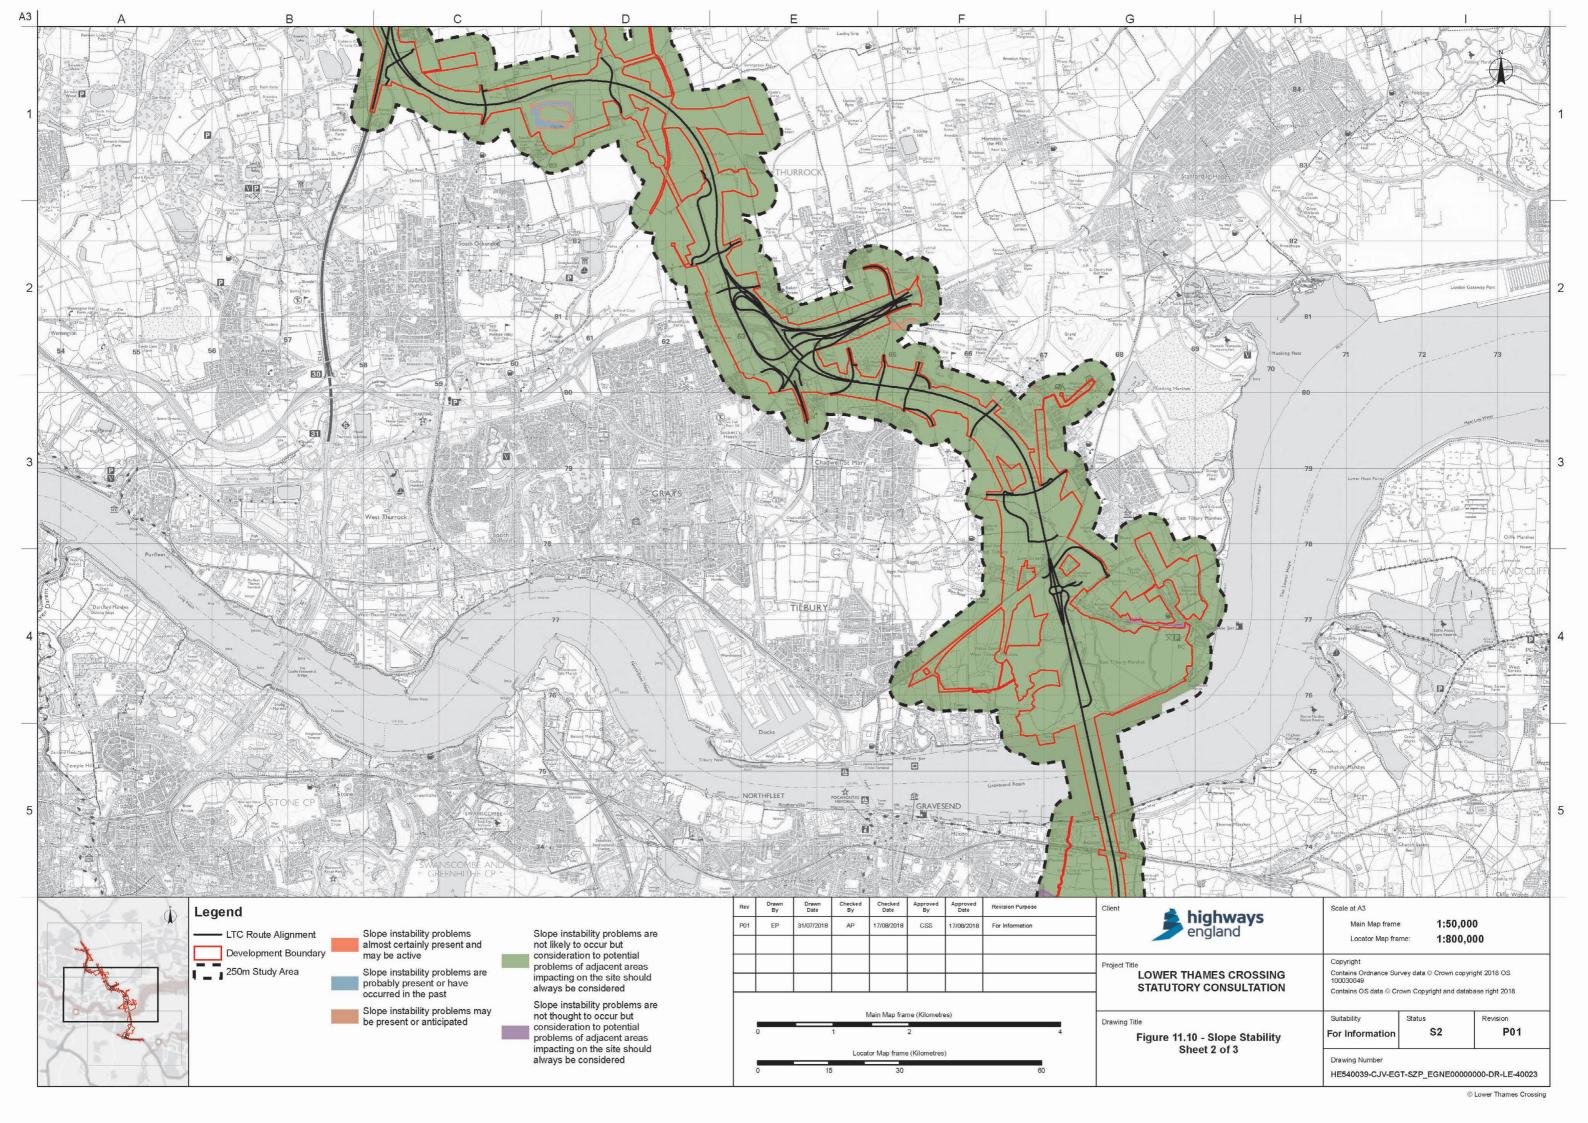

## List of figures

| Figure | Chapter           | Title                                                              |
|--------|-------------------|--------------------------------------------------------------------|
| 11.1   | Geology and Soils | Superficial Deposits                                               |
| 11.2   | Geology and Soils | Bedrock Composition                                                |
| 11.3   | Geology and Soils | Local Geological Sites                                             |
| 11.4   | Geology and Soils | Site Walkover                                                      |
| 11.5   | Geology and Soils | Location of Landfill Sites and Suspected Rock/Coal Mining Cavities |
| 11.6   | Geology and Soils | Pollution Incidents                                                |
| 11.7   | Geology and Soils | Historical Land Use                                                |
| 11.8   | Geology and Soils | Historical Mineral Planning Permissions                            |
| 11.9   | Geology and Soils | Compressible Deposits                                              |
| 11.10  | Geology and Soils | Slope Stability                                                    |
| 11.11  | Geology and Soils | Shrink Swell - Running Sands                                       |
| 11.12  | Geology and Soils | Shrink Swell - Plasticity                                          |
| 11.13  | Geology and Soils | Soluble Rocks                                                      |