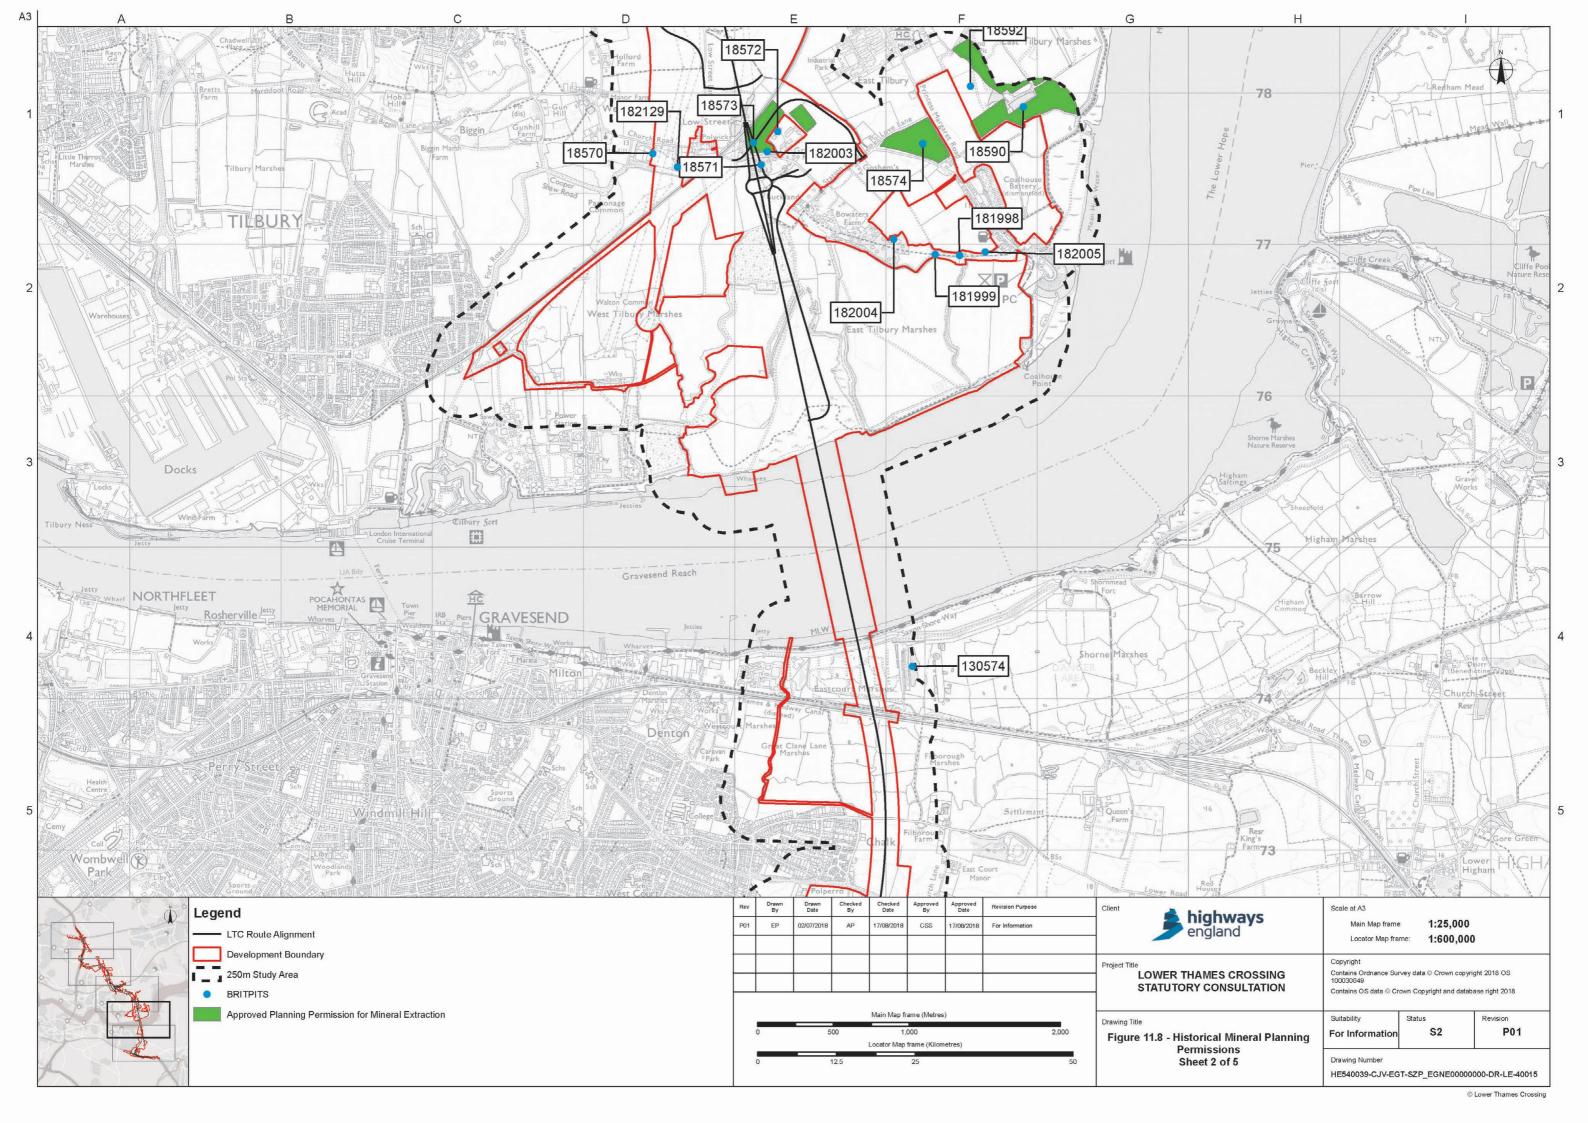

## List of figures

| Figure | Chapter           | Title                                                              |
|--------|-------------------|--------------------------------------------------------------------|
| 11.1   | Geology and Soils | Superficial Deposits                                               |
| 11.2   | Geology and Soils | Bedrock Composition                                                |
| 11.3   | Geology and Soils | Local Geological Sites                                             |
| 11.4   | Geology and Soils | Site Walkover                                                      |
| 11.5   | Geology and Soils | Location of Landfill Sites and Suspected Rock/Coal Mining Cavities |
| 11.6   | Geology and Soils | Pollution Incidents                                                |
| 11.7   | Geology and Soils | Historical Land Use                                                |
| 11.8   | Geology and Soils | Historical Mineral Planning Permissions                            |
| 11.9   | Geology and Soils | Compressible Deposits                                              |
| 11.10  | Geology and Soils | Slope Stability                                                    |
| 11.11  | Geology and Soils | Shrink Swell - Running Sands                                       |
| 11.12  | Geology and Soils | Shrink Swell - Plasticity                                          |
| 11.13  | Geology and Soils | Soluble Rocks                                                      |