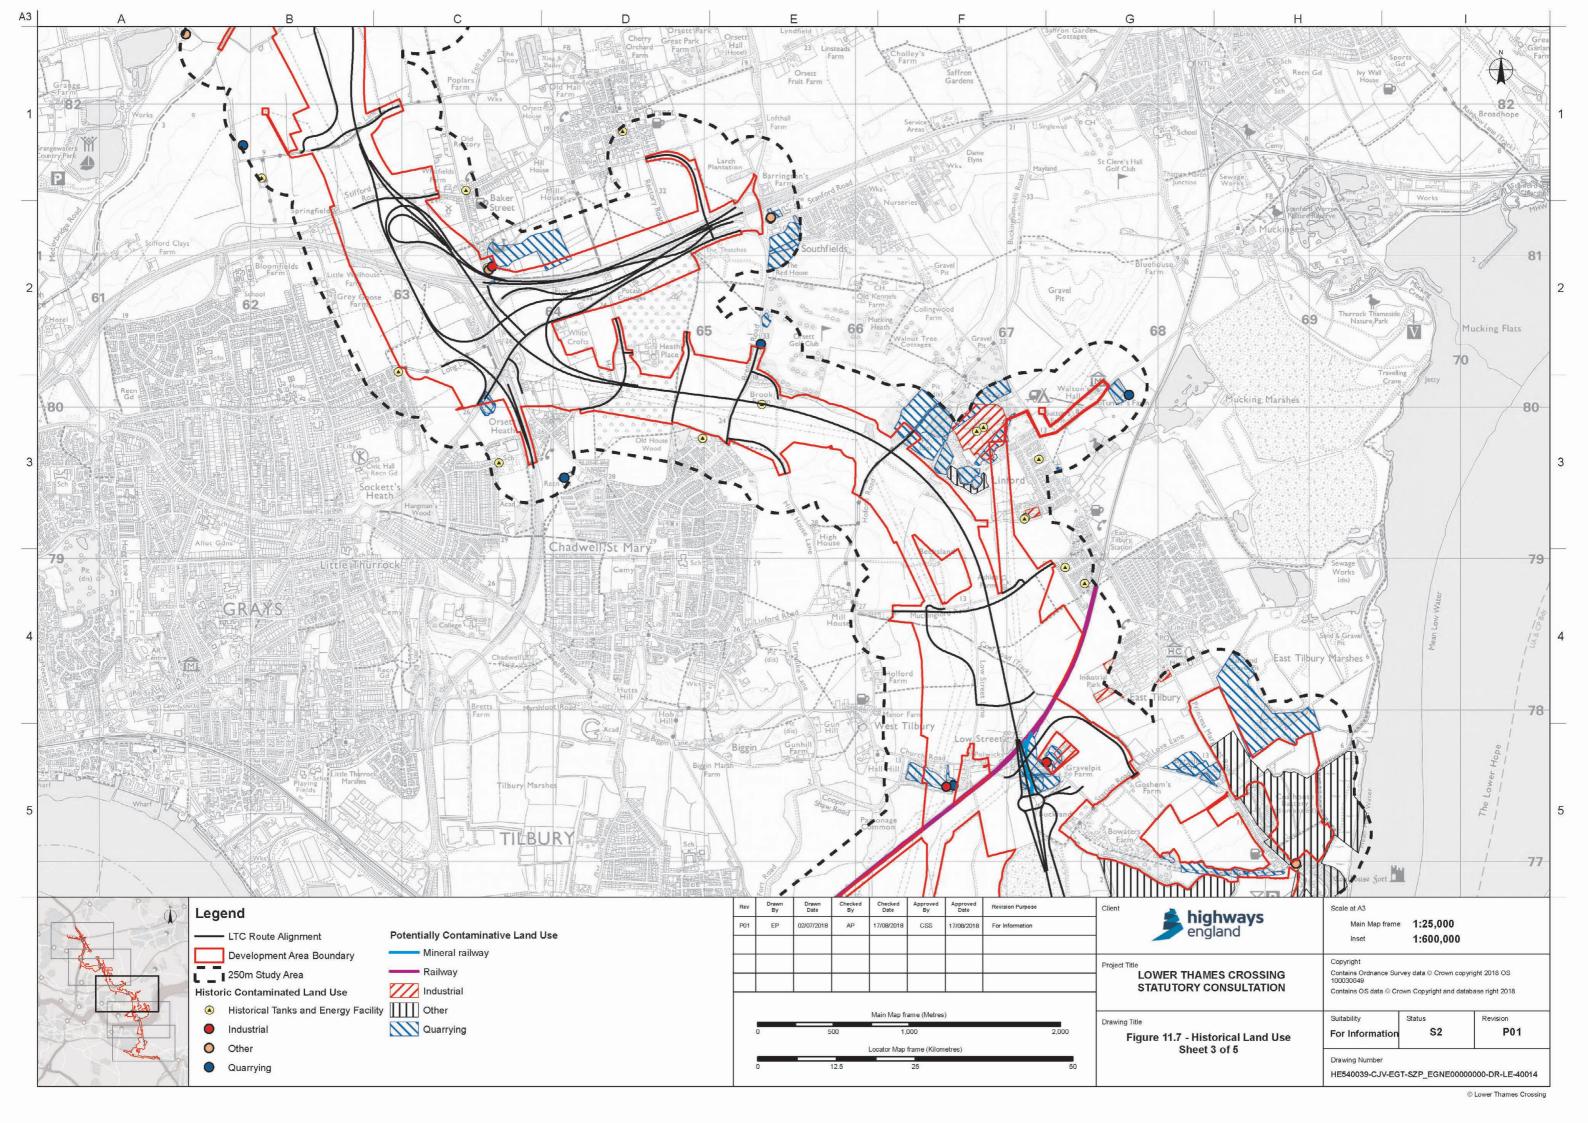

## List of figures

| Figure | Chapter           | Title                                                              |
|--------|-------------------|--------------------------------------------------------------------|
| 11.1   | Geology and Soils | Superficial Deposits                                               |
| 11.2   | Geology and Soils | Bedrock Composition                                                |
| 11.3   | Geology and Soils | Local Geological Sites                                             |
| 11.4   | Geology and Soils | Site Walkover                                                      |
| 11.5   | Geology and Soils | Location of Landfill Sites and Suspected Rock/Coal Mining Cavities |
| 11.6   | Geology and Soils | Pollution Incidents                                                |
| 11.7   | Geology and Soils | Historical Land Use                                                |
| 11.8   | Geology and Soils | Historical Mineral Planning Permissions                            |
| 11.9   | Geology and Soils | Compressible Deposits                                              |
| 11.10  | Geology and Soils | Slope Stability                                                    |
| 11.11  | Geology and Soils | Shrink Swell - Running Sands                                       |
| 11.12  | Geology and Soils | Shrink Swell - Plasticity                                          |
| 11.13  | Geology and Soils | Soluble Rocks                                                      |