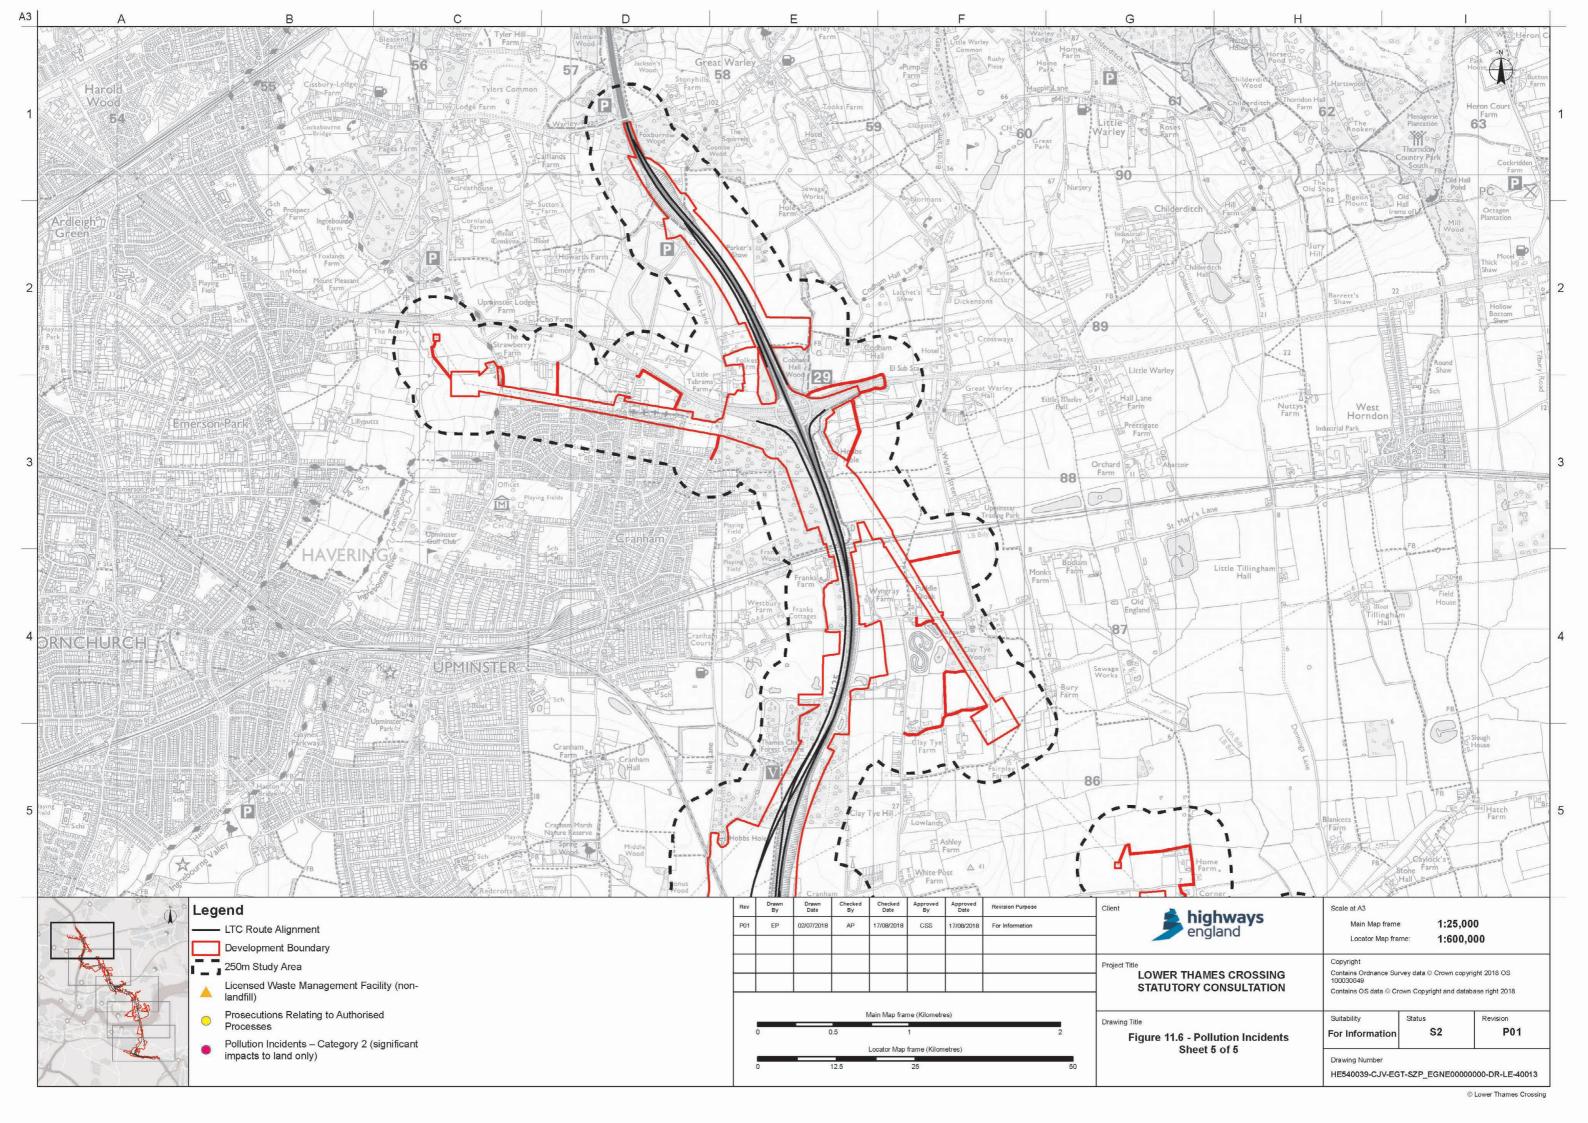

## List of figures

| Figure | Chapter           | Title                                                              |
|--------|-------------------|--------------------------------------------------------------------|
| 11.1   | Geology and Soils | Superficial Deposits                                               |
| 11.2   | Geology and Soils | Bedrock Composition                                                |
| 11.3   | Geology and Soils | Local Geological Sites                                             |
| 11.4   | Geology and Soils | Site Walkover                                                      |
| 11.5   | Geology and Soils | Location of Landfill Sites and Suspected Rock/Coal Mining Cavities |
| 11.6   | Geology and Soils | Pollution Incidents                                                |
| 11.7   | Geology and Soils | Historical Land Use                                                |
| 11.8   | Geology and Soils | Historical Mineral Planning Permissions                            |
| 11.9   | Geology and Soils | Compressible Deposits                                              |
| 11.10  | Geology and Soils | Slope Stability                                                    |
| 11.11  | Geology and Soils | Shrink Swell - Running Sands                                       |
| 11.12  | Geology and Soils | Shrink Swell - Plasticity                                          |
| 11.13  | Geology and Soils | Soluble Rocks                                                      |