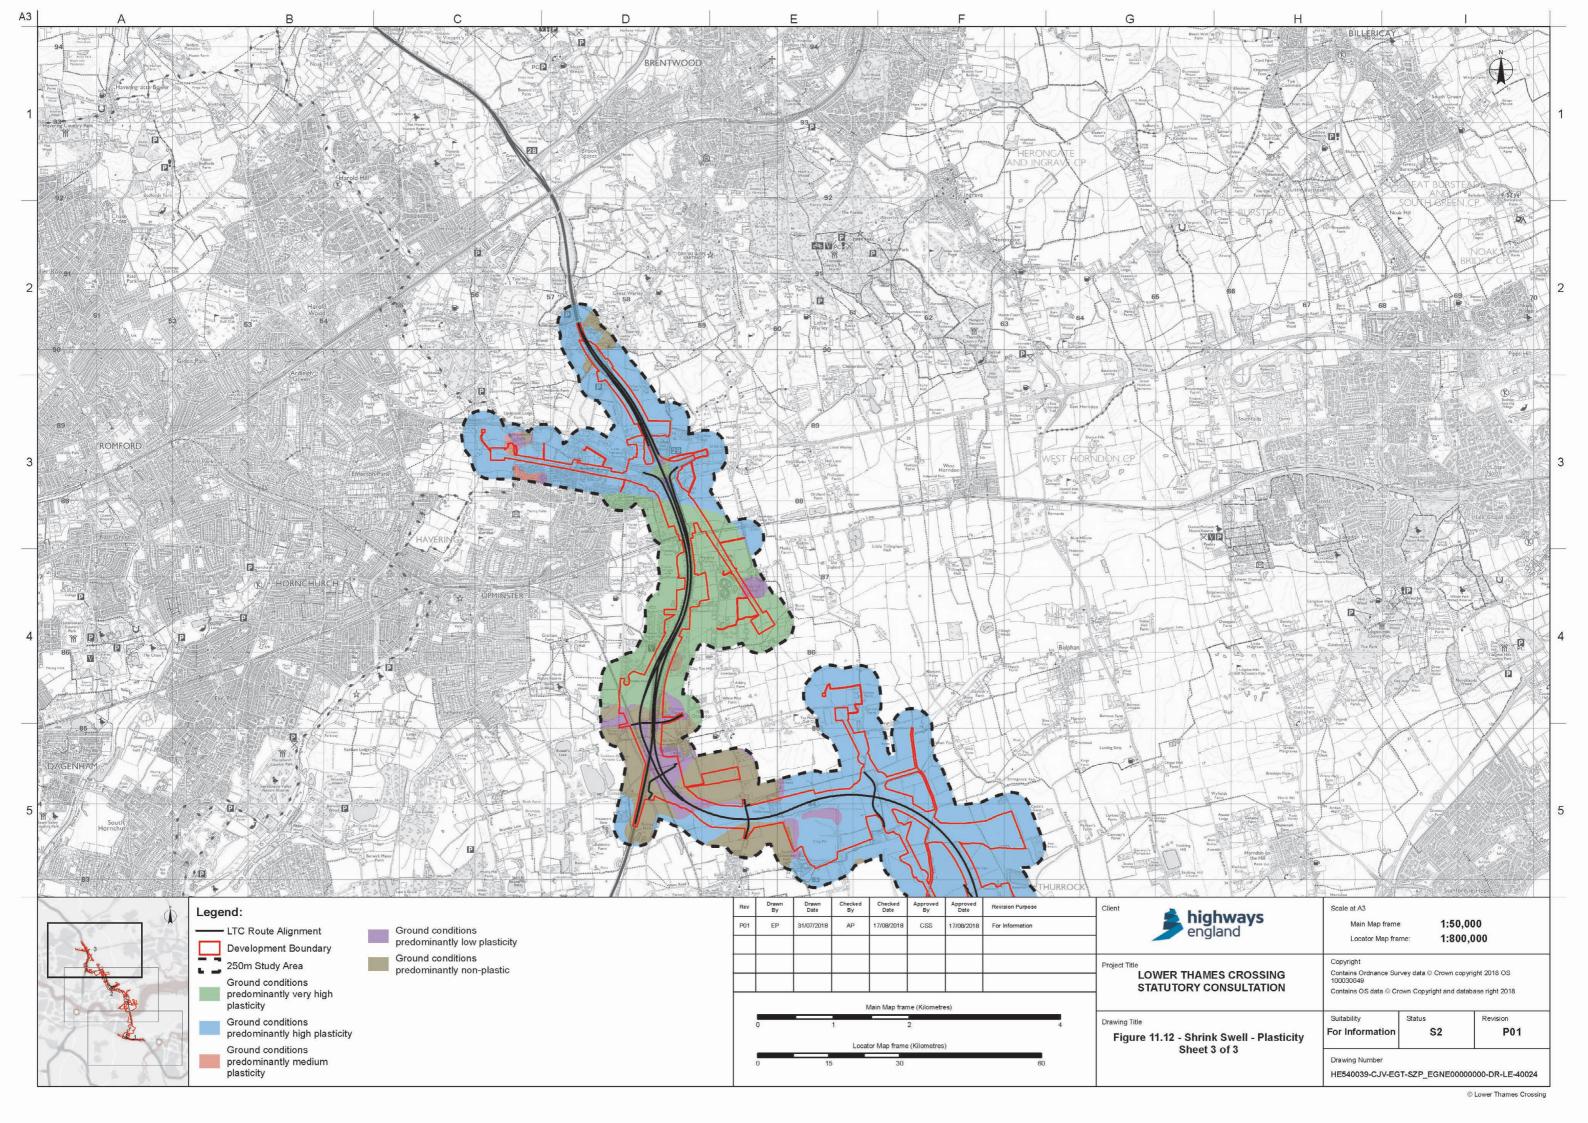

## List of figures

| Figure | Chapter           | Title                                                              |
|--------|-------------------|--------------------------------------------------------------------|
| 11.1   | Geology and Soils | Superficial Deposits                                               |
| 11.2   | Geology and Soils | Bedrock Composition                                                |
| 11.3   | Geology and Soils | Local Geological Sites                                             |
| 11.4   | Geology and Soils | Site Walkover                                                      |
| 11.5   | Geology and Soils | Location of Landfill Sites and Suspected Rock/Coal Mining Cavities |
| 11.6   | Geology and Soils | Pollution Incidents                                                |
| 11.7   | Geology and Soils | Historical Land Use                                                |
| 11.8   | Geology and Soils | Historical Mineral Planning Permissions                            |
| 11.9   | Geology and Soils | Compressible Deposits                                              |
| 11.10  | Geology and Soils | Slope Stability                                                    |
| 11.11  | Geology and Soils | Shrink Swell - Running Sands                                       |
| 11.12  | Geology and Soils | Shrink Swell - Plasticity                                          |
| 11.13  | Geology and Soils | Soluble Rocks                                                      |