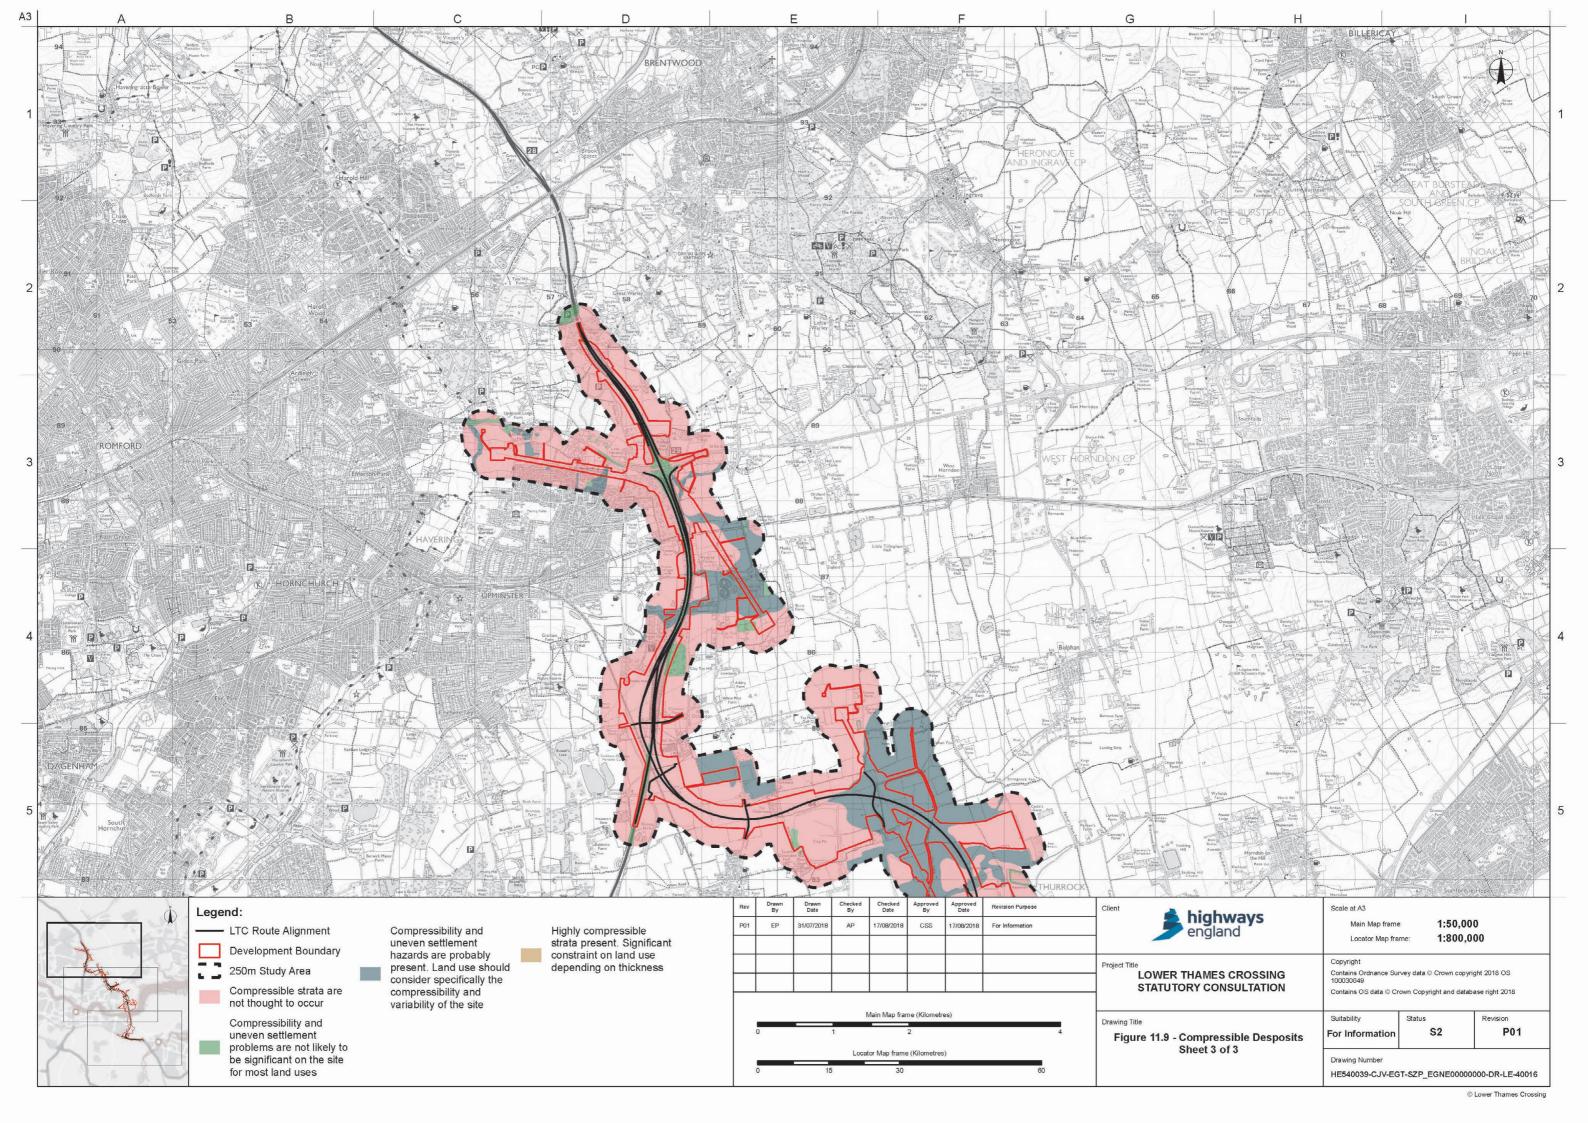

## List of figures

| Figure | Chapter           | Title                                                              |
|--------|-------------------|--------------------------------------------------------------------|
| 11.1   | Geology and Soils | Superficial Deposits                                               |
| 11.2   | Geology and Soils | Bedrock Composition                                                |
| 11.3   | Geology and Soils | Local Geological Sites                                             |
| 11.4   | Geology and Soils | Site Walkover                                                      |
| 11.5   | Geology and Soils | Location of Landfill Sites and Suspected Rock/Coal Mining Cavities |
| 11.6   | Geology and Soils | Pollution Incidents                                                |
| 11.7   | Geology and Soils | Historical Land Use                                                |
| 11.8   | Geology and Soils | Historical Mineral Planning Permissions                            |
| 11.9   | Geology and Soils | Compressible Deposits                                              |
| 11.10  | Geology and Soils | Slope Stability                                                    |
| 11.11  | Geology and Soils | Shrink Swell - Running Sands                                       |
| 11.12  | Geology and Soils | Shrink Swell - Plasticity                                          |
| 11.13  | Geology and Soils | Soluble Rocks                                                      |