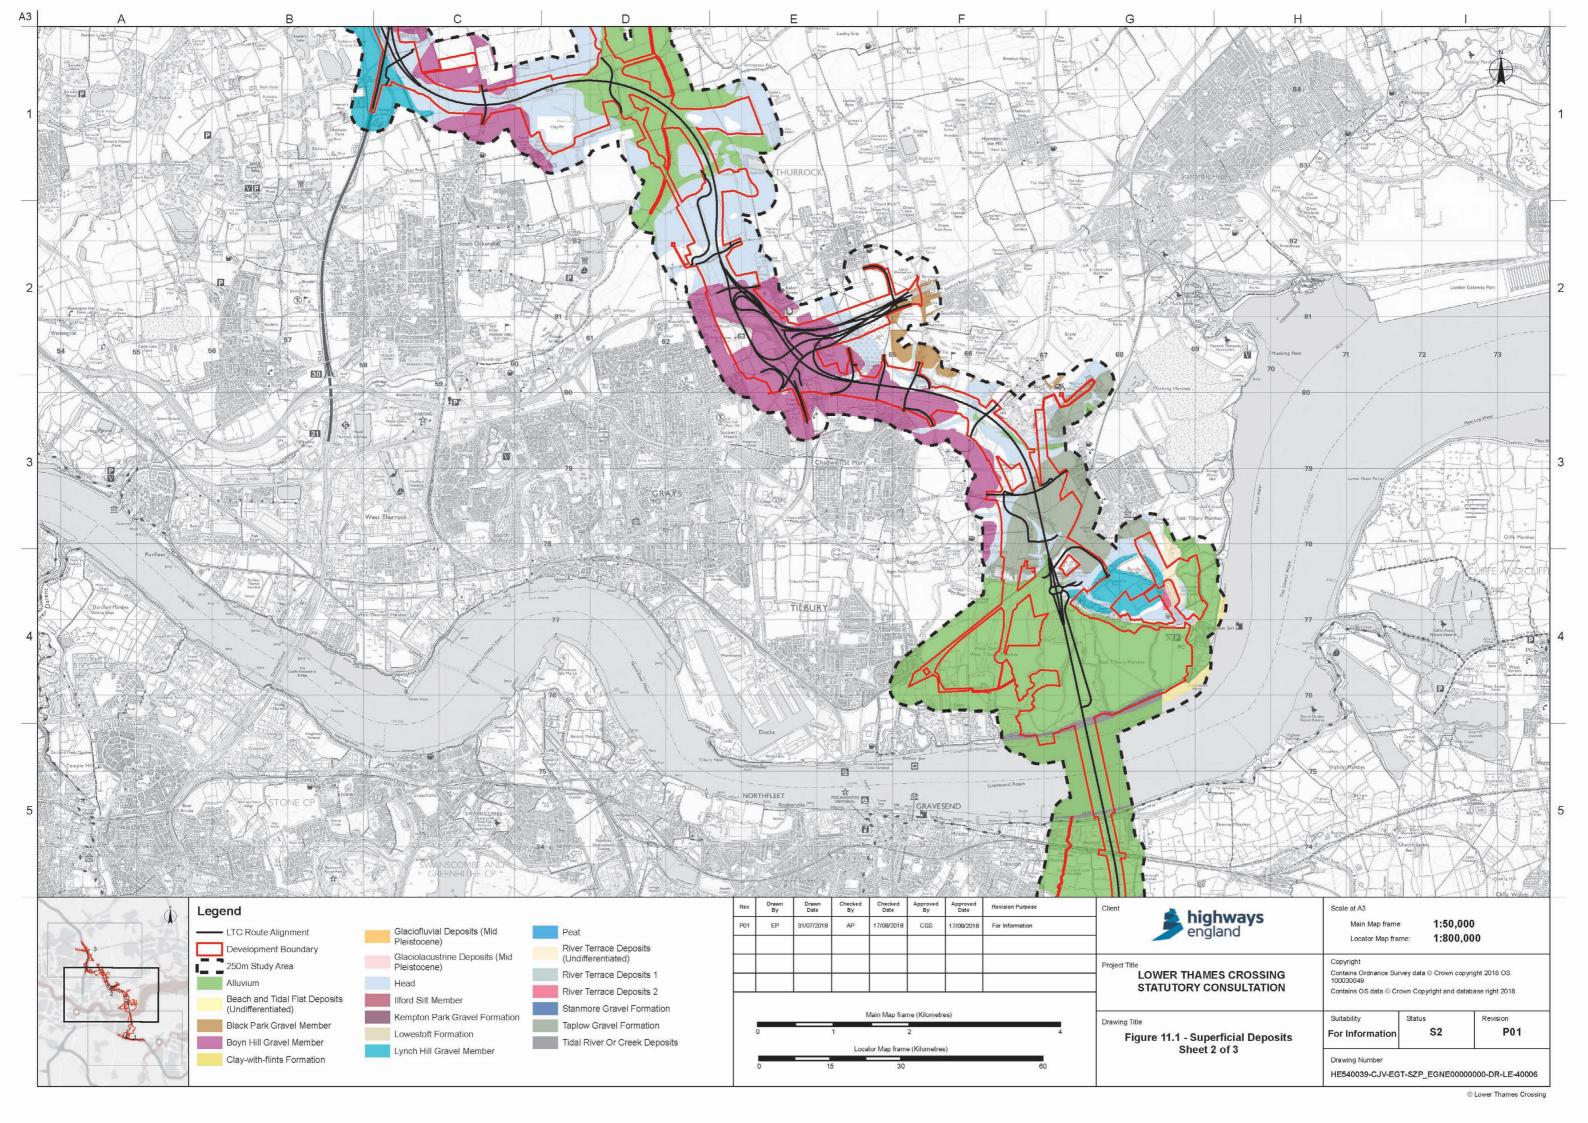

## List of figures

| Figure | Chapter           | Title                                                              |
|--------|-------------------|--------------------------------------------------------------------|
| 11.1   | Geology and Soils | Superficial Deposits                                               |
| 11.2   | Geology and Soils | Bedrock Composition                                                |
| 11.3   | Geology and Soils | Local Geological Sites                                             |
| 11.4   | Geology and Soils | Site Walkover                                                      |
| 11.5   | Geology and Soils | Location of Landfill Sites and Suspected Rock/Coal Mining Cavities |
| 11.6   | Geology and Soils | Pollution Incidents                                                |
| 11.7   | Geology and Soils | Historical Land Use                                                |
| 11.8   | Geology and Soils | Historical Mineral Planning Permissions                            |
| 11.9   | Geology and Soils | Compressible Deposits                                              |
| 11.10  | Geology and Soils | Slope Stability                                                    |
| 11.11  | Geology and Soils | Shrink Swell - Running Sands                                       |
| 11.12  | Geology and Soils | Shrink Swell - Plasticity                                          |
| 11.13  | Geology and Soils | Soluble Rocks                                                      |