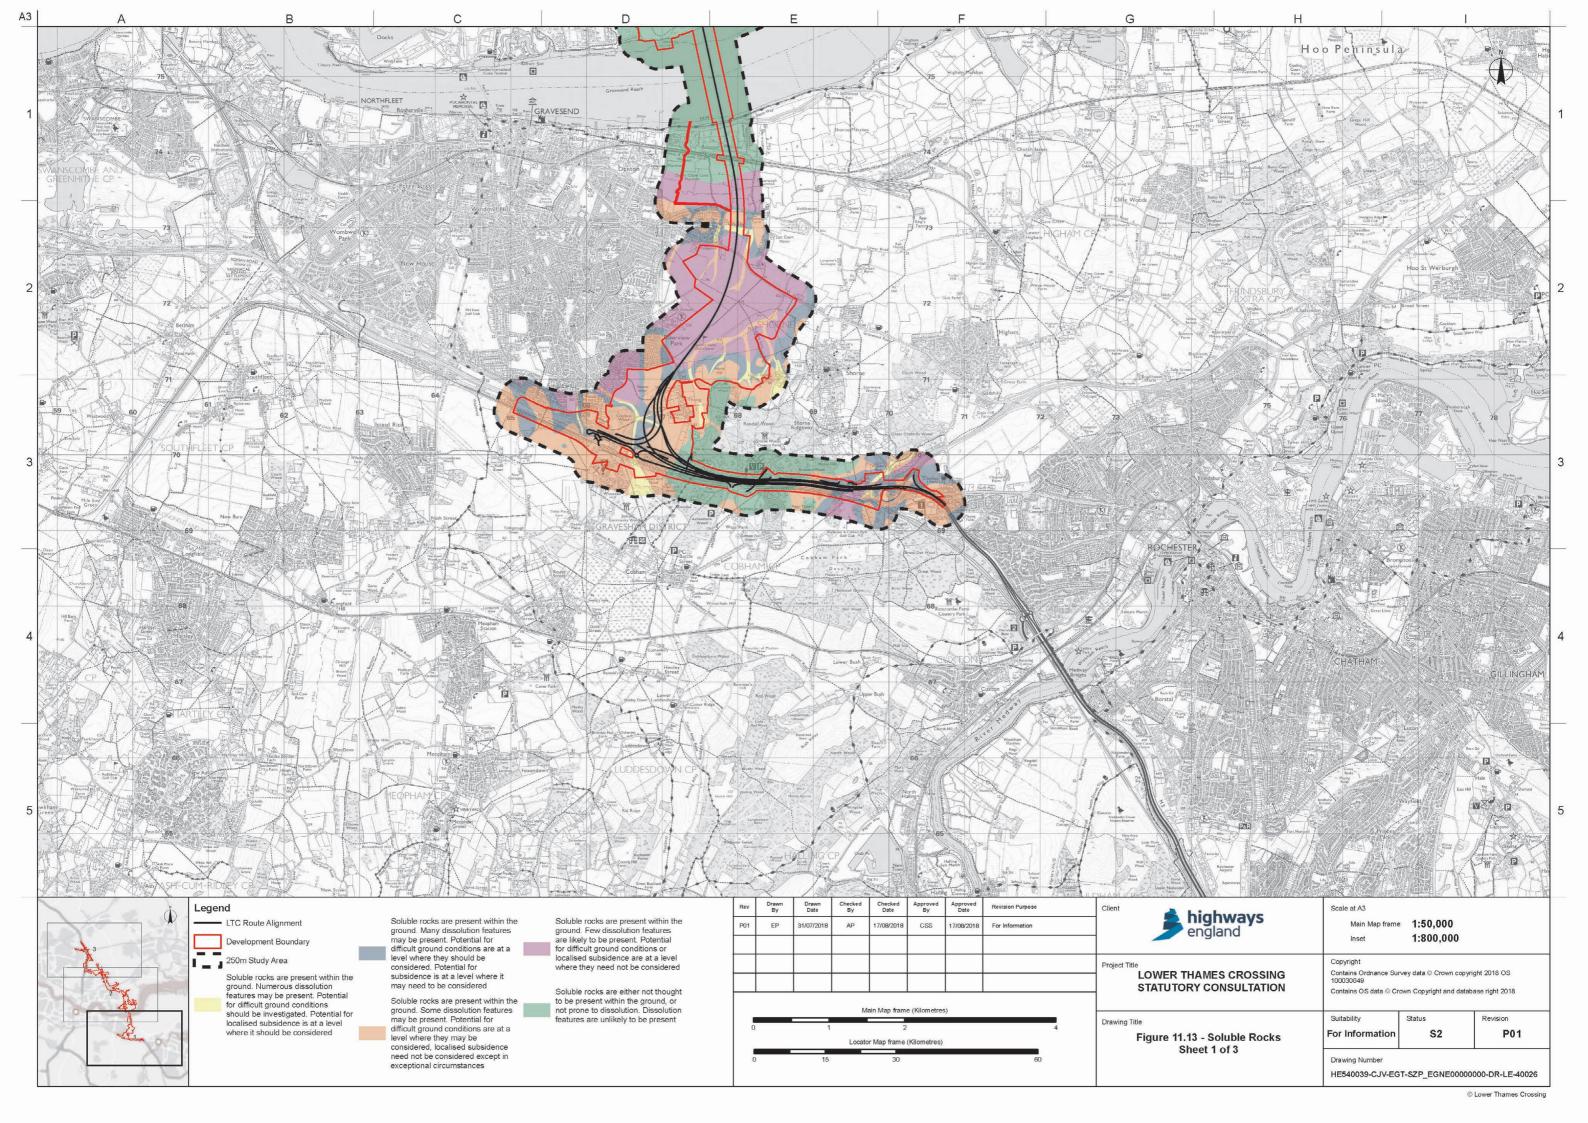

## List of figures

| Figure | Chapter           | Title                                                              |
|--------|-------------------|--------------------------------------------------------------------|
| 11.1   | Geology and Soils | Superficial Deposits                                               |
| 11.2   | Geology and Soils | Bedrock Composition                                                |
| 11.3   | Geology and Soils | Local Geological Sites                                             |
| 11.4   | Geology and Soils | Site Walkover                                                      |
| 11.5   | Geology and Soils | Location of Landfill Sites and Suspected Rock/Coal Mining Cavities |
| 11.6   | Geology and Soils | Pollution Incidents                                                |
| 11.7   | Geology and Soils | Historical Land Use                                                |
| 11.8   | Geology and Soils | Historical Mineral Planning Permissions                            |
| 11.9   | Geology and Soils | Compressible Deposits                                              |
| 11.10  | Geology and Soils | Slope Stability                                                    |
| 11.11  | Geology and Soils | Shrink Swell - Running Sands                                       |
| 11.12  | Geology and Soils | Shrink Swell - Plasticity                                          |
| 11.13  | Geology and Soils | Soluble Rocks                                                      |