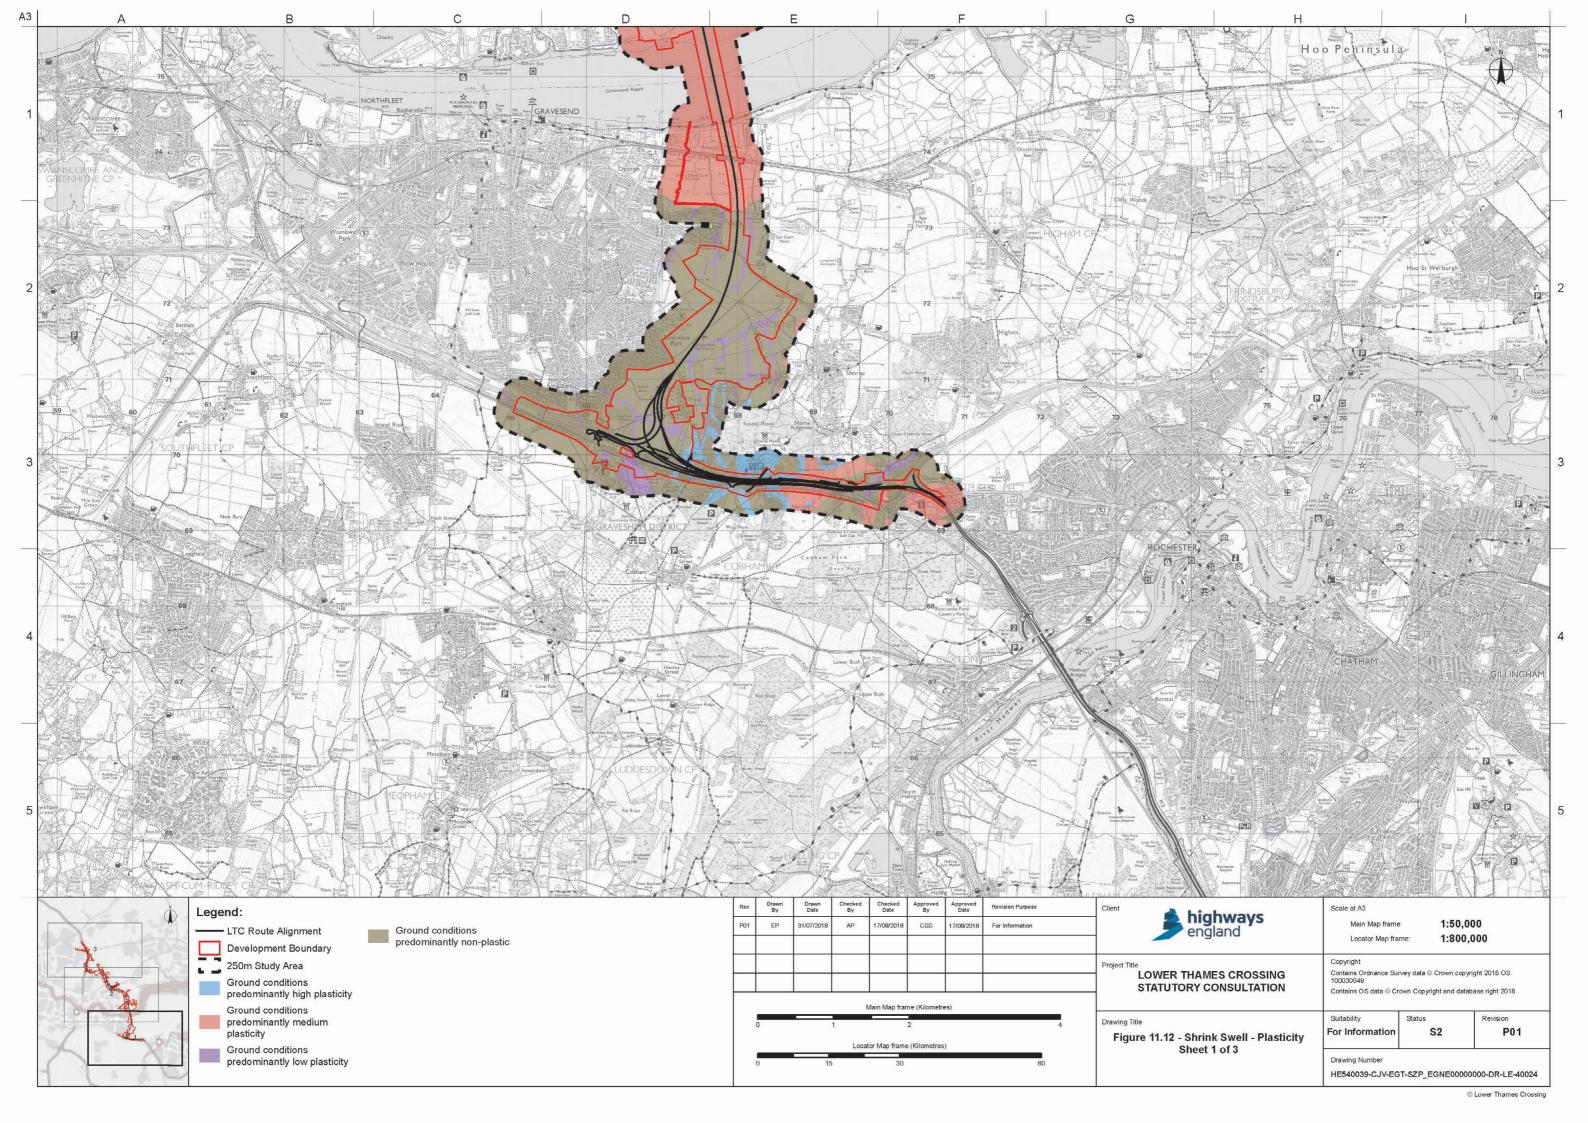

## List of figures

| Figure | Chapter           | Title                                                              |
|--------|-------------------|--------------------------------------------------------------------|
| 11.1   | Geology and Soils | Superficial Deposits                                               |
| 11.2   | Geology and Soils | Bedrock Composition                                                |
| 11.3   | Geology and Soils | Local Geological Sites                                             |
| 11.4   | Geology and Soils | Site Walkover                                                      |
| 11.5   | Geology and Soils | Location of Landfill Sites and Suspected Rock/Coal Mining Cavities |
| 11.6   | Geology and Soils | Pollution Incidents                                                |
| 11.7   | Geology and Soils | Historical Land Use                                                |
| 11.8   | Geology and Soils | Historical Mineral Planning Permissions                            |
| 11.9   | Geology and Soils | Compressible Deposits                                              |
| 11.10  | Geology and Soils | Slope Stability                                                    |
| 11.11  | Geology and Soils | Shrink Swell - Running Sands                                       |
| 11.12  | Geology and Soils | Shrink Swell - Plasticity                                          |
| 11.13  | Geology and Soils | Soluble Rocks                                                      |