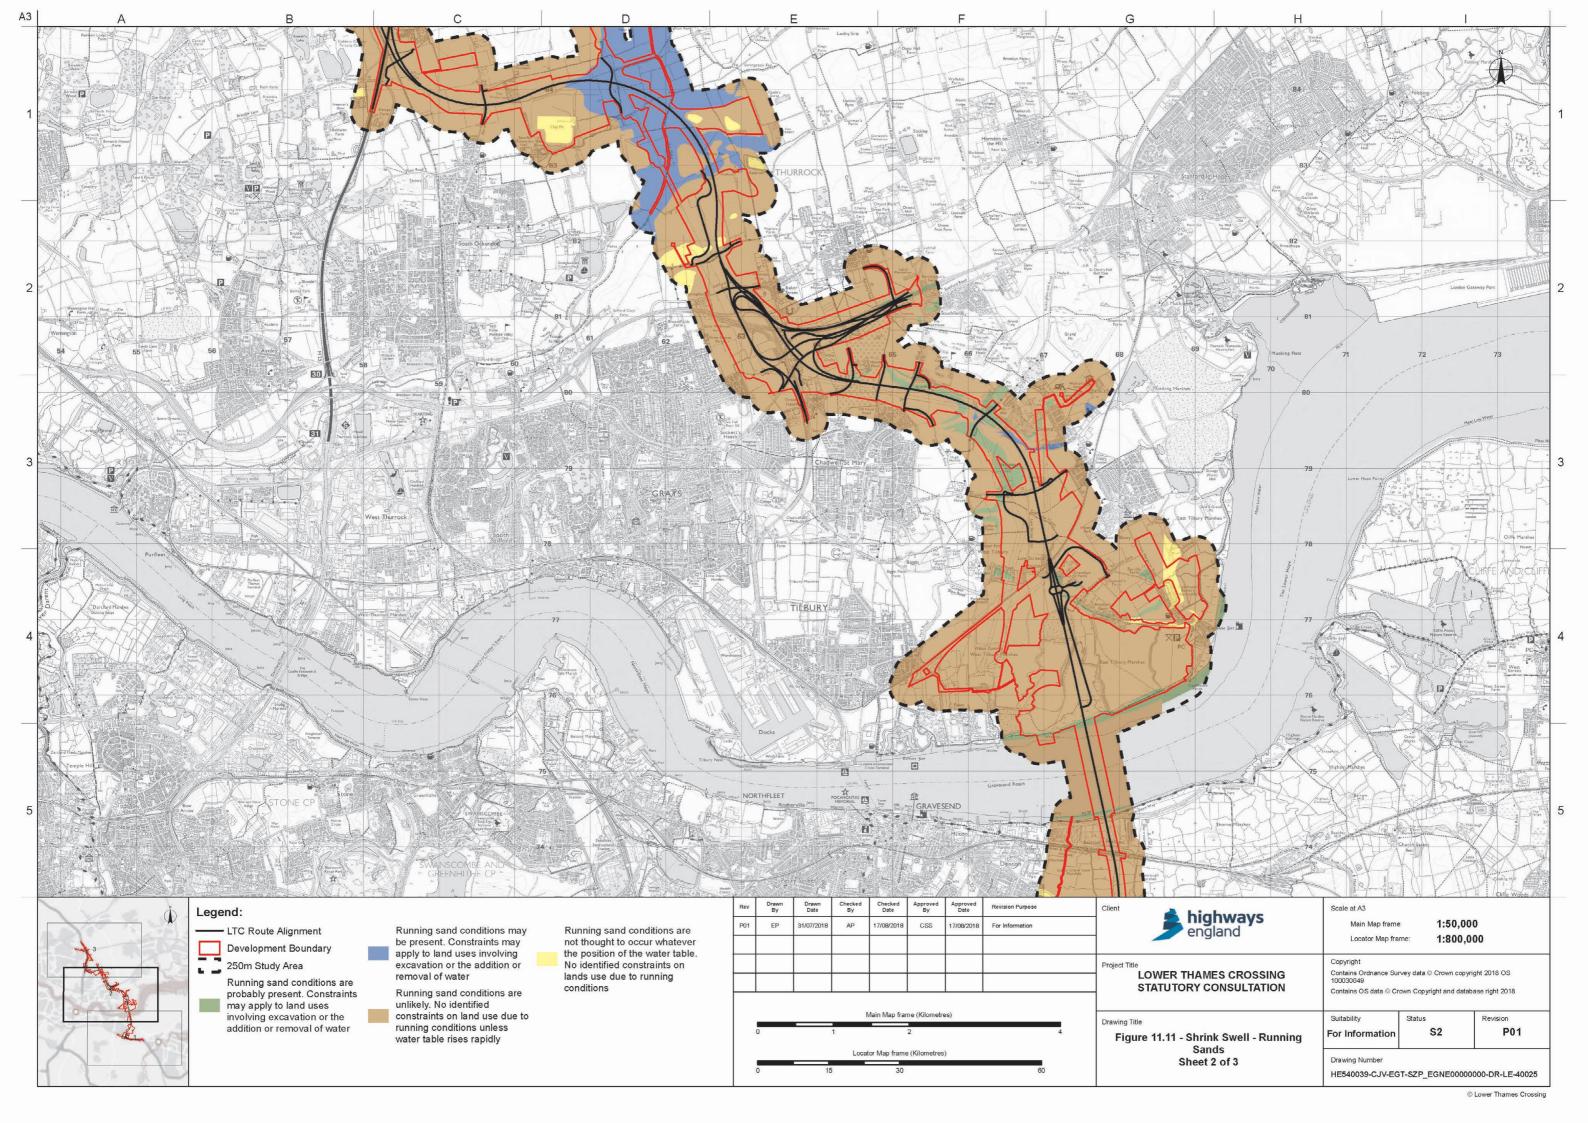

## List of figures

| Figure | Chapter           | Title                                                              |
|--------|-------------------|--------------------------------------------------------------------|
| 11.1   | Geology and Soils | Superficial Deposits                                               |
| 11.2   | Geology and Soils | Bedrock Composition                                                |
| 11.3   | Geology and Soils | Local Geological Sites                                             |
| 11.4   | Geology and Soils | Site Walkover                                                      |
| 11.5   | Geology and Soils | Location of Landfill Sites and Suspected Rock/Coal Mining Cavities |
| 11.6   | Geology and Soils | Pollution Incidents                                                |
| 11.7   | Geology and Soils | Historical Land Use                                                |
| 11.8   | Geology and Soils | Historical Mineral Planning Permissions                            |
| 11.9   | Geology and Soils | Compressible Deposits                                              |
| 11.10  | Geology and Soils | Slope Stability                                                    |
| 11.11  | Geology and Soils | Shrink Swell - Running Sands                                       |
| 11.12  | Geology and Soils | Shrink Swell - Plasticity                                          |
| 11.13  | Geology and Soils | Soluble Rocks                                                      |