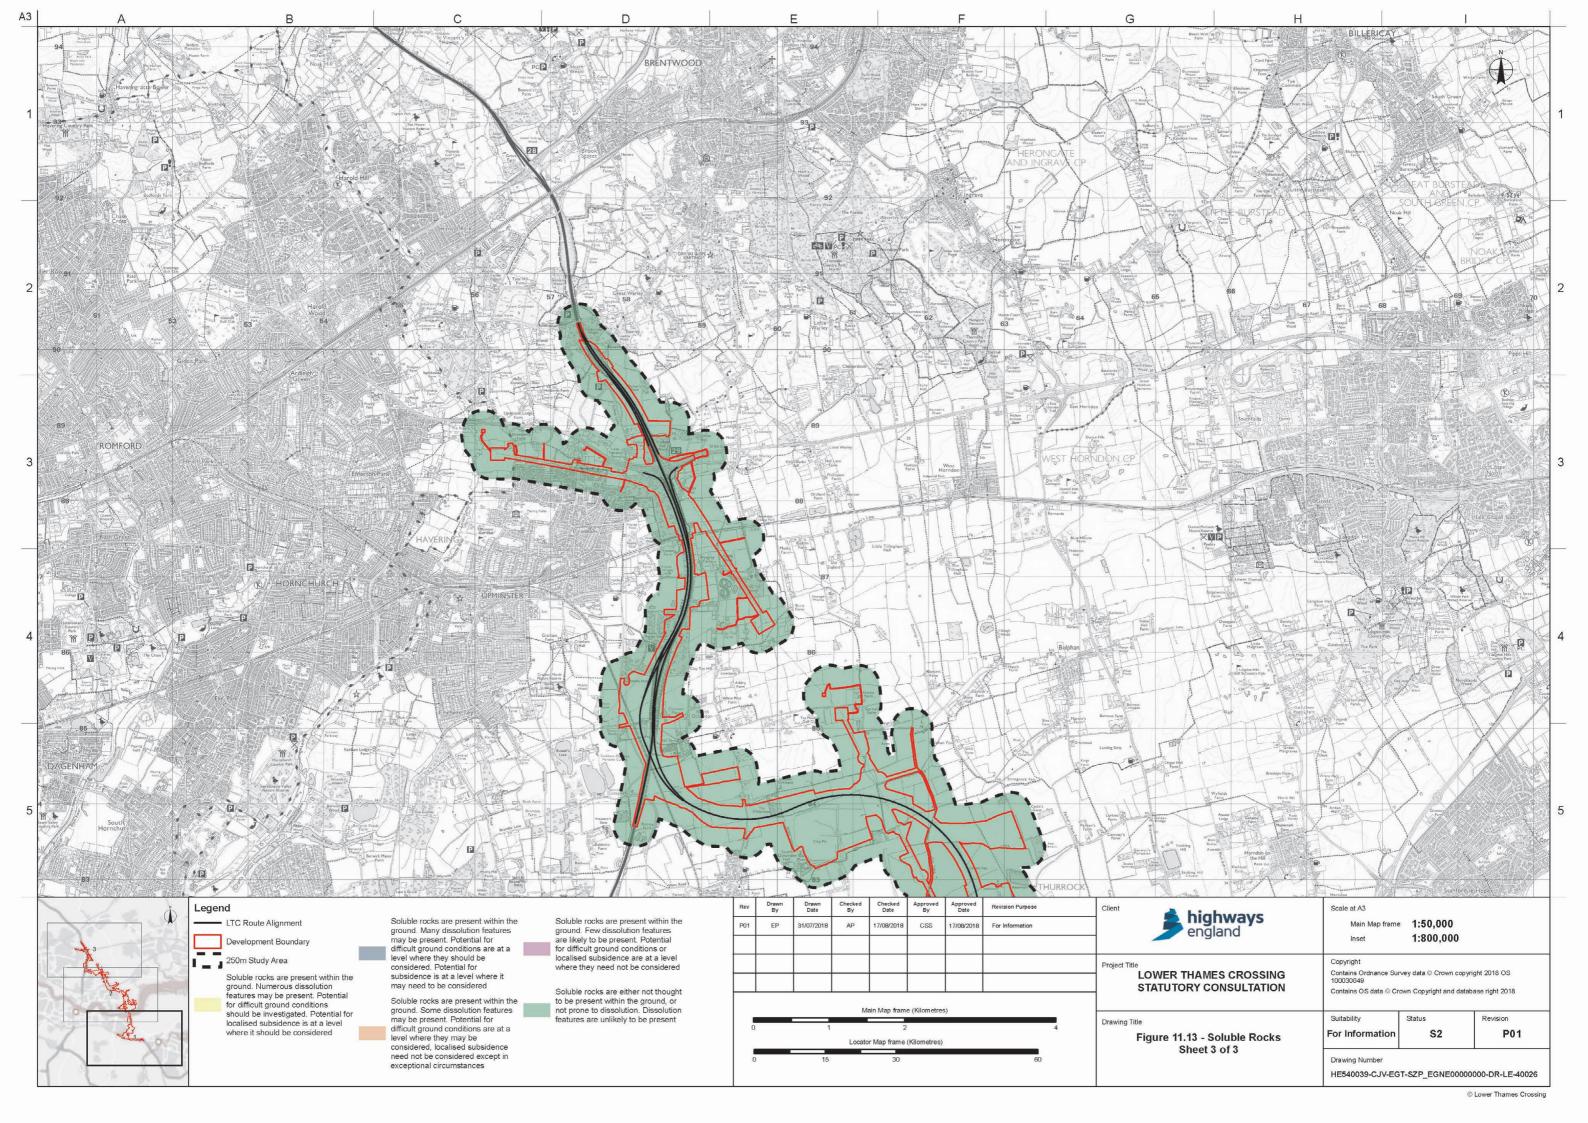

## List of figures

| Figure | Chapter           | Title                                                              |
|--------|-------------------|--------------------------------------------------------------------|
| 11.1   | Geology and Soils | Superficial Deposits                                               |
| 11.2   | Geology and Soils | Bedrock Composition                                                |
| 11.3   | Geology and Soils | Local Geological Sites                                             |
| 11.4   | Geology and Soils | Site Walkover                                                      |
| 11.5   | Geology and Soils | Location of Landfill Sites and Suspected Rock/Coal Mining Cavities |
| 11.6   | Geology and Soils | Pollution Incidents                                                |
| 11.7   | Geology and Soils | Historical Land Use                                                |
| 11.8   | Geology and Soils | Historical Mineral Planning Permissions                            |
| 11.9   | Geology and Soils | Compressible Deposits                                              |
| 11.10  | Geology and Soils | Slope Stability                                                    |
| 11.11  | Geology and Soils | Shrink Swell - Running Sands                                       |
| 11.12  | Geology and Soils | Shrink Swell - Plasticity                                          |
| 11.13  | Geology and Soils | Soluble Rocks                                                      |