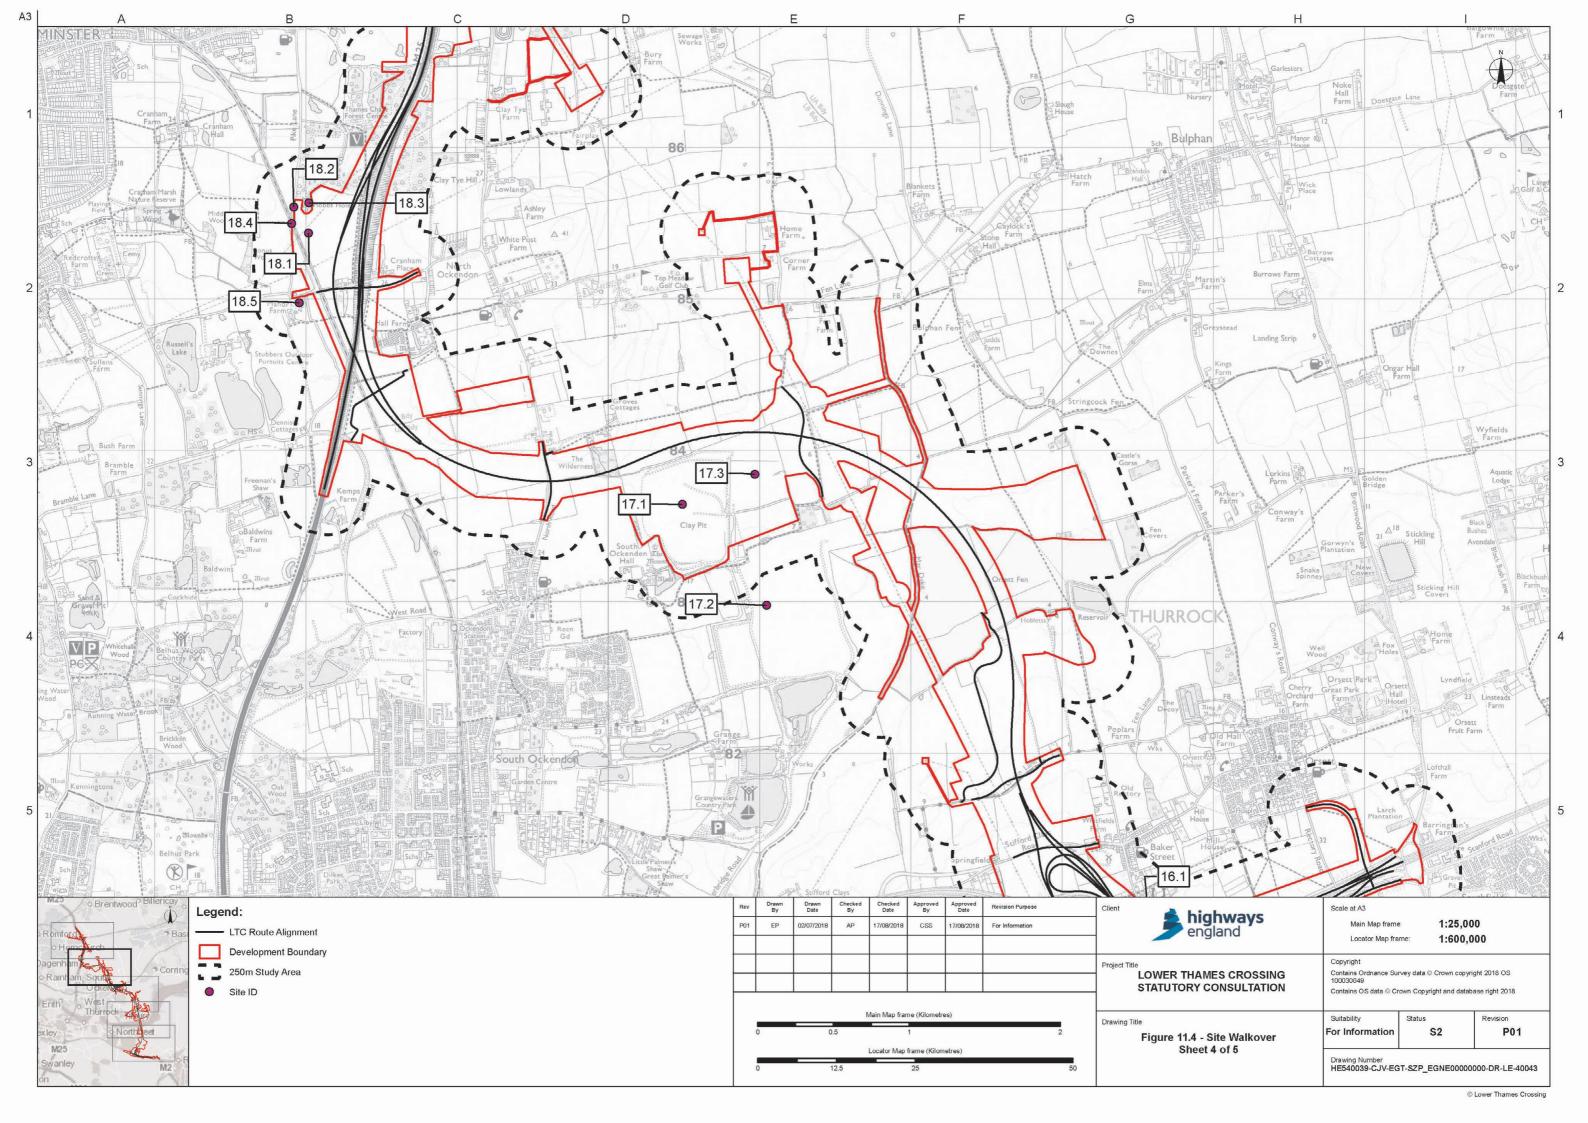

## List of figures

| Figure | Chapter           | Title                                                              |
|--------|-------------------|--------------------------------------------------------------------|
| 11.1   | Geology and Soils | Superficial Deposits                                               |
| 11.2   | Geology and Soils | Bedrock Composition                                                |
| 11.3   | Geology and Soils | Local Geological Sites                                             |
| 11.4   | Geology and Soils | Site Walkover                                                      |
| 11.5   | Geology and Soils | Location of Landfill Sites and Suspected Rock/Coal Mining Cavities |
| 11.6   | Geology and Soils | Pollution Incidents                                                |
| 11.7   | Geology and Soils | Historical Land Use                                                |
| 11.8   | Geology and Soils | Historical Mineral Planning Permissions                            |
| 11.9   | Geology and Soils | Compressible Deposits                                              |
| 11.10  | Geology and Soils | Slope Stability                                                    |
| 11.11  | Geology and Soils | Shrink Swell - Running Sands                                       |
| 11.12  | Geology and Soils | Shrink Swell - Plasticity                                          |
| 11.13  | Geology and Soils | Soluble Rocks                                                      |