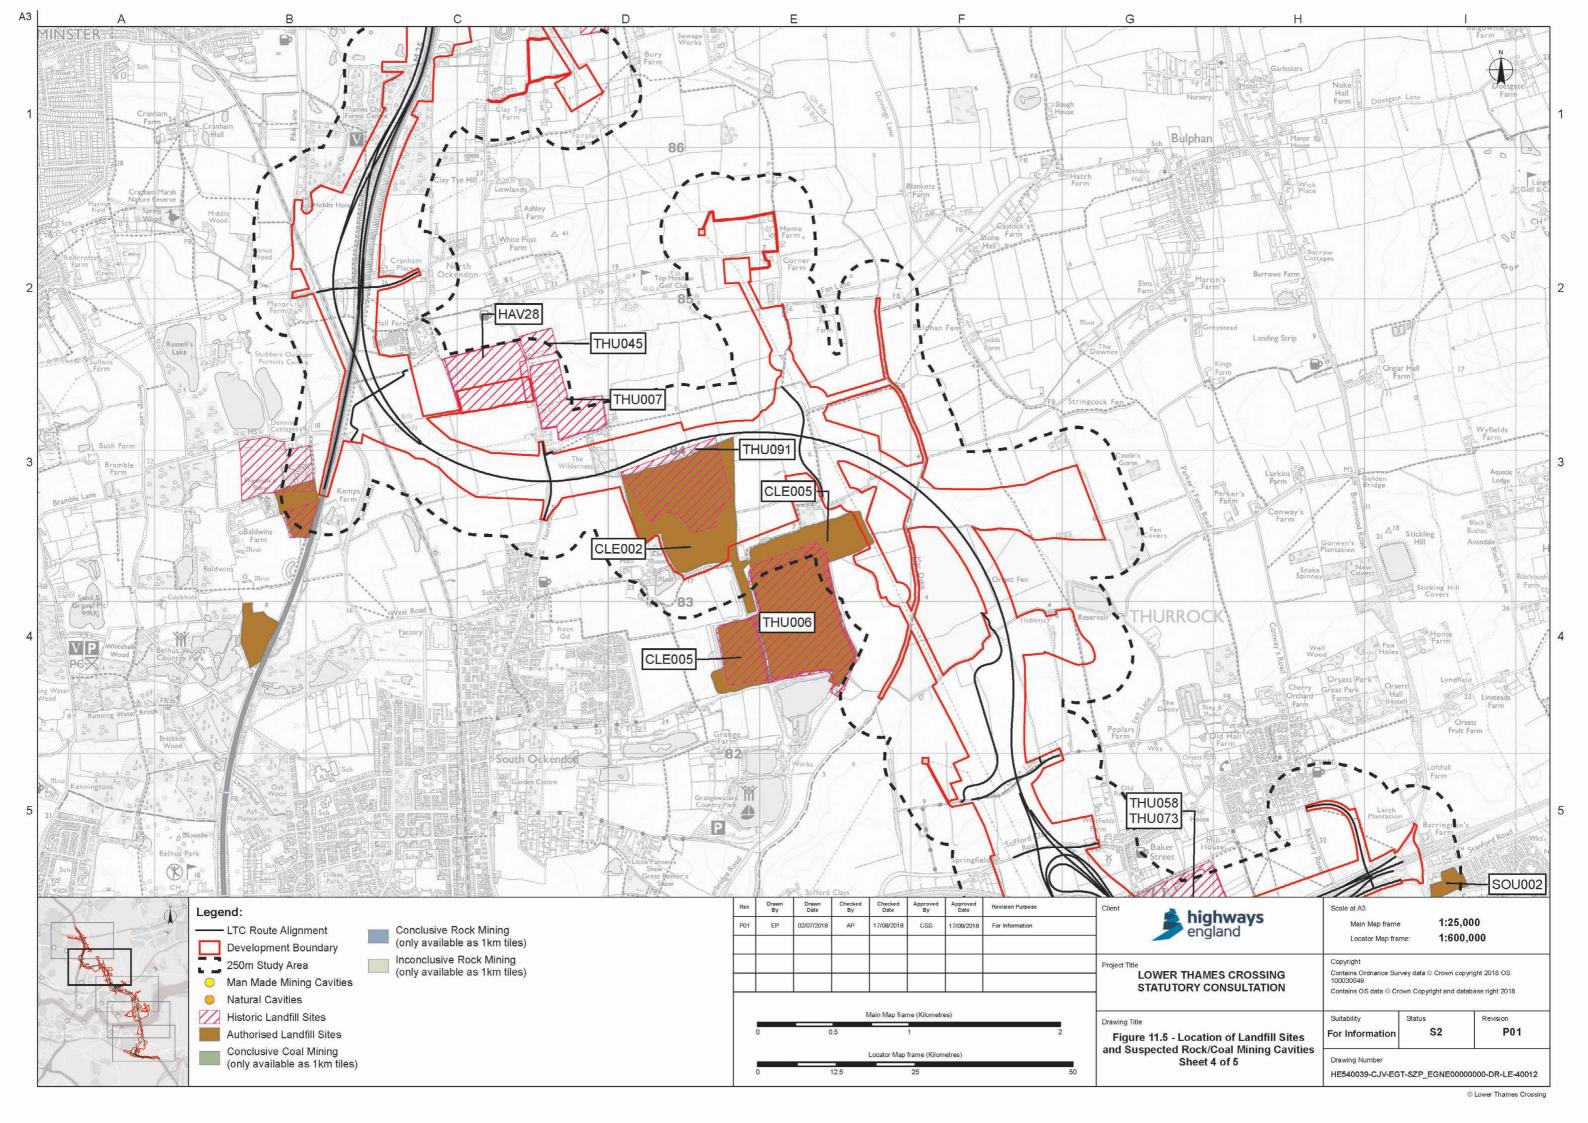

## List of figures

| Figure | Chapter           | Title                                                              |
|--------|-------------------|--------------------------------------------------------------------|
| 11.1   | Geology and Soils | Superficial Deposits                                               |
| 11.2   | Geology and Soils | Bedrock Composition                                                |
| 11.3   | Geology and Soils | Local Geological Sites                                             |
| 11.4   | Geology and Soils | Site Walkover                                                      |
| 11.5   | Geology and Soils | Location of Landfill Sites and Suspected Rock/Coal Mining Cavities |
| 11.6   | Geology and Soils | Pollution Incidents                                                |
| 11.7   | Geology and Soils | Historical Land Use                                                |
| 11.8   | Geology and Soils | Historical Mineral Planning Permissions                            |
| 11.9   | Geology and Soils | Compressible Deposits                                              |
| 11.10  | Geology and Soils | Slope Stability                                                    |
| 11.11  | Geology and Soils | Shrink Swell - Running Sands                                       |
| 11.12  | Geology and Soils | Shrink Swell - Plasticity                                          |
| 11.13  | Geology and Soils | Soluble Rocks                                                      |