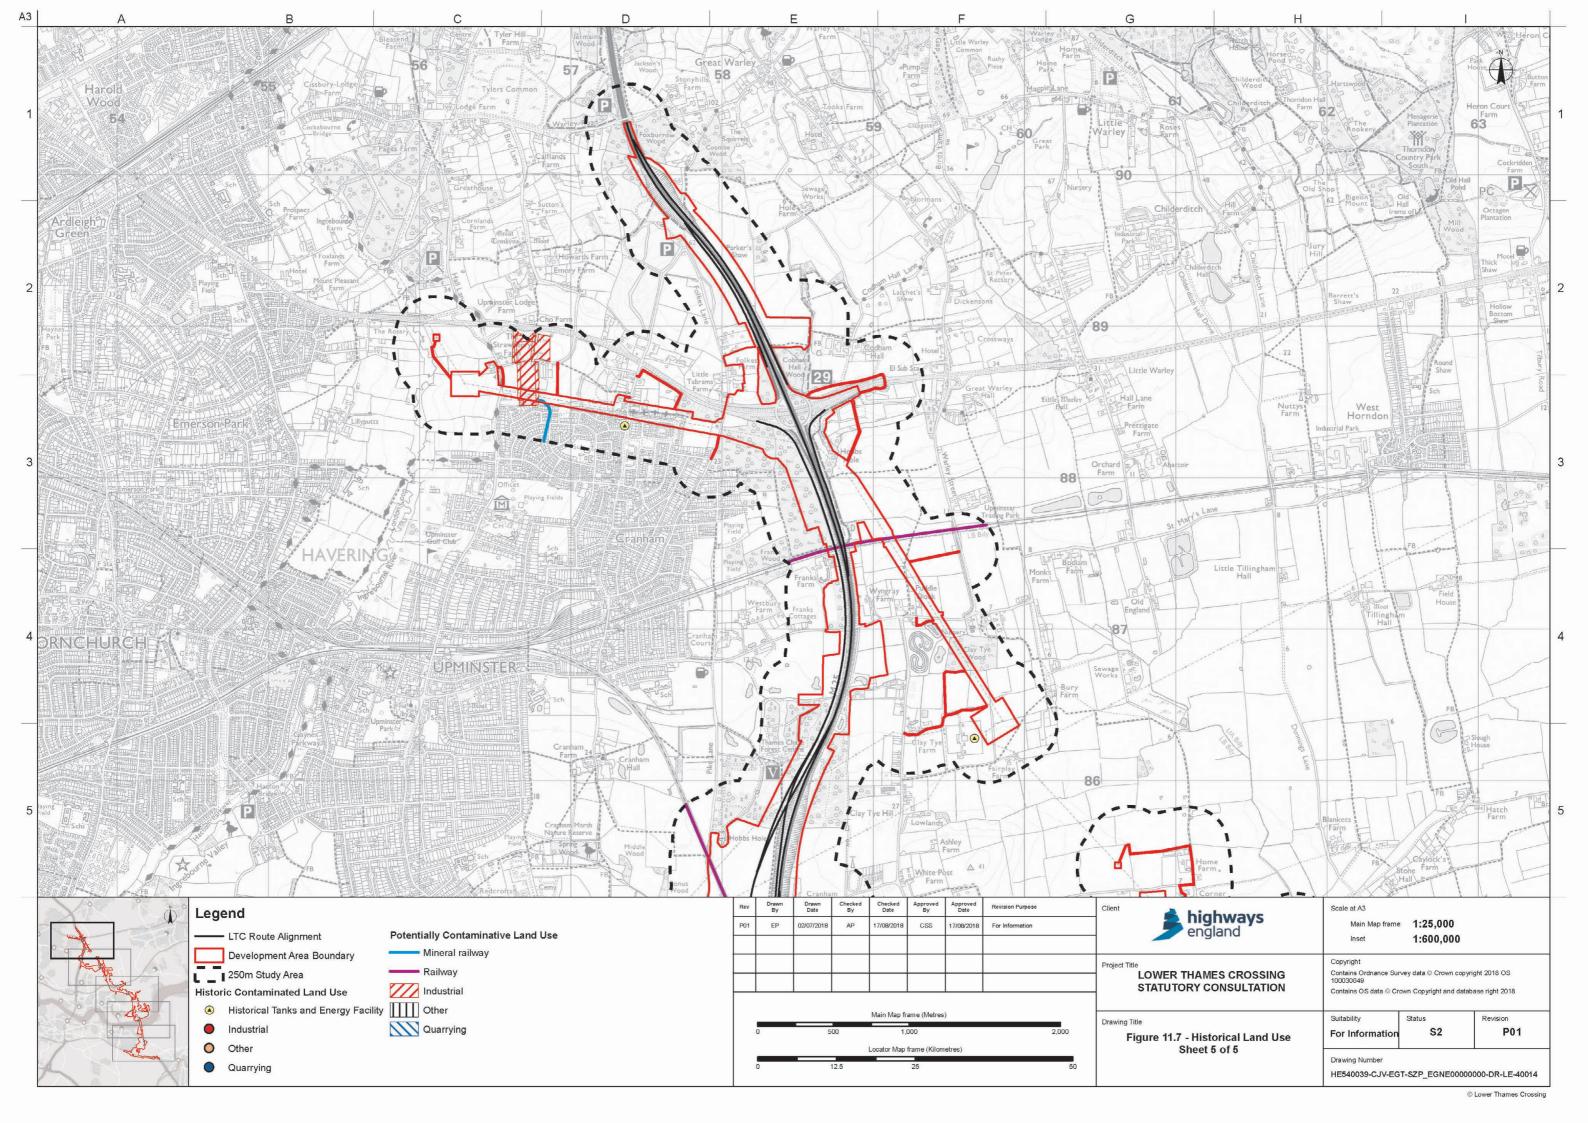

## List of figures

| Figure | Chapter           | Title                                                              |
|--------|-------------------|--------------------------------------------------------------------|
| 11.1   | Geology and Soils | Superficial Deposits                                               |
| 11.2   | Geology and Soils | Bedrock Composition                                                |
| 11.3   | Geology and Soils | Local Geological Sites                                             |
| 11.4   | Geology and Soils | Site Walkover                                                      |
| 11.5   | Geology and Soils | Location of Landfill Sites and Suspected Rock/Coal Mining Cavities |
| 11.6   | Geology and Soils | Pollution Incidents                                                |
| 11.7   | Geology and Soils | Historical Land Use                                                |
| 11.8   | Geology and Soils | Historical Mineral Planning Permissions                            |
| 11.9   | Geology and Soils | Compressible Deposits                                              |
| 11.10  | Geology and Soils | Slope Stability                                                    |
| 11.11  | Geology and Soils | Shrink Swell - Running Sands                                       |
| 11.12  | Geology and Soils | Shrink Swell - Plasticity                                          |
| 11.13  | Geology and Soils | Soluble Rocks                                                      |