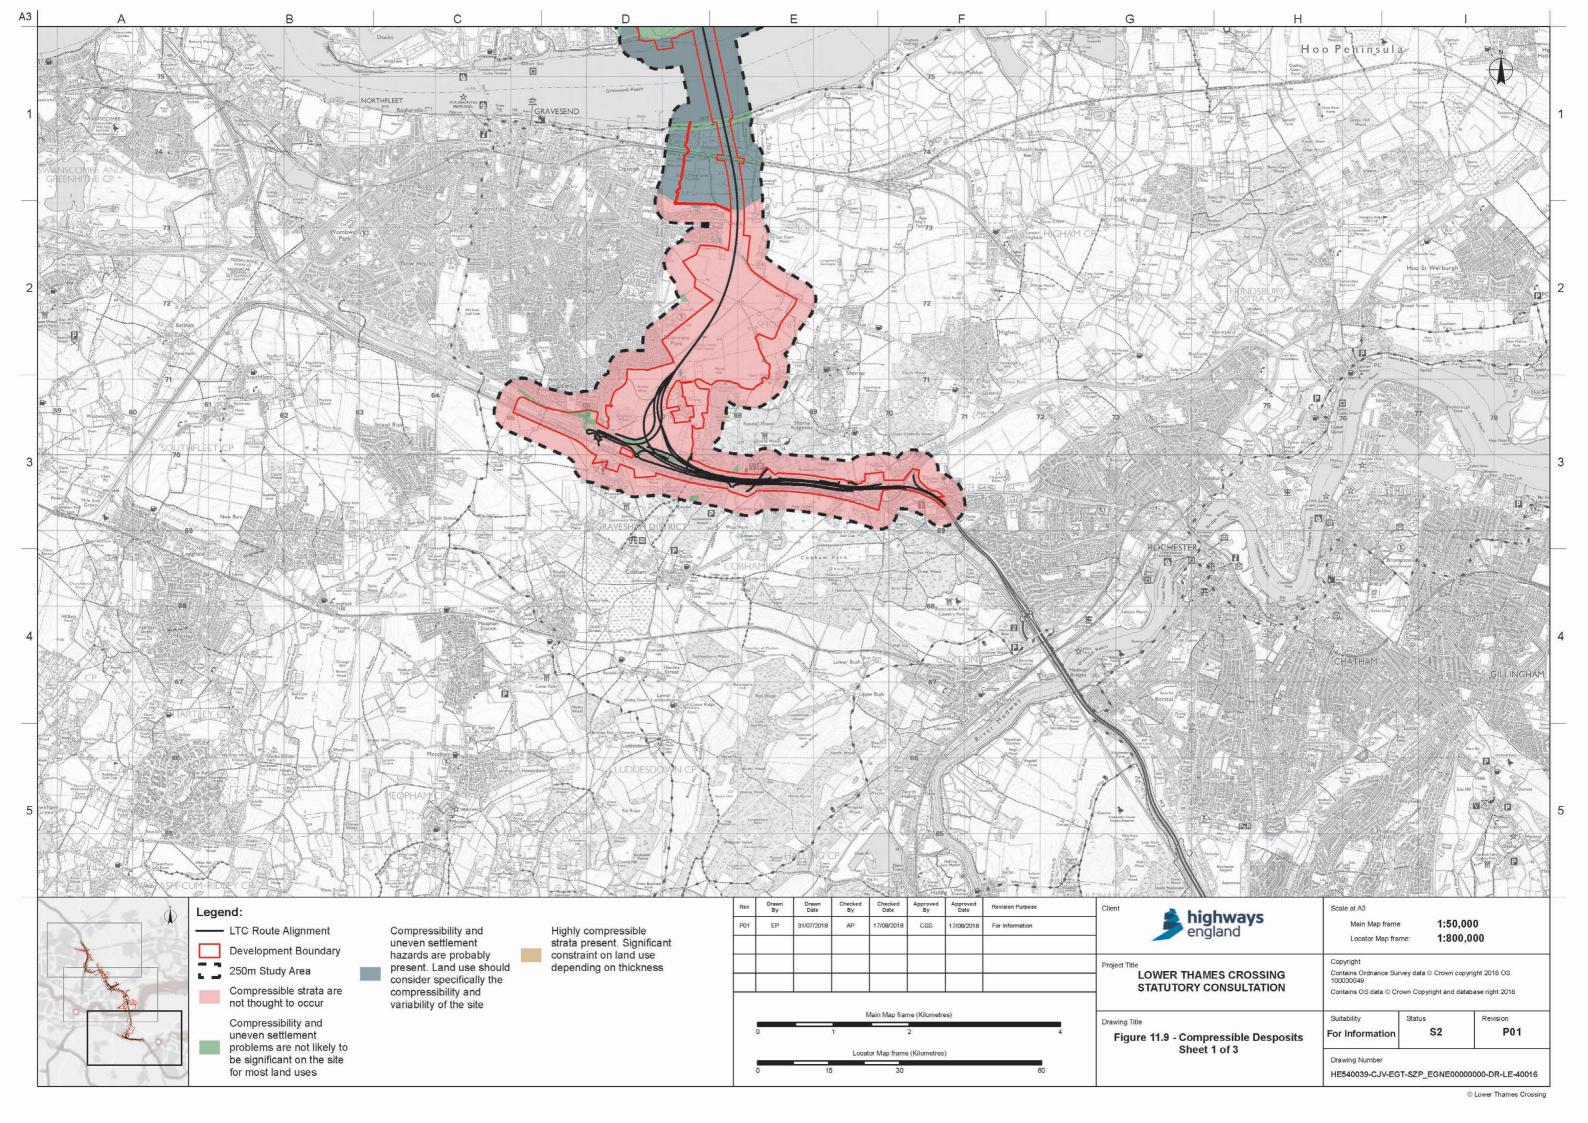

## List of figures

| Figure | Chapter           | Title                                                              |
|--------|-------------------|--------------------------------------------------------------------|
| 11.1   | Geology and Soils | Superficial Deposits                                               |
| 11.2   | Geology and Soils | Bedrock Composition                                                |
| 11.3   | Geology and Soils | Local Geological Sites                                             |
| 11.4   | Geology and Soils | Site Walkover                                                      |
| 11.5   | Geology and Soils | Location of Landfill Sites and Suspected Rock/Coal Mining Cavities |
| 11.6   | Geology and Soils | Pollution Incidents                                                |
| 11.7   | Geology and Soils | Historical Land Use                                                |
| 11.8   | Geology and Soils | Historical Mineral Planning Permissions                            |
| 11.9   | Geology and Soils | Compressible Deposits                                              |
| 11.10  | Geology and Soils | Slope Stability                                                    |
| 11.11  | Geology and Soils | Shrink Swell - Running Sands                                       |
| 11.12  | Geology and Soils | Shrink Swell - Plasticity                                          |
| 11.13  | Geology and Soils | Soluble Rocks                                                      |