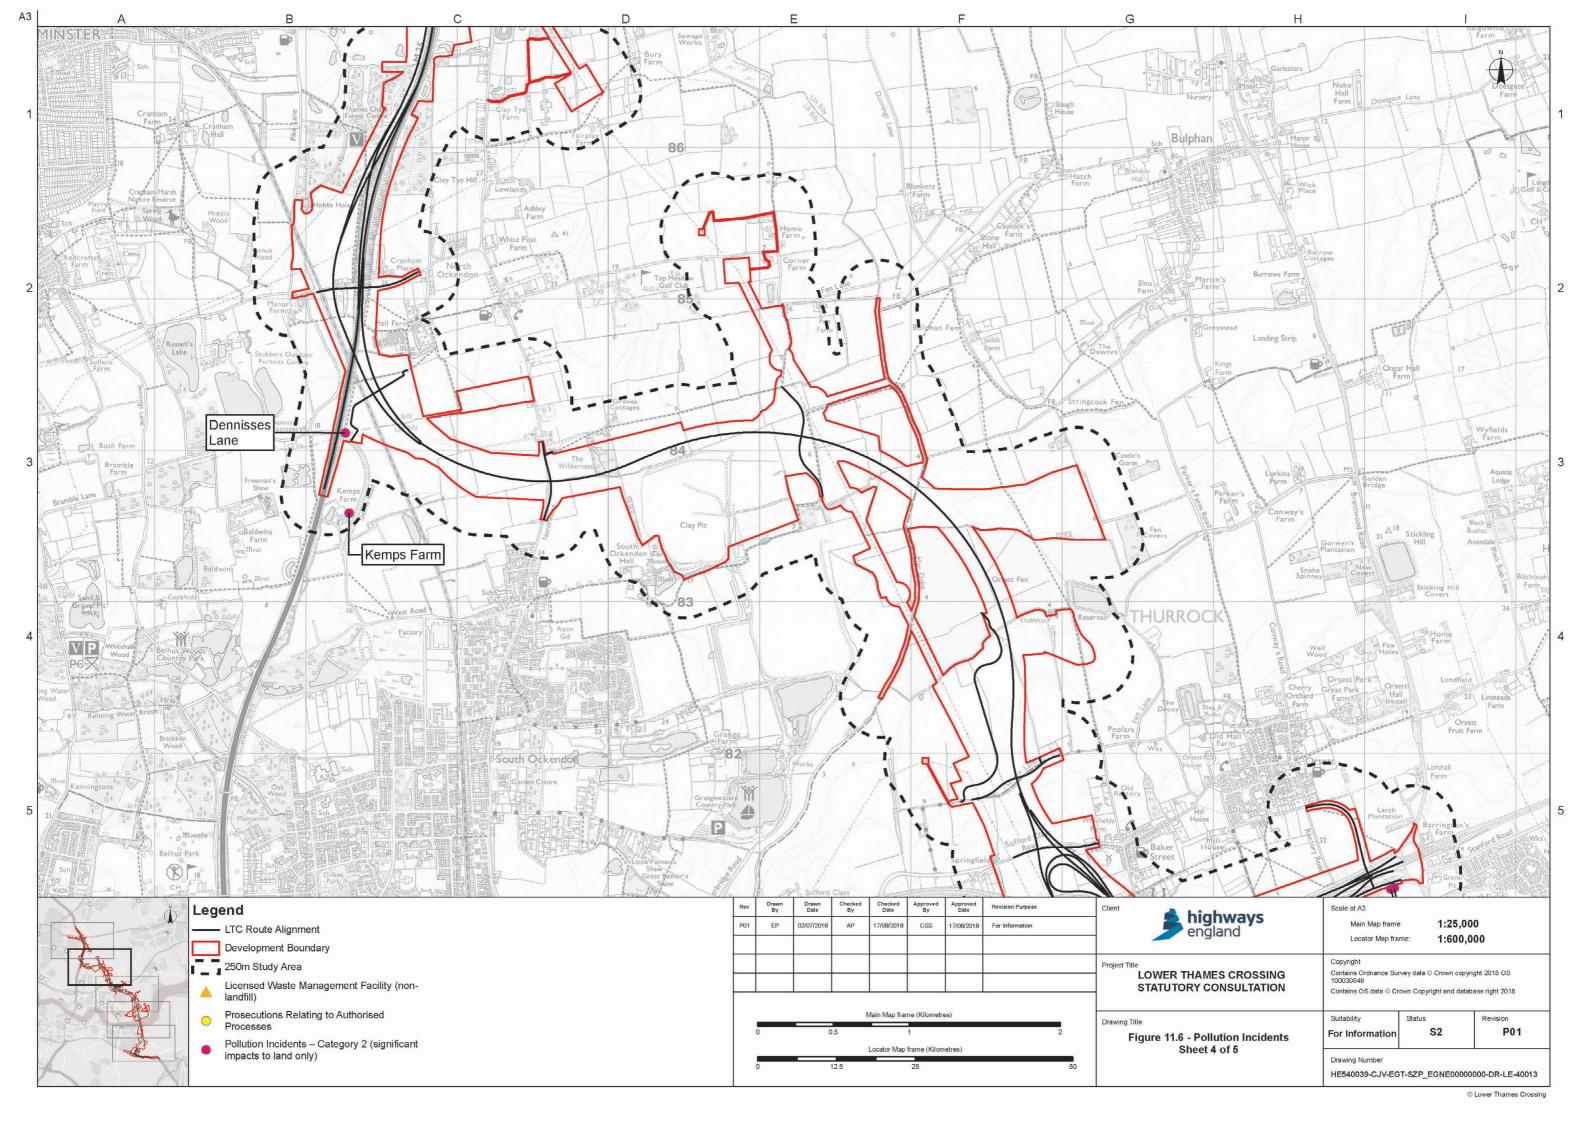

## List of figures

| Figure | Chapter           | Title                                                              |
|--------|-------------------|--------------------------------------------------------------------|
| 11.1   | Geology and Soils | Superficial Deposits                                               |
| 11.2   | Geology and Soils | Bedrock Composition                                                |
| 11.3   | Geology and Soils | Local Geological Sites                                             |
| 11.4   | Geology and Soils | Site Walkover                                                      |
| 11.5   | Geology and Soils | Location of Landfill Sites and Suspected Rock/Coal Mining Cavities |
| 11.6   | Geology and Soils | Pollution Incidents                                                |
| 11.7   | Geology and Soils | Historical Land Use                                                |
| 11.8   | Geology and Soils | Historical Mineral Planning Permissions                            |
| 11.9   | Geology and Soils | Compressible Deposits                                              |
| 11.10  | Geology and Soils | Slope Stability                                                    |
| 11.11  | Geology and Soils | Shrink Swell - Running Sands                                       |
| 11.12  | Geology and Soils | Shrink Swell - Plasticity                                          |
| 11.13  | Geology and Soils | Soluble Rocks                                                      |