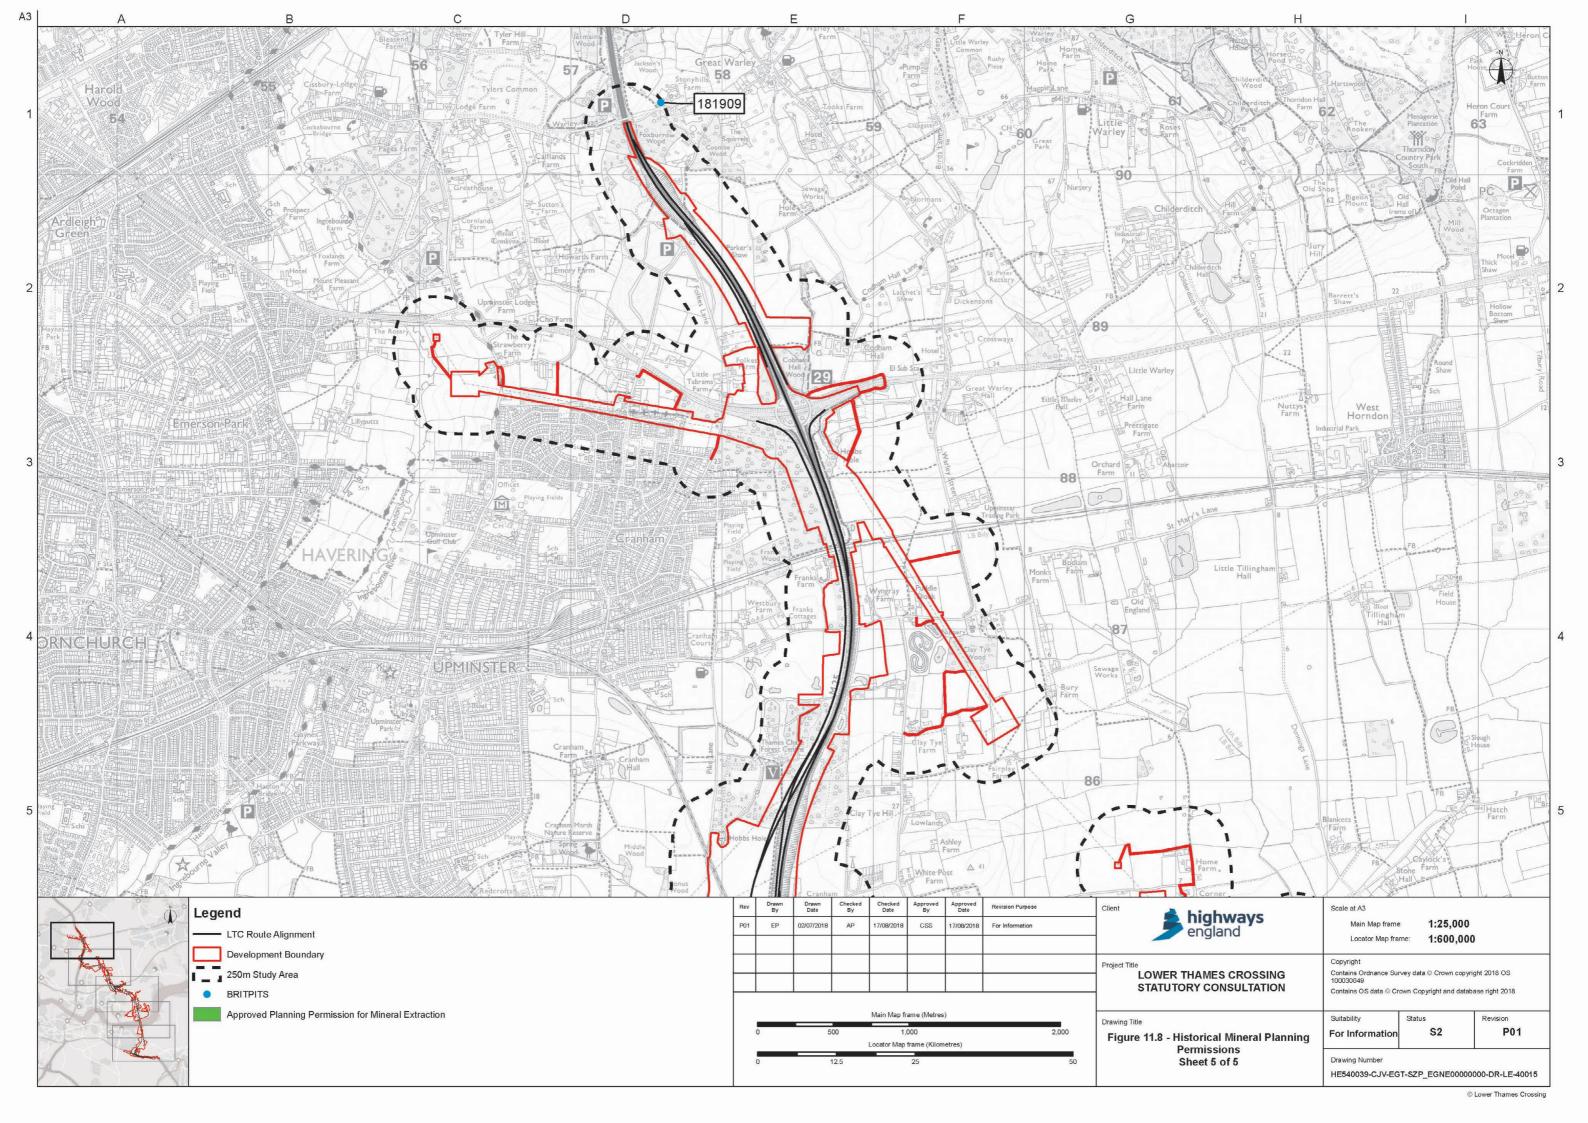

## List of figures

| Figure | Chapter           | Title                                                              |
|--------|-------------------|--------------------------------------------------------------------|
| 11.1   | Geology and Soils | Superficial Deposits                                               |
| 11.2   | Geology and Soils | Bedrock Composition                                                |
| 11.3   | Geology and Soils | Local Geological Sites                                             |
| 11.4   | Geology and Soils | Site Walkover                                                      |
| 11.5   | Geology and Soils | Location of Landfill Sites and Suspected Rock/Coal Mining Cavities |
| 11.6   | Geology and Soils | Pollution Incidents                                                |
| 11.7   | Geology and Soils | Historical Land Use                                                |
| 11.8   | Geology and Soils | Historical Mineral Planning Permissions                            |
| 11.9   | Geology and Soils | Compressible Deposits                                              |
| 11.10  | Geology and Soils | Slope Stability                                                    |
| 11.11  | Geology and Soils | Shrink Swell - Running Sands                                       |
| 11.12  | Geology and Soils | Shrink Swell - Plasticity                                          |
| 11.13  | Geology and Soils | Soluble Rocks                                                      |