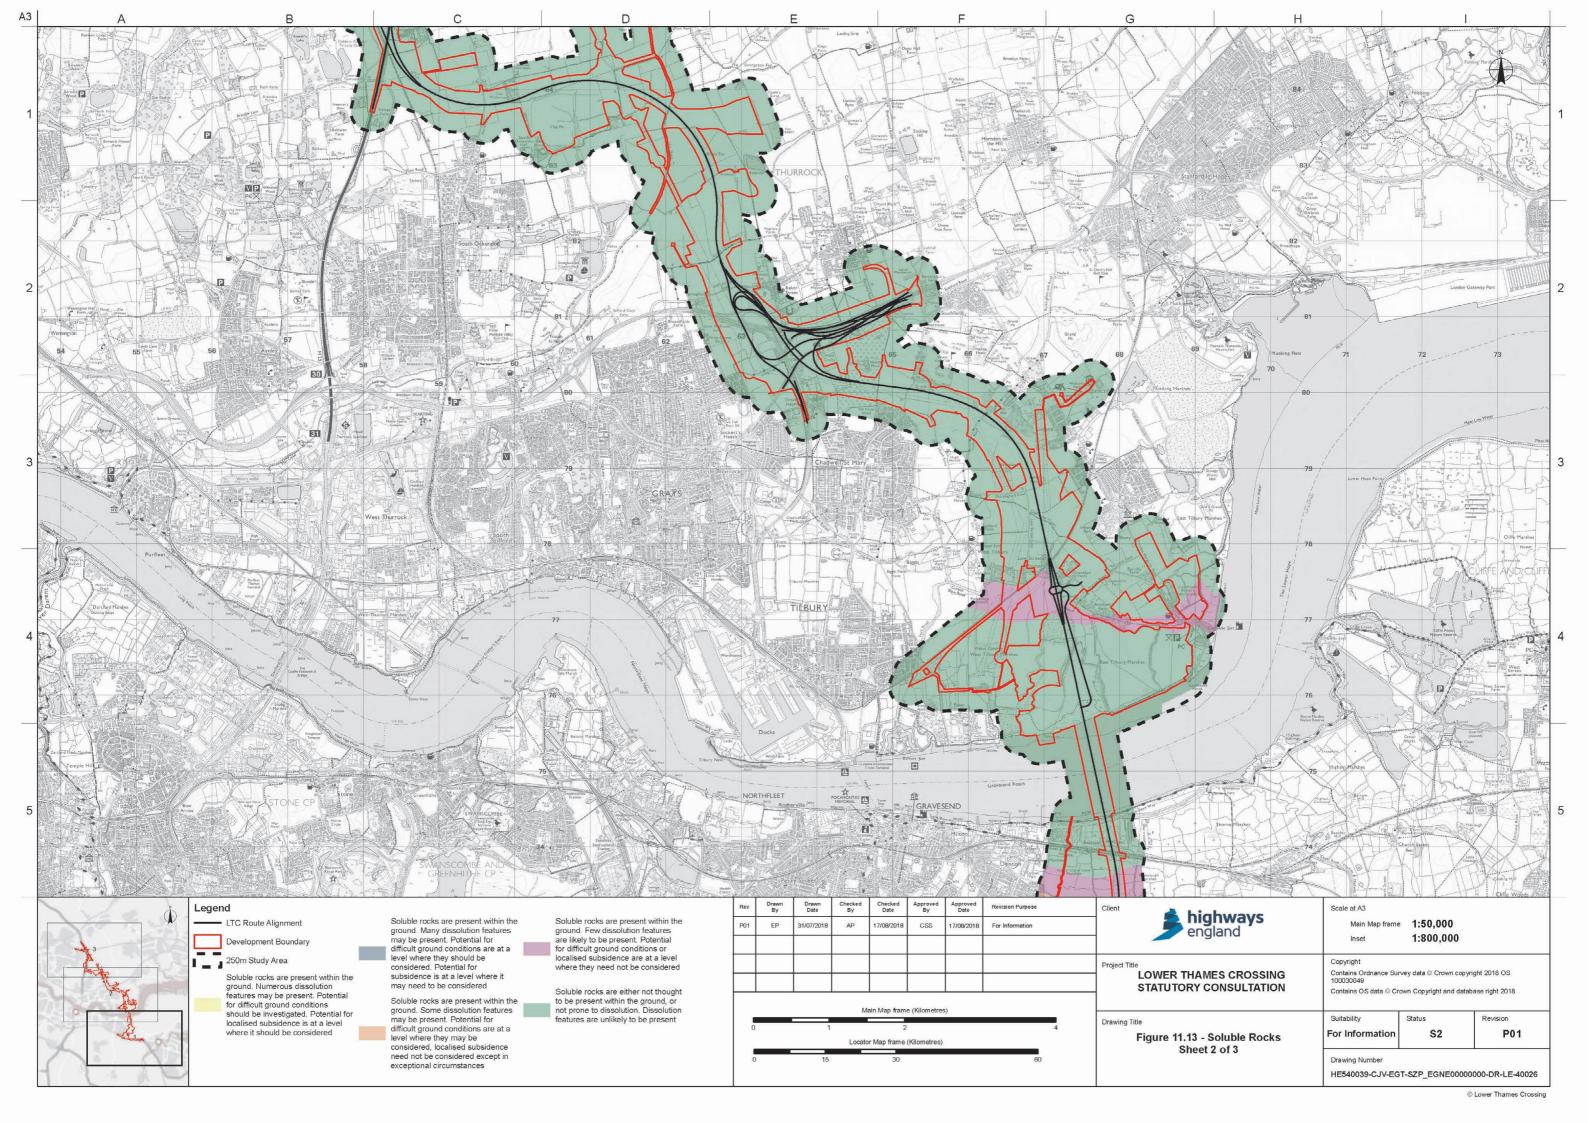

## List of figures

| Figure | Chapter           | Title                                                              |
|--------|-------------------|--------------------------------------------------------------------|
| 11.1   | Geology and Soils | Superficial Deposits                                               |
| 11.2   | Geology and Soils | Bedrock Composition                                                |
| 11.3   | Geology and Soils | Local Geological Sites                                             |
| 11.4   | Geology and Soils | Site Walkover                                                      |
| 11.5   | Geology and Soils | Location of Landfill Sites and Suspected Rock/Coal Mining Cavities |
| 11.6   | Geology and Soils | Pollution Incidents                                                |
| 11.7   | Geology and Soils | Historical Land Use                                                |
| 11.8   | Geology and Soils | Historical Mineral Planning Permissions                            |
| 11.9   | Geology and Soils | Compressible Deposits                                              |
| 11.10  | Geology and Soils | Slope Stability                                                    |
| 11.11  | Geology and Soils | Shrink Swell - Running Sands                                       |
| 11.12  | Geology and Soils | Shrink Swell - Plasticity                                          |
| 11.13  | Geology and Soils | Soluble Rocks                                                      |