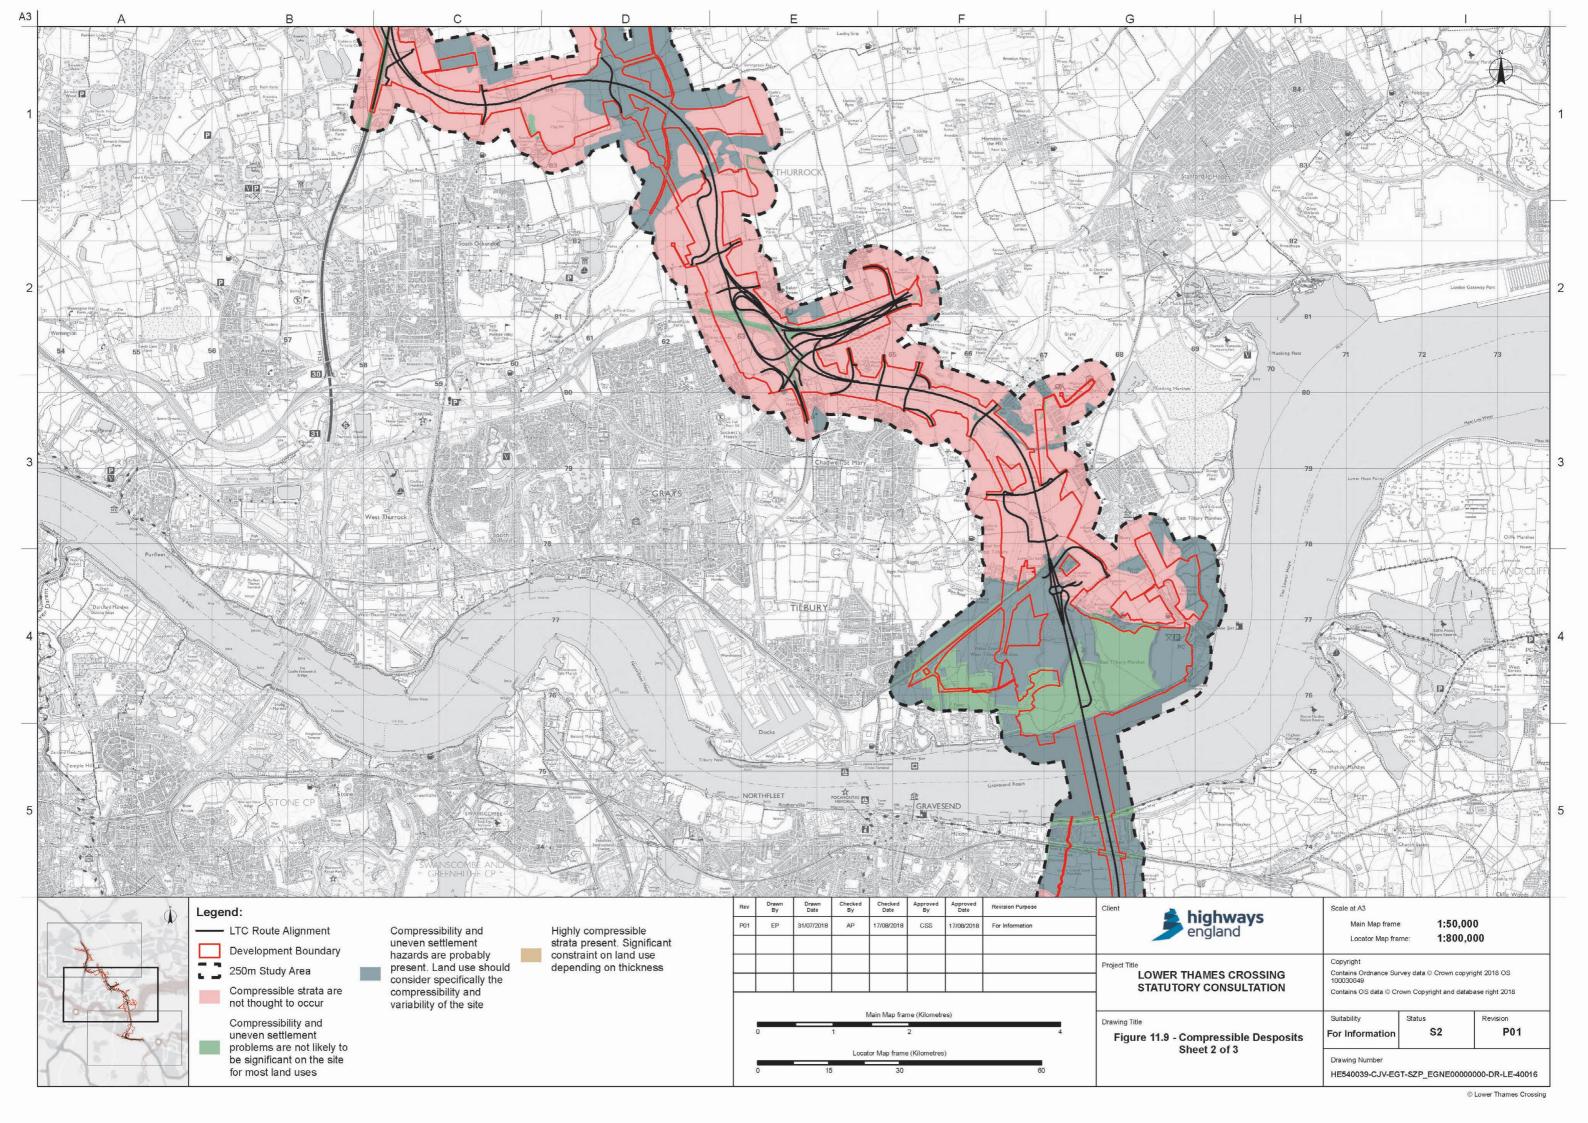

## List of figures

| Figure | Chapter           | Title                                                              |
|--------|-------------------|--------------------------------------------------------------------|
| 11.1   | Geology and Soils | Superficial Deposits                                               |
| 11.2   | Geology and Soils | Bedrock Composition                                                |
| 11.3   | Geology and Soils | Local Geological Sites                                             |
| 11.4   | Geology and Soils | Site Walkover                                                      |
| 11.5   | Geology and Soils | Location of Landfill Sites and Suspected Rock/Coal Mining Cavities |
| 11.6   | Geology and Soils | Pollution Incidents                                                |
| 11.7   | Geology and Soils | Historical Land Use                                                |
| 11.8   | Geology and Soils | Historical Mineral Planning Permissions                            |
| 11.9   | Geology and Soils | Compressible Deposits                                              |
| 11.10  | Geology and Soils | Slope Stability                                                    |
| 11.11  | Geology and Soils | Shrink Swell - Running Sands                                       |
| 11.12  | Geology and Soils | Shrink Swell - Plasticity                                          |
| 11.13  | Geology and Soils | Soluble Rocks                                                      |