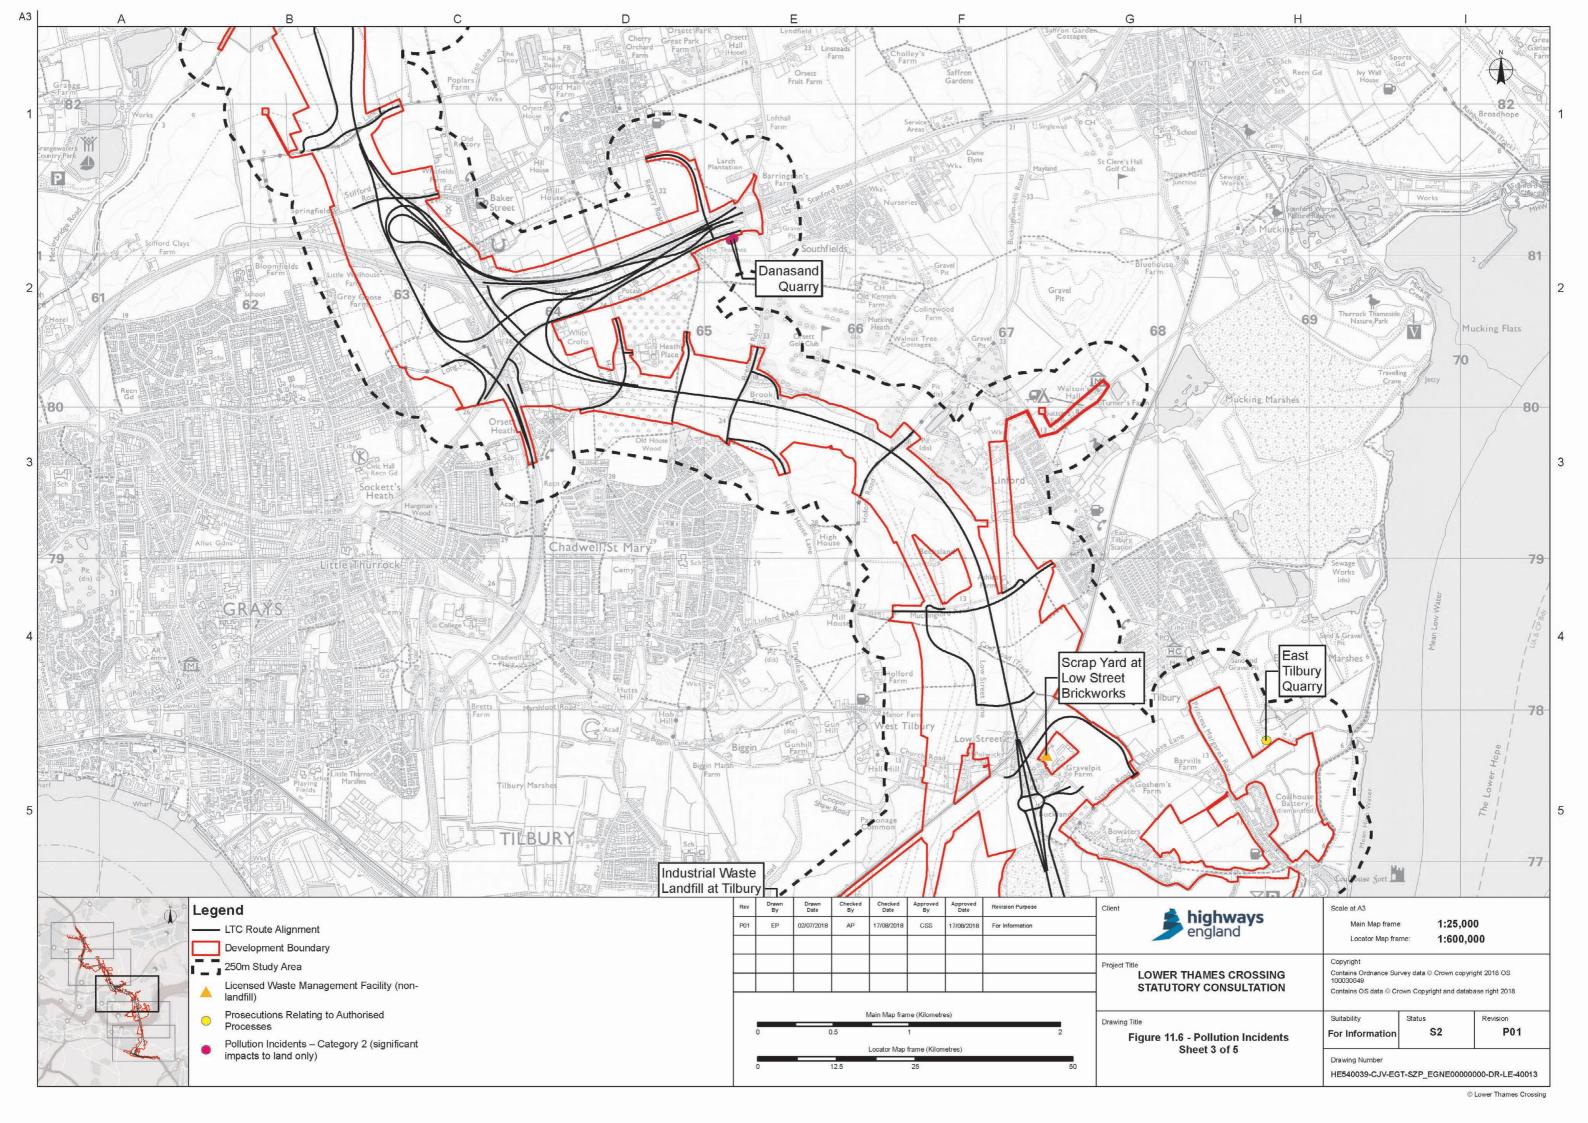

## List of figures

| Figure | Chapter           | Title                                                              |
|--------|-------------------|--------------------------------------------------------------------|
| 11.1   | Geology and Soils | Superficial Deposits                                               |
| 11.2   | Geology and Soils | Bedrock Composition                                                |
| 11.3   | Geology and Soils | Local Geological Sites                                             |
| 11.4   | Geology and Soils | Site Walkover                                                      |
| 11.5   | Geology and Soils | Location of Landfill Sites and Suspected Rock/Coal Mining Cavities |
| 11.6   | Geology and Soils | Pollution Incidents                                                |
| 11.7   | Geology and Soils | Historical Land Use                                                |
| 11.8   | Geology and Soils | Historical Mineral Planning Permissions                            |
| 11.9   | Geology and Soils | Compressible Deposits                                              |
| 11.10  | Geology and Soils | Slope Stability                                                    |
| 11.11  | Geology and Soils | Shrink Swell - Running Sands                                       |
| 11.12  | Geology and Soils | Shrink Swell - Plasticity                                          |
| 11.13  | Geology and Soils | Soluble Rocks                                                      |