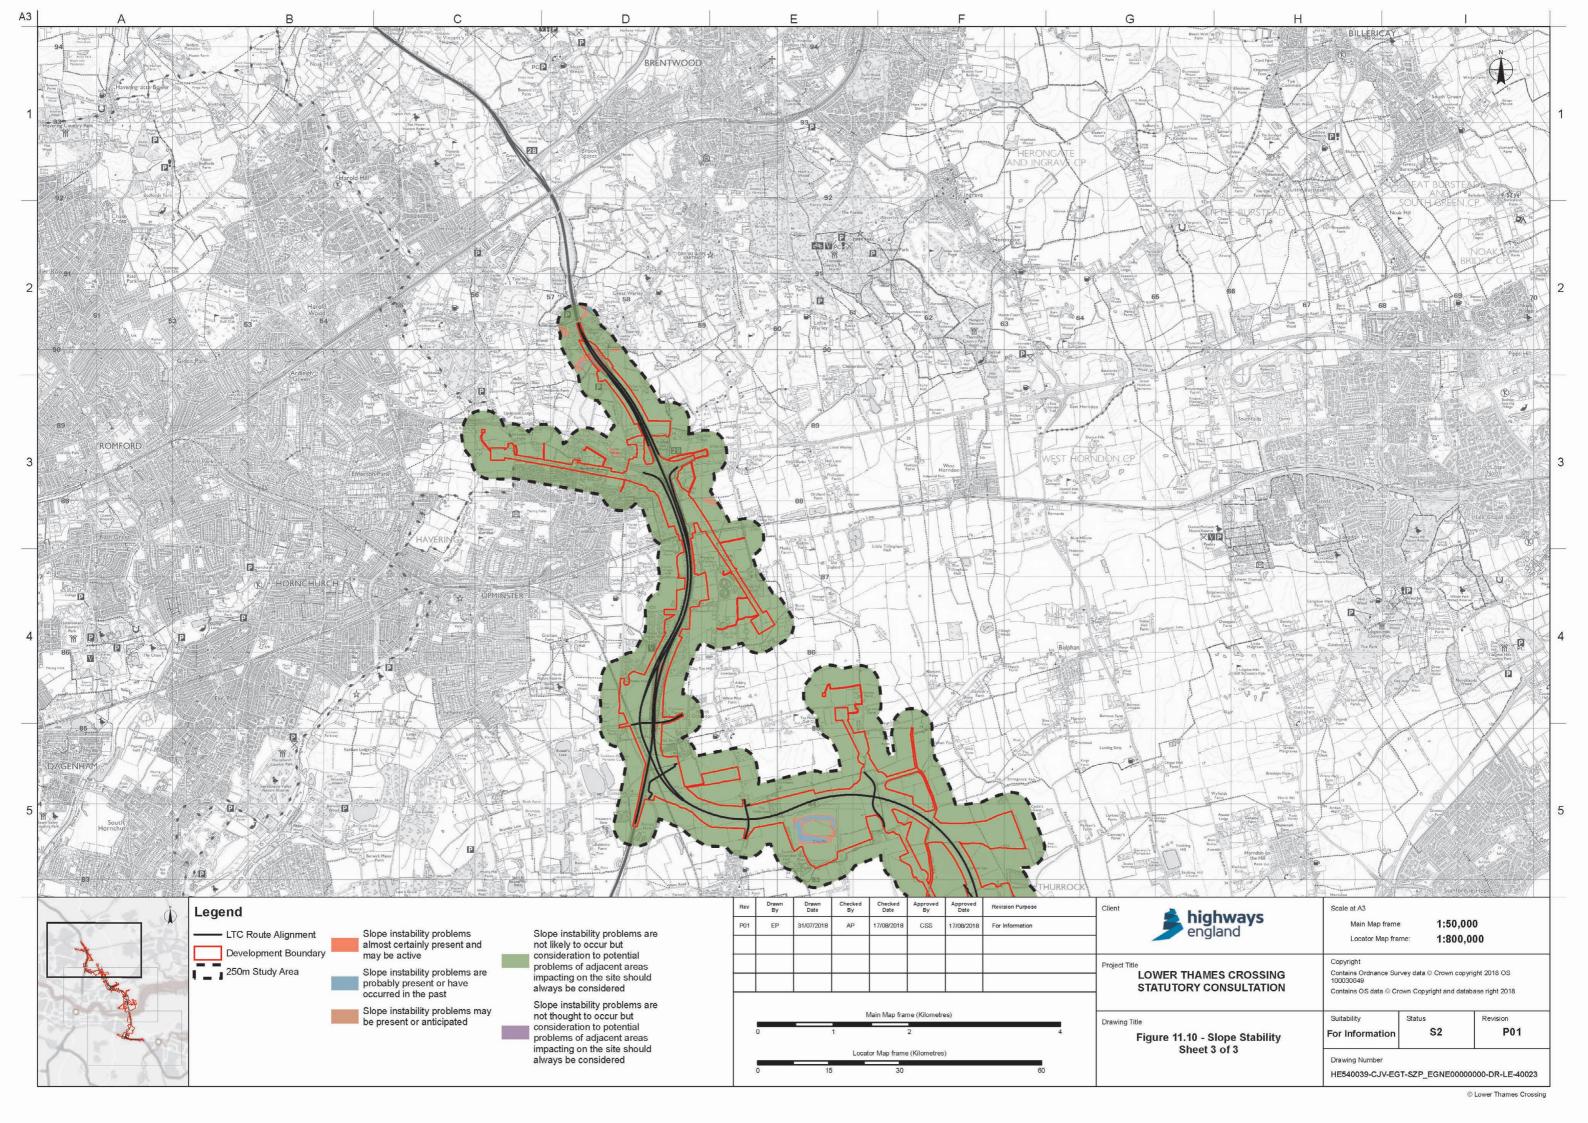

## List of figures

| Figure | Chapter           | Title                                                              |
|--------|-------------------|--------------------------------------------------------------------|
| 11.1   | Geology and Soils | Superficial Deposits                                               |
| 11.2   | Geology and Soils | Bedrock Composition                                                |
| 11.3   | Geology and Soils | Local Geological Sites                                             |
| 11.4   | Geology and Soils | Site Walkover                                                      |
| 11.5   | Geology and Soils | Location of Landfill Sites and Suspected Rock/Coal Mining Cavities |
| 11.6   | Geology and Soils | Pollution Incidents                                                |
| 11.7   | Geology and Soils | Historical Land Use                                                |
| 11.8   | Geology and Soils | Historical Mineral Planning Permissions                            |
| 11.9   | Geology and Soils | Compressible Deposits                                              |
| 11.10  | Geology and Soils | Slope Stability                                                    |
| 11.11  | Geology and Soils | Shrink Swell - Running Sands                                       |
| 11.12  | Geology and Soils | Shrink Swell - Plasticity                                          |
| 11.13  | Geology and Soils | Soluble Rocks                                                      |