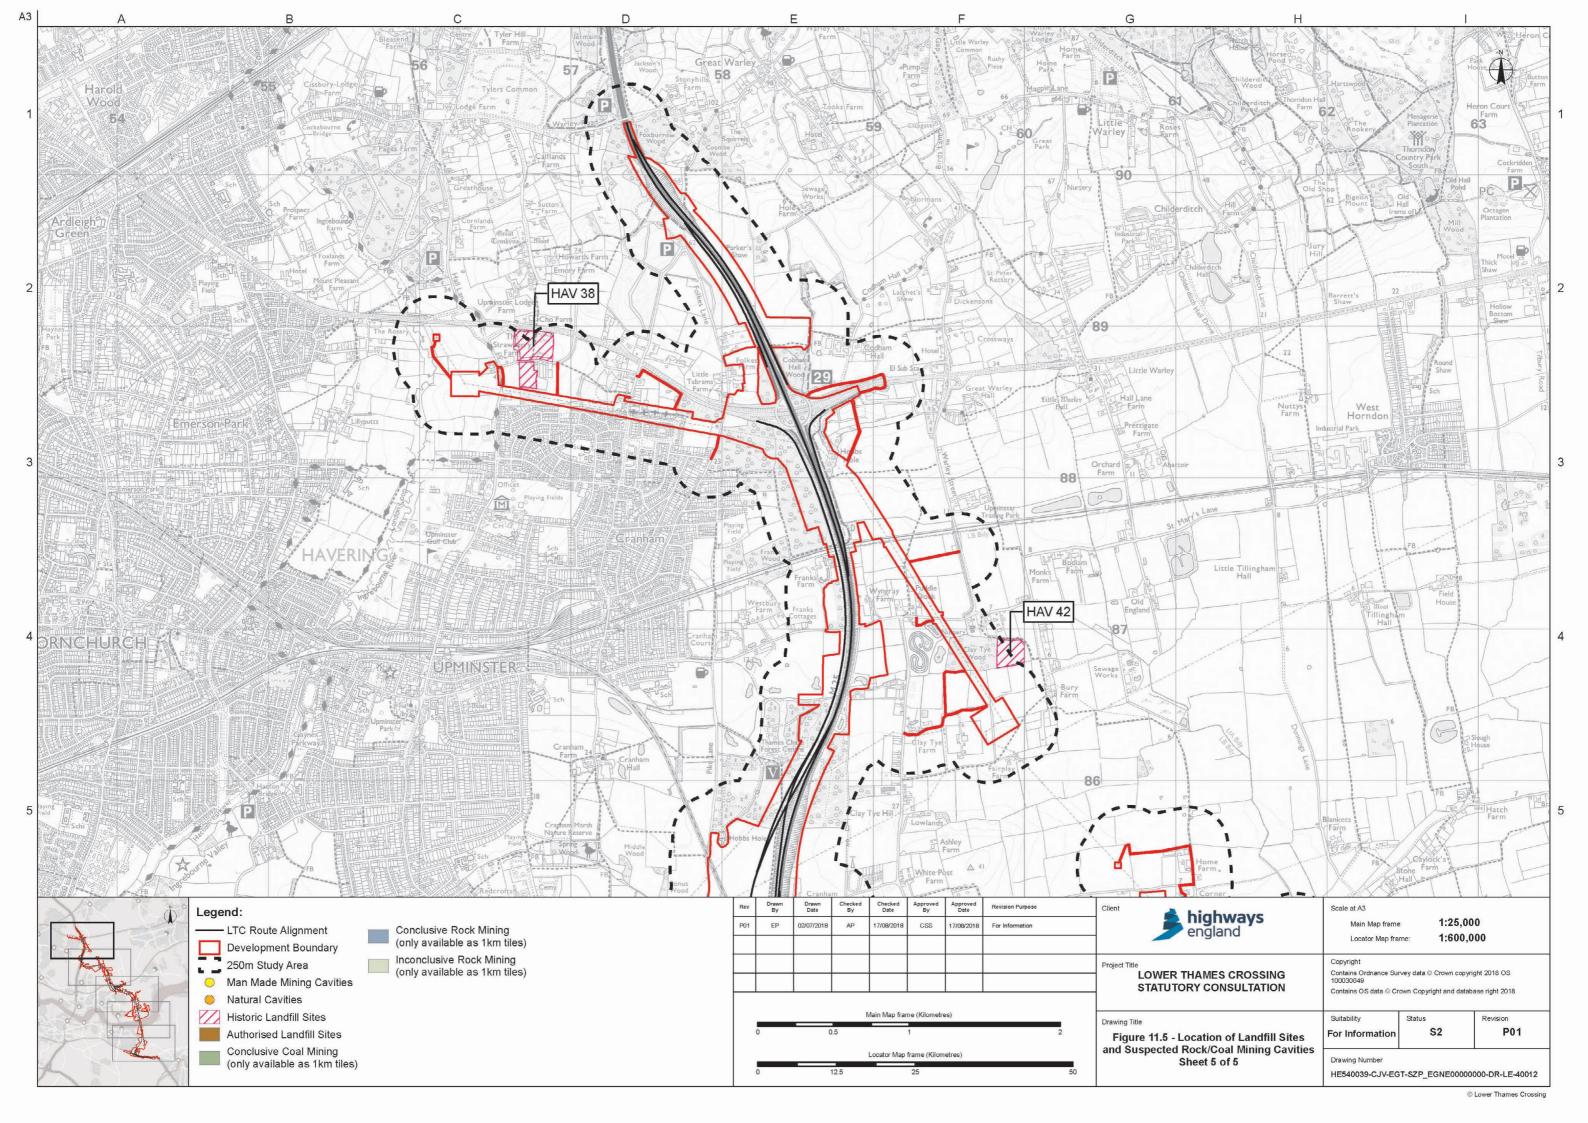

## List of figures

| Figure | Chapter           | Title                                                              |
|--------|-------------------|--------------------------------------------------------------------|
| 11.1   | Geology and Soils | Superficial Deposits                                               |
| 11.2   | Geology and Soils | Bedrock Composition                                                |
| 11.3   | Geology and Soils | Local Geological Sites                                             |
| 11.4   | Geology and Soils | Site Walkover                                                      |
| 11.5   | Geology and Soils | Location of Landfill Sites and Suspected Rock/Coal Mining Cavities |
| 11.6   | Geology and Soils | Pollution Incidents                                                |
| 11.7   | Geology and Soils | Historical Land Use                                                |
| 11.8   | Geology and Soils | Historical Mineral Planning Permissions                            |
| 11.9   | Geology and Soils | Compressible Deposits                                              |
| 11.10  | Geology and Soils | Slope Stability                                                    |
| 11.11  | Geology and Soils | Shrink Swell - Running Sands                                       |
| 11.12  | Geology and Soils | Shrink Swell - Plasticity                                          |
| 11.13  | Geology and Soils | Soluble Rocks                                                      |