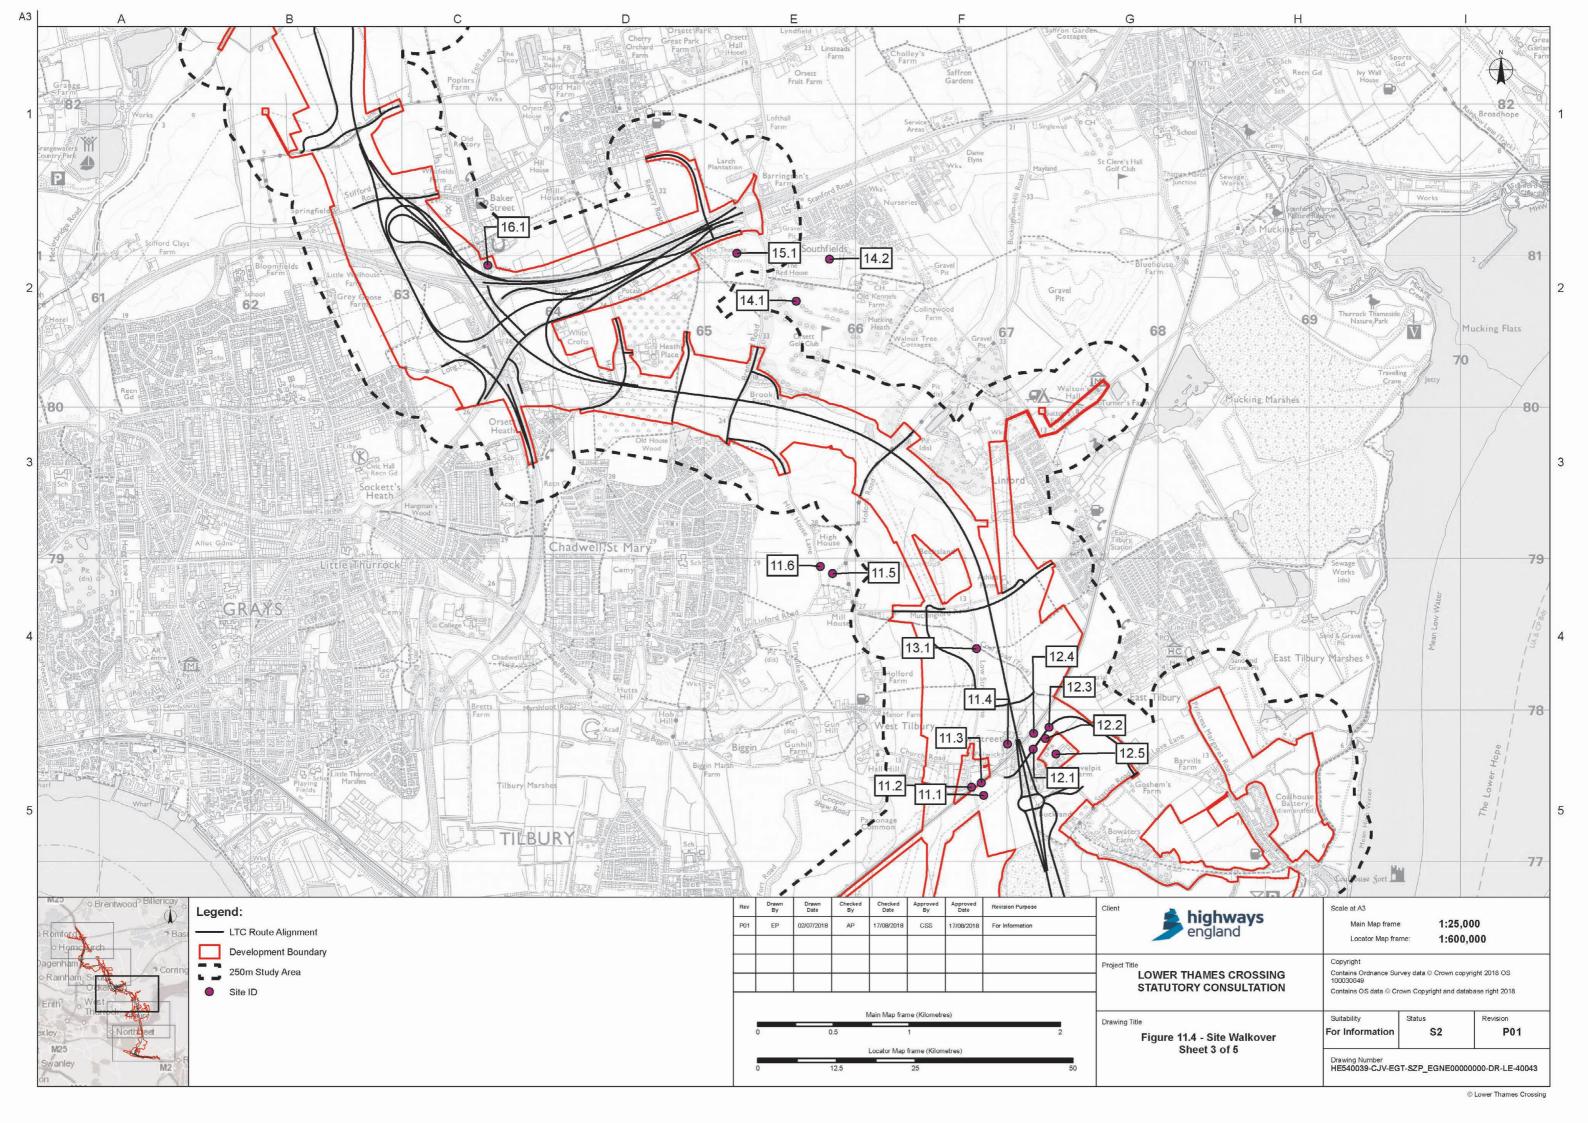

## List of figures

| Figure | Chapter           | Title                                                              |
|--------|-------------------|--------------------------------------------------------------------|
| 11.1   | Geology and Soils | Superficial Deposits                                               |
| 11.2   | Geology and Soils | Bedrock Composition                                                |
| 11.3   | Geology and Soils | Local Geological Sites                                             |
| 11.4   | Geology and Soils | Site Walkover                                                      |
| 11.5   | Geology and Soils | Location of Landfill Sites and Suspected Rock/Coal Mining Cavities |
| 11.6   | Geology and Soils | Pollution Incidents                                                |
| 11.7   | Geology and Soils | Historical Land Use                                                |
| 11.8   | Geology and Soils | Historical Mineral Planning Permissions                            |
| 11.9   | Geology and Soils | Compressible Deposits                                              |
| 11.10  | Geology and Soils | Slope Stability                                                    |
| 11.11  | Geology and Soils | Shrink Swell - Running Sands                                       |
| 11.12  | Geology and Soils | Shrink Swell - Plasticity                                          |
| 11.13  | Geology and Soils | Soluble Rocks                                                      |