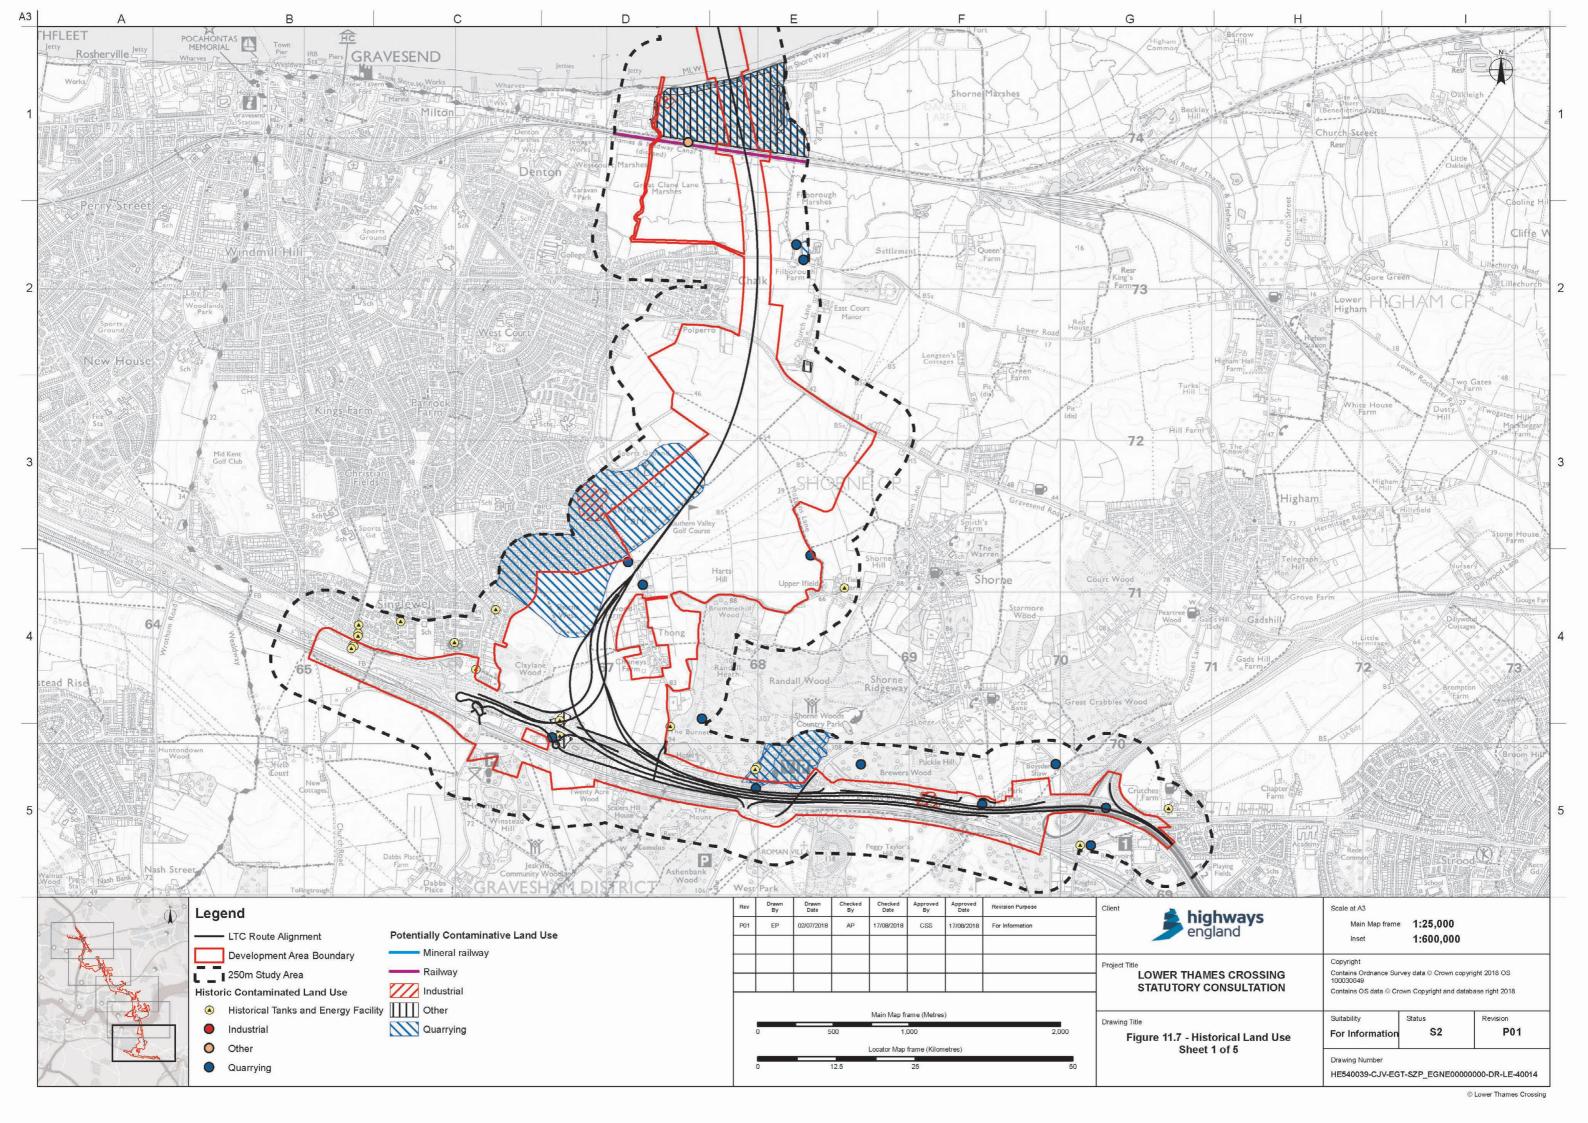

## List of figures

| Figure | Chapter           | Title                                                              |
|--------|-------------------|--------------------------------------------------------------------|
| 11.1   | Geology and Soils | Superficial Deposits                                               |
| 11.2   | Geology and Soils | Bedrock Composition                                                |
| 11.3   | Geology and Soils | Local Geological Sites                                             |
| 11.4   | Geology and Soils | Site Walkover                                                      |
| 11.5   | Geology and Soils | Location of Landfill Sites and Suspected Rock/Coal Mining Cavities |
| 11.6   | Geology and Soils | Pollution Incidents                                                |
| 11.7   | Geology and Soils | Historical Land Use                                                |
| 11.8   | Geology and Soils | Historical Mineral Planning Permissions                            |
| 11.9   | Geology and Soils | Compressible Deposits                                              |
| 11.10  | Geology and Soils | Slope Stability                                                    |
| 11.11  | Geology and Soils | Shrink Swell - Running Sands                                       |
| 11.12  | Geology and Soils | Shrink Swell - Plasticity                                          |
| 11.13  | Geology and Soils | Soluble Rocks                                                      |