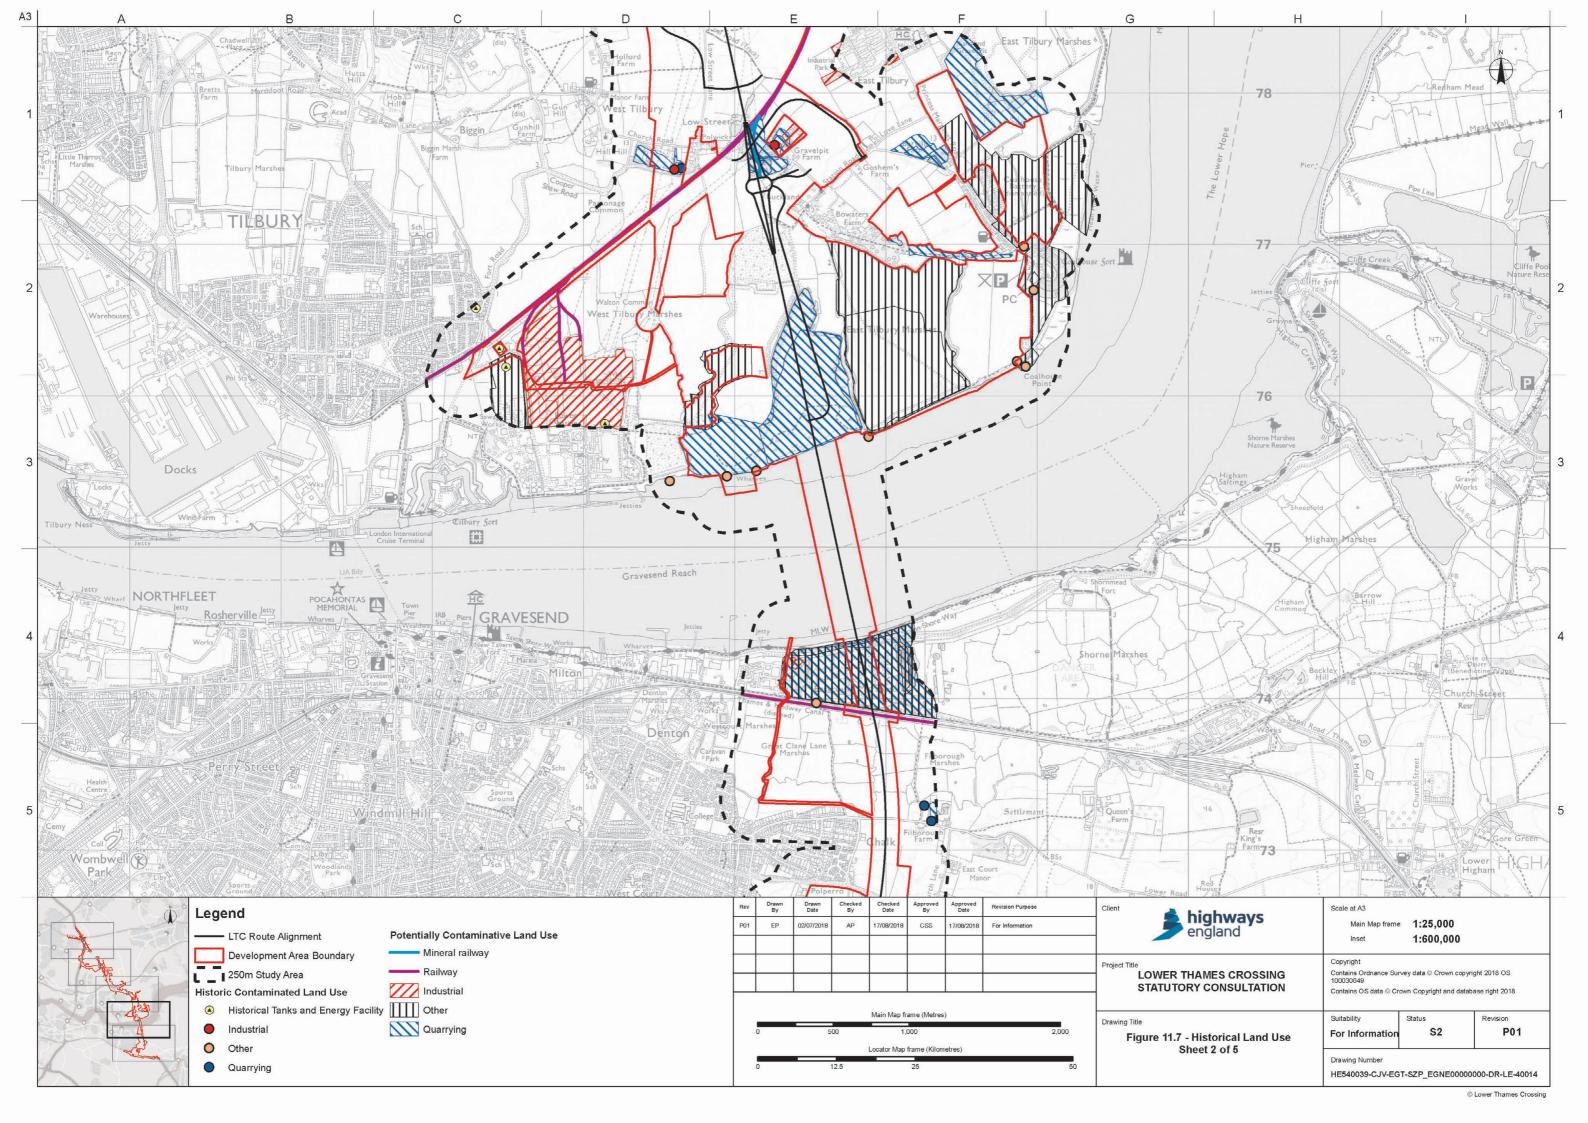

## List of figures

| Figure | Chapter           | Title                                                              |
|--------|-------------------|--------------------------------------------------------------------|
| 11.1   | Geology and Soils | Superficial Deposits                                               |
| 11.2   | Geology and Soils | Bedrock Composition                                                |
| 11.3   | Geology and Soils | Local Geological Sites                                             |
| 11.4   | Geology and Soils | Site Walkover                                                      |
| 11.5   | Geology and Soils | Location of Landfill Sites and Suspected Rock/Coal Mining Cavities |
| 11.6   | Geology and Soils | Pollution Incidents                                                |
| 11.7   | Geology and Soils | Historical Land Use                                                |
| 11.8   | Geology and Soils | Historical Mineral Planning Permissions                            |
| 11.9   | Geology and Soils | Compressible Deposits                                              |
| 11.10  | Geology and Soils | Slope Stability                                                    |
| 11.11  | Geology and Soils | Shrink Swell - Running Sands                                       |
| 11.12  | Geology and Soils | Shrink Swell - Plasticity                                          |
| 11.13  | Geology and Soils | Soluble Rocks                                                      |