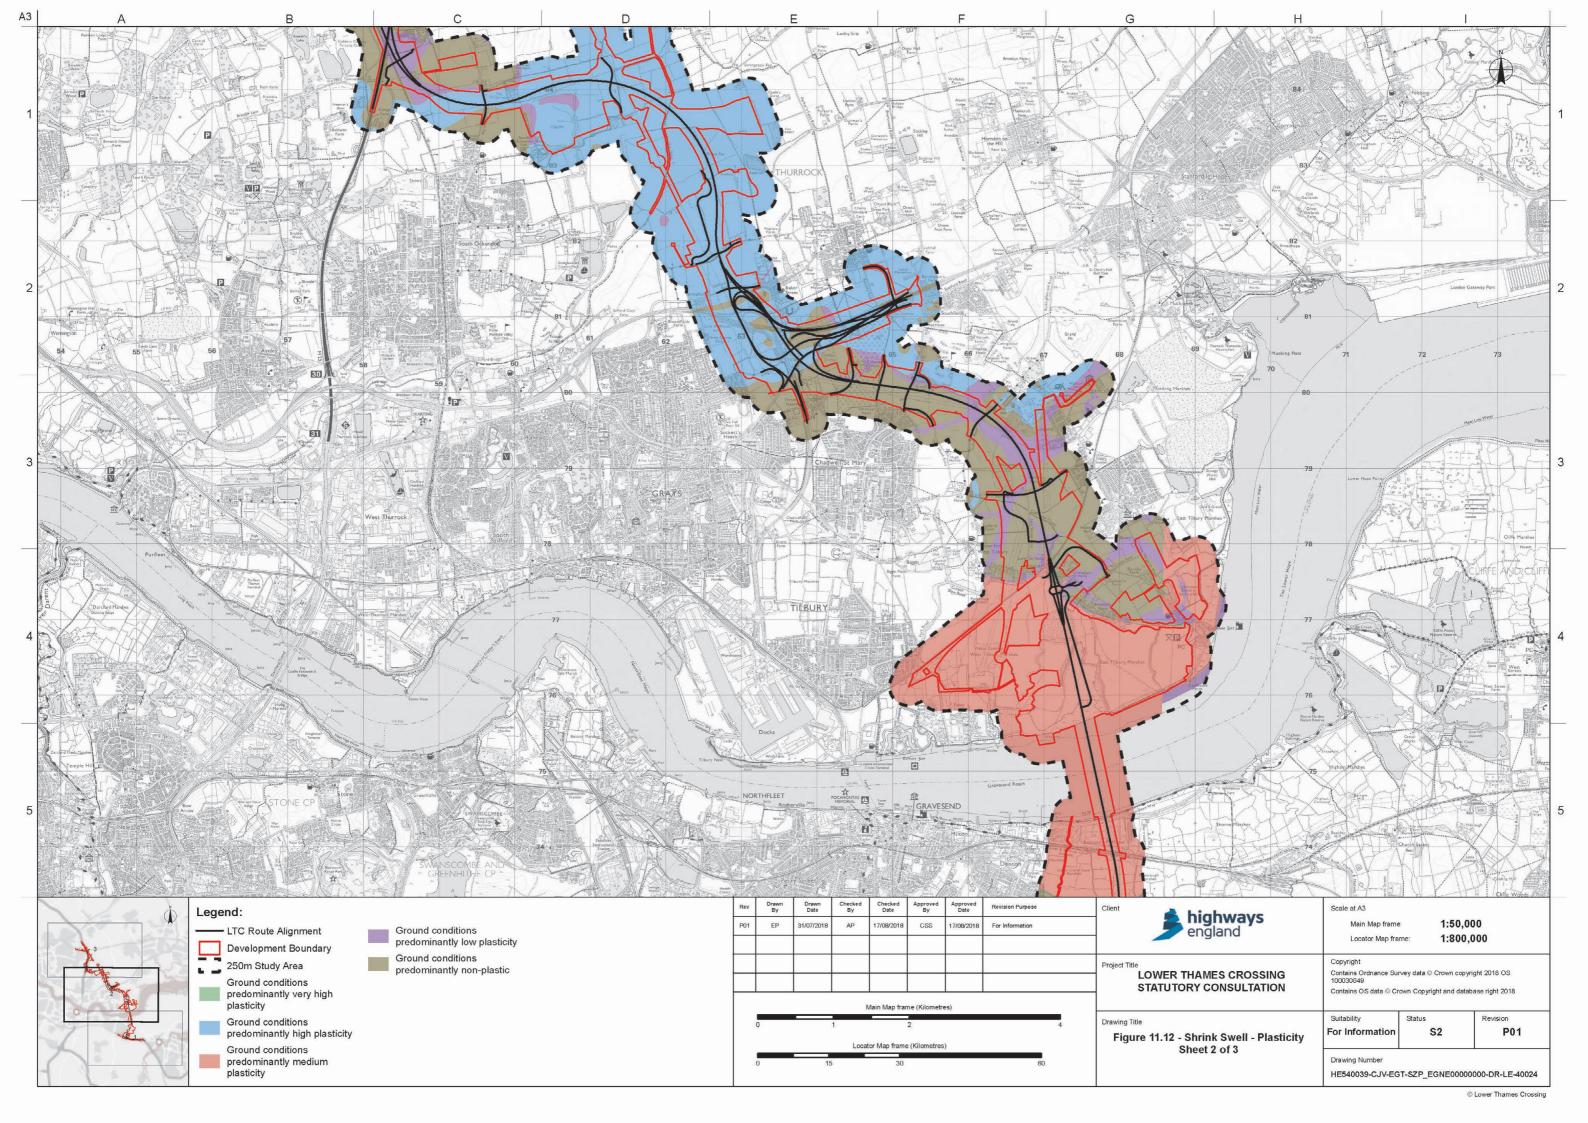

## List of figures

| Figure | Chapter           | Title                                                              |
|--------|-------------------|--------------------------------------------------------------------|
| 11.1   | Geology and Soils | Superficial Deposits                                               |
| 11.2   | Geology and Soils | Bedrock Composition                                                |
| 11.3   | Geology and Soils | Local Geological Sites                                             |
| 11.4   | Geology and Soils | Site Walkover                                                      |
| 11.5   | Geology and Soils | Location of Landfill Sites and Suspected Rock/Coal Mining Cavities |
| 11.6   | Geology and Soils | Pollution Incidents                                                |
| 11.7   | Geology and Soils | Historical Land Use                                                |
| 11.8   | Geology and Soils | Historical Mineral Planning Permissions                            |
| 11.9   | Geology and Soils | Compressible Deposits                                              |
| 11.10  | Geology and Soils | Slope Stability                                                    |
| 11.11  | Geology and Soils | Shrink Swell - Running Sands                                       |
| 11.12  | Geology and Soils | Shrink Swell - Plasticity                                          |
| 11.13  | Geology and Soils | Soluble Rocks                                                      |