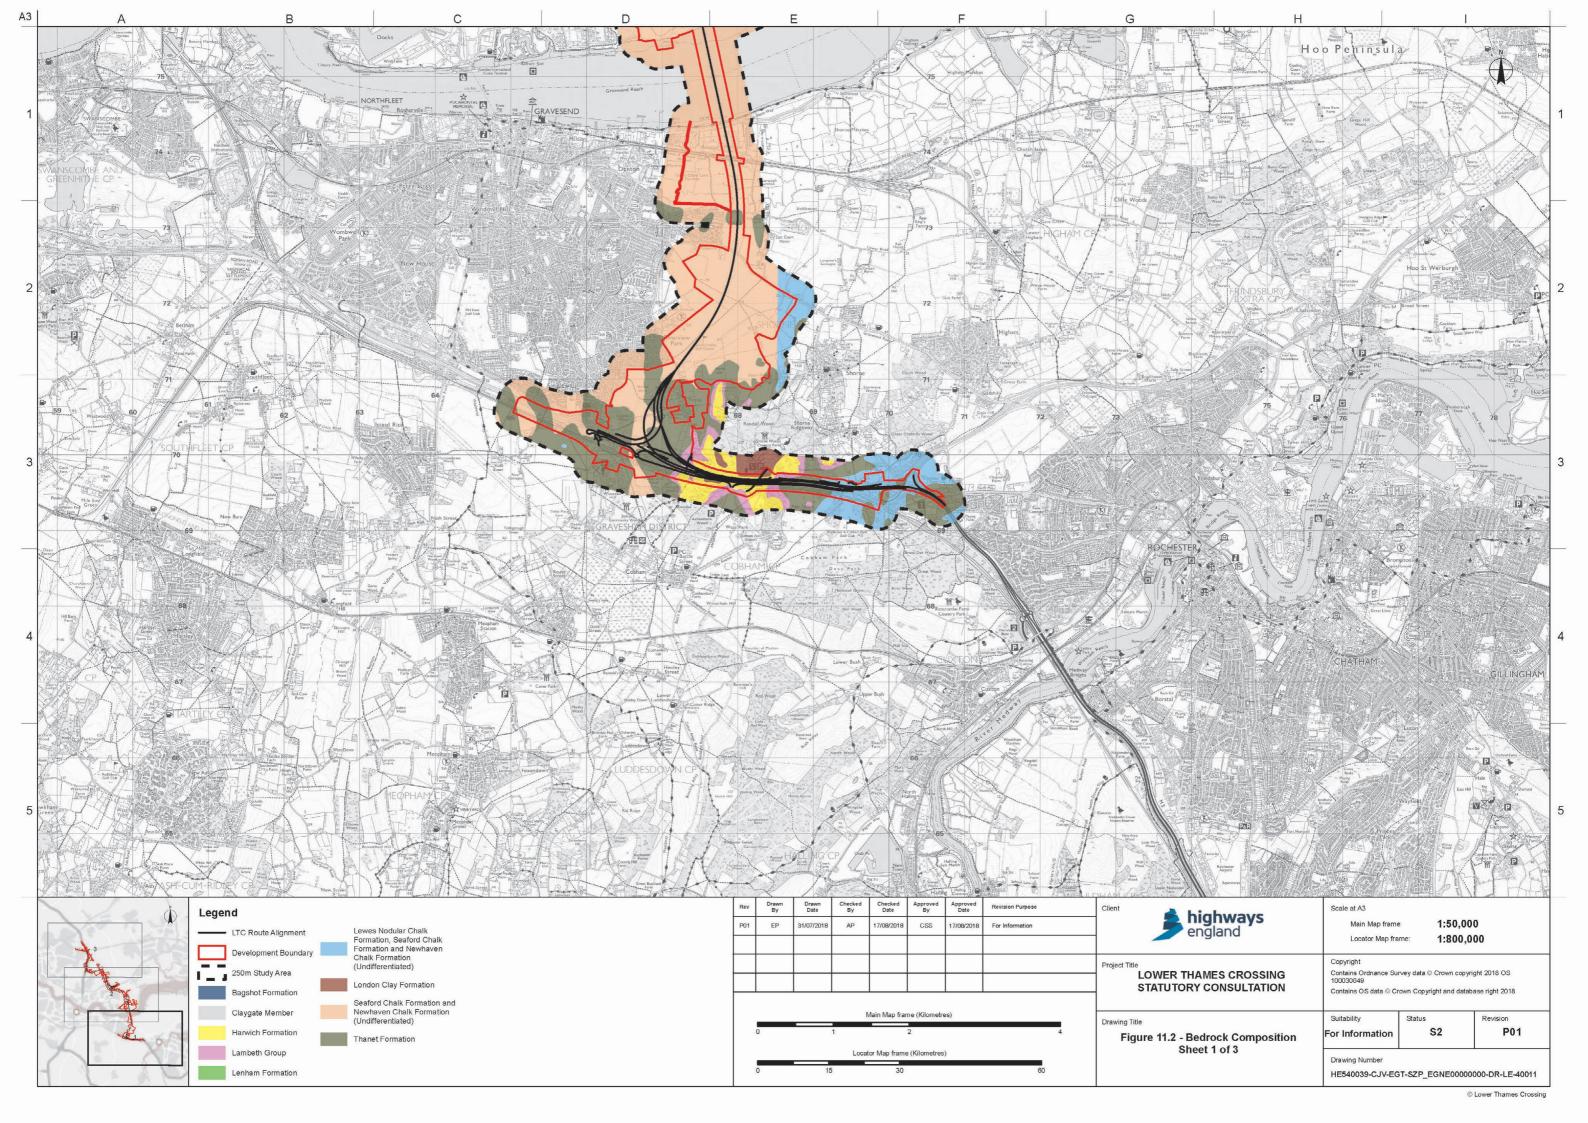

## List of figures

| Figure | Chapter           | Title                                                              |
|--------|-------------------|--------------------------------------------------------------------|
| 11.1   | Geology and Soils | Superficial Deposits                                               |
| 11.2   | Geology and Soils | Bedrock Composition                                                |
| 11.3   | Geology and Soils | Local Geological Sites                                             |
| 11.4   | Geology and Soils | Site Walkover                                                      |
| 11.5   | Geology and Soils | Location of Landfill Sites and Suspected Rock/Coal Mining Cavities |
| 11.6   | Geology and Soils | Pollution Incidents                                                |
| 11.7   | Geology and Soils | Historical Land Use                                                |
| 11.8   | Geology and Soils | Historical Mineral Planning Permissions                            |
| 11.9   | Geology and Soils | Compressible Deposits                                              |
| 11.10  | Geology and Soils | Slope Stability                                                    |
| 11.11  | Geology and Soils | Shrink Swell - Running Sands                                       |
| 11.12  | Geology and Soils | Shrink Swell - Plasticity                                          |
| 11.13  | Geology and Soils | Soluble Rocks                                                      |