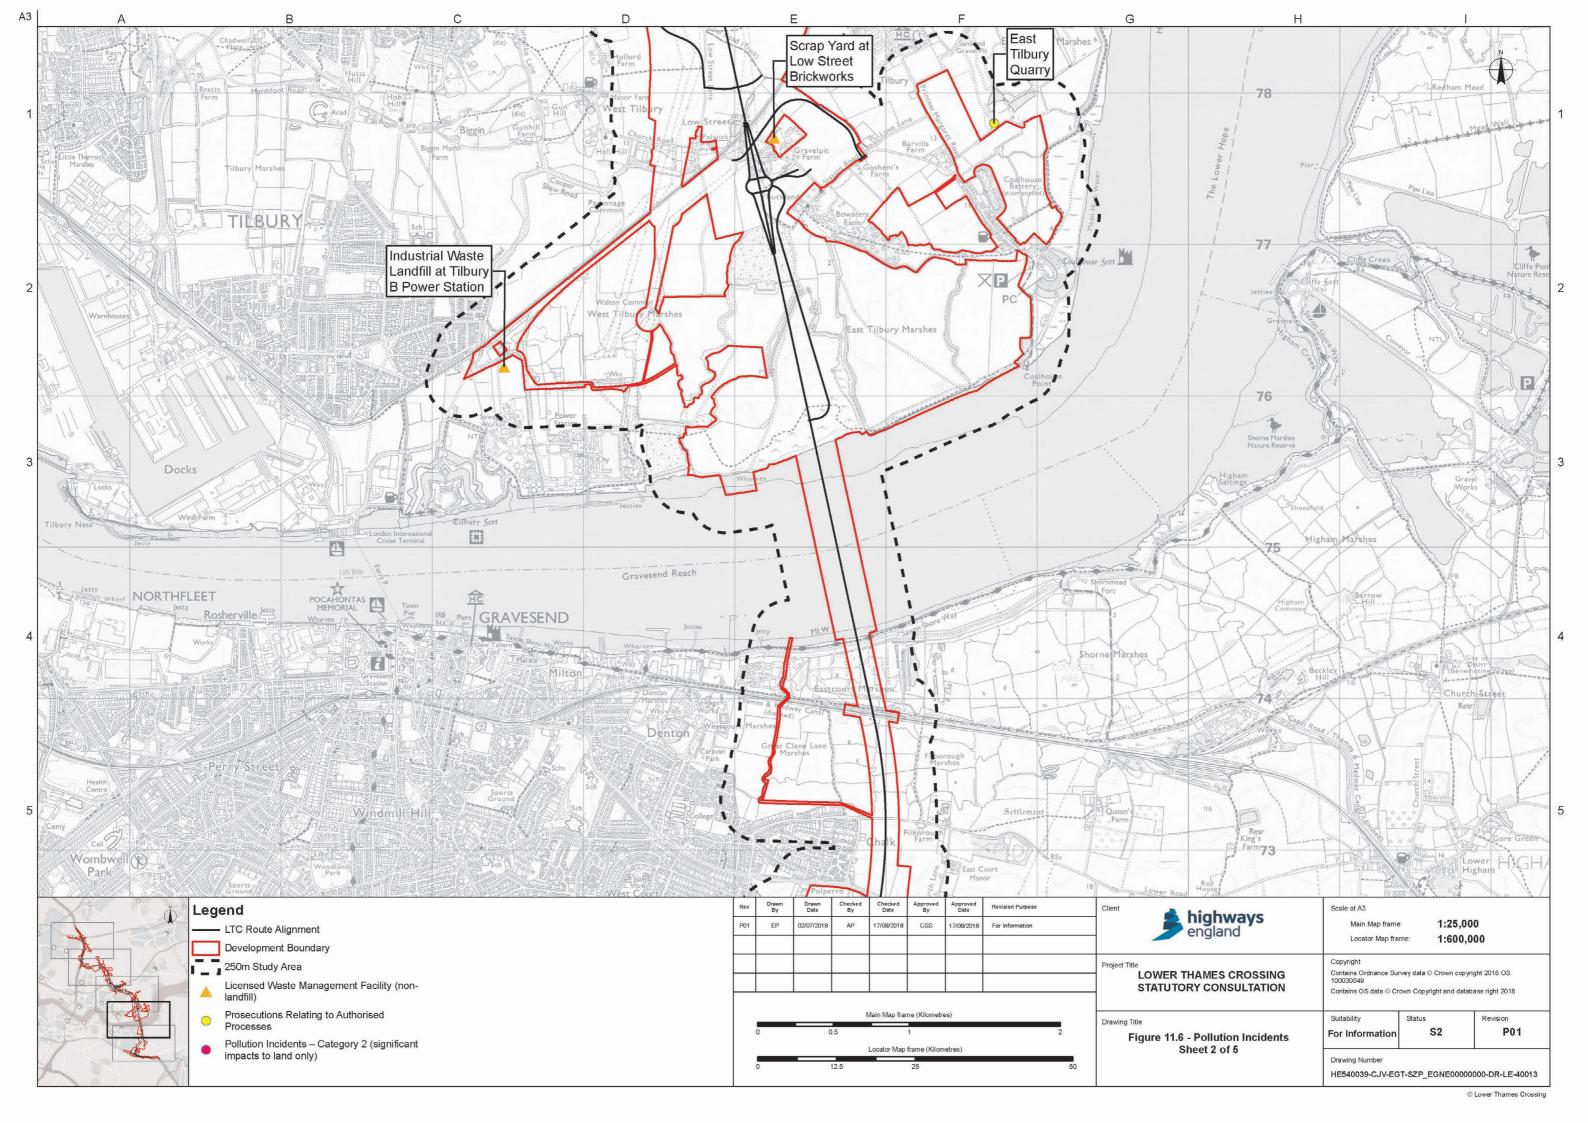

## List of figures

| Figure | Chapter           | Title                                                              |
|--------|-------------------|--------------------------------------------------------------------|
| 11.1   | Geology and Soils | Superficial Deposits                                               |
| 11.2   | Geology and Soils | Bedrock Composition                                                |
| 11.3   | Geology and Soils | Local Geological Sites                                             |
| 11.4   | Geology and Soils | Site Walkover                                                      |
| 11.5   | Geology and Soils | Location of Landfill Sites and Suspected Rock/Coal Mining Cavities |
| 11.6   | Geology and Soils | Pollution Incidents                                                |
| 11.7   | Geology and Soils | Historical Land Use                                                |
| 11.8   | Geology and Soils | Historical Mineral Planning Permissions                            |
| 11.9   | Geology and Soils | Compressible Deposits                                              |
| 11.10  | Geology and Soils | Slope Stability                                                    |
| 11.11  | Geology and Soils | Shrink Swell - Running Sands                                       |
| 11.12  | Geology and Soils | Shrink Swell - Plasticity                                          |
| 11.13  | Geology and Soils | Soluble Rocks                                                      |