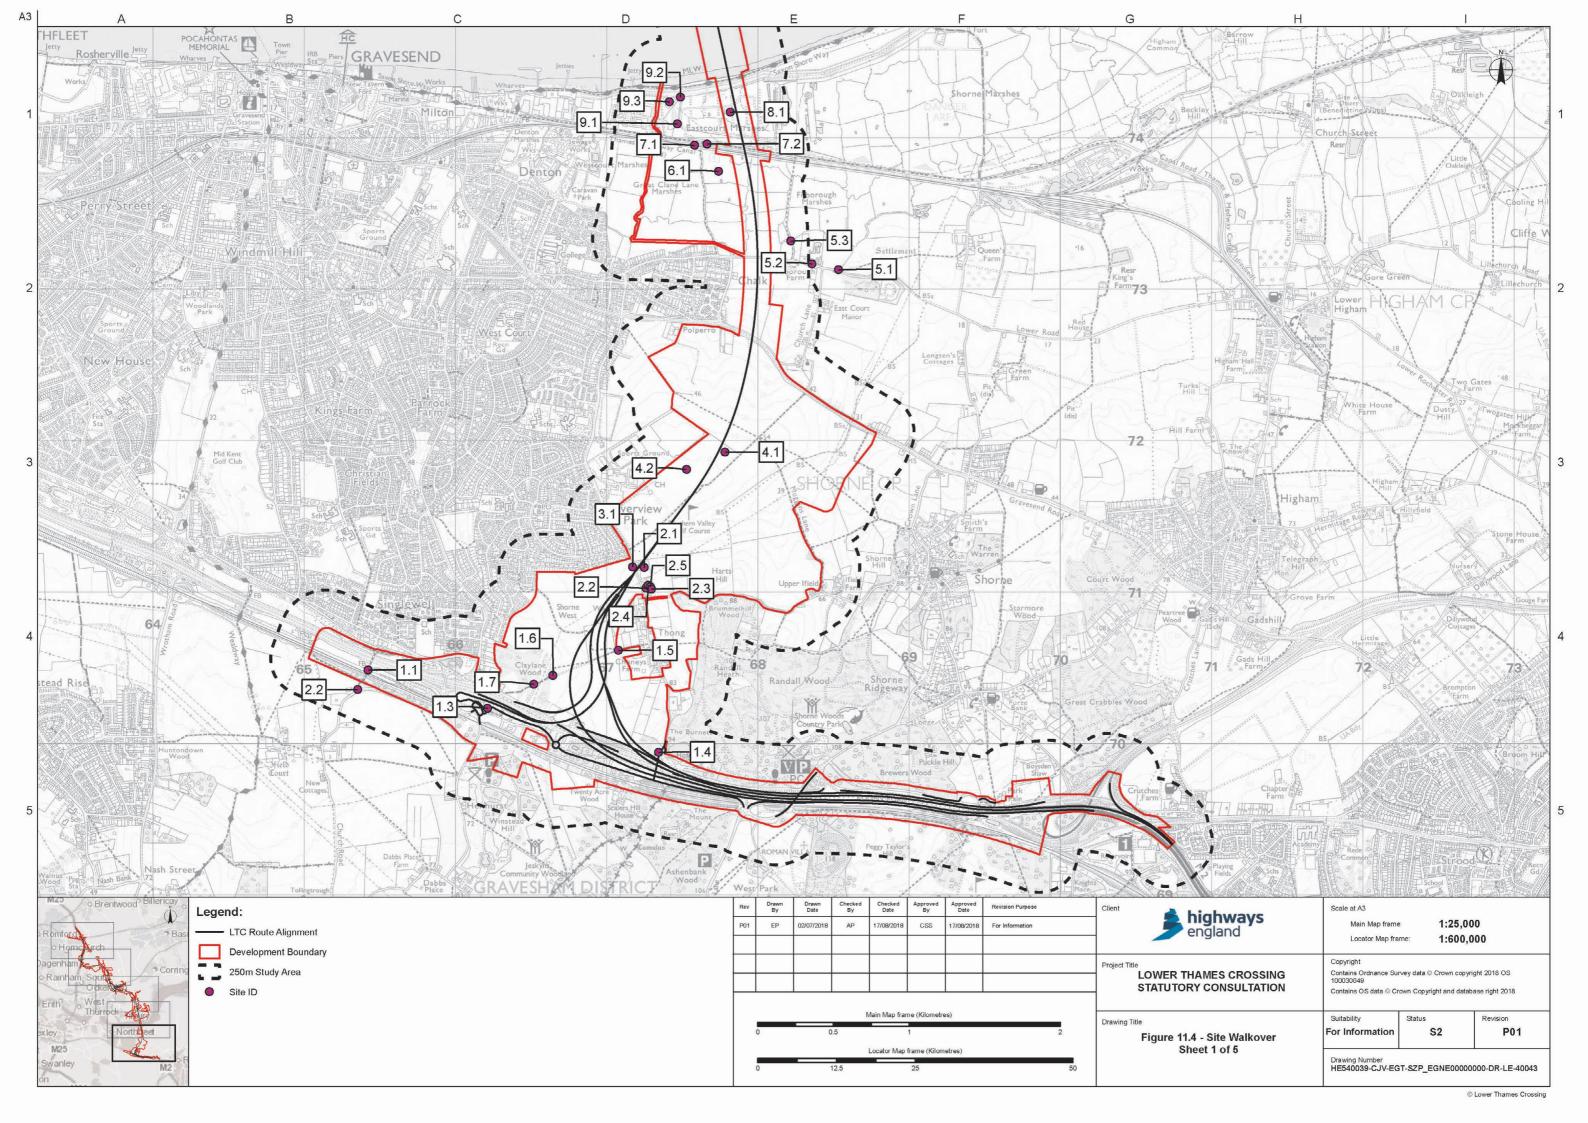

## List of figures

| Figure | Chapter           | Title                                                              |
|--------|-------------------|--------------------------------------------------------------------|
| 11.1   | Geology and Soils | Superficial Deposits                                               |
| 11.2   | Geology and Soils | Bedrock Composition                                                |
| 11.3   | Geology and Soils | Local Geological Sites                                             |
| 11.4   | Geology and Soils | Site Walkover                                                      |
| 11.5   | Geology and Soils | Location of Landfill Sites and Suspected Rock/Coal Mining Cavities |
| 11.6   | Geology and Soils | Pollution Incidents                                                |
| 11.7   | Geology and Soils | Historical Land Use                                                |
| 11.8   | Geology and Soils | Historical Mineral Planning Permissions                            |
| 11.9   | Geology and Soils | Compressible Deposits                                              |
| 11.10  | Geology and Soils | Slope Stability                                                    |
| 11.11  | Geology and Soils | Shrink Swell - Running Sands                                       |
| 11.12  | Geology and Soils | Shrink Swell - Plasticity                                          |
| 11.13  | Geology and Soils | Soluble Rocks                                                      |