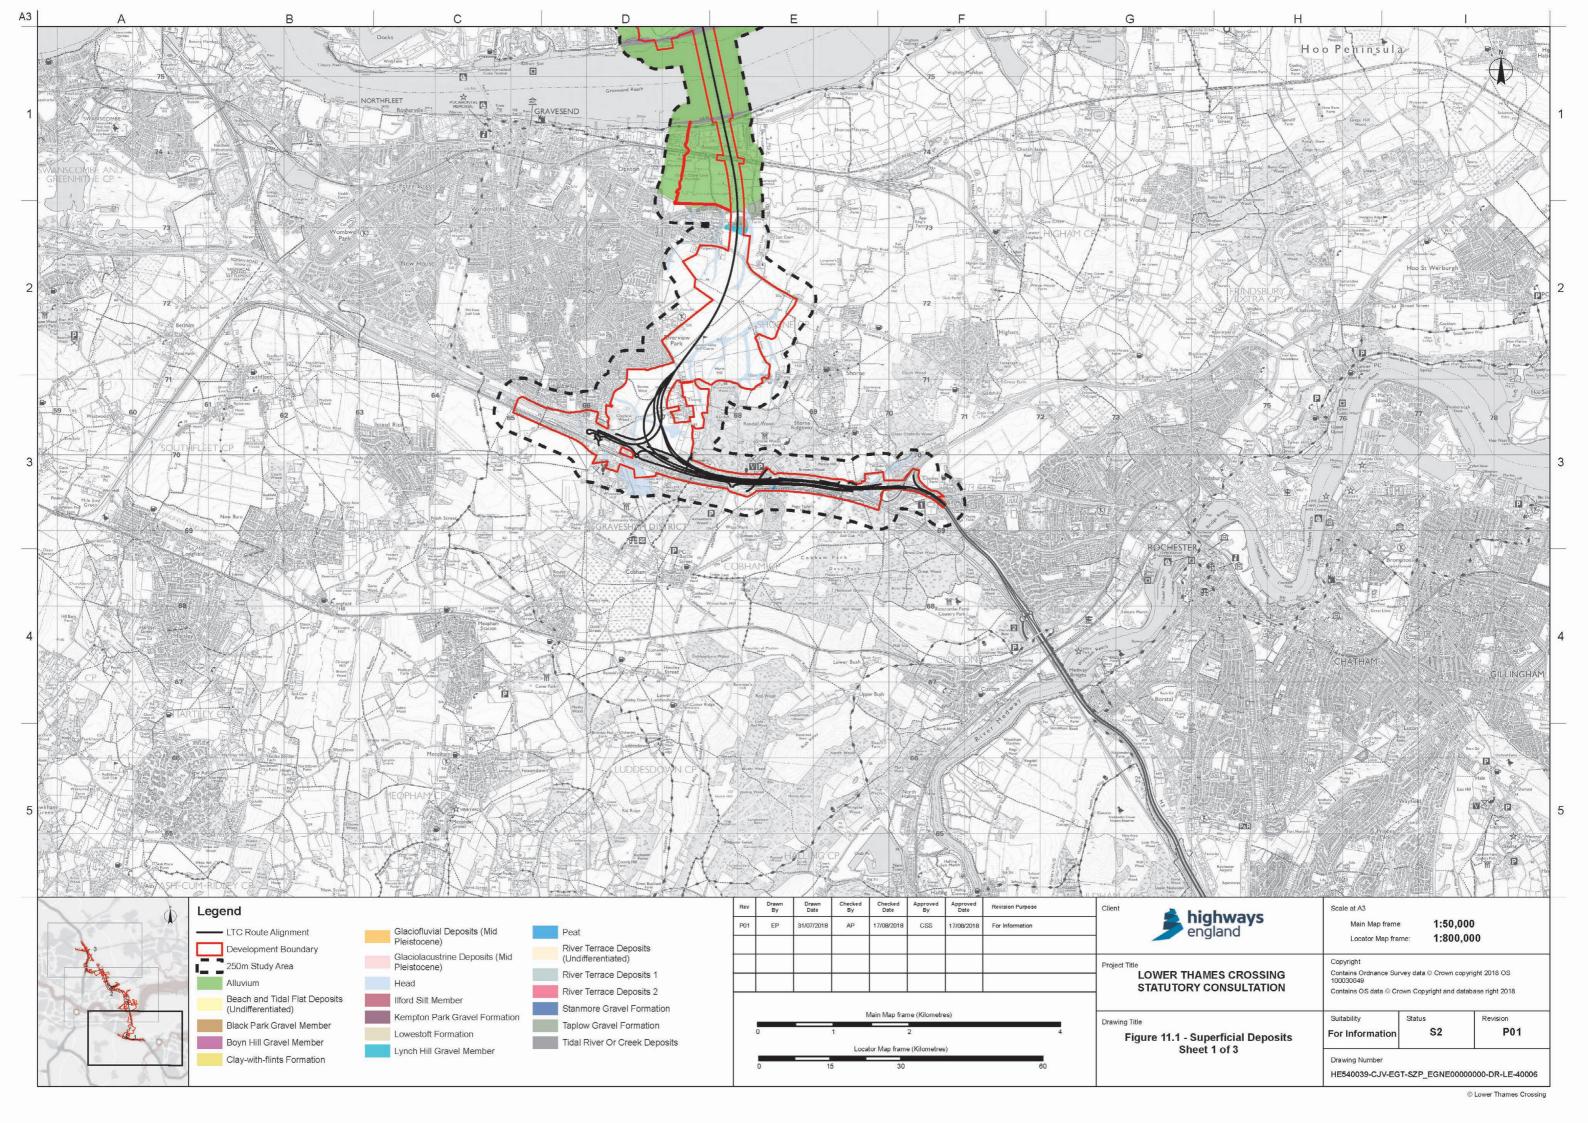

## List of figures

| Figure | Chapter           | Title                                                              |
|--------|-------------------|--------------------------------------------------------------------|
| 11.1   | Geology and Soils | Superficial Deposits                                               |
| 11.2   | Geology and Soils | Bedrock Composition                                                |
| 11.3   | Geology and Soils | Local Geological Sites                                             |
| 11.4   | Geology and Soils | Site Walkover                                                      |
| 11.5   | Geology and Soils | Location of Landfill Sites and Suspected Rock/Coal Mining Cavities |
| 11.6   | Geology and Soils | Pollution Incidents                                                |
| 11.7   | Geology and Soils | Historical Land Use                                                |
| 11.8   | Geology and Soils | Historical Mineral Planning Permissions                            |
| 11.9   | Geology and Soils | Compressible Deposits                                              |
| 11.10  | Geology and Soils | Slope Stability                                                    |
| 11.11  | Geology and Soils | Shrink Swell - Running Sands                                       |
| 11.12  | Geology and Soils | Shrink Swell - Plasticity                                          |
| 11.13  | Geology and Soils | Soluble Rocks                                                      |