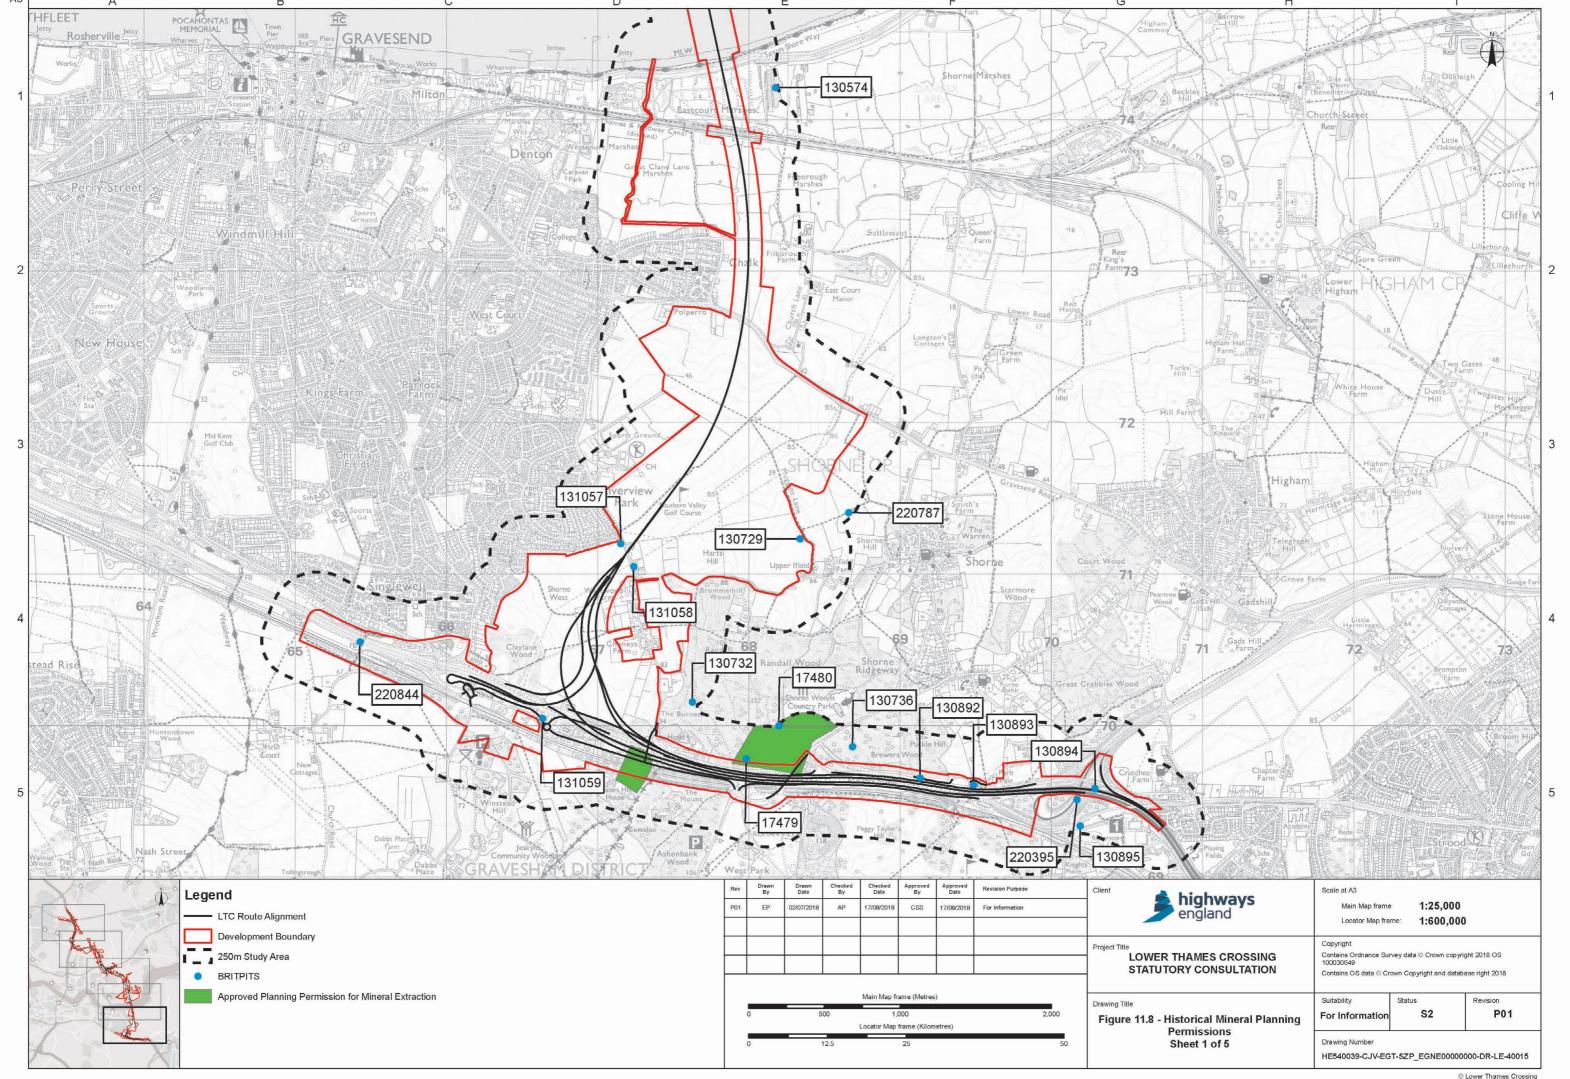

## List of figures

| Figure | Chapter           | Title                                                              |
|--------|-------------------|--------------------------------------------------------------------|
| 11.1   | Geology and Soils | Superficial Deposits                                               |
| 11.2   | Geology and Soils | Bedrock Composition                                                |
| 11.3   | Geology and Soils | Local Geological Sites                                             |
| 11.4   | Geology and Soils | Site Walkover                                                      |
| 11.5   | Geology and Soils | Location of Landfill Sites and Suspected Rock/Coal Mining Cavities |
| 11.6   | Geology and Soils | Pollution Incidents                                                |
| 11.7   | Geology and Soils | Historical Land Use                                                |
| 11.8   | Geology and Soils | Historical Mineral Planning Permissions                            |
| 11.9   | Geology and Soils | Compressible Deposits                                              |
| 11.10  | Geology and Soils | Slope Stability                                                    |
| 11.11  | Geology and Soils | Shrink Swell - Running Sands                                       |
| 11.12  | Geology and Soils | Shrink Swell - Plasticity                                          |
| 11.13  | Geology and Soils | Soluble Rocks                                                      |