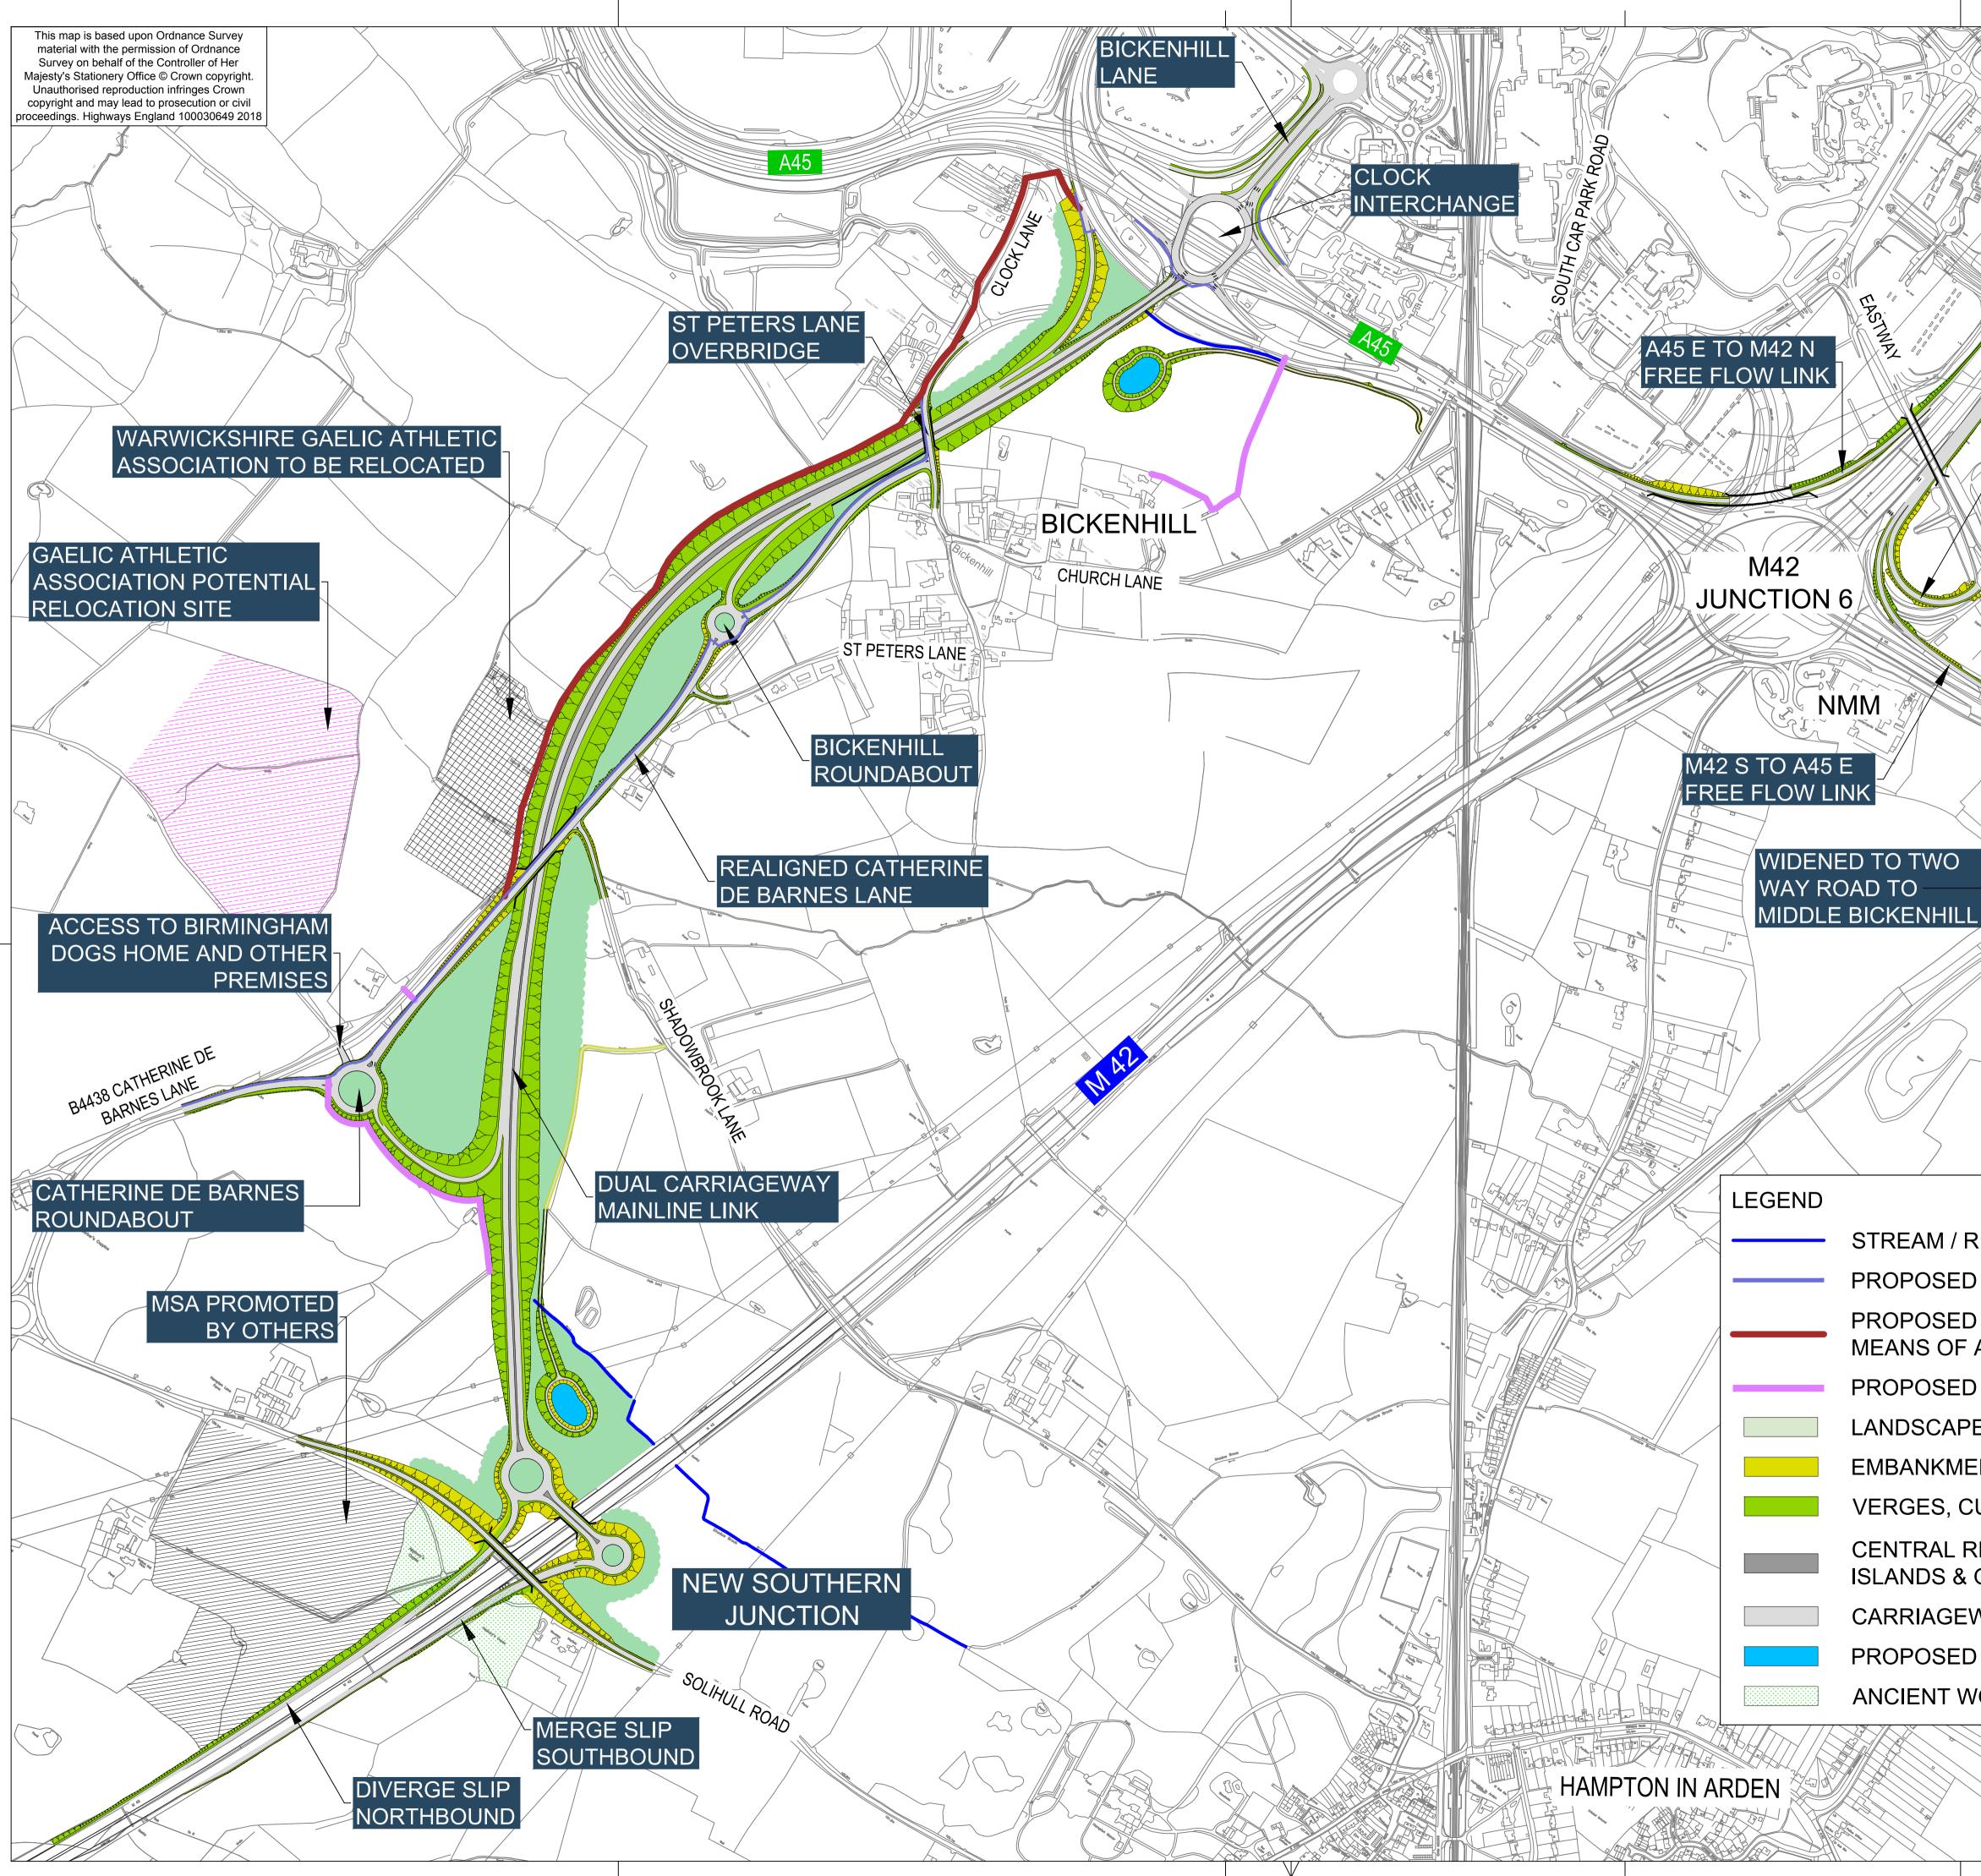

| N N                 | SAFETY, HEALTH AND ENVIRONMENTAL INFORMATION BOX                                                                                                                                                     |
|---------------------|------------------------------------------------------------------------------------------------------------------------------------------------------------------------------------------------------|
|                     | CARRIED OUT BY A COMPETENT CONTRACTOR WORKING, WHERE<br>APPROPRIATE, TO AN APPROPRIATE METHOD STATEMENT.                                                                                             |
|                     | THIS DRAWING IS TO BE USED ONLY FOR THE PURPOSE OF ISSUE THAT IT WAS<br>ISSUED FOR AND IS SUBJECT TO AMENDMENT.                                                                                      |
|                     | EXCEPTIONAL RISKS RELATING TO THE WORKS ASSOCIATED WITH THIS<br>DRAWING ARE IDENTIFIED BELOW.                                                                                                        |
|                     | CONSTRUCTION                                                                                                                                                                                         |
|                     |                                                                                                                                                                                                      |
|                     | MAINTENANCE / OPERATION /                                                                                                                                                                            |
|                     | DECOMMISSIONING / DEMOLITION                                                                                                                                                                         |
|                     |                                                                                                                                                                                                      |
|                     | NOTES                                                                                                                                                                                                |
|                     | 1. THIS DRAWING IS TO BE READ IN CONJUNCTION WITH ALL<br>OTHER RELEVANT DOCUMENTATION.                                                                                                               |
| M42 SOUTHBOUND      | 2. DO NOT SCALE FROM THIS DRAWING, USE ONLY PRINTED DIMENSIONS.                                                                                                                                      |
| ROUNDABOUT          | 3. ALL DIMENSIONS IN MILLIMETRES, ALL CHAINAGES, LEVELS                                                                                                                                              |
|                     | AND COORDINATES ARE IN METRES UNLESS DEFINED<br>OTHERWISE.                                                                                                                                           |
|                     | 4. THIS DRAWING IS TO BE READ IN CONJUNCTION WITH THE<br>PROJECT HEALTH & SAFETY FILE FOR ANY IDENTIFIED<br>POTENTIAL RISKS.                                                                         |
|                     |                                                                                                                                                                                                      |
|                     |                                                                                                                                                                                                      |
|                     |                                                                                                                                                                                                      |
|                     |                                                                                                                                                                                                      |
| A45                 |                                                                                                                                                                                                      |
|                     |                                                                                                                                                                                                      |
|                     |                                                                                                                                                                                                      |
|                     |                                                                                                                                                                                                      |
|                     |                                                                                                                                                                                                      |
|                     |                                                                                                                                                                                                      |
|                     |                                                                                                                                                                                                      |
|                     |                                                                                                                                                                                                      |
|                     |                                                                                                                                                                                                      |
|                     |                                                                                                                                                                                                      |
|                     | *** Revision 1 Details *** 15/01/18 P01.1                                                                                                                                                            |
|                     | Revision Details By Date Suffix                                                                                                                                                                      |
|                     | Purpose of issue                                                                                                                                                                                     |
|                     | Client<br>Highways England Working on behalf of                                                                                                                                                      |
|                     | The Cube<br>199 Wharfside Street<br>Birmingham<br>B1 1RN                                                                                                                                             |
| CYCLEWAY/FOOTWAY    | B1 1RN<br>0<br>Project Title                                                                                                                                                                         |
| BRIDLEWAY & PRIVATE | M42 JUNCTION 6                                                                                                                                                                                       |
|                     | IMPROVEMENTS                                                                                                                                                                                         |
| FOOTPATH            |                                                                                                                                                                                                      |
|                     | Drawing Title<br>M42 JUNCTION 6                                                                                                                                                                      |
| INT                 | COLOURED HATCH<br>SCHEME WIDE                                                                                                                                                                        |
| UTTINGS             | SHEET 1 OF 1                                                                                                                                                                                         |
|                     | Designed     Drawn     Checked     Approved     Date       AL                                                                                                                                        |
| OTHER PAVED AREAS   | Internal Project No.     Suitability       60543032     S0       Scale @ A1     Zone                                                                                                                 |
| VAYS                | 1:5000     M42       THIS DOCUMENT HAS BEEN PREPARED PURSUANT TO AND SUBJECT TO THE TERMS OF AECOM'S APPOINTMENT BY ITS CLIENT. AECOM ACCEPTS NO                                                     |
| POND                | LIABILITY FOR ANY USE OF THIS DOCUMENT OTHER THAN BY ITS ORIGINAL<br>CLIENT OR FOLLOWING AECOM'S EXPRESS AGREEMENT TO SUCH USE, AND<br>ONLY FOR THE PURPOSES FOR WHICH IT WAS PREPARED AND PROVIDED. |
| OODLAND             |                                                                                                                                                                                                      |
|                     |                                                                                                                                                                                                      |
|                     | Drawing Number Rev                                                                                                                                                                                   |
| 0 125 250           | Highways England PIN I Originator I Volume<br>HE551485 -ACM -HGN - P01.1                                                                                                                             |
| 1:5000@A1           | M42_SW_ZZ_ZZ -DR-CH-0020                                                                                                                                                                             |