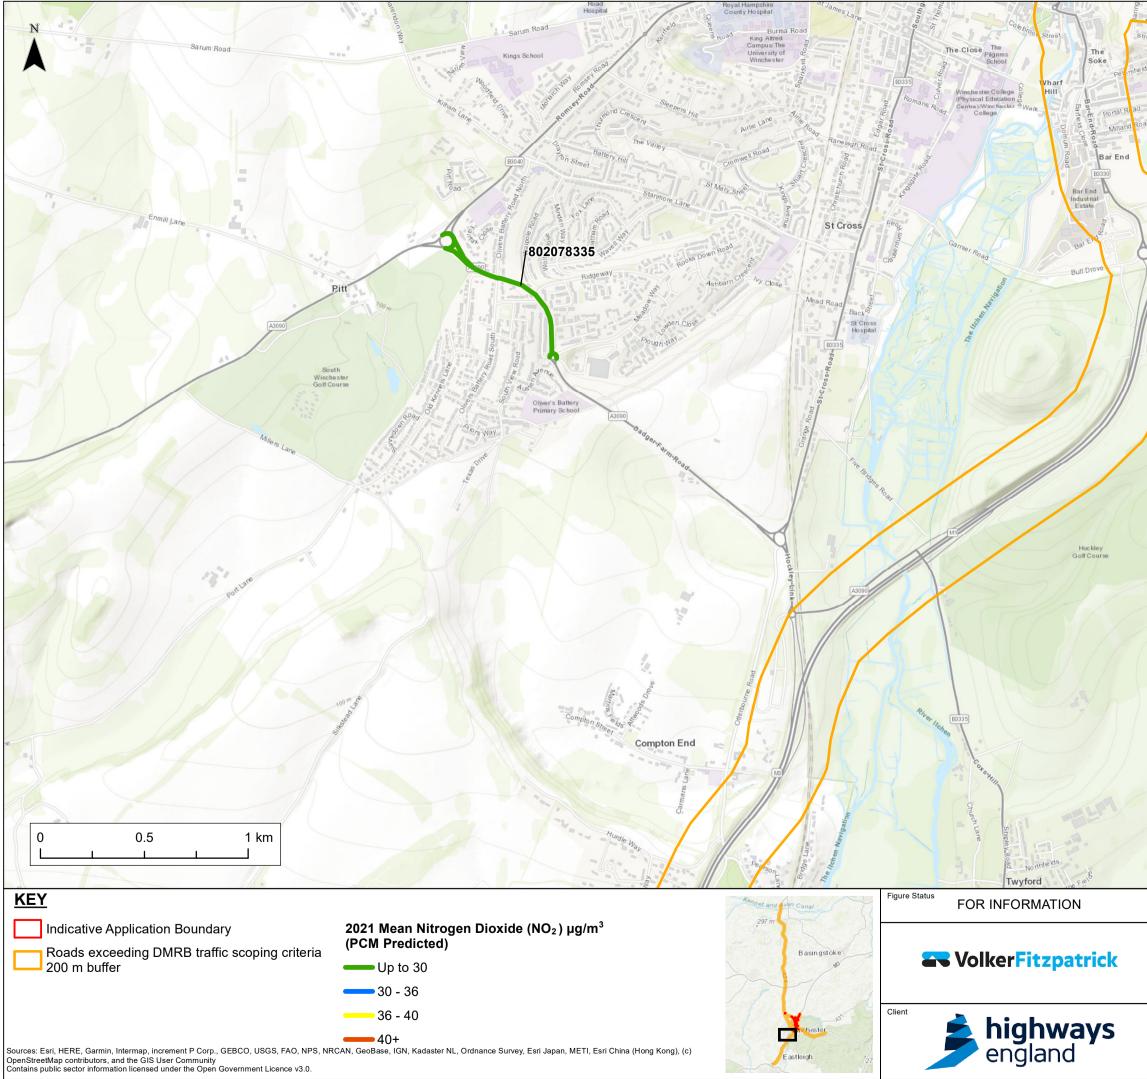

| Project Tille         M3 JUNCTION 9 IMPROVEMENT           Flyrer Tille         POLLUTION CLIMATE MAPPING (PCM) ROAD LIME           Scale: 1:18.200         Designed: 18         Checked: DF         Approved: Proved: P                                                                                                                                                                                                                                                             | ttor | Avenue cuerte<br>Noad St Giles's<br>Hill<br>Fivefields Roag<br>Cordon Avenue | Mart 1     |
|-------------------------------------------------------------------------------------------------------------------------------------------------------------------------------------------------------------------------------------------------------------------------------------------------------------------------------------------------------------------------------------------------------------------------------------------------------------------------------------|------|------------------------------------------------------------------------------|------------|
| Project Tille       Ma JUNCTION 9 IMPROVEMENT         Figure Tille       Data: 13/01/2021         Cate: 1:18,200       Designed: 18       Drawn: 18       Checked: DF       Approved: Prille         Scate: 1:18,200       Designed: 18       Drawn: 18       Checked: DF       Approved: Prille                                                                                                                                                                                    | A    | A31<br>Chilcomb Lane                                                         | - 1 1 - BI |
| Project Title       Ma JUNCTION 9 IMPROVEMENT         Figure Title       POLLUTION CLIMATE MAPPING (PCM) ROAD LINK         Scale: 1:18,200       Designed: IB       Drawn: IB       Checked: DF       Approved: Project         Mignel Size: A3       Date: 13/01/2021       Date: 13/01/2021       Date: 13/01/2021       Date: 13/01/2021                                                                                                                                         |      |                                                                              |            |
| Project Title M3 JUNCTION 9 IMPROVEMENT Figure Title POLLUTION CLIMATE MAPPING (PCM) ROAD LINK Scale: 1:18,200 Designed: IB Drawn: IB Checked: DF Approved: P Original Size: A3 Date: 13/01/2021 Date: 13/01/2021 Date: 13/01/2021 Project 40176                                                                                                                                                                                                                                    |      | restead Road                                                                 |            |
| Project Title M3 JUNCTION 9 IMPROVEMENT Figure Title POLLUTION CLIMATE MAPPING (PCM) ROAD LINK Scale: 1:18,200 Designed: IB Drawn: IB Checked: DF Approved: P Original Size: A3 Date: 13/01/2021 Date: 13/01/2021 Date: 13/01/2021 Project 40176                                                                                                                                                                                                                                    |      |                                                                              | So         |
| Project Title         M3 JUNCTION 9 IMPROVEMENT           Figure Title         POLLUTION CLIMATE MAPPING (PCM) ROAD LINK           Scale: 1:18,200         Designed: IB         Drawn: IB         Checked: DF         Approved: PI           Original Size:         A3         Date: 13/01/2021         Date: 13/01/2021         Date: 13/01/2021         Date: 13/01/2021                                                                                                          |      |                                                                              |            |
| M3 JUNCTION 9 IMPROVEMENT         Figure Title         POLLUTION CLIMATE MAPPING (PCM) ROAD LINK         Scale: 1:18,200       Designed: IB       Drawn: IB       Checked: DF       Approved: PI         Original Size:       A3       Date: 13/01/2021       Date: 13/01/2021       Date: 13/01/2021       Date: 13/01/2021                                                                                                                                                        | (    | 1                                                                            | /          |
| Scale: 1:18,200         Designed: IB         Drawn: IB         Checked: DF         Approved: PI           Original Size:         A3         Date: 13/01/2021         Date: 13/01/2021         Date: 13/01/2021         Date: 13/01/2021                                                                                                                                                                                                                                             |      | M3 JUNCTION 9 IMPROVEMENT                                                    |            |
| Original Size:         A3         Date:         13/01/2021         Date:         13/01/2021         Date:         13/01/2021         Date:         13/01/2021         Project           48176           48176          48176          48176          48176          48176           48176          48176          48176           48176          48176          48176           48176 </th <th></th> <th>Igure Title<br/>POLLUTION CLIMATE MAPPING (PCM) ROAD LINKS</th> <th>;</th> |      | Igure Title<br>POLLUTION CLIMATE MAPPING (PCM) ROAD LINKS                    | ;          |
| Project 1<br>48176                                                                                                                                                                                                                                                                                                                                                                                                                                                                  | - L  |                                                                              |            |
| 48176                                                                                                                                                                                                                                                                                                                                                                                                                                                                               |      |                                                                              |            |
| FIGURE 5.4 Sheet 2 of 3                                                                                                                                                                                                                                                                                                                                                                                                                                                             |      | FIGURE 5.4 Sheet 2 of 3 Revision B                                           | No:        |