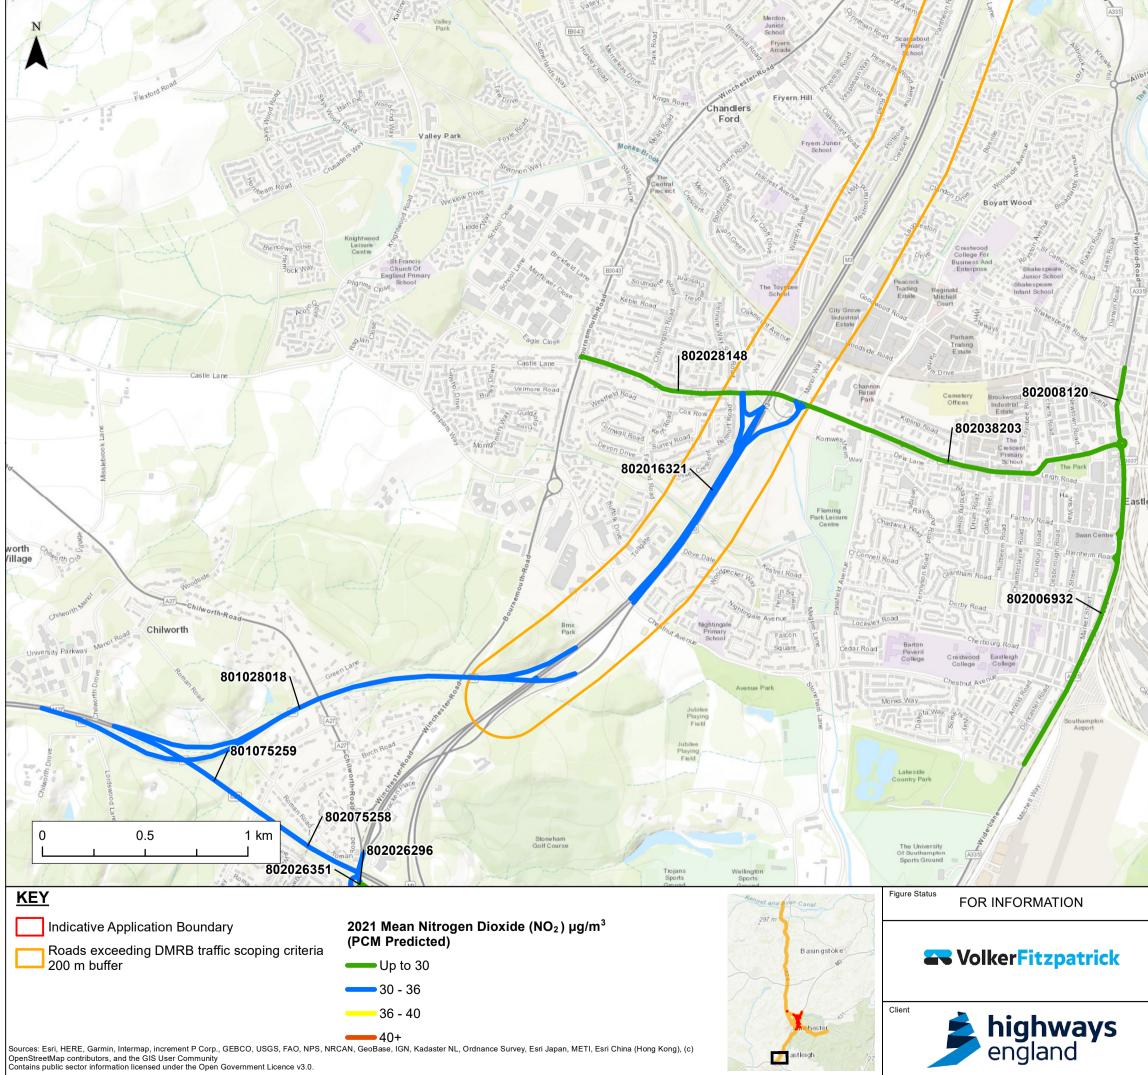

Document Path: Z:\Projects\48176\02\_mxd\PEIR\Air Quality\48176\_5\_4\_PCMLinks.mxd

| 10                    |                                            |                    |                  |                    |                                                               |  |  |  |  |
|-----------------------|--------------------------------------------|--------------------|------------------|--------------------|---------------------------------------------------------------|--|--|--|--|
| Road                  |                                            |                    |                  |                    |                                                               |  |  |  |  |
| B3355-HighbridgerRead |                                            |                    |                  |                    |                                                               |  |  |  |  |
| B3335-Highbridge      |                                            |                    |                  |                    |                                                               |  |  |  |  |
| rook                  | н                                          | _                  |                  | 1                  | Bishopstoke Lane                                              |  |  |  |  |
| Itche                 | Hill<br>Navigation                         |                    |                  |                    | opsto                                                         |  |  |  |  |
|                       | ~~~~~~~~~~~~~~~~~~~~~~~~~~~~~~~~~~~~~~~    |                    |                  |                    | Bish                                                          |  |  |  |  |
|                       |                                            |                    |                  |                    |                                                               |  |  |  |  |
|                       |                                            |                    |                  |                    |                                                               |  |  |  |  |
|                       |                                            |                    |                  |                    |                                                               |  |  |  |  |
|                       |                                            |                    |                  | - X                | VI                                                            |  |  |  |  |
| 100                   |                                            |                    |                  |                    |                                                               |  |  |  |  |
| 17                    |                                            |                    |                  |                    |                                                               |  |  |  |  |
| tod                   |                                            |                    |                  | Stope              |                                                               |  |  |  |  |
| 1 Roa                 |                                            |                    | 1                | oto C              |                                                               |  |  |  |  |
| Orsor                 |                                            | 1 II               |                  | ommo               | 0=                                                            |  |  |  |  |
| Corsort Road          |                                            | JF L.              | Breach Lane      | Common Road        | -tive                                                         |  |  |  |  |
|                       |                                            | (FILT              | Q                | and Aven           | Al Drive                                                      |  |  |  |  |
|                       | The orginead Avenue to the                 |                    |                  |                    |                                                               |  |  |  |  |
|                       |                                            |                    | People Stoke Pa  | Avenue peog staboy | X                                                             |  |  |  |  |
| 1                     | 11.1 -                                     |                    | 5<br>Stoke Pa    | Diak Board         | No 10                                                         |  |  |  |  |
| 111                   | Noke Park Road                             |                    |                  |                    |                                                               |  |  |  |  |
| IM/                   | L ag                                       |                    |                  |                    |                                                               |  |  |  |  |
| 11-                   | Dutton Lane                                |                    | Lare             | Drive              | XX                                                            |  |  |  |  |
| 11-1                  | Dut                                        | G                  | Deog your Build  | -51                | (19                                                           |  |  |  |  |
|                       | K                                          |                    |                  | 1                  | Y                                                             |  |  |  |  |
| K                     |                                            | Bisho psto ke Road | we isi           | Shears Road        | N N                                                           |  |  |  |  |
| -                     |                                            | Bishopstoke Road   | side             | Road               | - Allen                                                       |  |  |  |  |
| -                     |                                            | N I                |                  | 2 zanvey           | and the t                                                     |  |  |  |  |
| leig                  |                                            |                    | B3037            | Sayers Road        | Stoke<br>Park<br>Stoke Park Infant<br>Junior School<br>School |  |  |  |  |
| 1                     |                                            | 1.5                | 10               |                    | Junior School                                                 |  |  |  |  |
| Λ                     |                                            |                    |                  | 1000 g con         |                                                               |  |  |  |  |
| $( \ )$               | TowerLan                                   |                    |                  | Oa)                | <sup>rgrove</sup> Road                                        |  |  |  |  |
|                       |                                            |                    | ) JL             |                    | grove Road                                                    |  |  |  |  |
| N.                    |                                            |                    |                  |                    | 00000                                                         |  |  |  |  |
| 2                     |                                            | "Lane              | P                |                    |                                                               |  |  |  |  |
|                       |                                            | ke nha             | Riverlichen      |                    |                                                               |  |  |  |  |
|                       | 7                                          | Chie               | ien ien          |                    | Y                                                             |  |  |  |  |
| <i>U</i>              |                                            |                    |                  |                    |                                                               |  |  |  |  |
|                       | Nº 1                                       | 1 1                |                  |                    | 112                                                           |  |  |  |  |
| mpbe                  | II.P.                                      |                    |                  |                    | - 7                                                           |  |  |  |  |
| -                     | DEC                                        |                    |                  |                    |                                                               |  |  |  |  |
| 1                     | 1 11 11                                    |                    | J                | 20                 |                                                               |  |  |  |  |
|                       |                                            |                    |                  |                    |                                                               |  |  |  |  |
|                       |                                            |                    | V                | X                  | 1 Q                                                           |  |  |  |  |
|                       |                                            |                    |                  | 1 2                |                                                               |  |  |  |  |
|                       |                                            |                    |                  |                    | Tomar                                                         |  |  |  |  |
|                       |                                            |                    |                  |                    |                                                               |  |  |  |  |
|                       |                                            |                    |                  |                    |                                                               |  |  |  |  |
|                       |                                            | 1                  | 17               |                    |                                                               |  |  |  |  |
|                       | NY HE YUNK                                 |                    |                  |                    |                                                               |  |  |  |  |
|                       | Project Title M3 JUNCTION 9 IMPROVEMENT    |                    |                  |                    |                                                               |  |  |  |  |
|                       |                                            |                    |                  |                    |                                                               |  |  |  |  |
|                       | Figure Title                               |                    |                  |                    |                                                               |  |  |  |  |
|                       | POLLUTION CLIMATE MAPPING (PCM) ROAD LINKS |                    |                  |                    |                                                               |  |  |  |  |
|                       |                                            |                    |                  |                    |                                                               |  |  |  |  |
|                       |                                            |                    |                  |                    |                                                               |  |  |  |  |
| _                     | Scale: 1:18,400                            | Designed: IB       | Drawn: IB        | Checked: DF        | Approved: PB                                                  |  |  |  |  |
|                       | Original Size: A3                          | Date: 13/01/2021   | Date: 13/01/2021 | Date: 13/01/2021   | Date: 13/01/2021                                              |  |  |  |  |
|                       |                                            |                    |                  |                    | Project Ref No:<br>48176                                      |  |  |  |  |
|                       |                                            | FIGURE             | 5.4 Sheet 3      | of 3               | 48176<br>Revision B                                           |  |  |  |  |
|                       |                                            |                    |                  |                    |                                                               |  |  |  |  |
|                       |                                            |                    |                  |                    |                                                               |  |  |  |  |