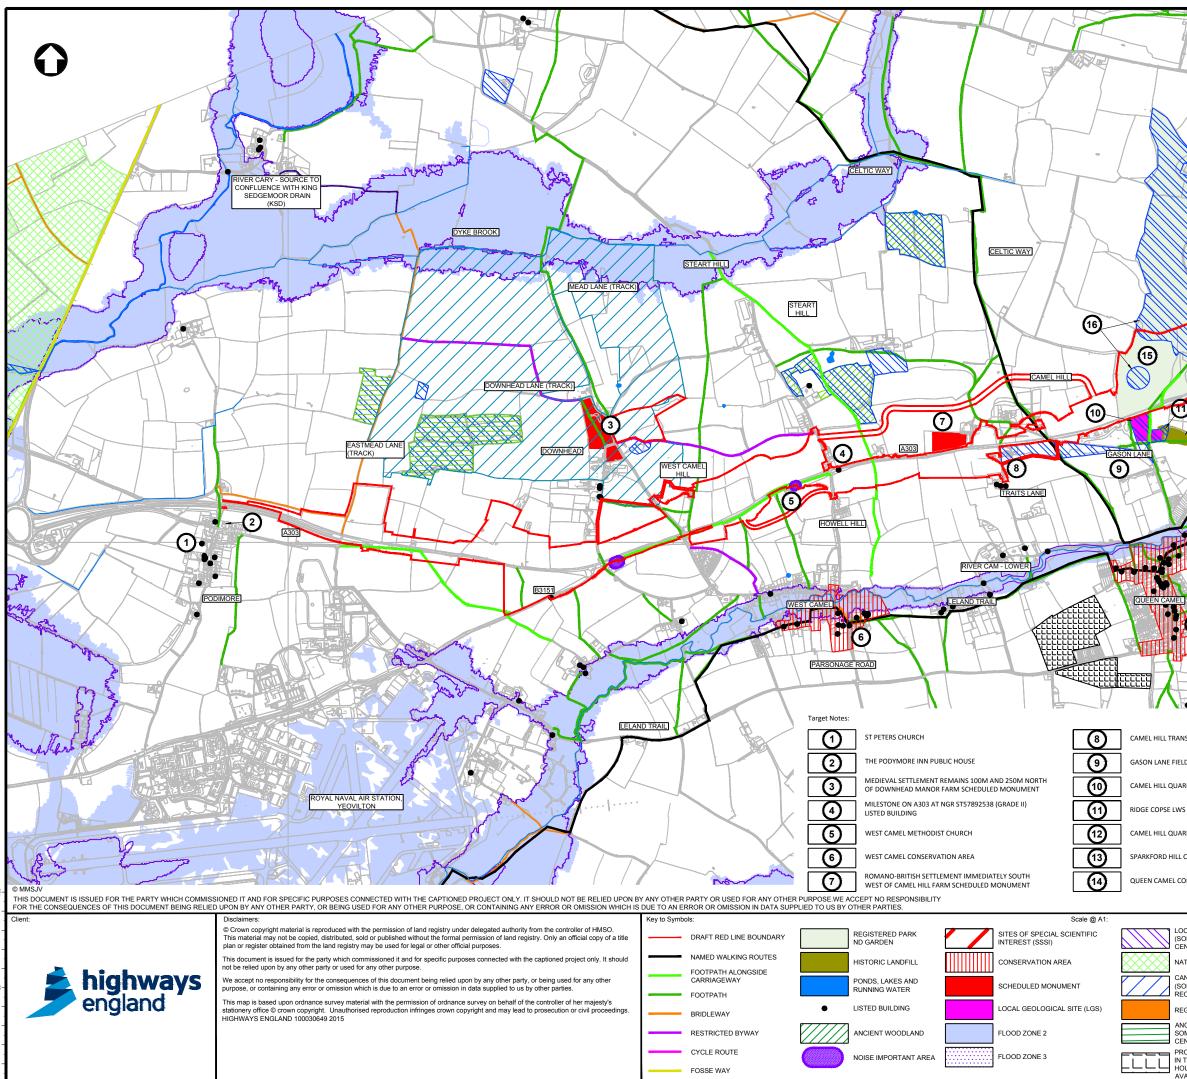

| <b>O</b>                                                                           |                                                                  |
|------------------------------------------------------------------------------------|------------------------------------------------------------------|
|                                                                                    |                                                                  |
|                                                                                    |                                                                  |
|                                                                                    |                                                                  |
| HIGH STREET                                                                        | EVER CAM - UPPER                                                 |
|                                                                                    |                                                                  |
| A359                                                                               |                                                                  |
| SPARKFORD HILL<br>CELTIC WAY                                                       |                                                                  |
|                                                                                    |                                                                  |
| LELAND TRAIL                                                                       |                                                                  |
| 14                                                                                 |                                                                  |
|                                                                                    |                                                                  |
|                                                                                    |                                                                  |
| SMITTER SITE LWS                                                                   | HAZLEGROVE HOUSE (GRADE II LISTED)<br>REGISTERED PARK AND GARDEN |
| D LWS                                                                              | HAZLEGROVE PARK LWS                                              |
| RRY EAST LGS                                                                       | LAND ADJACENT TO HAZLEGROVE PARK<br>HISTORIC LANDFILL            |
|                                                                                    | 38 SPARKFORD INN PUBLIC HOUSE                                    |
| RRY HISTORIC LANDFILL                                                              | (19) SPARKFORD CRICKET CLUB                                      |
| COPSE LWS AND LGS                                                                  | (20) SPARKFORD WOOD SSSI                                         |
| DNSERVATION AREA                                                                   | 0,000 0 500m 1000m                                               |
| CAL WILDLIFE SITE (LWS)                                                            | Project Title:<br>A303 SPARKFORD TO ILCHESTER                    |
| DMERSET ENVIRONMENTAL RECORDS<br>NTRE, JUNE 2017)                                  |                                                                  |
| TIONAL TRUST LAND<br>NDIDATE LOCAL WILDLIFE SITE                                   |                                                                  |
| DMERSET ENVIRONMENTAL<br>CORDS CENTRE, JUNE 2017)                                  | Drawing Title:                                                   |
|                                                                                    | ENVIRONMENTAL CONSTRAINTS PLAN                                   |
| MERSET ENVIRONMENTAL RECORDS<br>NTRE<br>OPOSED DEVELOPMENTS IDENTIFIED             |                                                                  |
| I DE SOMERSET DISTRICT COUNCIL<br>USING AND ECONOMIC LAND<br>AILABILITY ASSESSMENT |                                                                  |