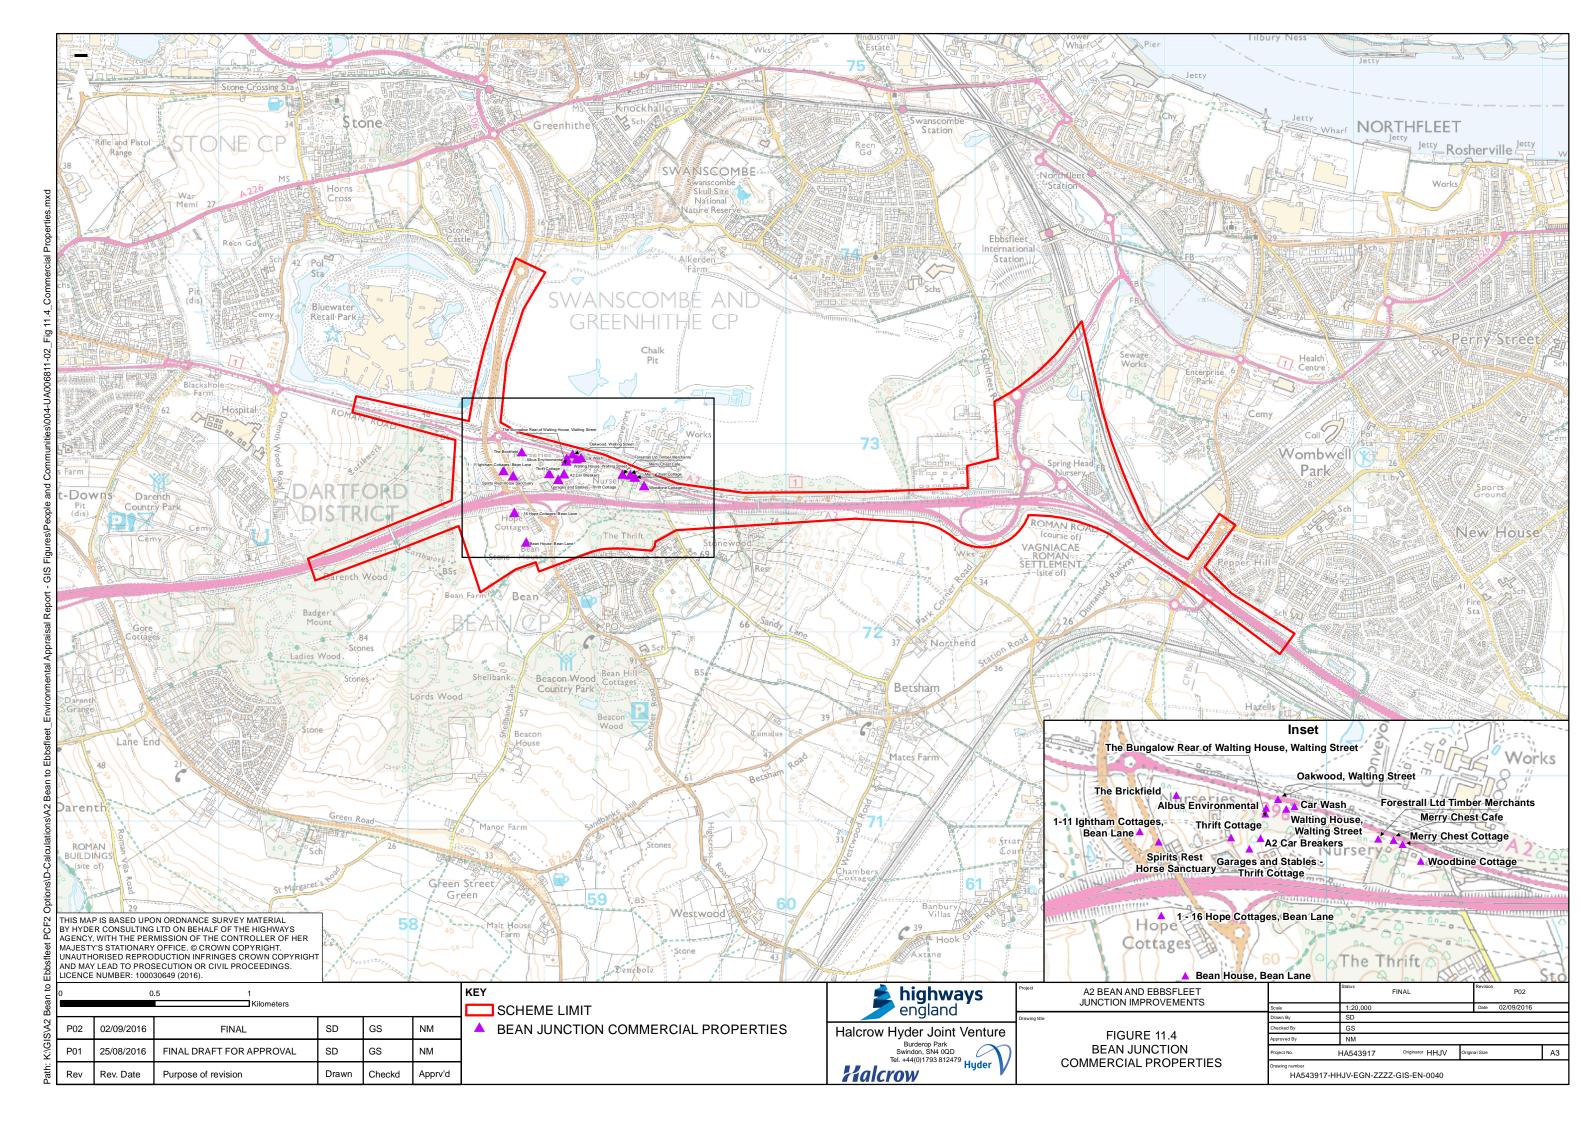

10.9

**Existing Drainage** 

- 11.1 Study Area
- 11.2 Community Facilities
- 11.3 Residential Properties
- 11.4 Commercial Properties Bean
- 11.5 Commercial Properties Ebbsfleet
- 11.6 Public Rights of Way
- 11.7 Development Land
- 11.8 Agricultural Land