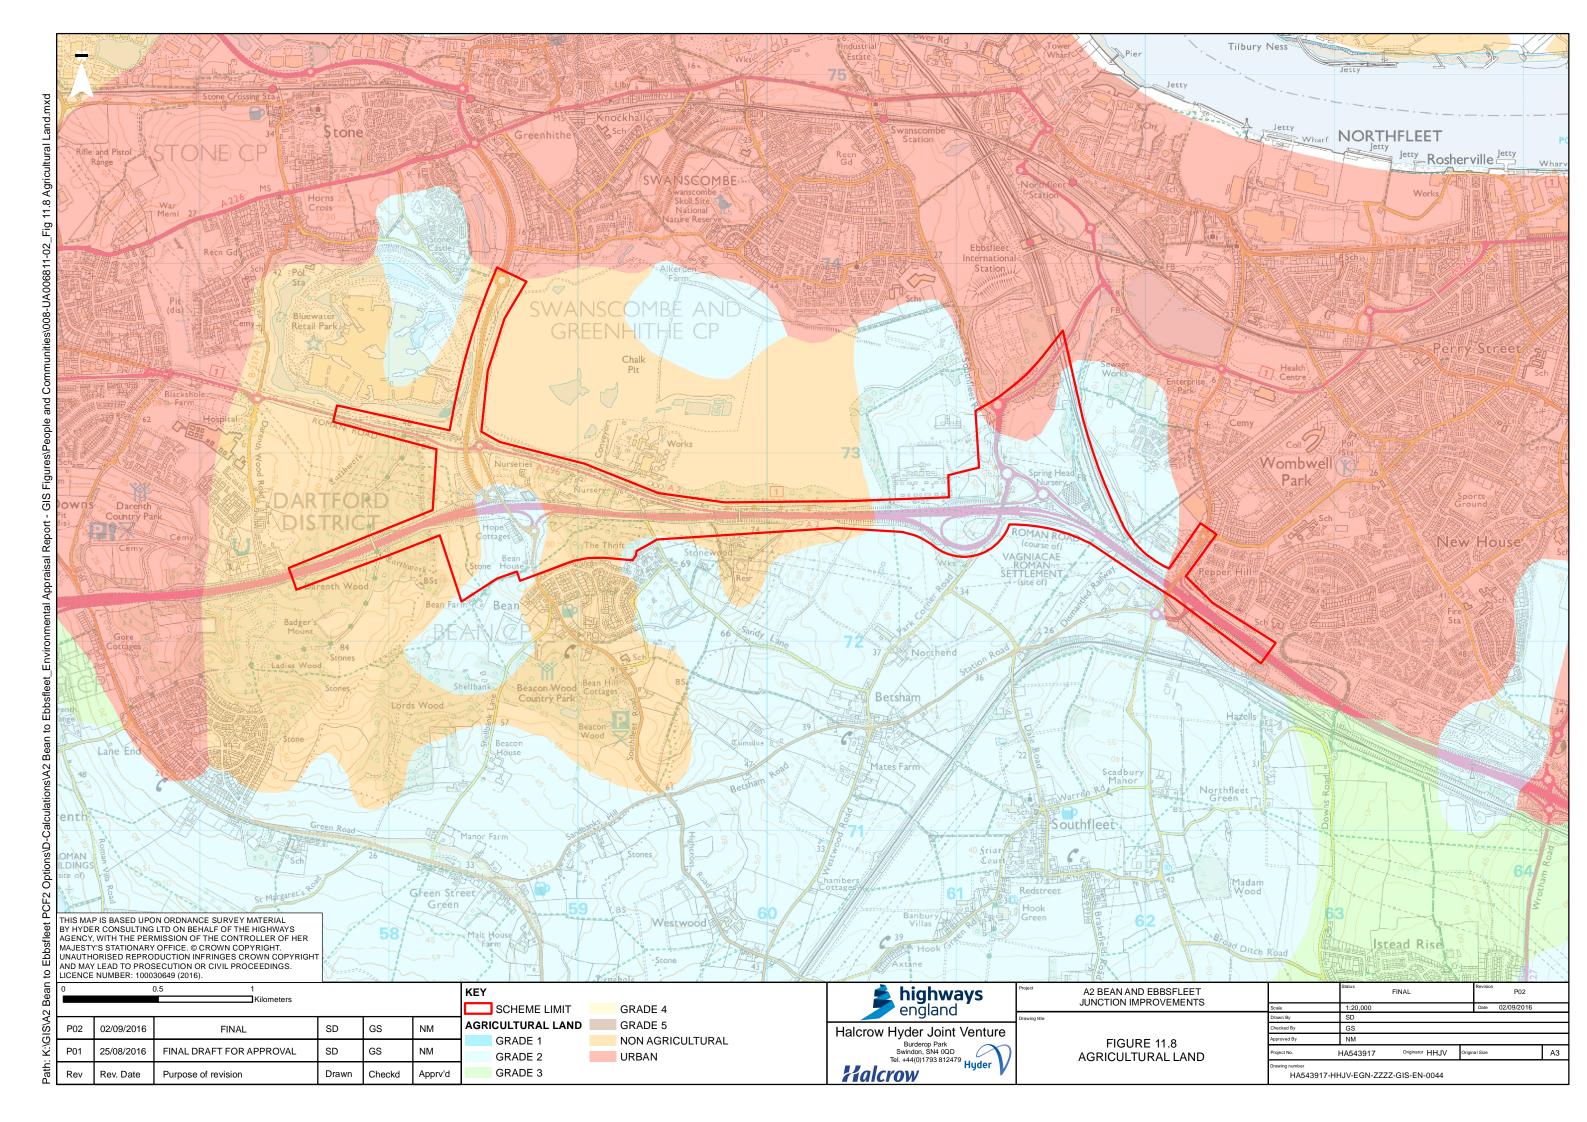

10.9

**Existing Drainage** 

- 11.1 Study Area
- 11.2 Community Facilities
- 11.3 Residential Properties
- 11.4 Commercial Properties Bean
- 11.5 Commercial Properties Ebbsfleet
- 11.6 Public Rights of Way
- 11.7 Development Land
- 11.8 Agricultural Land