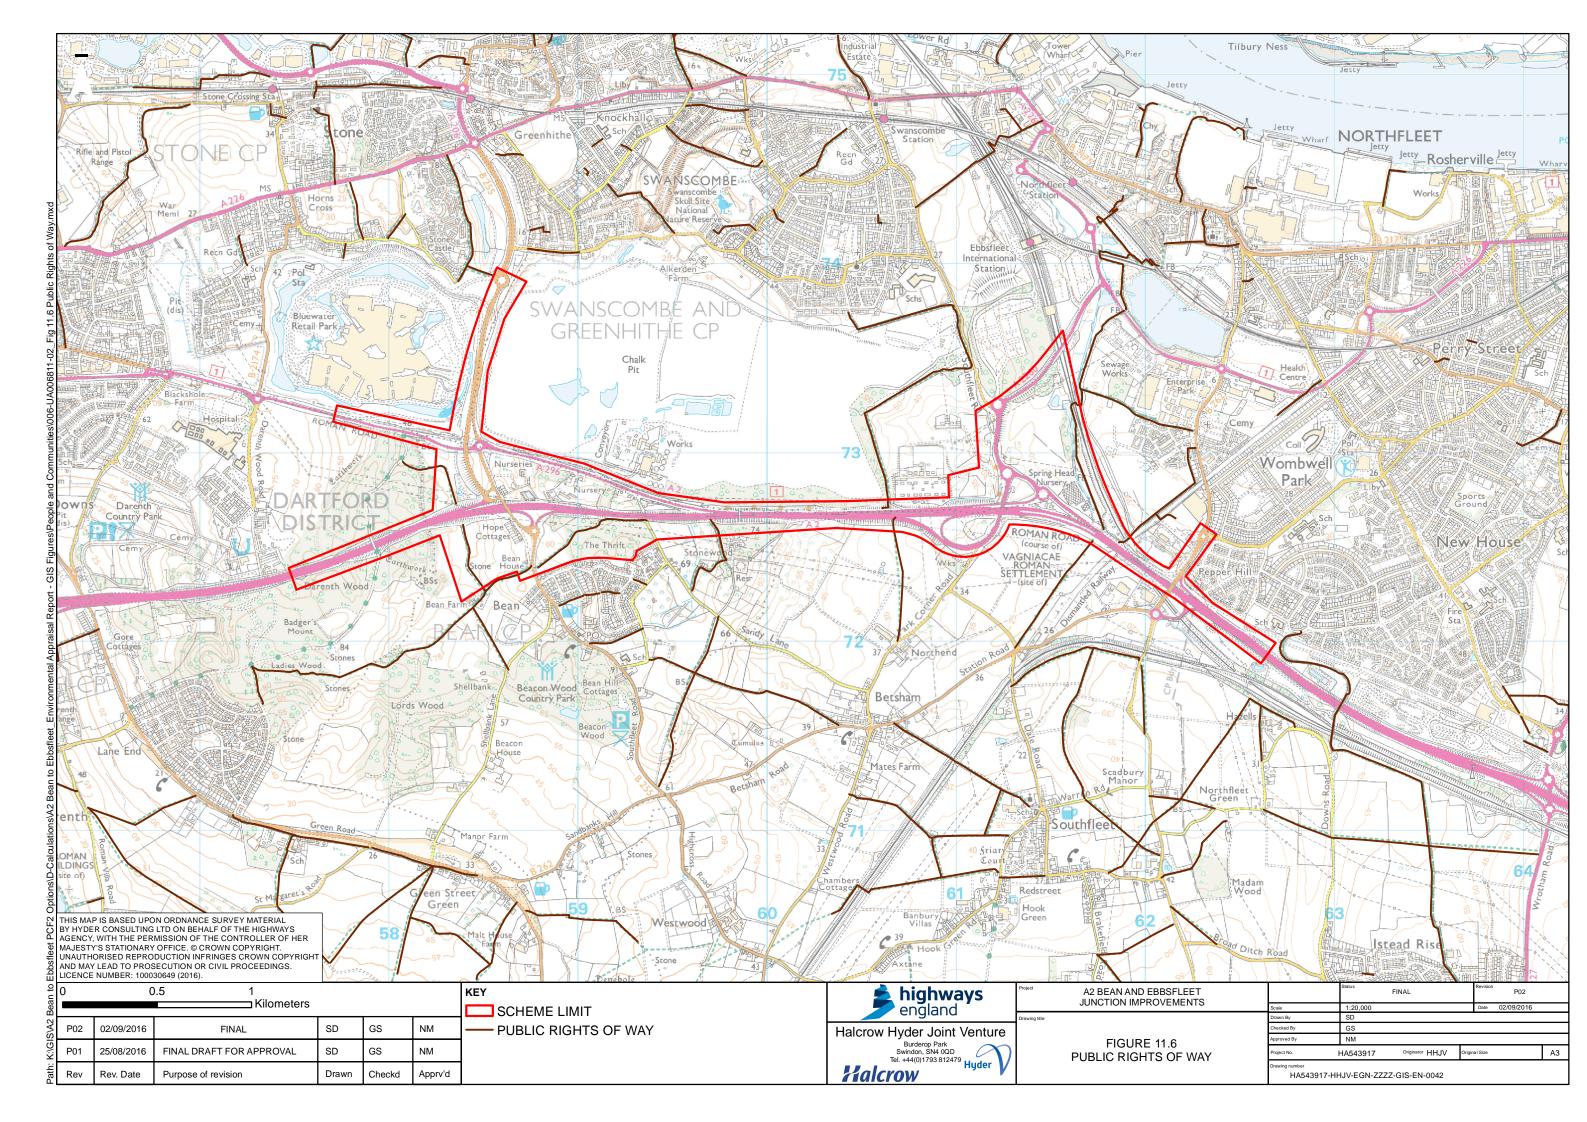

10.9

**Existing Drainage** 

- 11.1 Study Area
- 11.2 Community Facilities
- 11.3 Residential Properties
- 11.4 Commercial Properties Bean
- 11.5 Commercial Properties Ebbsfleet
- 11.6 Public Rights of Way
- 11.7 Development Land
- 11.8 Agricultural Land