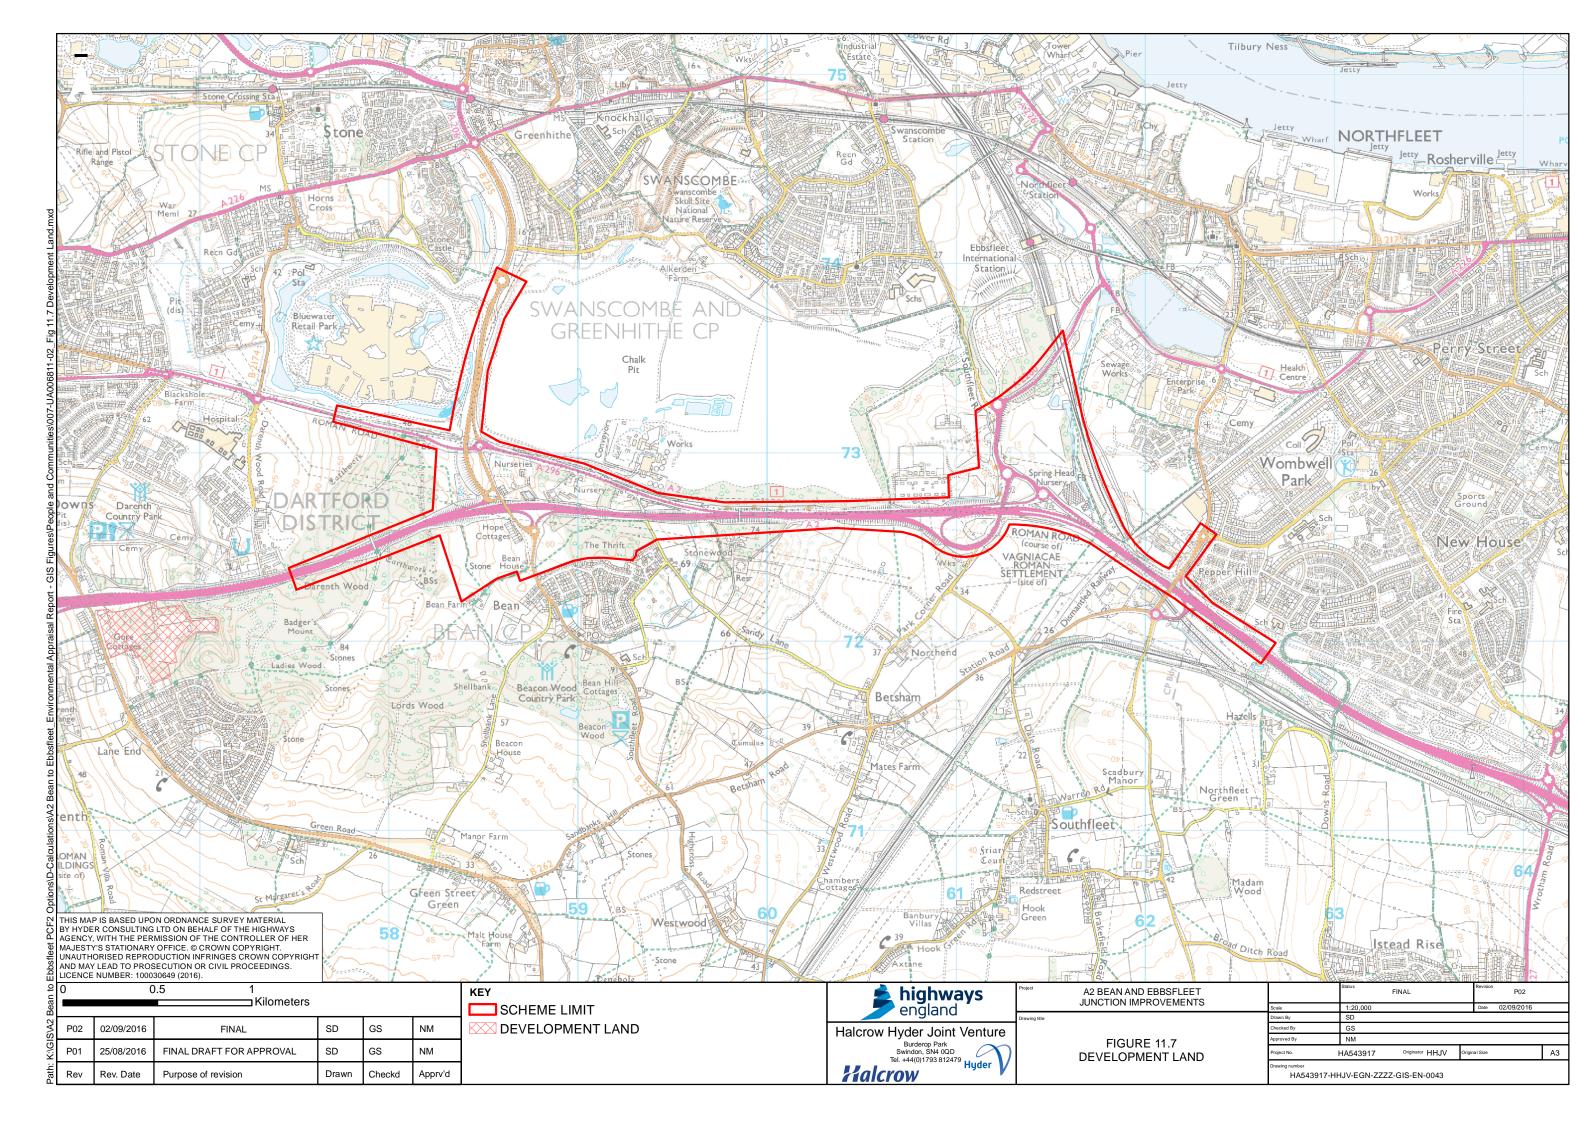

10.9

**Existing Drainage** 

- 11.1 Study Area
- 11.2 Community Facilities
- 11.3 Residential Properties
- 11.4 Commercial Properties Bean
- 11.5 Commercial Properties Ebbsfleet
- 11.6 Public Rights of Way
- 11.7 Development Land
- 11.8 Agricultural Land