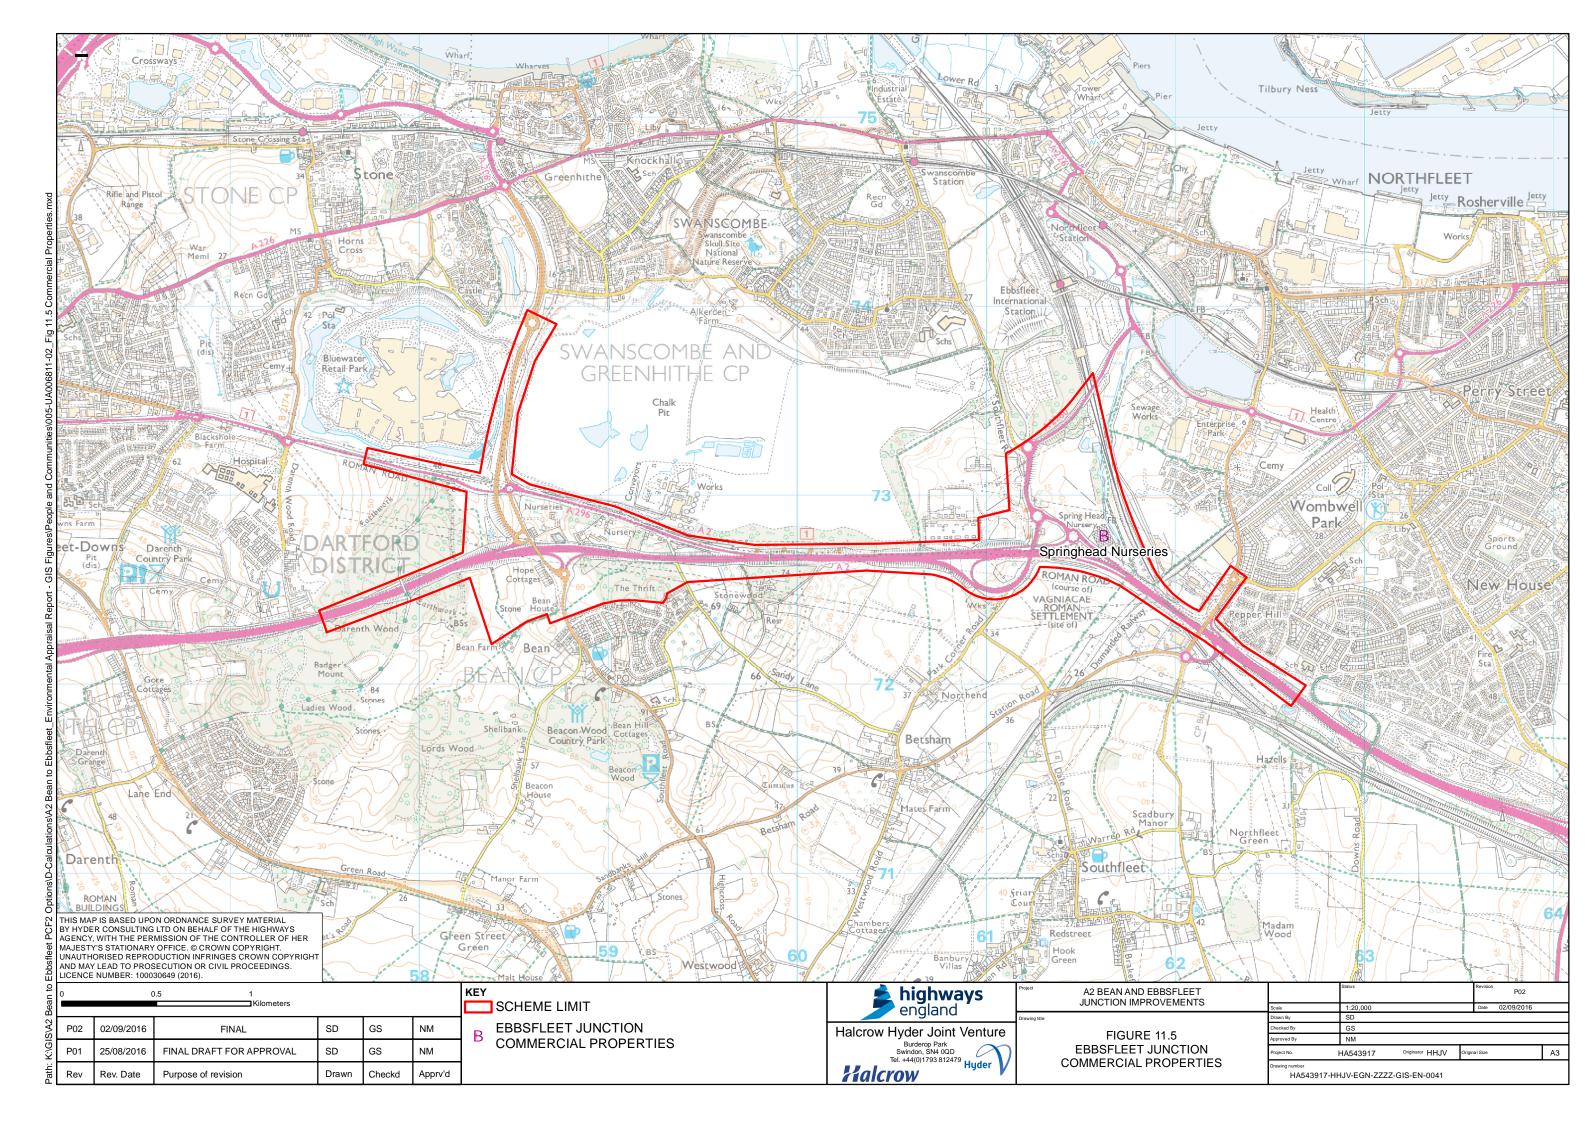

10.9

**Existing Drainage** 

- 11.1 Study Area
- 11.2 Community Facilities
- 11.3 Residential Properties
- 11.4 Commercial Properties Bean
- 11.5 Commercial Properties Ebbsfleet
- 11.6 Public Rights of Way
- 11.7 Development Land
- 11.8 Agricultural Land