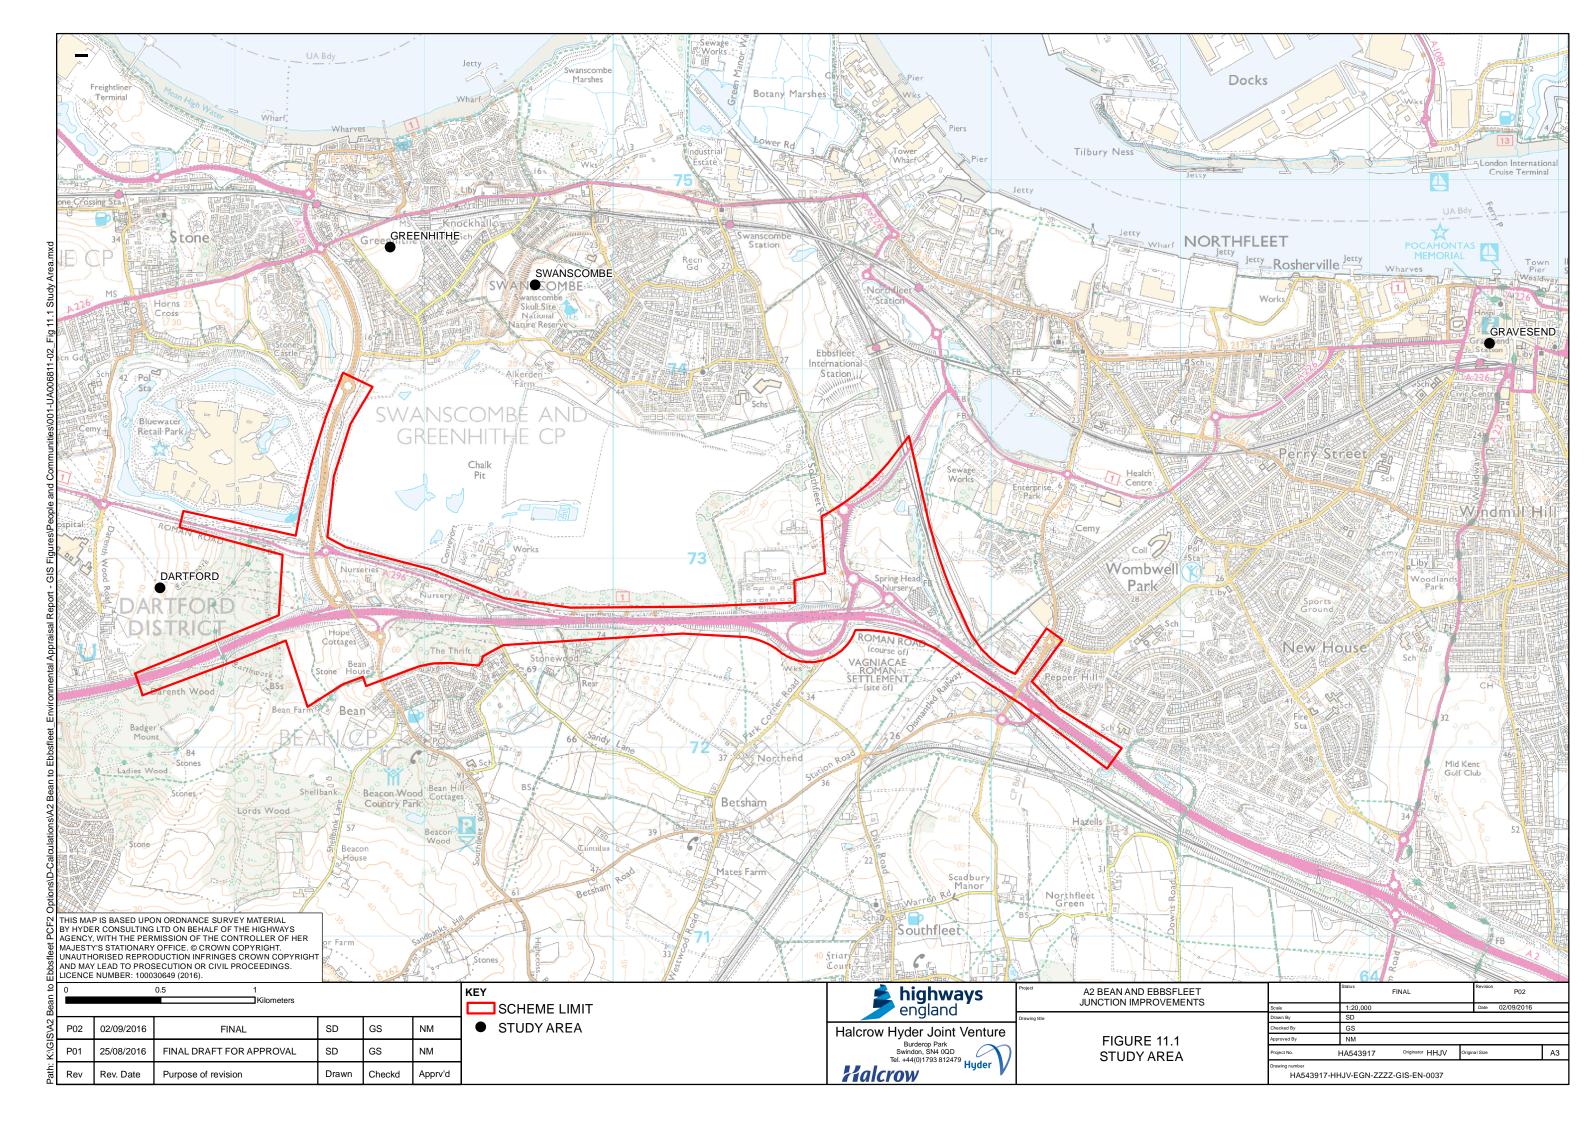

10.9

**Existing Drainage** 

- 11.1 Study Area
- 11.2 Community Facilities
- 11.3 Residential Properties
- 11.4 Commercial Properties Bean
- 11.5 Commercial Properties Ebbsfleet
- 11.6 Public Rights of Way
- 11.7 Development Land
- 11.8 Agricultural Land