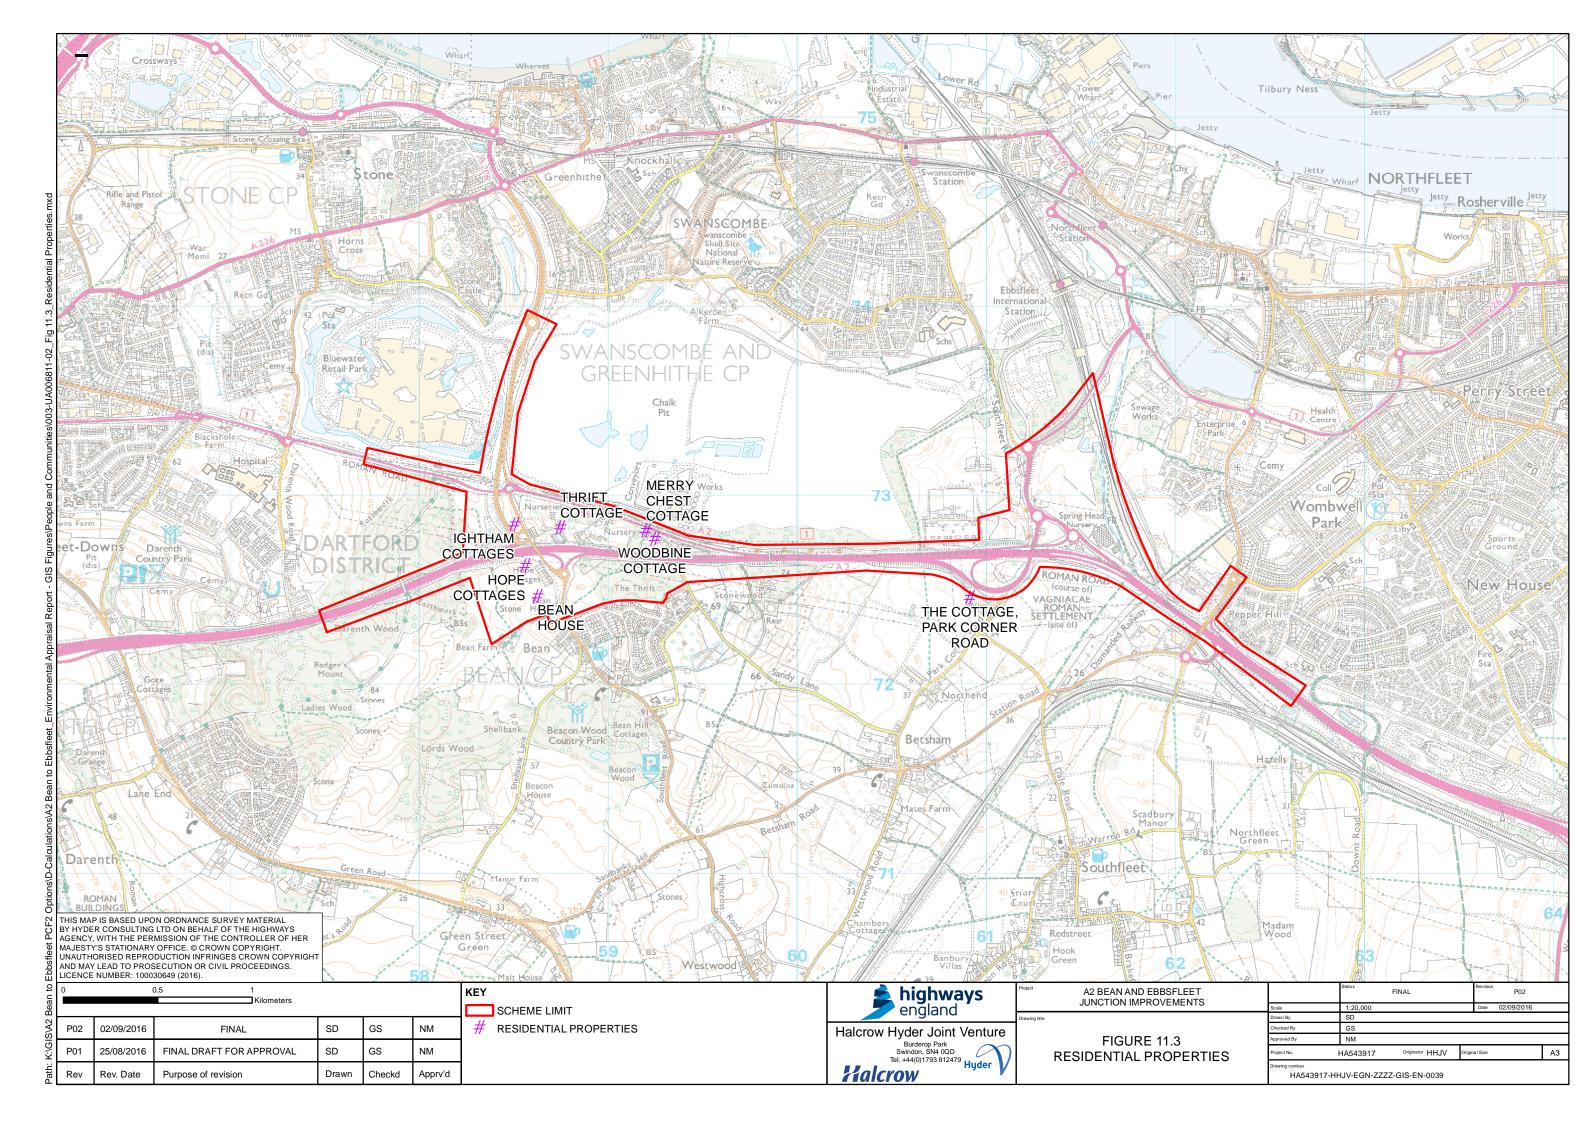

10.9

**Existing Drainage** 

- 11.1 Study Area
- 11.2 Community Facilities
- 11.3 Residential Properties
- 11.4 Commercial Properties Bean
- 11.5 Commercial Properties Ebbsfleet
- 11.6 Public Rights of Way
- 11.7 Development Land
- 11.8 Agricultural Land