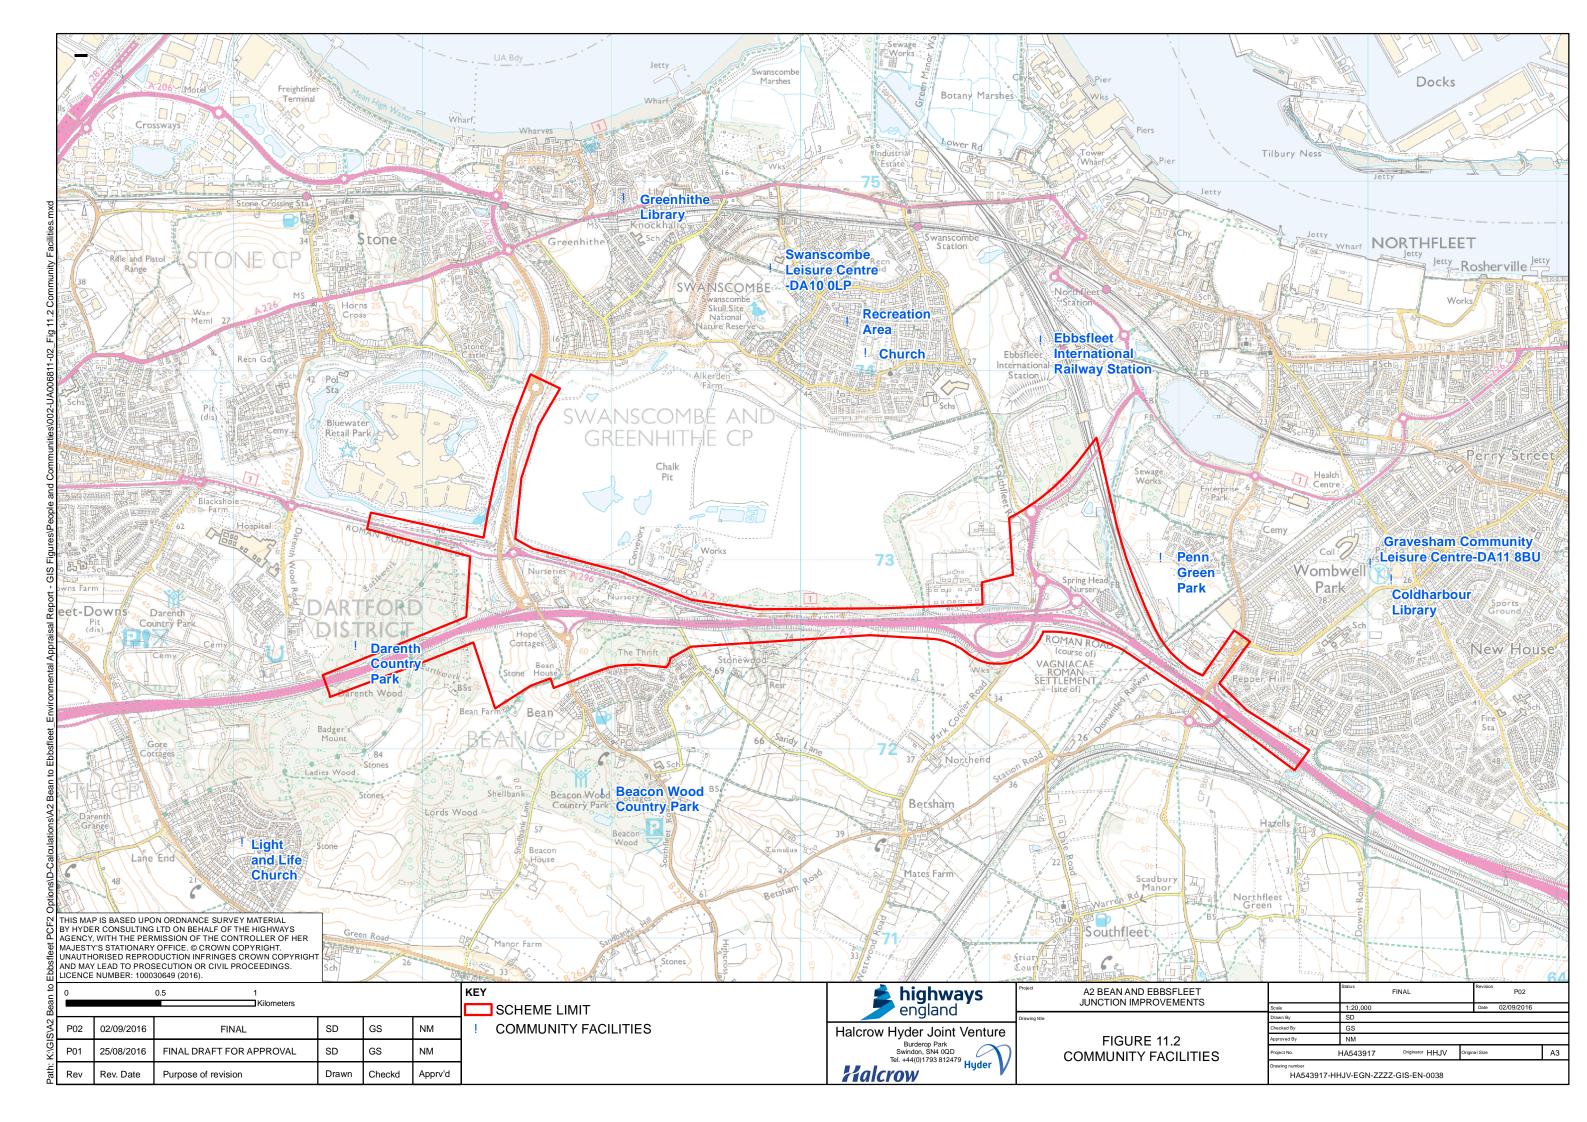

10.9

**Existing Drainage** 

- 11.1 Study Area
- 11.2 Community Facilities
- 11.3 Residential Properties
- 11.4 Commercial Properties Bean
- 11.5 Commercial Properties Ebbsfleet
- 11.6 Public Rights of Way
- 11.7 Development Land
- 11.8 Agricultural Land