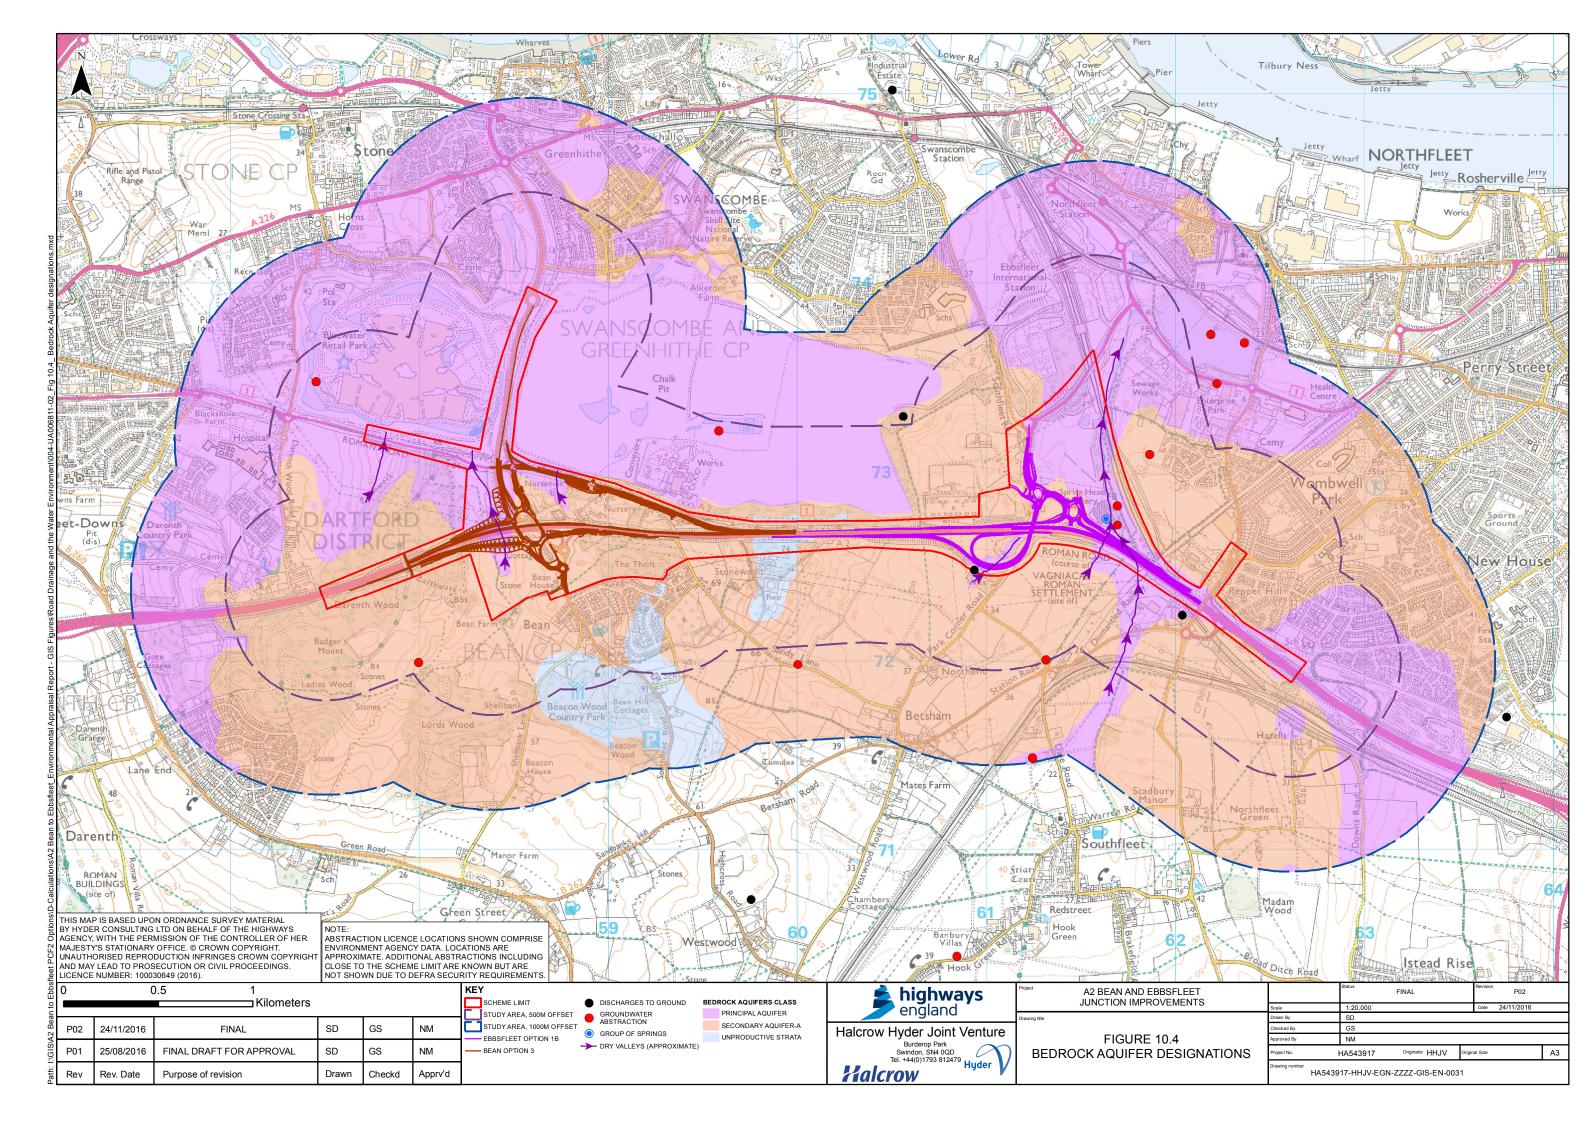

## PART 5

- 10.1 Superficial deposits Geology plan
- 10.2 Solid Geology plan
- 10.3 Superficial Aquifer designations
- 10.4 Bedrock Aquifer designations
- 10.5 Source Protection Zones
- 10.6 Aquifer Vulnerability
- 10.7 Contaminative Land Uses