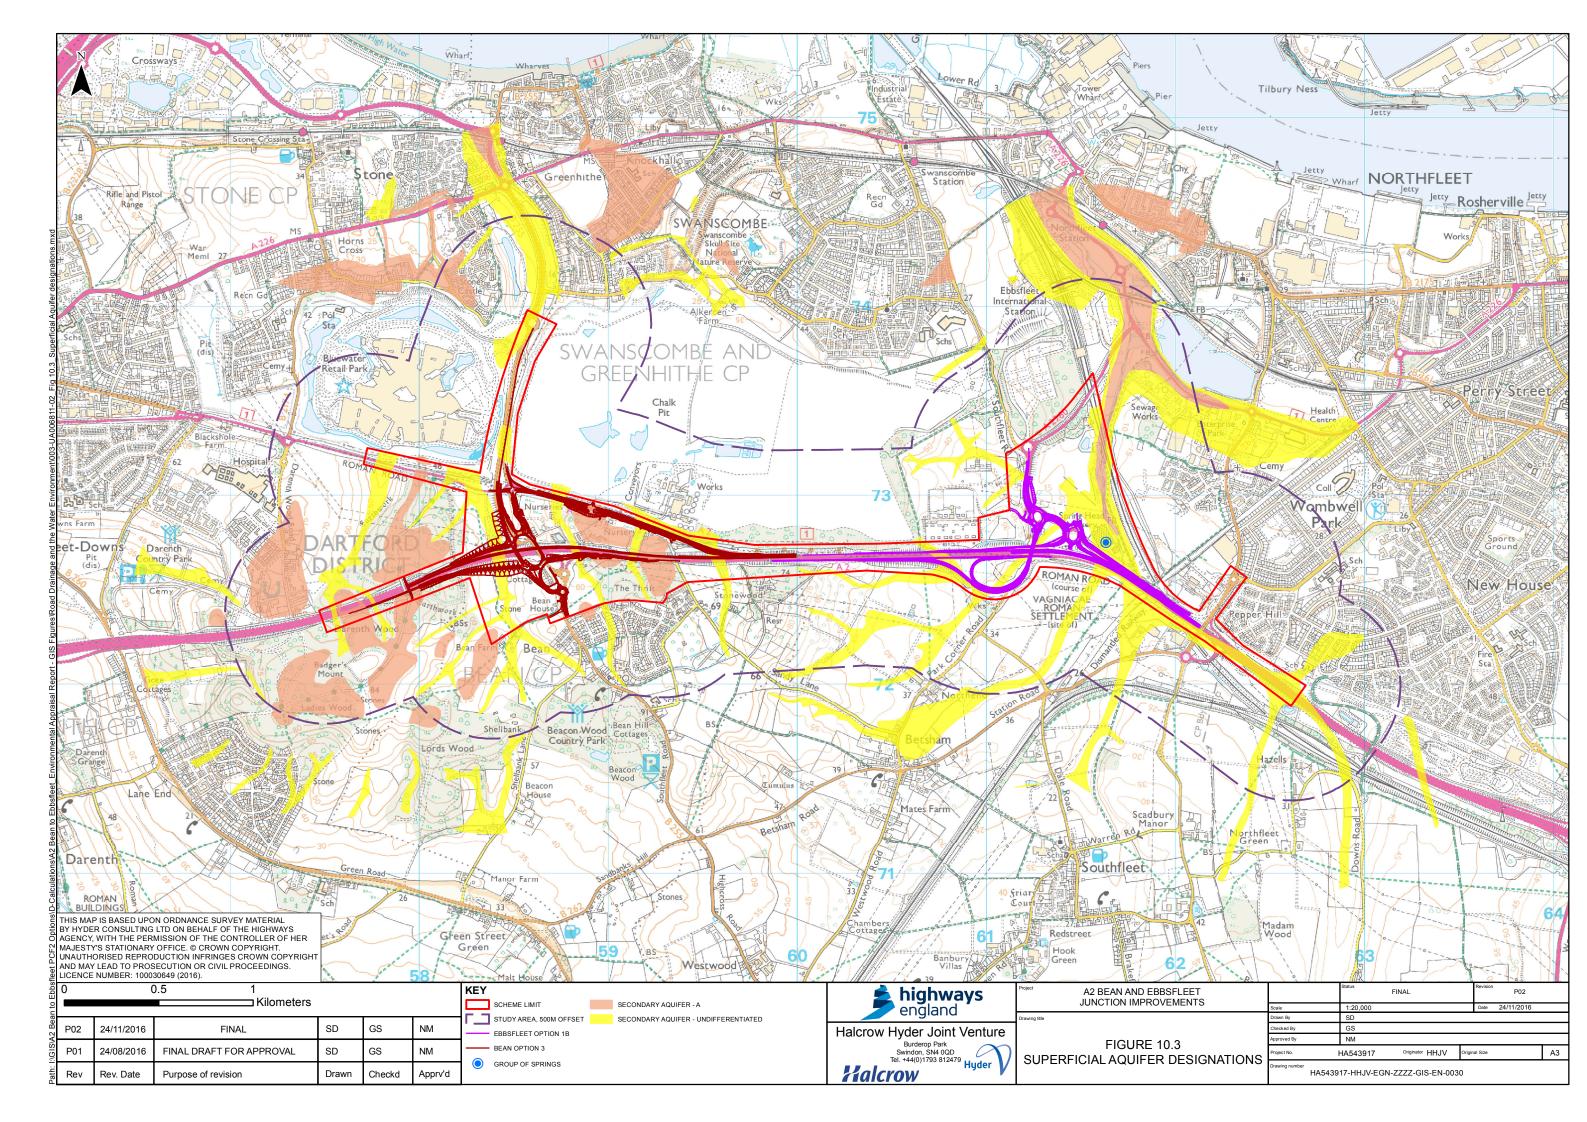

## PART 5

- 10.1 Superficial deposits Geology plan
- 10.2 Solid Geology plan
- 10.3 Superficial Aquifer designations
- 10.4 Bedrock Aquifer designations
- 10.5 Source Protection Zones
- 10.6 Aquifer Vulnerability
- 10.7 Contaminative Land Uses