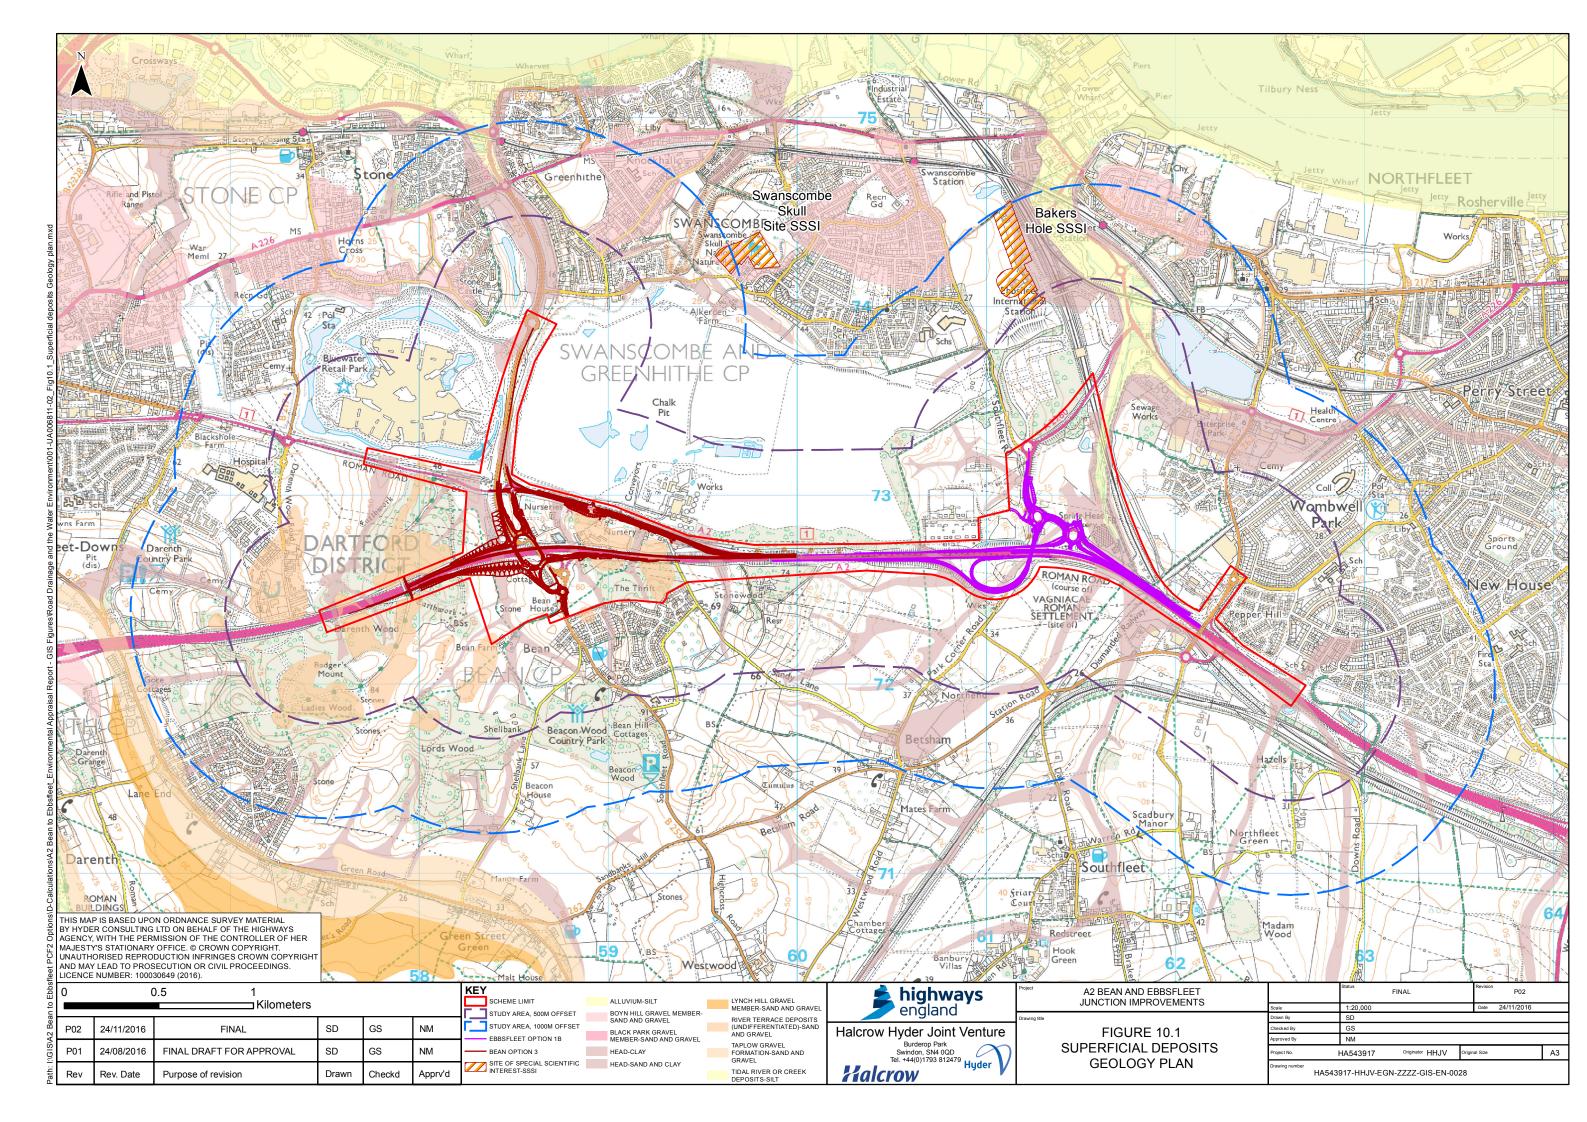

## PART 5

- 10.1 Superficial deposits Geology plan
- 10.2 Solid Geology plan
- 10.3 Superficial Aquifer designations
- 10.4 Bedrock Aquifer designations
- 10.5 Source Protection Zones
- 10.6 Aquifer Vulnerability
- 10.7 Contaminative Land Uses