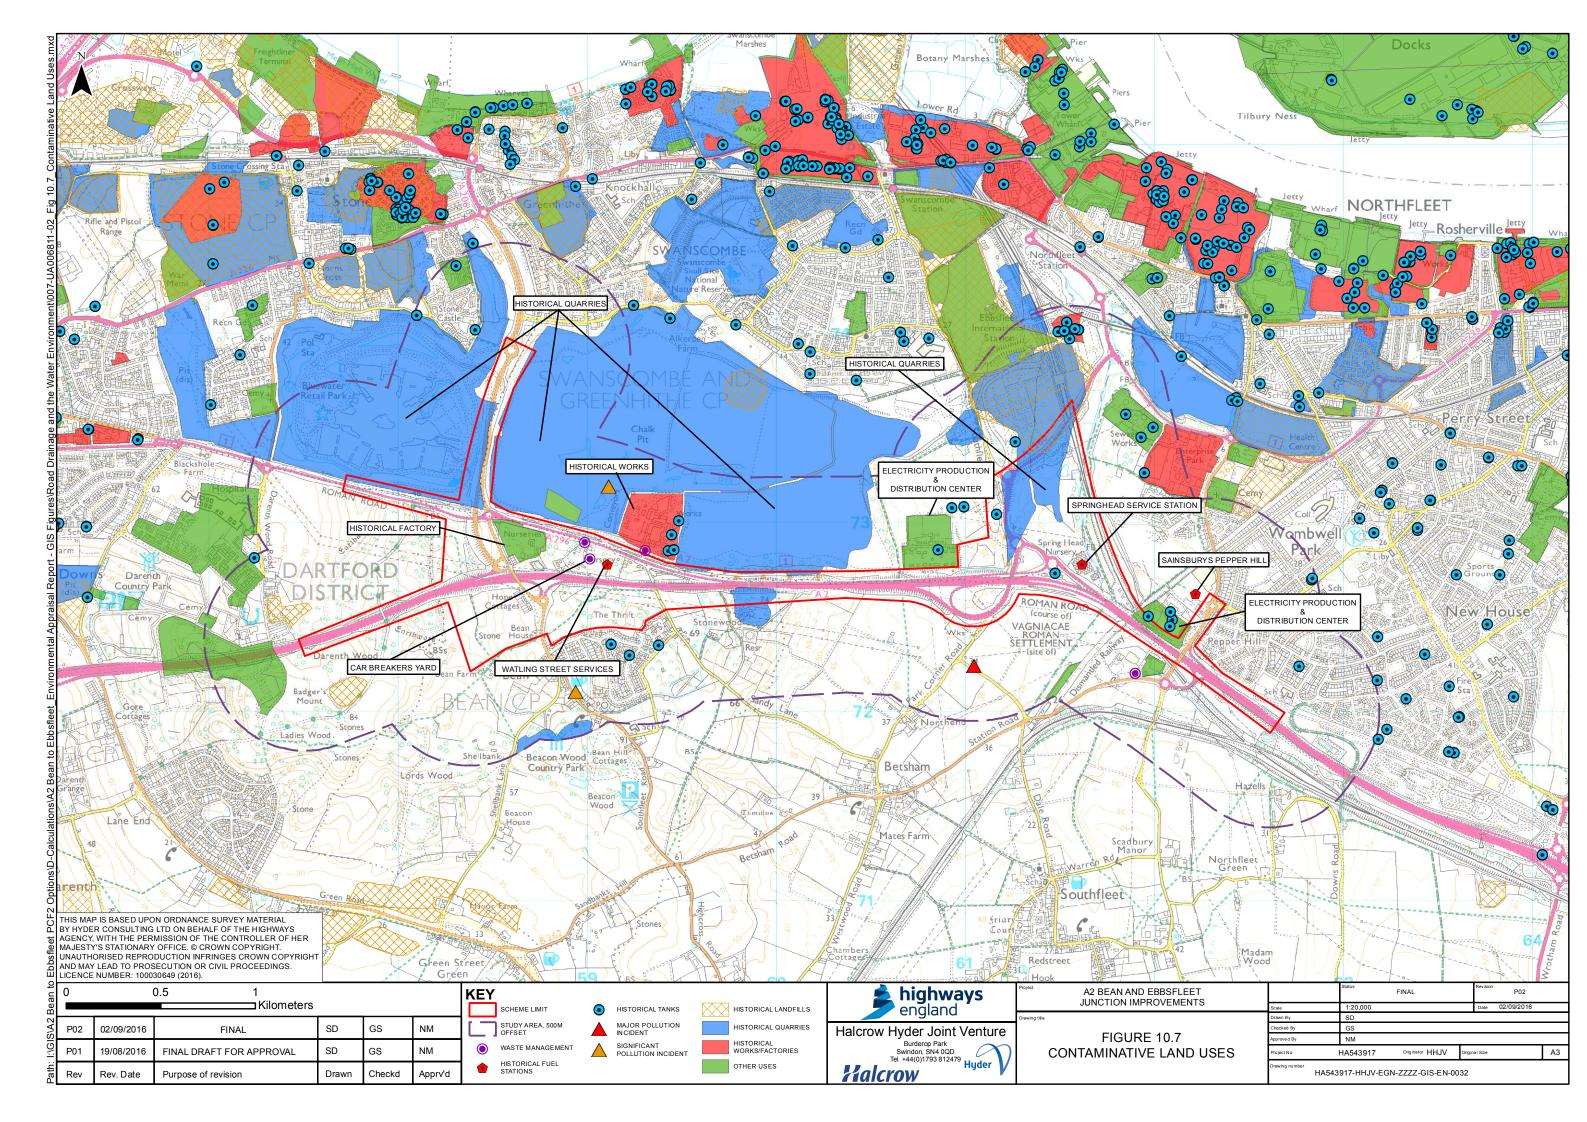

## PART 5

- 10.1 Superficial deposits Geology plan
- 10.2 Solid Geology plan
- 10.3 Superficial Aquifer designations
- 10.4 Bedrock Aquifer designations
- 10.5 Source Protection Zones
- 10.6 Aquifer Vulnerability
- 10.7 Contaminative Land Uses