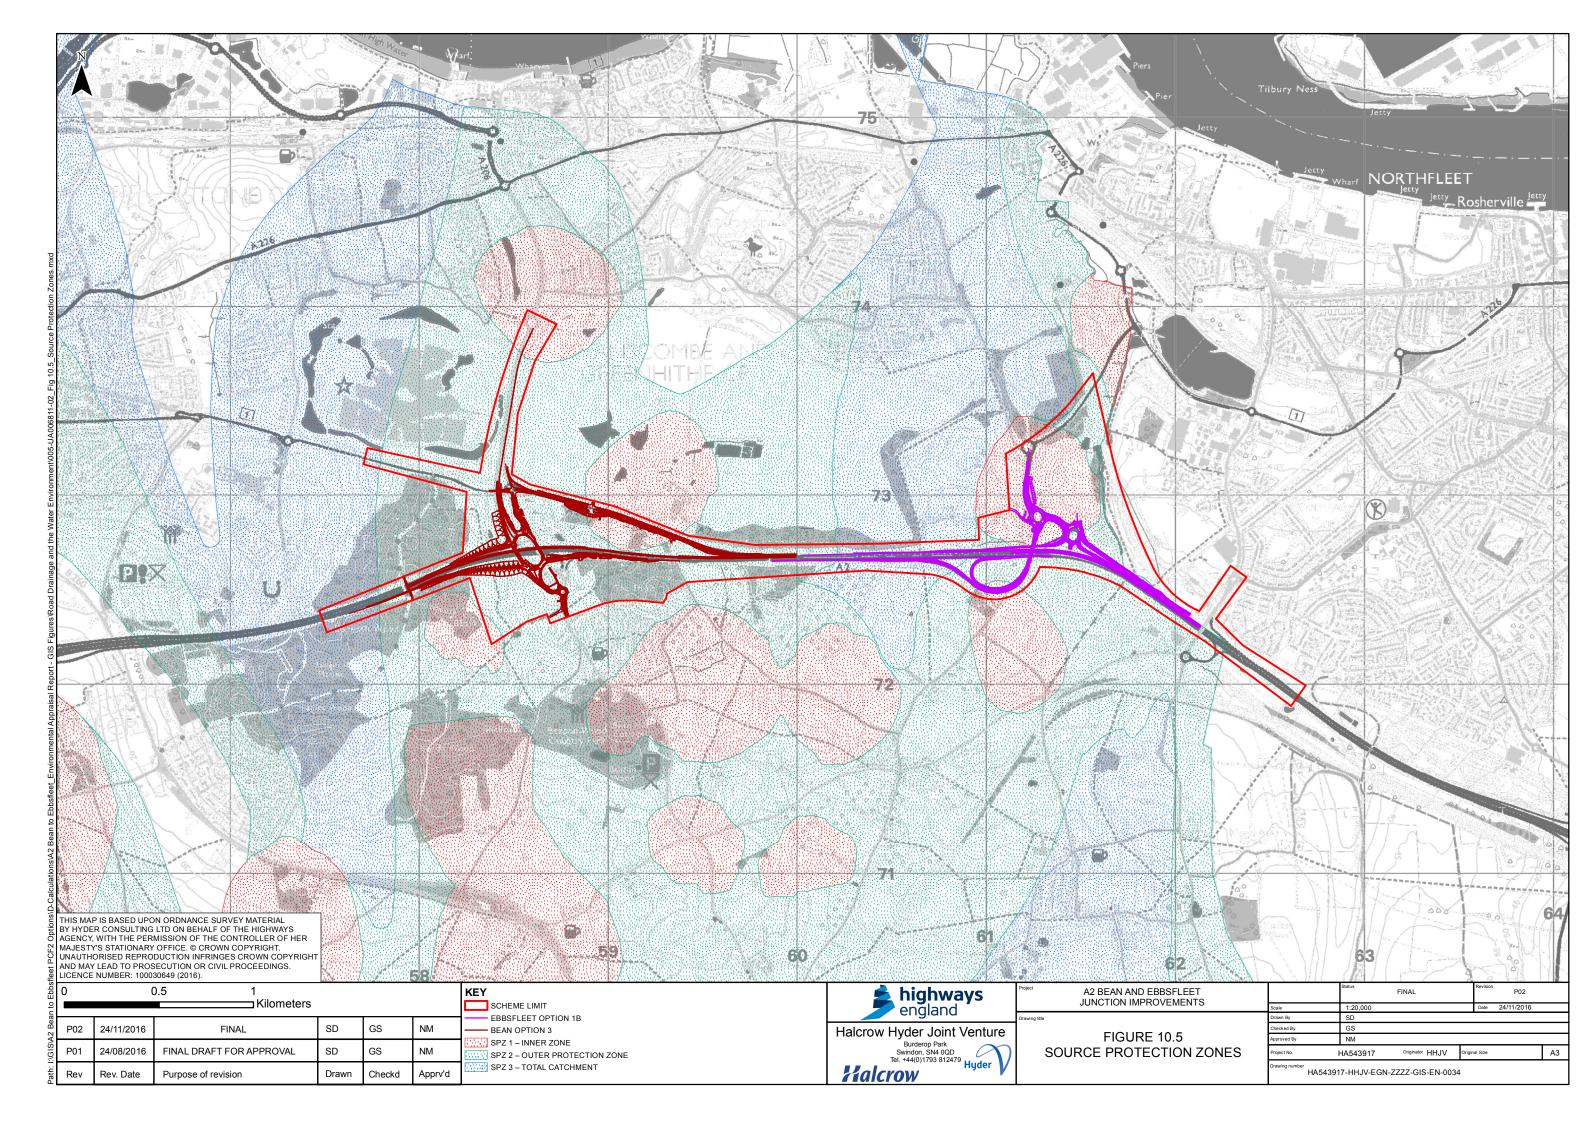

## PART 5

- 10.1 Superficial deposits Geology plan
- 10.2 Solid Geology plan
- 10.3 Superficial Aquifer designations
- 10.4 Bedrock Aquifer designations
- 10.5 Source Protection Zones
- 10.6 Aquifer Vulnerability
- 10.7 Contaminative Land Uses