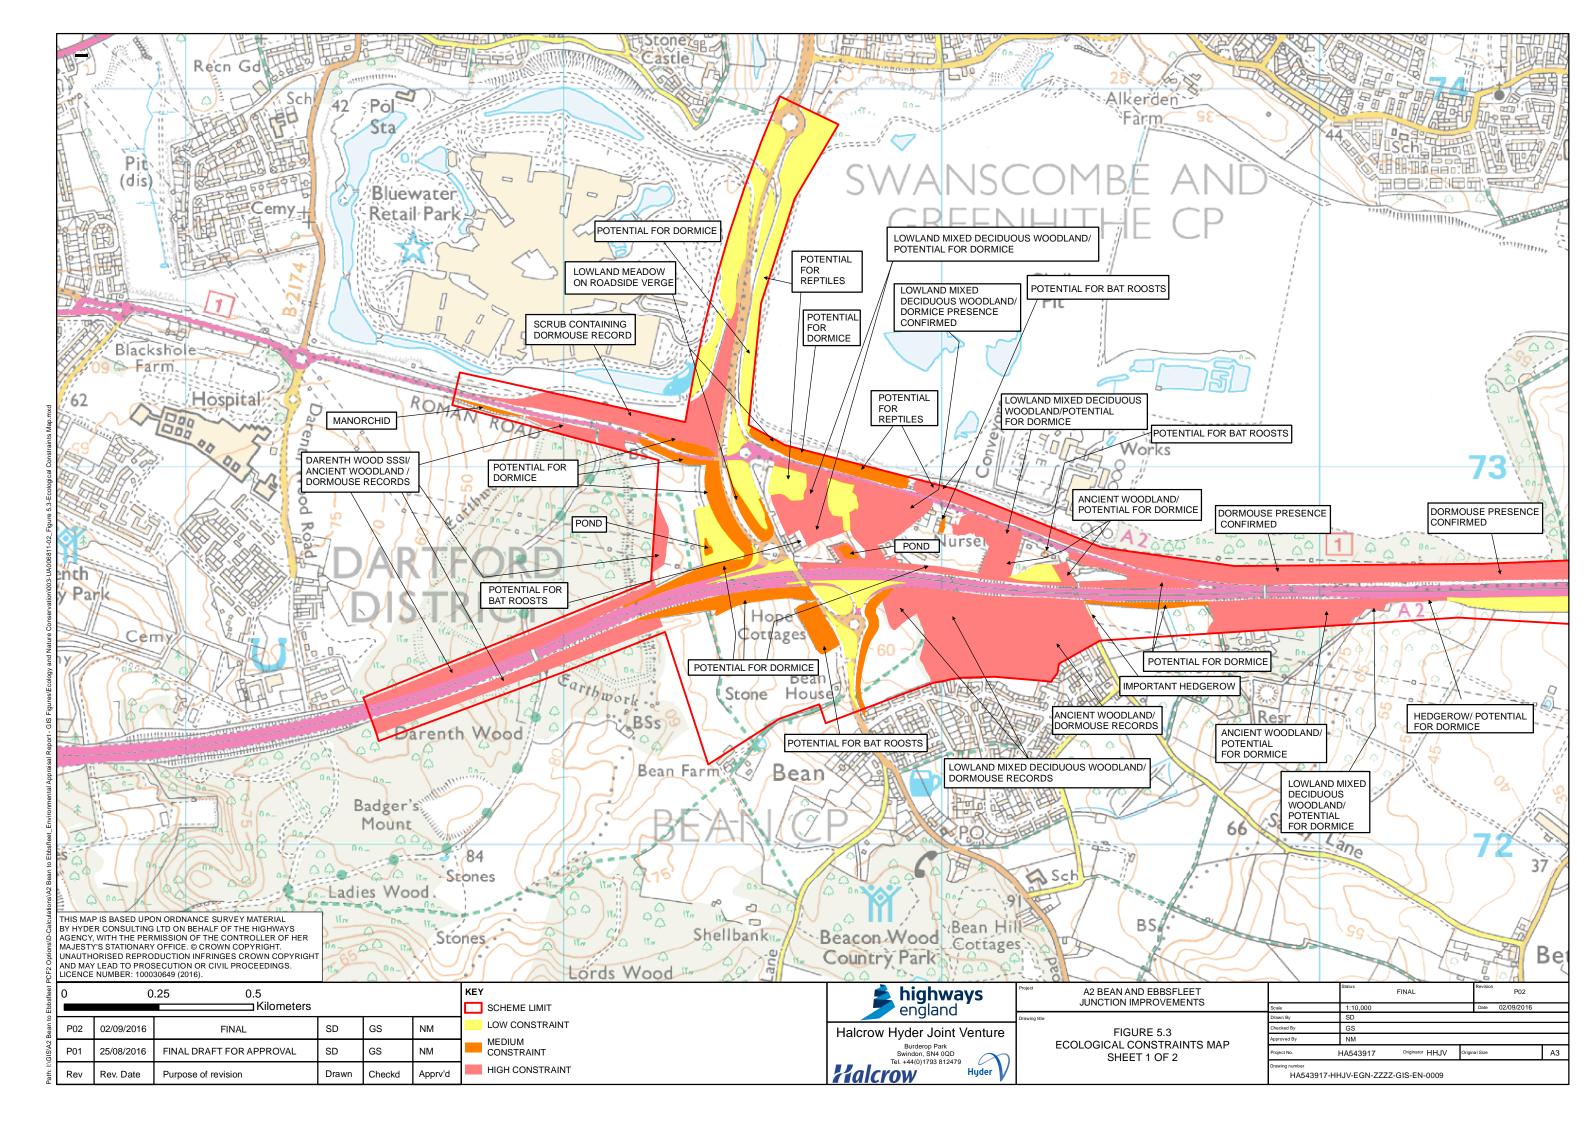

#### PART 2

| 5.3 | Ecological Constraints Map           |
|-----|--------------------------------------|
| 6.1 | Environmental Designations           |
| 6.2 | Access Land and Public Rights of Way |
| 6.3 | Topography Map                       |
| 6.4 | National Character areas             |