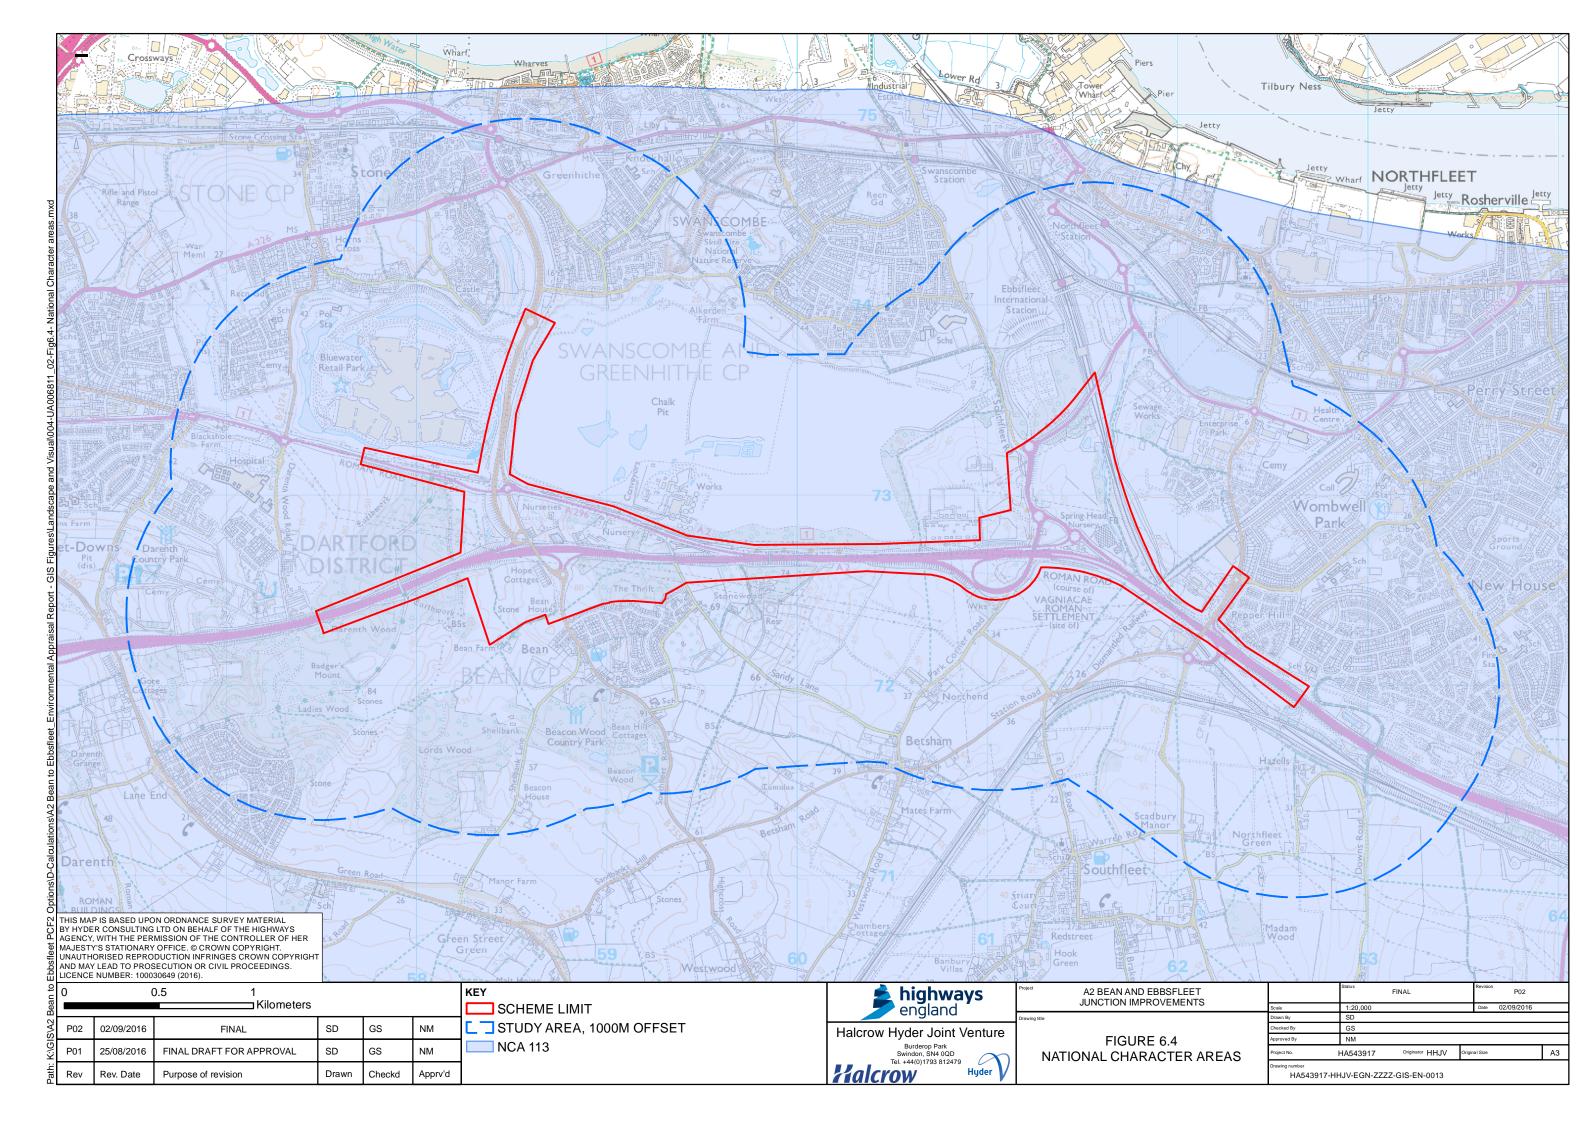

#### PART 2

| 5.3 | Ecological Constraints Map           |
|-----|--------------------------------------|
| 6.1 | Environmental Designations           |
| 6.2 | Access Land and Public Rights of Way |
| 6.3 | Topography Map                       |
| 6.4 | National Character areas             |