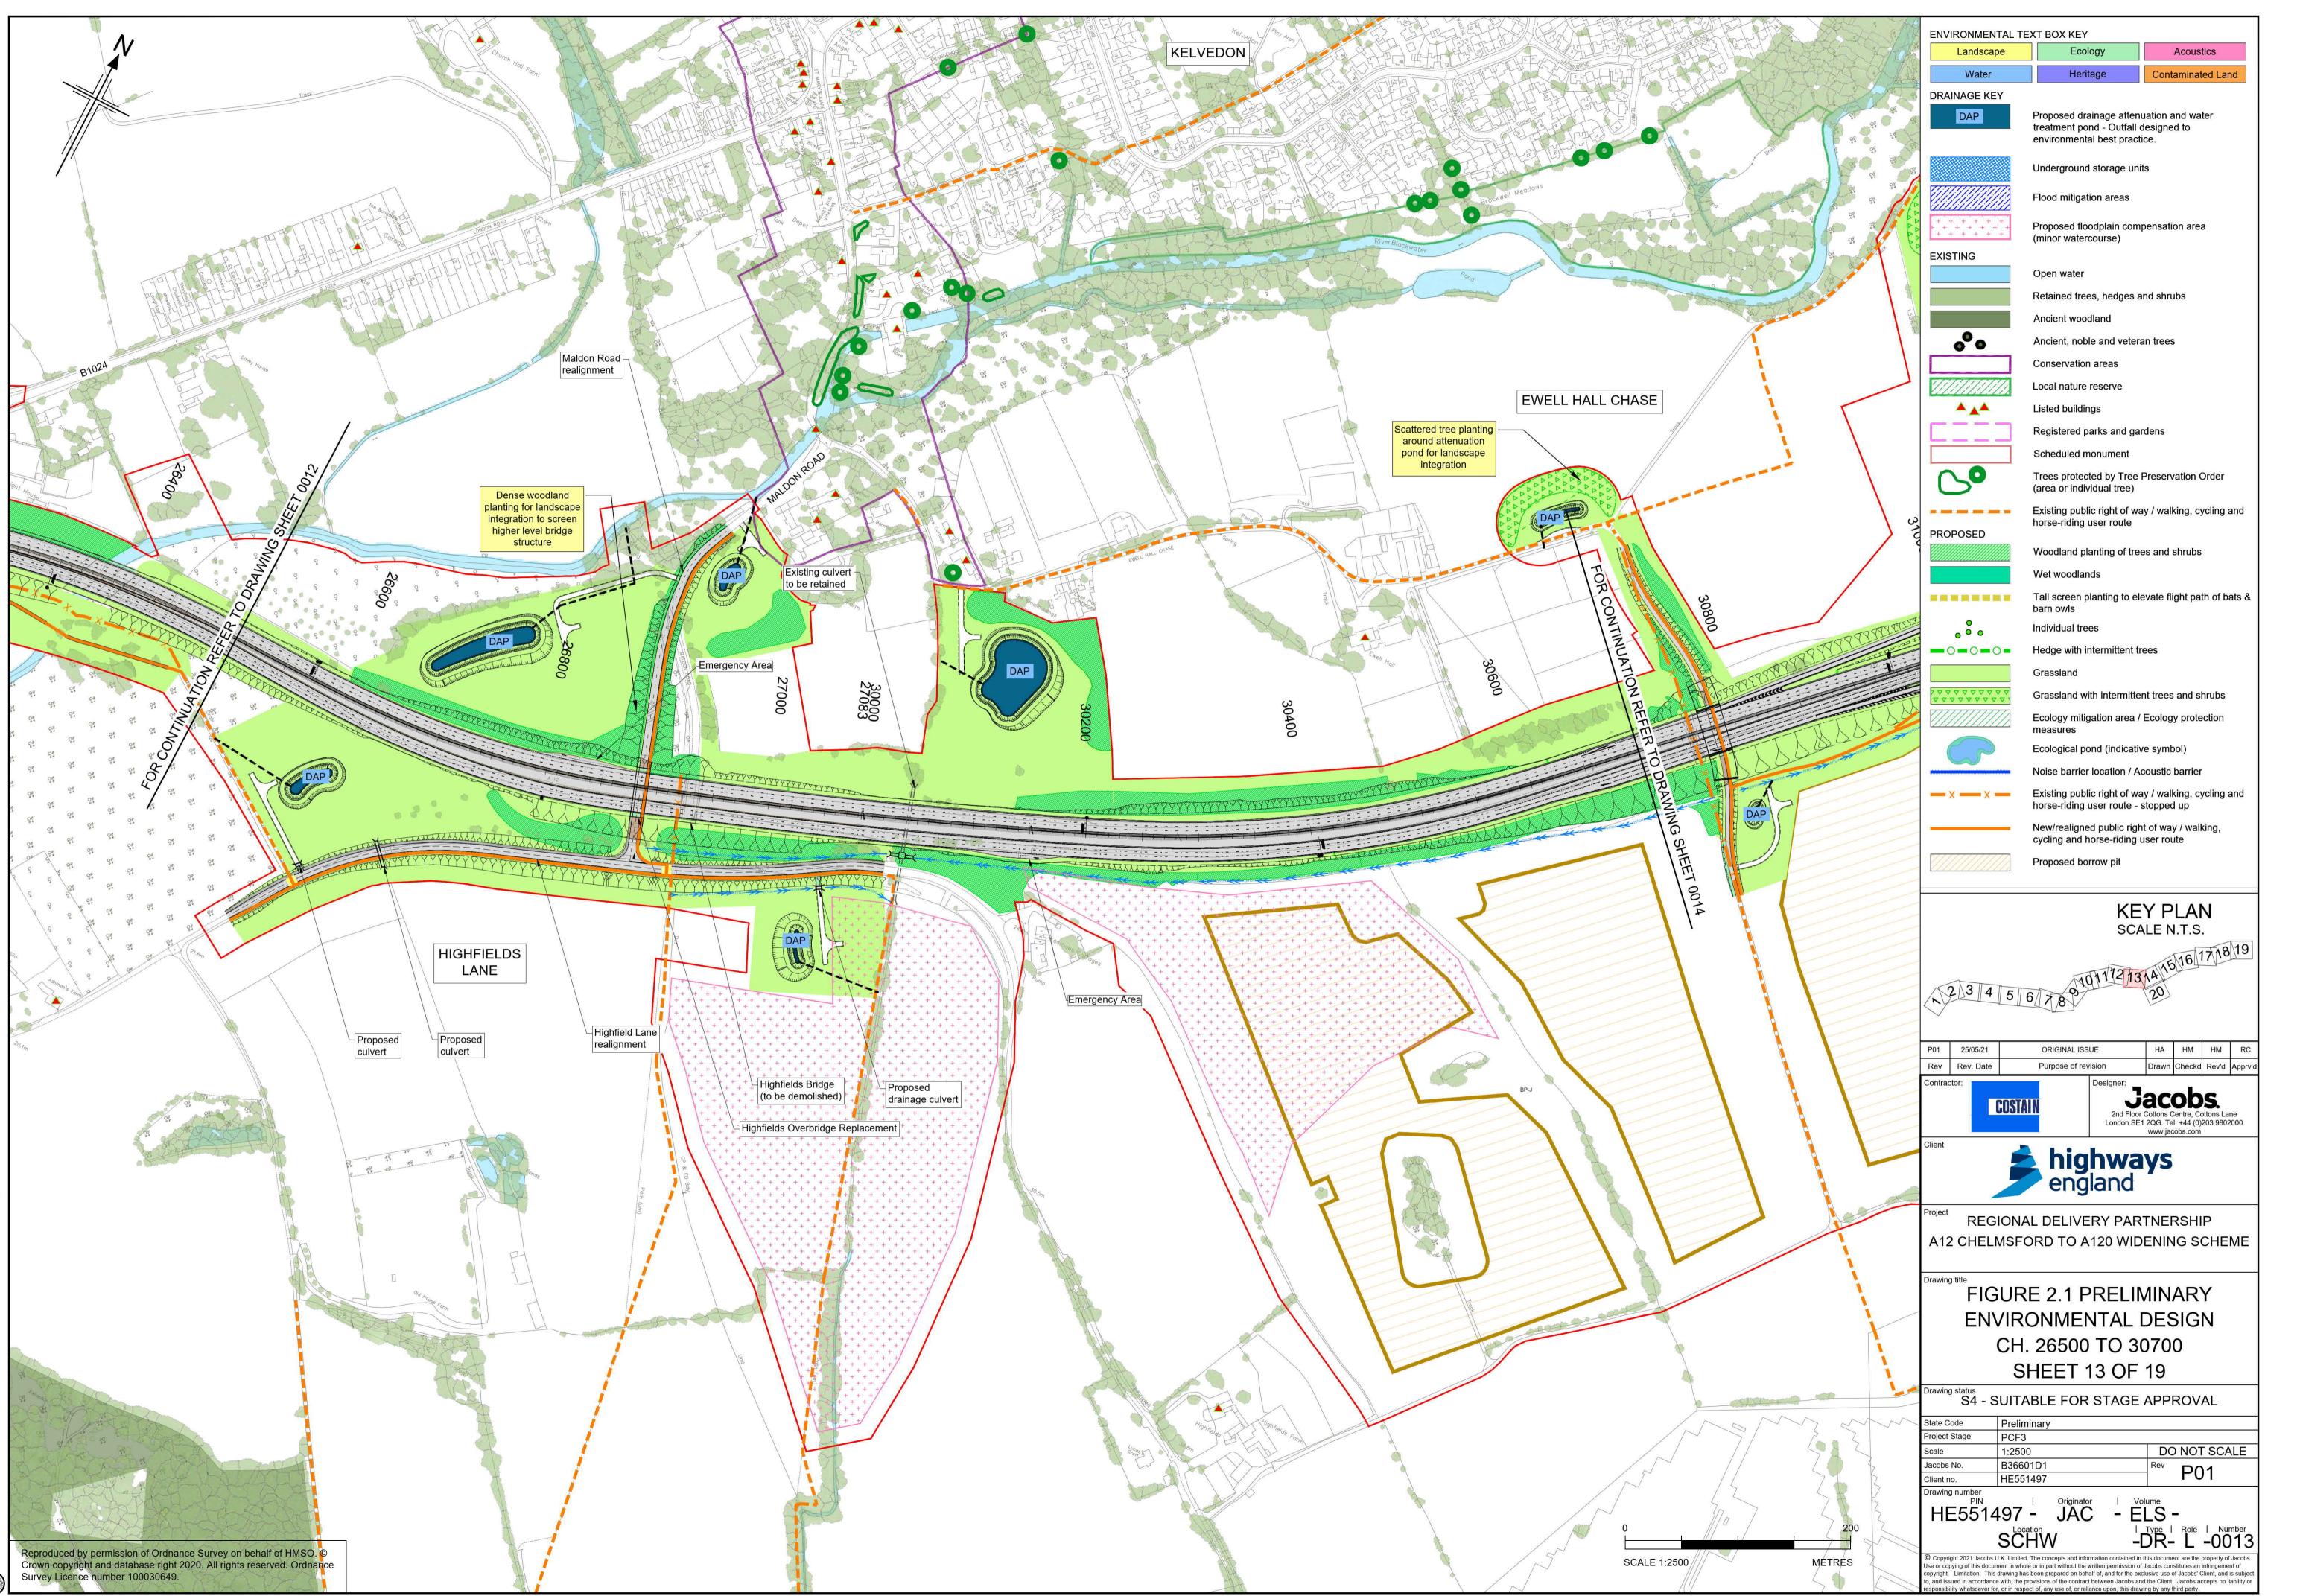

## A12 Chelmsford to A120 widening scheme

## **PRELIMINARY ENVIRONMENTAL INFORMATION REPORT**

**CHAPTER 2 – THE SCHEME FIGURE 2.1 SECTION 2 OF 3** 

Statutory consultation 2021

C:\Users\AldermaH\Desktop\A12\Exports\HE551497-JAC-ELS-SCHW-DR-L-0008.dwg - 26/05/2021 10:32:40 - A1Frame - alder

C:\Users\AldermaH\Desktop\A12\Exports\HE551497-JAC-ELS-SCHW-DR-L-0013.dwg - 26/05/2021 11:50:41 - A1Frame - alderm