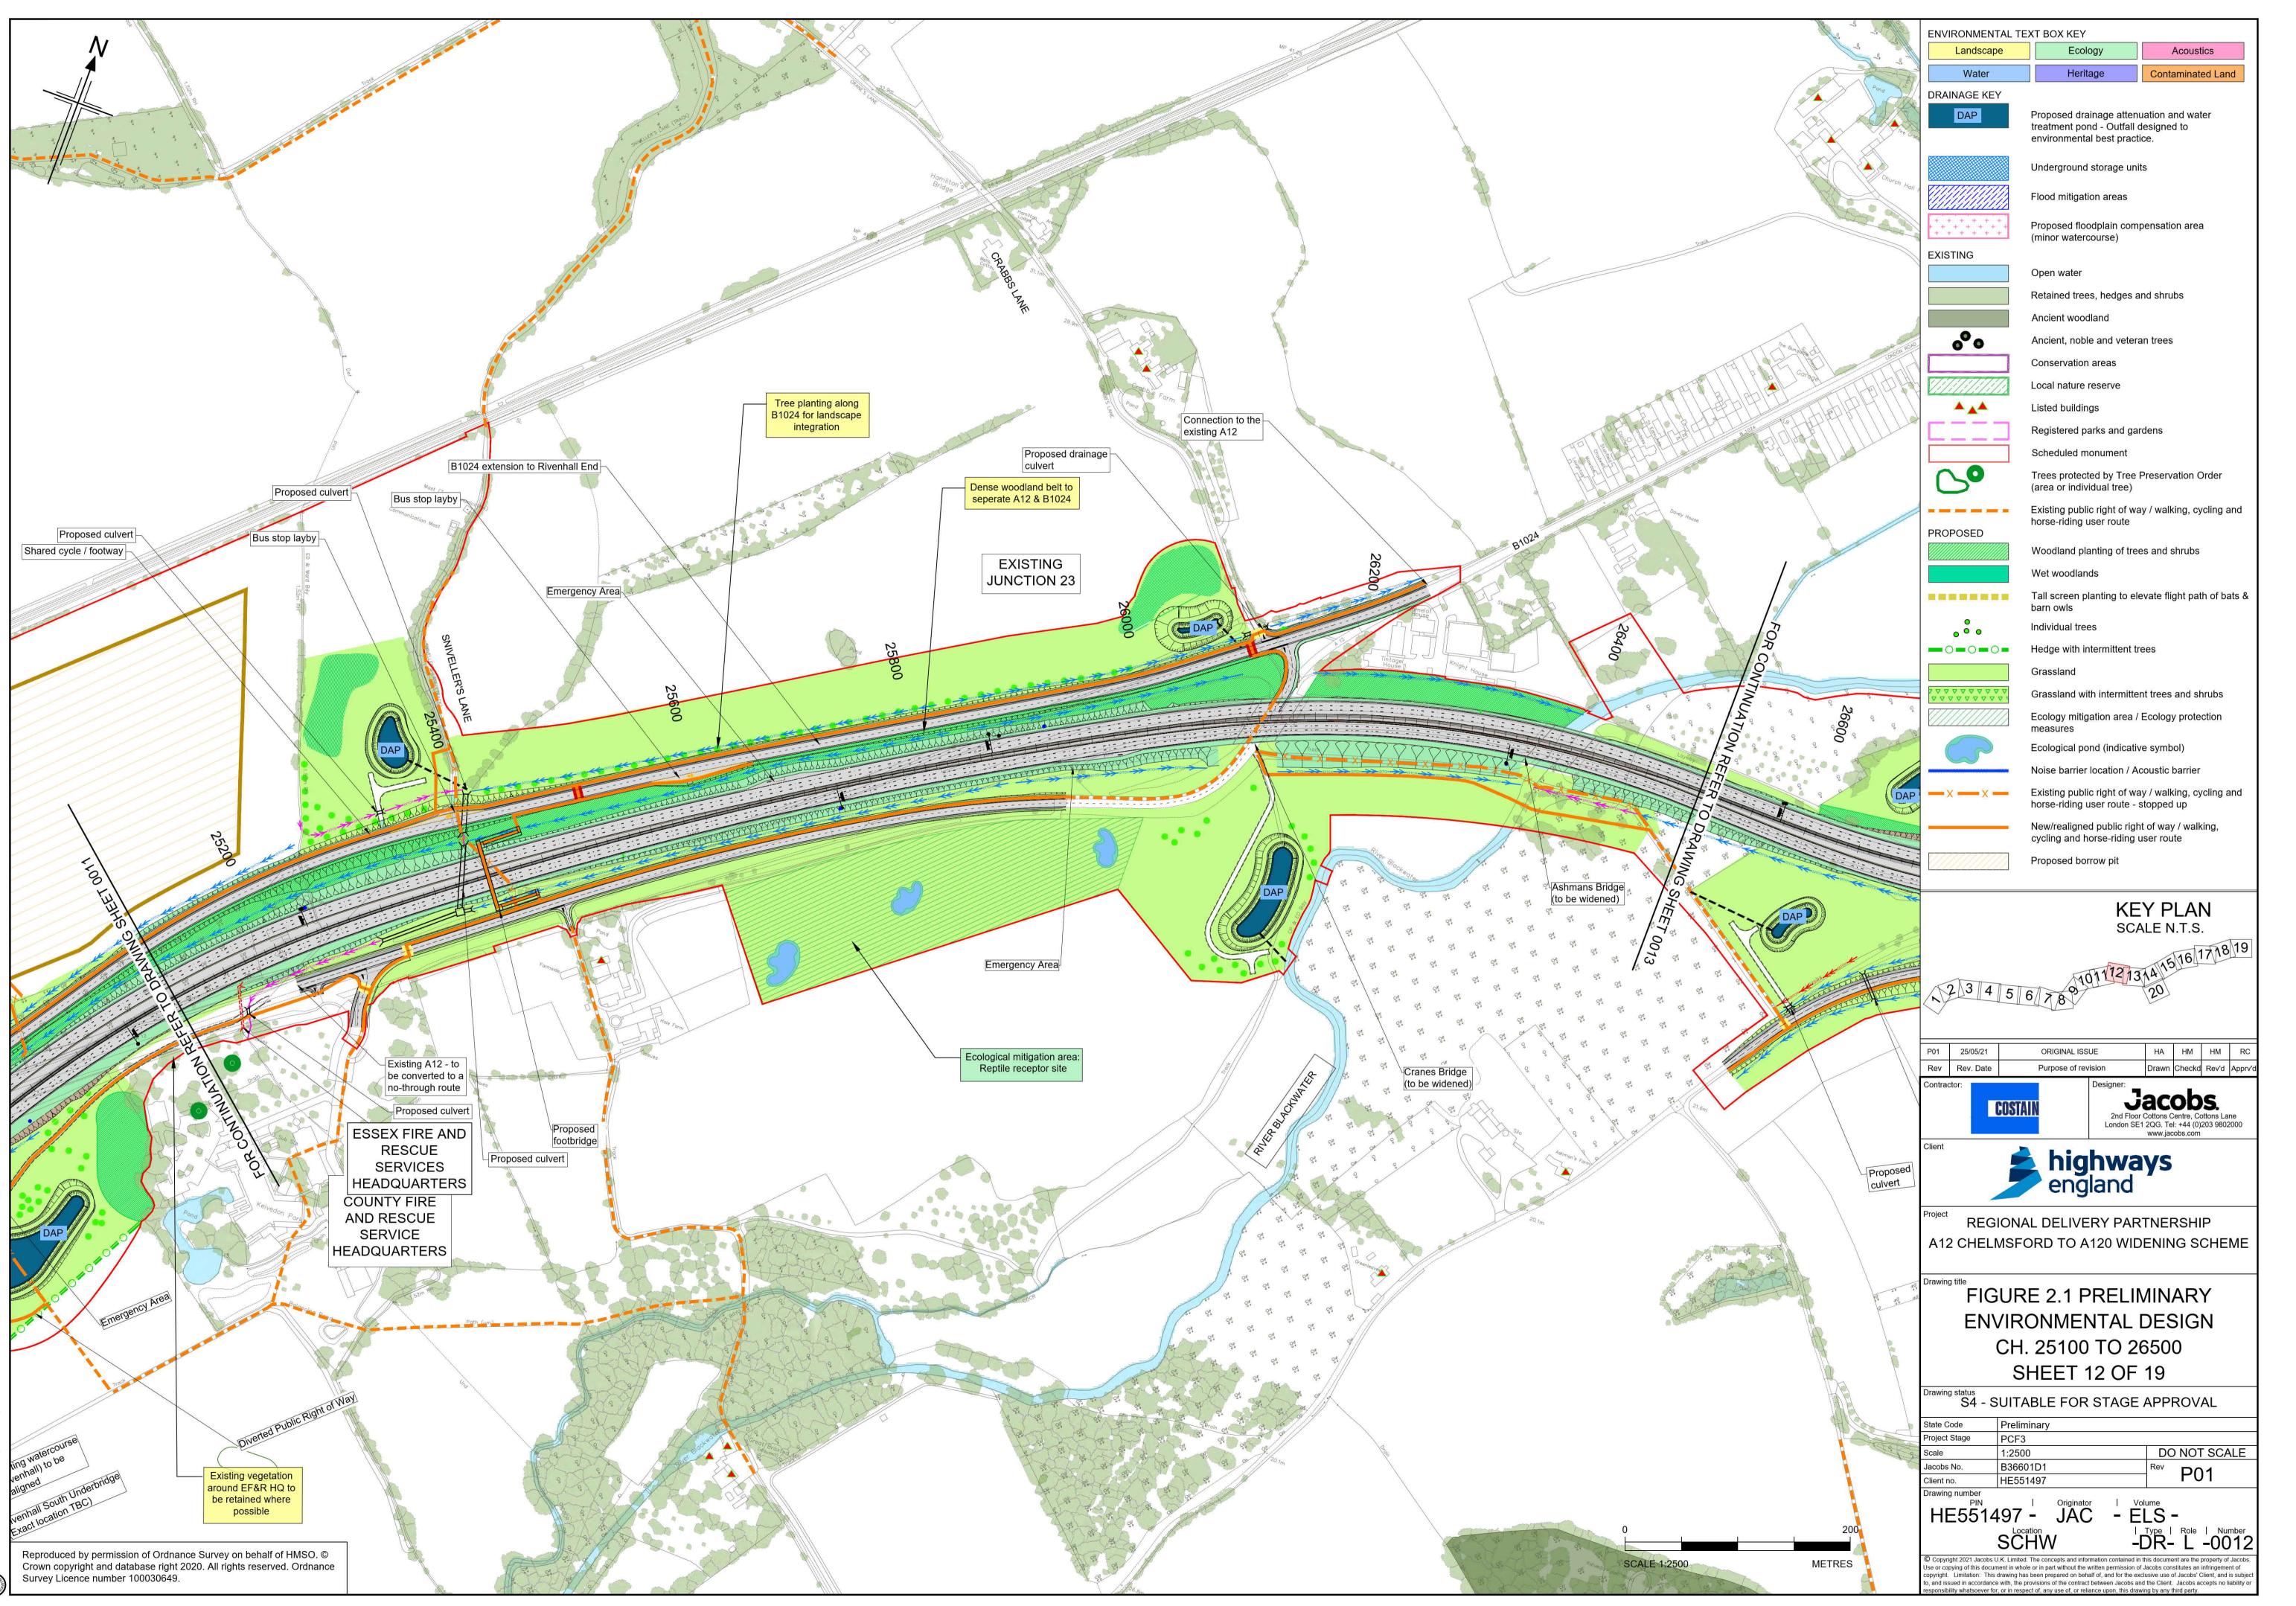

## A12 Chelmsford to A120 widening scheme

## **PRELIMINARY ENVIRONMENTAL INFORMATION REPORT**

**CHAPTER 2 – THE SCHEME FIGURE 2.1 SECTION 2 OF 3** 

Statutory consultation 2021

C:\Users\AldermaH\Desktop\A12\Exports\HE551497-JAC-ELS-SCHW-DR-L-0008.dwg - 26/05/2021 10:32:40 - A1Frame - alder

🔵 C:\Users\AldermaH\Desktop\A12\Exports\HE551497-JAC-ELS-SCHW-DR-L-0010.dwg - 26/05/2021 10:15:44 - A1Frame - alc

C:\Users\AldermaH\Desktop\A12\Exports\HE551497-JAC-ELS-SCHW-DR-L-0011.dwg - 26/05/2021 10:30:23 - A1Frame - alder