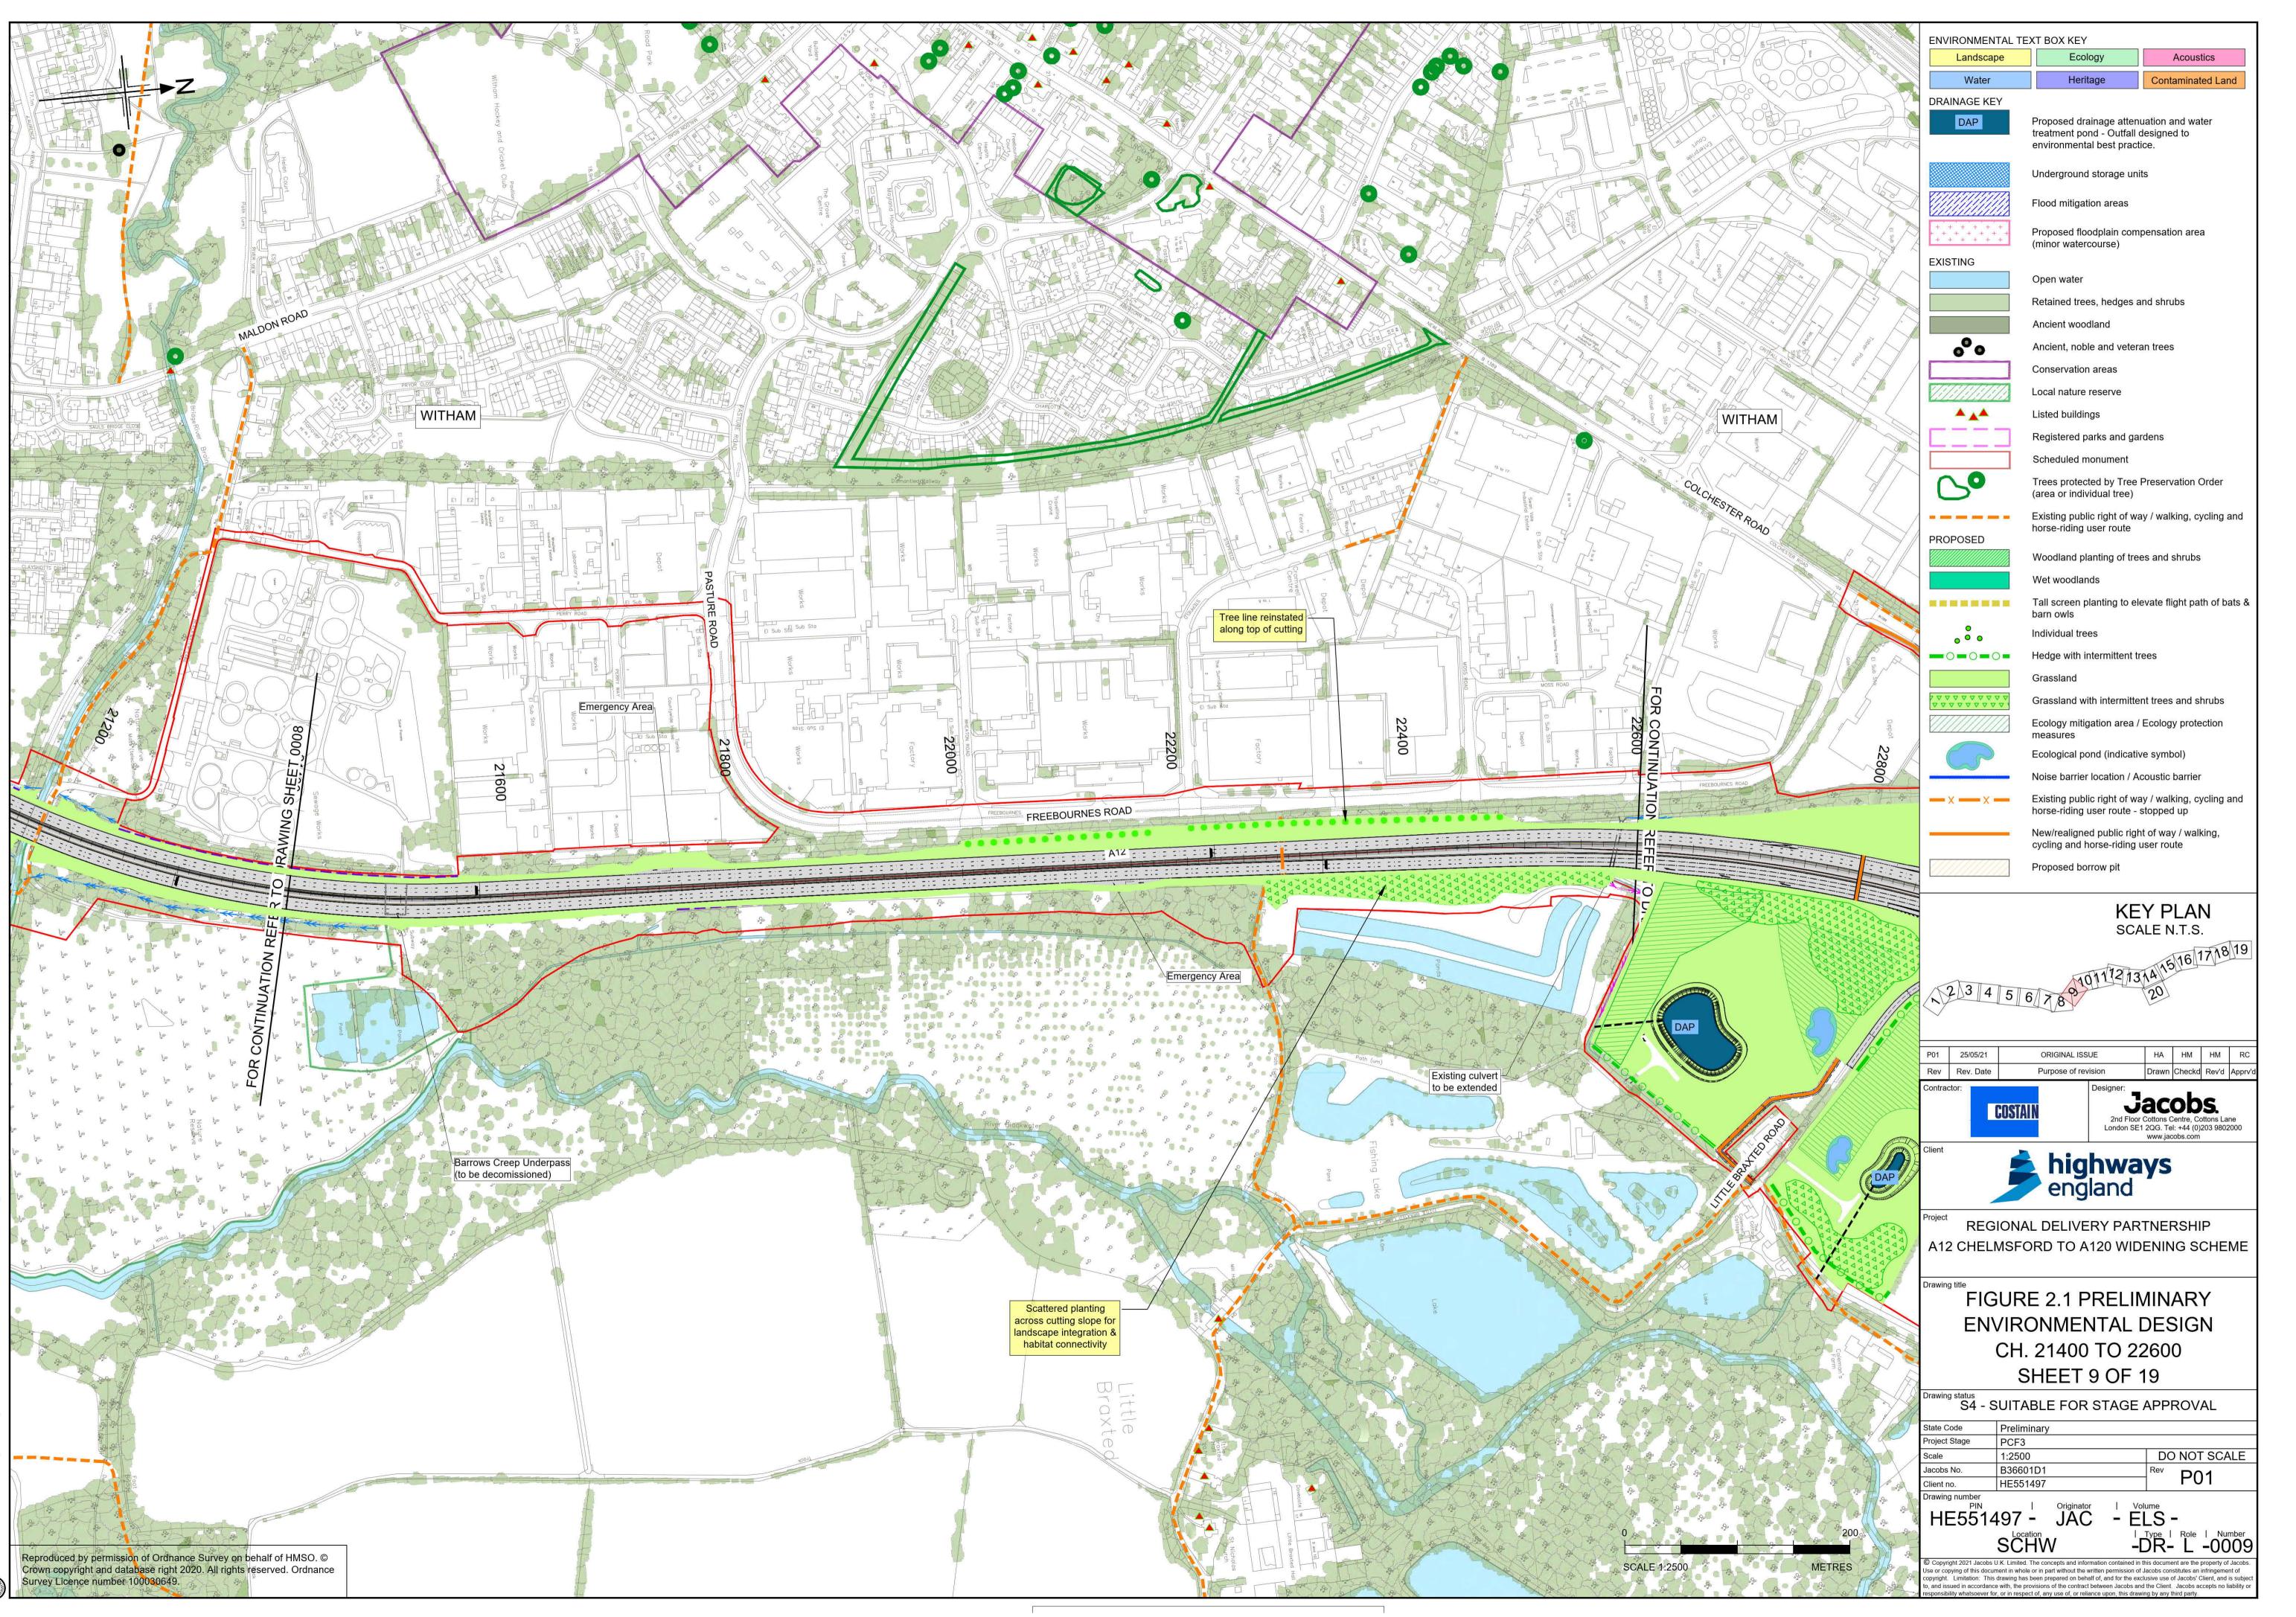

## A12 Chelmsford to A120 widening scheme

## **PRELIMINARY ENVIRONMENTAL INFORMATION REPORT**

**CHAPTER 2 – THE SCHEME FIGURE 2.1 SECTION 2 OF 3** 

Statutory consultation 2021



C:\Users\AldermaH\Desktop\A12\Exports\HE551497-JAC-ELS-SCHW-DR-L-0008.dwg - 26/05/2021 10:32:40 - A1Frame - alder





🔵 C:\Users\AldermaH\Desktop\A12\Exports\HE551497-JAC-ELS-SCHW-DR-L-0010.dwg - 26/05/2021 10:15:44 - A1Frame - alc



C:\Users\AldermaH\Desktop\A12\Exports\HE551497-JAC-ELS-SCHW-DR-L-0011.dwg - 26/05/2021 10:30:23 - A1Frame - alder





C:\Users\AldermaH\Desktop\A12\Exports\HE551497-JAC-ELS-SCHW-DR-L-0013.dwg - 26/05/2021 11:50:41 - A1Frame - alderm